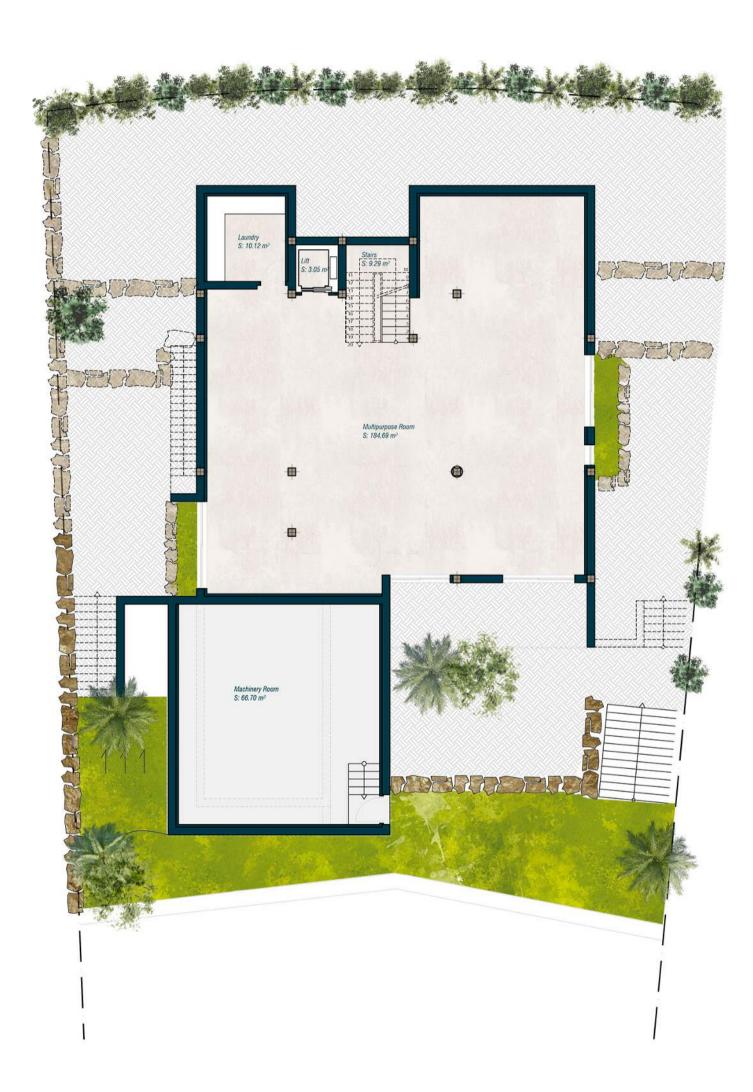

#### VILLA 2 **BASEMENT**

Plot Surface 1057,05 sqm

312,62 sqm **Basement Ground Floor** 105,50 sqm

**Upper Floor** 124,90 sqm

Solarium 35,86 sqm 578,88 sqm **Total Interior** 

Covered 65,82 sqm

Terraces Uncovered

209,55 sqm

Terraces Exterior 39,81 sqm

Parking Swimming Pool 45,57 sqm

Garden 10,00 sqm

**Total Exterior** 370,75 sqm

Courtyard

**Total Exterior** 949,63 sqm & Interior\*

Bedrooms

Bathrooms Toilets

Exterior 2 cars Parking

\*All the surfaces detailed in this floor plan correspond to built areas.

The floor plan above is not final as it has been designed in accordance with the Building Execution Project and, consequently, THE VIEW CHASE DEVELOPMENT I S.L. reserves the right to include whatever changes due to technical and/or legal imperatives required by any public Administration or Agency. These changes, in any case, will be in accordance with the progress of the construction work. The accessory elements (for example, including the kitchen) are merely for illustrative purposes. The rotation sense of doors and the distribution of sanitary fittings are not binding. The surface areas shown are approximate and, may be altered for technical and/or legal reasons in the course of the construcion work.