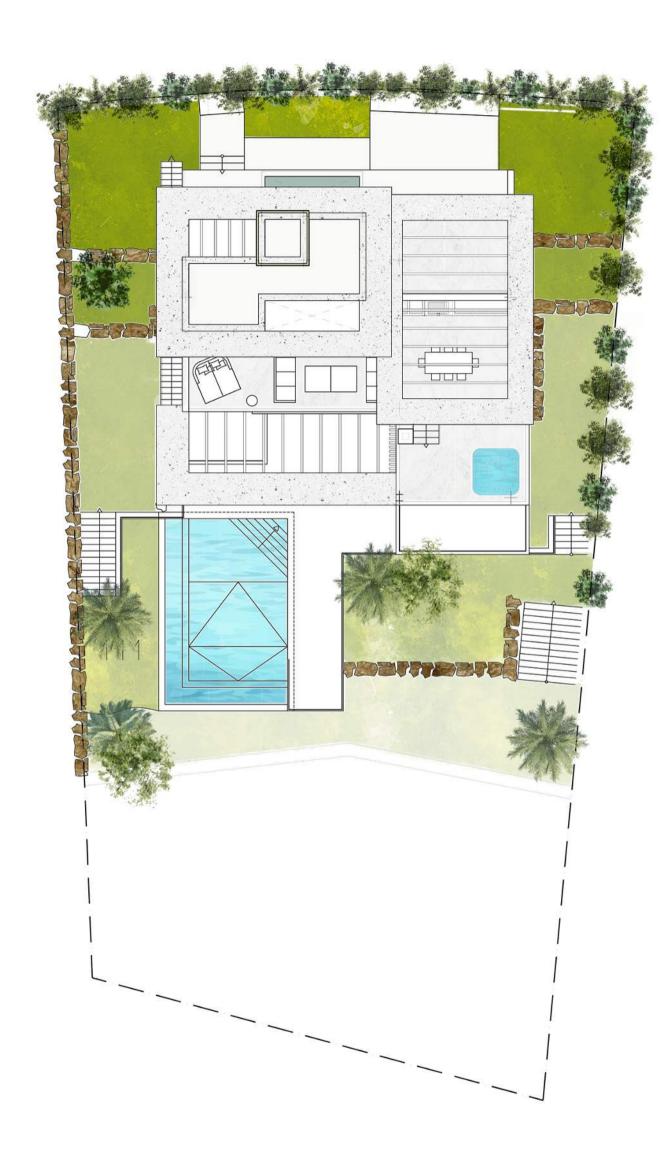

### VILLA 2 SITE PLAN

Plot Surface 1057,05 sqm

Basement 312,62 sqm Ground Floor 105,50 sqm

Upper Floor 124,90 sqm

Solarium 35,86 sqm

Total Interior 578,88 sqm

Covered 65,82 sqm

Uncovered 209,55 sqm

Exterior 39,81 sqm Parking

Swimming Pool 45,57 sqm

Garden 10,00 sqm

Total Exterior 370,75 sqm

**Total Exterior** 949,63 sqm

Bedrooms 3

Toilets

Bathrooms

Exterior 2 cars Parking

\*All the surfaces detailed in this floor plan correspond to built areas.

The floor plan above is not final as it has been designed in accordance with the Building Execution Project and, consequently, THE VIEW CHASE DEVELOPMENT I S.L. reserves the right to include whatever changes due to technical and/or legal imperatives required by any public Administration or Agency. These changes, in any case, will be in accordance with the progress of the construction work. The accessory elements (for example, including the kitchen) are merely for illustrative purposes. The rotation sense of doors and the distribution of sanitary fittings are not binding. The surface areas shown are approximate and, may be altered for technical and/or legal reasons in the course of the construcion work.