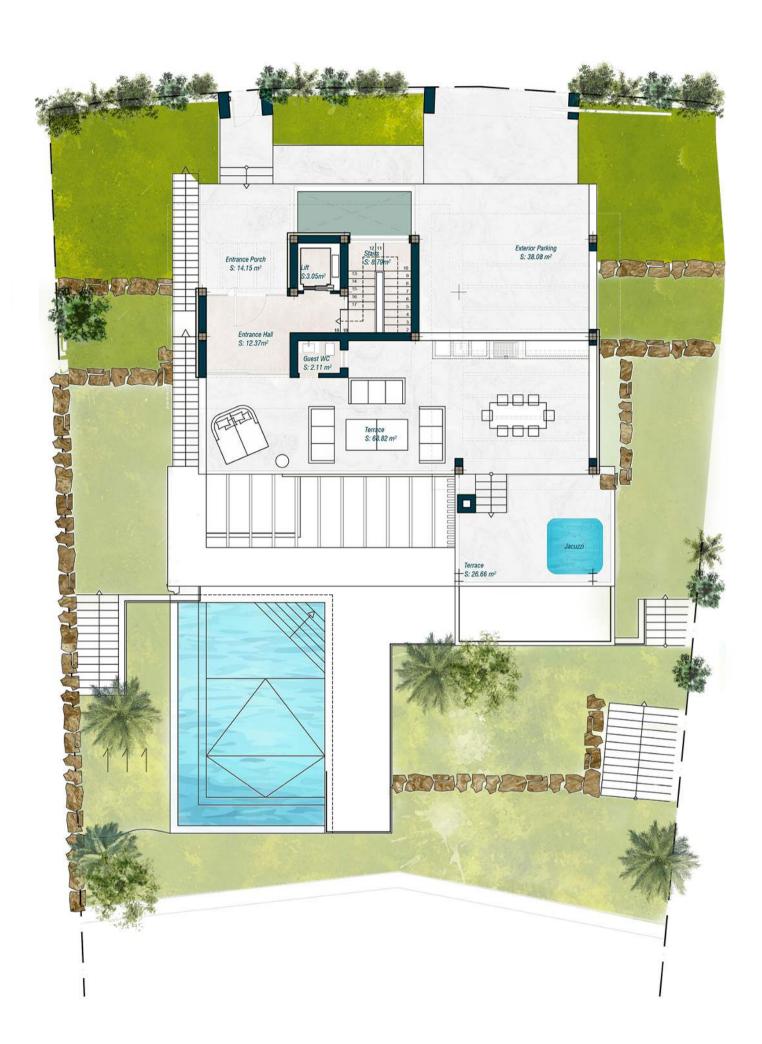

## VILLA 2 GROUND FLOOR

Plot Surface 1057,05 sqm

Basement 312,62 sqm Ground Floor 105,50 sqm

Upper Floor 124,90 sqm Solarium 35,86 sqm

Total Interior 578,88 sqm

Covered 65,82 sqm

Uncovered 209,55 sqm

Exterior 39,81 sqm

Swimming Pool 45,57 sqm Garden

Courtyard 10,00 sqm

370,75 sqm

**Total Exterior** 

Total Exterior 849,63 sqm

Bedrooms 3
Bathrooms 4

Toilets

Exterior 2 cars

\*All the surfaces detailed in this floor plan correspond to built areas.

The floor plan above is not final as it has been designed in accordance with the Building Execution Project and, consequently, THE VIEW CHASE DEVELOPMENT I S.L. reserves the right to include whatever changes due to technical and/or legal imperatives required by any public Administration or Agency. These changes, in any case, will be in accordance with the progress of the construction work. The accessory elements (for example, including the kitchen) are merely for illustrative purposes. The rotation sense of doors and the distribution of sanitary fittings are approximate and, may be altered for technical and/or legal reasons in the course of the construcion work.