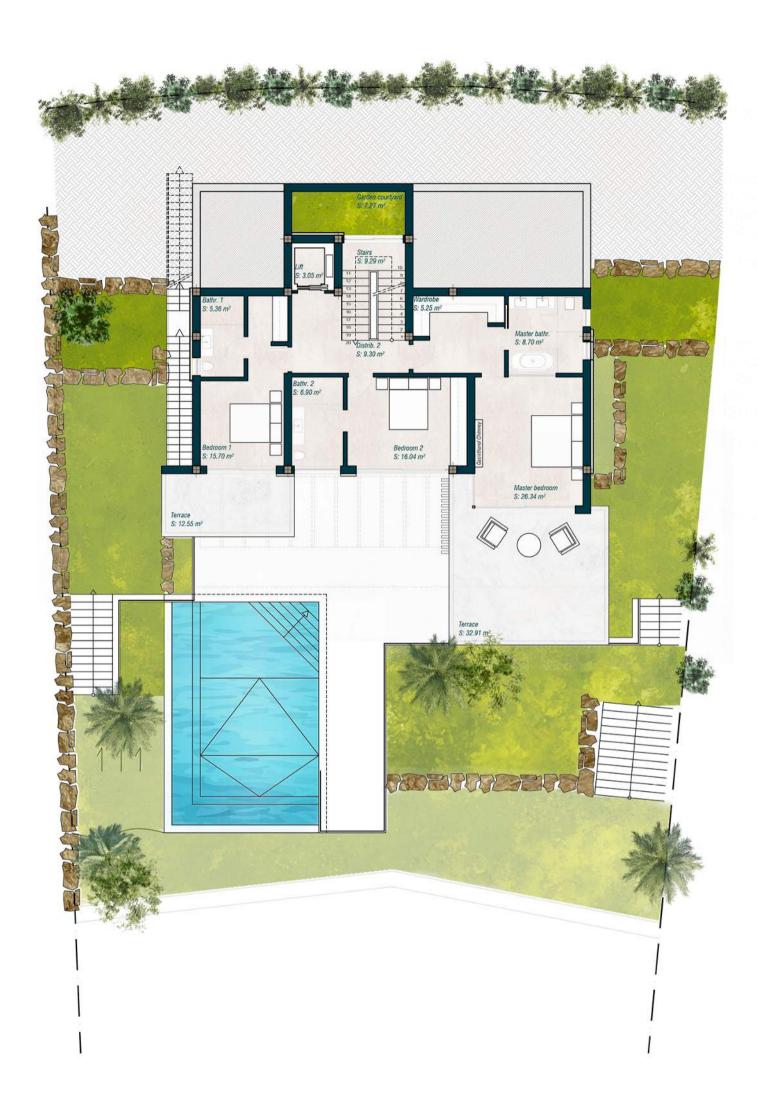

# VILLA 2 UPPER FLOOR

Plot Surface 1057,05 sqm

Basement 312,62 sqm
Ground Floor 105,50 sqm
Upper Floor 124,90 sqm

Solarium 35,86 sqm

Total Interior 578,88 sqm

Covered 65,82 sqm

Uncovered 209,55 sqm

Exterior 39,81 sqm Parking

Swimming Pool 45,57 sqm
Garden

Courtyard 10,00 sqm

Total Exterior 370,75 sqm

Total Exterior 949,63 sqm

Bedrooms 3
Bathrooms 4

Toilets

Exterior 2 cars Parking

\*All the surfaces detailed in this floor plan correspond to built areas.

The floor plan above is not final as it has been designed in accordance with the Building Execution Project and, consequently, THE VIEW CHASE DEVELOPMENT I S.L. reserves the right to include whatever changes due to technical and/or legal imperatives required by any public Administration or Agency. These changes, in any case, will be in accordance with the progress of the construction work. The accessory elements (for example, including the kitchen) are merely for illustrative purposes. The rotation sense of doors and the distribution of sanitary fittings are not binding. The surface areas shown are approximate and, may be altered for technical and/or legal reasons in the course of the construcion work.