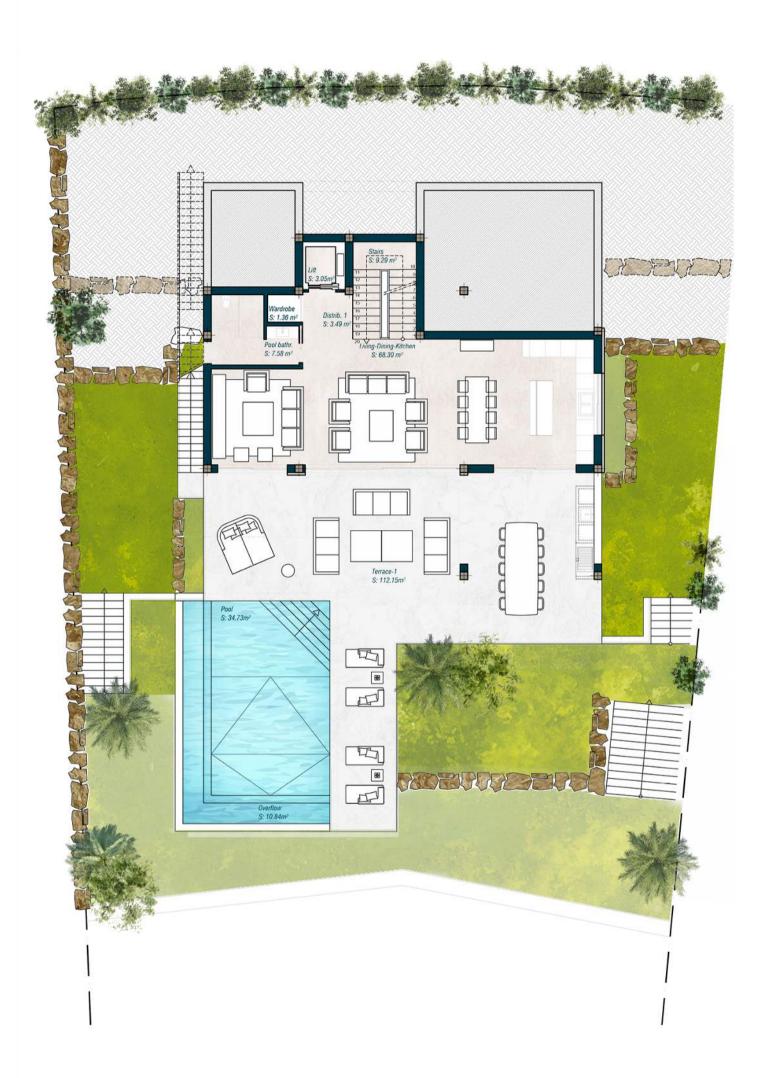

## VILLA 2 GROUND FLOOR

Plot Surface 1057,05 sqm

Basement 312,62 sqm Ground Floor 105,50 sqm

Upper Floor 124,90 sqm Solarium 35,86 sqm

Total Interior 578,88 sqm

Covered 65,82 sqm

Uncovered 209,55 sqm

Exterior 39,81 sqm

Swimming Pool 45,57 sqm Garden

Courtyard 10,00 sqm

370,75 sqm

**Total Exterior** 

Total Exterior 849,63 sqm

Bedrooms 3
Bathrooms 4

Toilets

Exterior 2 cars

\*All the surfaces detailed in this floor plan correspond to built areas.

The floor plan above is not final as it has been designed in accordance with the Building Execution Project and, consequently, THE VIEW CHASE DEVELOPMENT I S.L. reserves the right to include whatever changes due to technical and/or legal imperatives required by any public Administration or Agency. These changes, in any case, will be in accordance with the progress of the construction work. The accessory elements (for example, including the kitchen) are merely for illustrative purposes. The rotation sense of doors and the distribution of sanitary fittings are approximate and, may be altered for technical and/or legal reasons in the course of the construcion work.