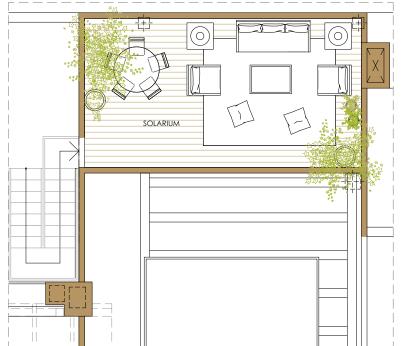

| TOTAL US | TOTAL USABLE SURFACE AREA                                                |                             |  |  |
|----------|--------------------------------------------------------------------------|-----------------------------|--|--|
|          |                                                                          |                             |  |  |
| TOTAL CO | ONSTRUCTED SURFACE AREA                                                  | 158.22m2                    |  |  |
| G        | RIVATE COMMUNAL AREA<br>ENERAL COMMUNAL AREA<br>YM + SPA. COMMUNAL AREAS | 8.20m2<br>44.63m2<br>6.05m2 |  |  |
| TOTAL W  | ITH COMMUNAL AREAS                                                       | 337.30m2                    |  |  |
| F        | XTERIOR TERRACE                                                          | 120 20m2                    |  |  |