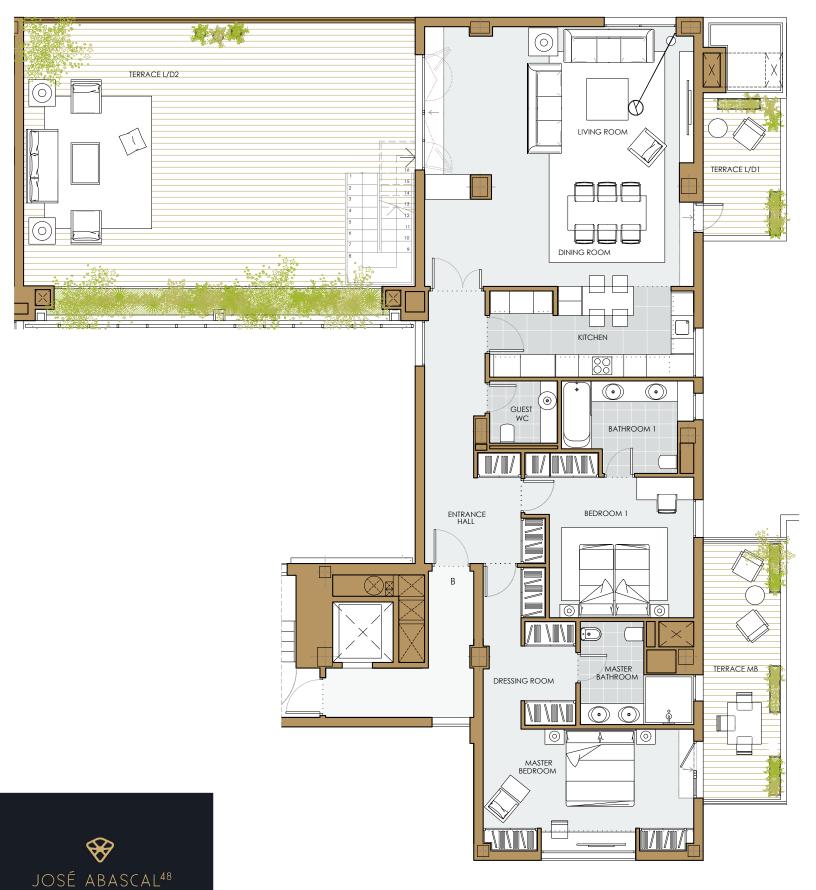

## APARTMENT TYPE 14

UPPER PENTHOUSE

QUANTITY: 1

NINTH FLOOR - B: PRADO

| K   | KITCHEN                      | 12.65m2 |
|-----|------------------------------|---------|
| L+D | LIVING/DINING ROOM           | 48.45m2 |
| EH  | ENTRANCE HALL                | 14.25m2 |
| GW  | GUEST WC                     | 3.25m2  |
| В1  | BEDROOM 1                    | 16.15m2 |
| T1  | BATHROOM 1                   | 7.60m2  |
| MB  | MASTER BEDROOM               | 18.60m2 |
| MBD | MASTER BEDROOM DRESSING ROOM | 7.60m2  |
| MT  | MASTER BATHROOM              | 6.55m2  |

| TOTAL US | TOTAL USABLE SURFACE AREA                                                |                             |  |  |
|----------|--------------------------------------------------------------------------|-----------------------------|--|--|
|          |                                                                          |                             |  |  |
| TOTAL CO | ONSTRUCTED SURFACE AREA                                                  | 158.22m2                    |  |  |
| G        | RIVATE COMMUNAL AREA<br>ENERAL COMMUNAL AREA<br>YM + SPA. COMMUNAL AREAS | 8.20m2<br>44.63m2<br>6.05m2 |  |  |
| TOTAL W  | ITH COMMUNAL AREAS                                                       | 337.30m2                    |  |  |
| F        | XTERIOR TERRACE                                                          | 120 20m2                    |  |  |