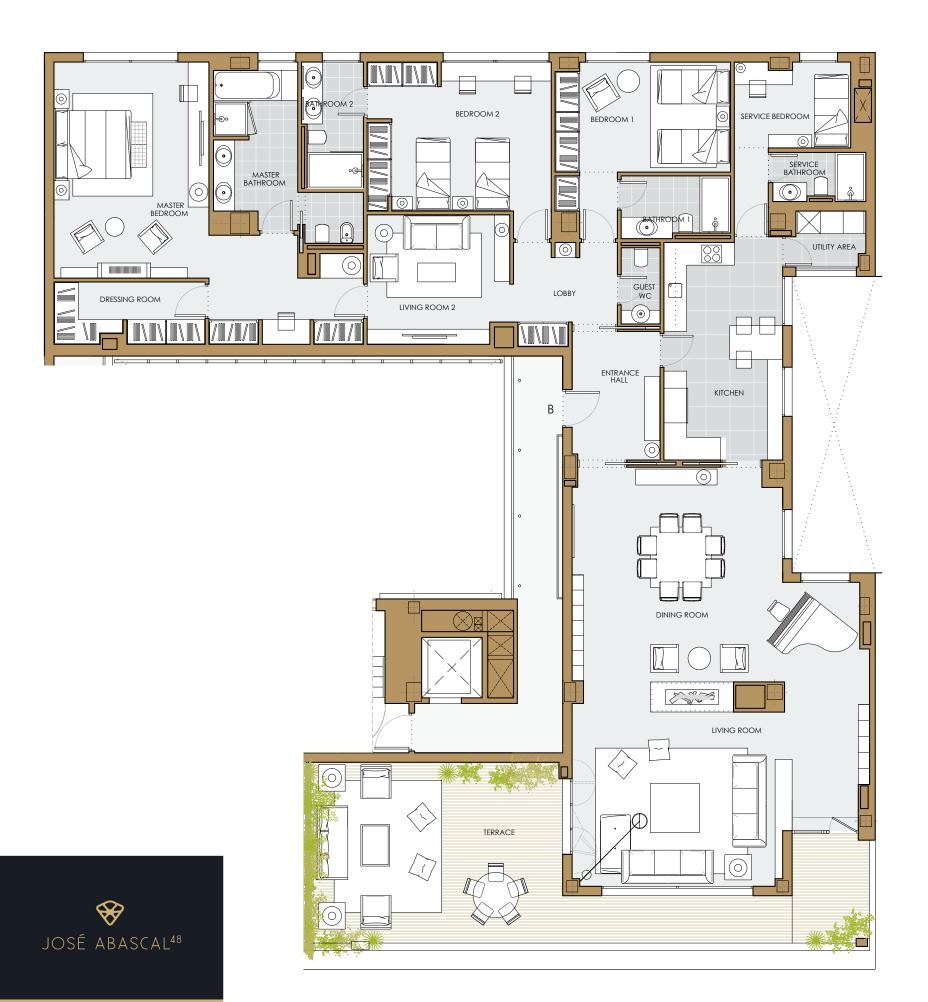

APARTMENT TYPE 12

QUANTITY: 1

LOWER PENTHOUSE

EIGHTH FLOOR - B:

CASTELLANA

| K   | KITCHEN                      | 18.35m2 |
|-----|------------------------------|---------|
| L+D | LIVING/DINING ROOM           | 76.25m2 |
| EH  | ENTRANCE HALL                | 8.35m2  |
| LO  | LOBBY                        | 6.80m2  |
| GW  | GUEST WC                     | 2.30m2  |
| В1  | BEDROOM 1                    | 15.80m2 |
| B2  | BEDROOM 2                    | 19.80m2 |
| SB  | SERVICE BEDROOM              | 8.90m2  |
| T1  | BATHROOM 1                   | 4.90m2  |
| T2  | BATHROOM 2                   | 5.70m2  |
| ST  | SERVICE BATHROOM             | 3.25m2  |
| L2  | LIVING ROOM 2                | 12.60m2 |
| МВ  | MASTER BEDROOM               | 19.05m2 |
| MBD | MASTER BEDROOM DRESSING ROOM | 20.80m2 |
| MT  | MASTER BATHROOM              | 11.85m2 |
| UA  | UTILITY AREA (100%)          | 2.95m2  |

| TOTAL USABLE SURFACE AREA      | 229.30m2 |  |
|--------------------------------|----------|--|
|                                | I        |  |
| TOTAL CONSTRUCTED SURFACE AREA | 267.00m2 |  |
| PRIVATE COMMUNAL AREA          | 17.50m2  |  |
| GENERAL COMMUNAL AREA          | 72.35m2  |  |
| GYM + SPA. COMMUNAL AREAS      | 10.25m2  |  |
| TOTAL WITH COMMUNAL AREAS      | 411.60m2 |  |
|                                |          |  |

EXTERIOR TERRACE 44.50m2

(\*) NOTE: This document (both the graphical part and how the data relates to the surfaces) is purely indicative, according to the most accurate information in the technical documentation of the building. The data relating to the surfaces, distribution and boundaries is approximate and may be subject to alterations due to the commercial, legal or technical requirements throughout the building work.

The design of the furniture is only by way of an example of volume management. Unless a special agreement between the parties, the apartments will be delivered unfurnished.

| SCALE | 0 | 1 | 2    | 3 | 4          | 5 |
|-------|---|---|------|---|------------|---|
| 1/100 |   |   |      |   |            |   |
|       |   |   | DATE |   | 16/03/2016 |   |