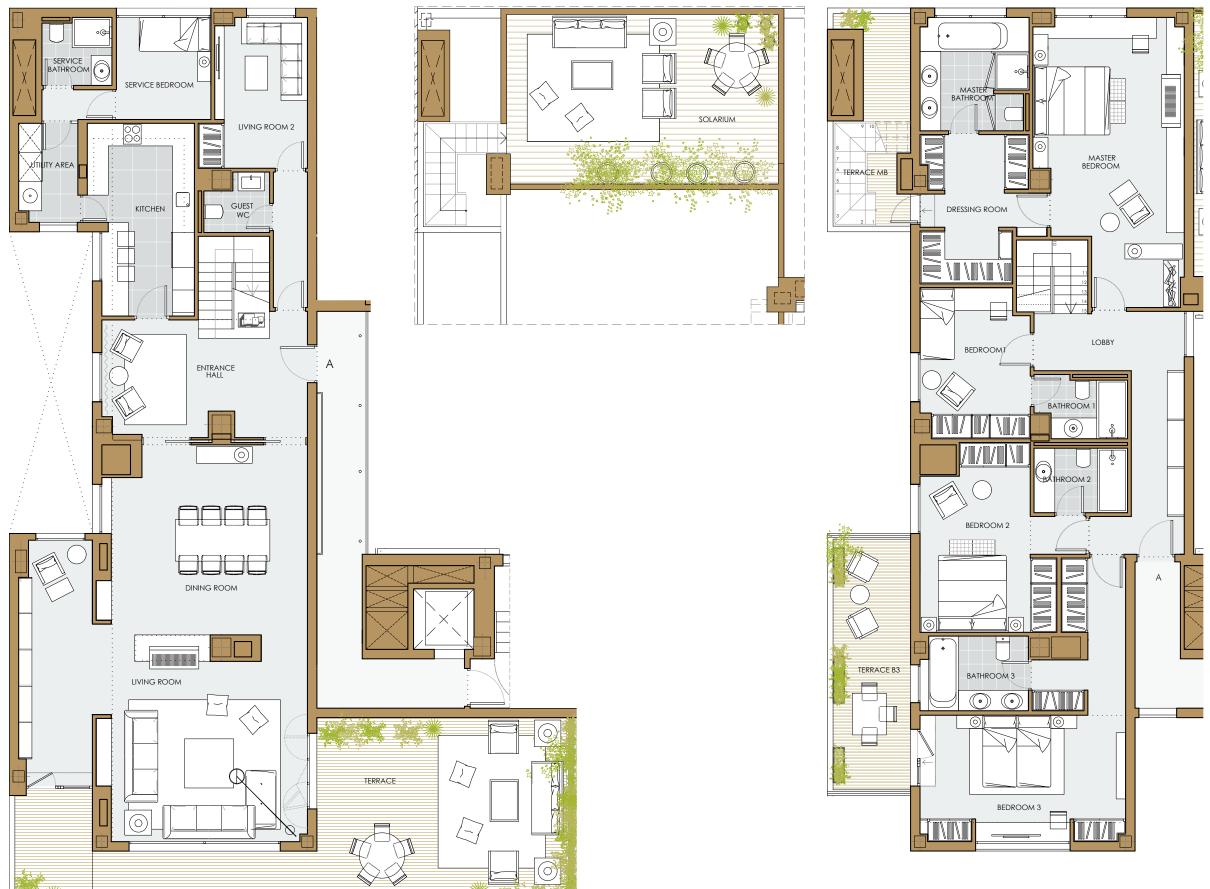

APARTMENT TYPE 11 QUANTITY: 1

DUPLEX PENTHOUSE EIGHTH FLOOR - A : RETIRO

| K   | KITCHEN             | 14.40m2 |
|-----|---------------------|---------|
| L+D | LIVING/DINING ROOM  | 67.70m2 |
| EH  | ENTRANCE HALL       | 16.75m2 |
| GW  | GUEST WC            | 2.40m2  |
| SB  | SERVICE BEDROOM     | 8.35m2  |
| ST  | SERVICE BATHROOM    | 3.40m2  |
| L2  | LIVING ROOM         | 11.00m2 |
| UA  | UTILITY AREA (100%) | 4.15m2  |
| S   | STAIRS              | 2.55m2  |
|     |                     |         |

| LO  | LOBBY           | 14.20m2 |
|-----|-----------------|---------|
| В1  | BEDROOM 1       | 11.30m2 |
| B2  | BEDROOM 2       | 16.65m2 |
| В3  | BEDROOM 3       | 26.10m2 |
| T1  | BATHROOM 1      | 3.95m2  |
| T2  | BATHROOM 2      | 4.65m2  |
| Т3  | BATHROOM 3      | 5.60m2  |
| МВ  | MASTER BEDROOM  | 27.00m2 |
| MBD | DRESSING ROOM   | 11.35m2 |
| MT  | MASTER BATHROOM | 8.65m2  |
| S   | STAIRS          | 0.80m2  |

| TOTAL CONSTRUCTED<br>SURFACE AREA                                          | 311.07m2                         |
|----------------------------------------------------------------------------|----------------------------------|
| PRIVATE COMMUNAL AREA<br>GENERAL COMMUNAL AREA<br>GYM + SPA. COMMUNAL AREA | 25.70m2<br>66.03m2<br>AS 10.50m2 |
|                                                                            |                                  |

| FOTAL WITH COMMUNAL AREAS | 512.35m |
|---------------------------|---------|
| EXTERIOR TERRACE          | 44.35m  |
| TERRACE MB                | 9.00m   |
| TERRACE B3                | 13.70m  |

SOLARIUM