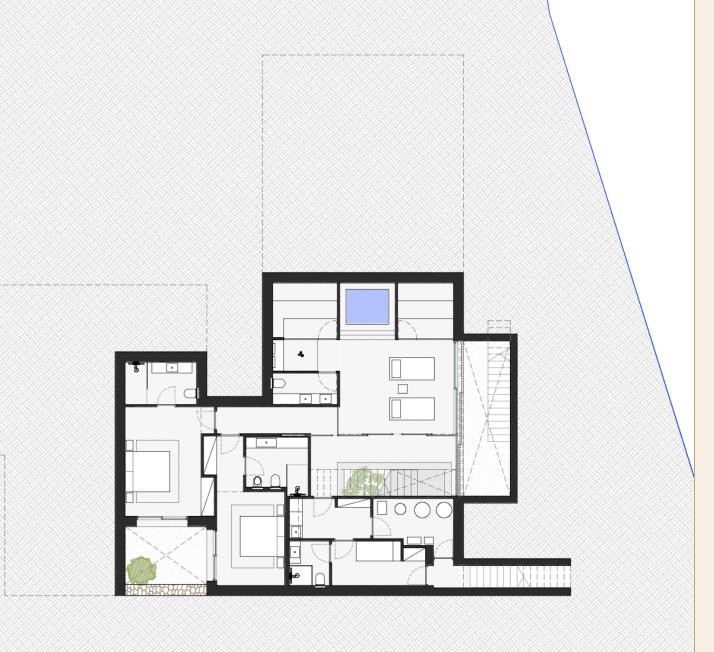

## **Ground Floor**

- Entrance Hall
- Guest toilette
- Open-plan kitchen
- Study
- Living and dining rooms
- Fireplace
- Large covered terrace
- Infinity swimming pool
- Pool lounge
- Sundeck with seaviews
- Three ensuite bedrooms

Internal sq m: 284,82 sq m