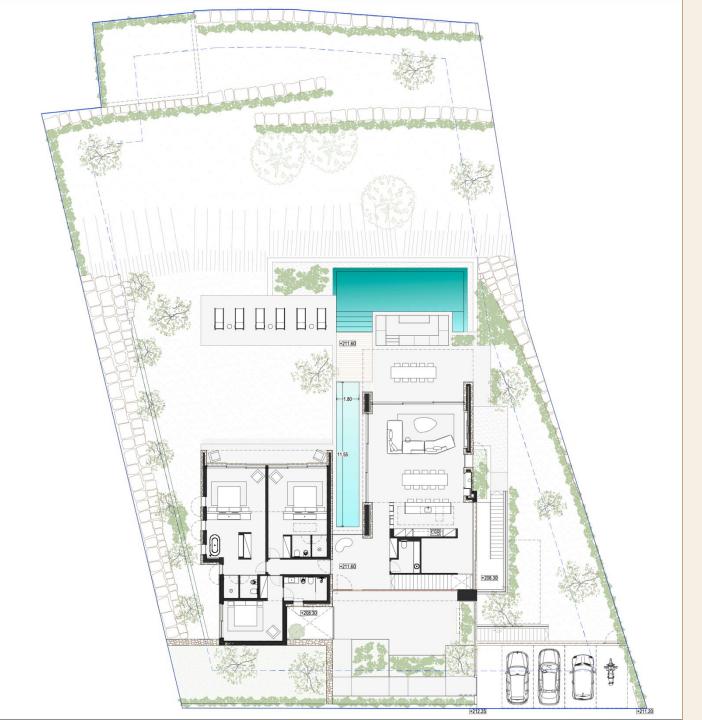

## **Ground Floor**

- Entrance Hall
- Guest toilette
- Open-plan kitchen
- Study
- Living and dining rooms
- Fireplace
- Large covered terrace
- Infinity swimming pool
- Pool lounge
- Sundeck with seaviews
- Three ensuite bedrooms

Internal sq m: 284,82 sq m

## Internal built areas

| Ground floor              | 284,82 sq m |
|---------------------------|-------------|
| Lower ground floor        | 149,98 sq m |
| Total internal built area | 434,64 sq m |

## Outdoor built areas

| Total covered outdoor terraces                | 49,84 sq m |
|-----------------------------------------------|------------|
| Swimming pool, water features and pool lounge | 75,57 sq m |
| Garage                                        | 55 sq m    |