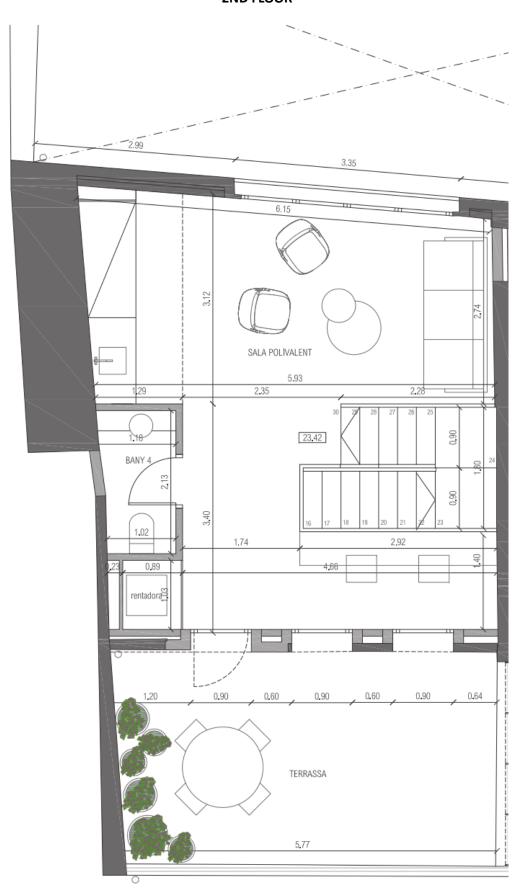

## 2ND FLOOR

## QUADRE SUPERFÍCIES HABITATGE A

TOTAL SUPERFÍCIE PATI I TERRASSA

| SĮTUACIÓ                    | DENOMINACIÓ          | SUP. ÚT <b>I</b> L | SUP. ÚTÍL TOTAL | SUP. CONST.          |
|-----------------------------|----------------------|--------------------|-----------------|----------------------|
| PLANTA BAIXA                | VESTÍBUL             | 5,92m²             | 52,51m²         | 63,18m²              |
|                             | GARATGE              | 16,65m²            |                 |                      |
|                             | BANY 1               | 2,45m²             | 1               |                      |
|                             | CUINA-MENJADOR-ESTAR | 24,33m²            | 1               |                      |
|                             | ESCALA               | 3,16m²             | 1               |                      |
|                             | PATI                 |                    |                 | 21,97m²              |
|                             |                      |                    |                 |                      |
| PLANTA PRIMERA              | HABITACIÓ 1          | 6,44m²             | 52,02m²         | 63,18m²              |
|                             | HABITACIÓ 2          | 10,56m²            |                 |                      |
|                             | HABITACIÓ 3          | 9,84m²             | ]               |                      |
|                             | HABITACIÓ 4          | 7,94m²             | 1               |                      |
|                             | BANY 2               | 4,15m²             | 1               |                      |
|                             | BANY 3               | 3,21m²             | 1               |                      |
|                             | DISTRIBUIDOR         | 5,74m²             | ]               |                      |
|                             | ESCALA               | 4,14m²             |                 |                      |
| PLANTA SEGONA               | SALA POLIVALENT      | 28,75m²            | 34,01m²         | 45,66m²              |
| PLANTA SEGUNA               |                      |                    | 34,01111        | 43,00111             |
|                             | BANY 4               | 2,30m²             |                 |                      |
|                             | ESCALA               | 2,07m <sup>2</sup> |                 |                      |
|                             | RENTADORA            | 0,89m²             |                 |                      |
|                             | TERRASSA             |                    |                 | 17,25m²              |
|                             |                      |                    |                 |                      |
| TOTAL SUPERFÍCIE ÚTIL       |                      |                    | 138,54m²        |                      |
| TOTAL SUPERFÍCIE CONSTRUÏDA |                      |                    |                 | 172,02m <sup>2</sup> |