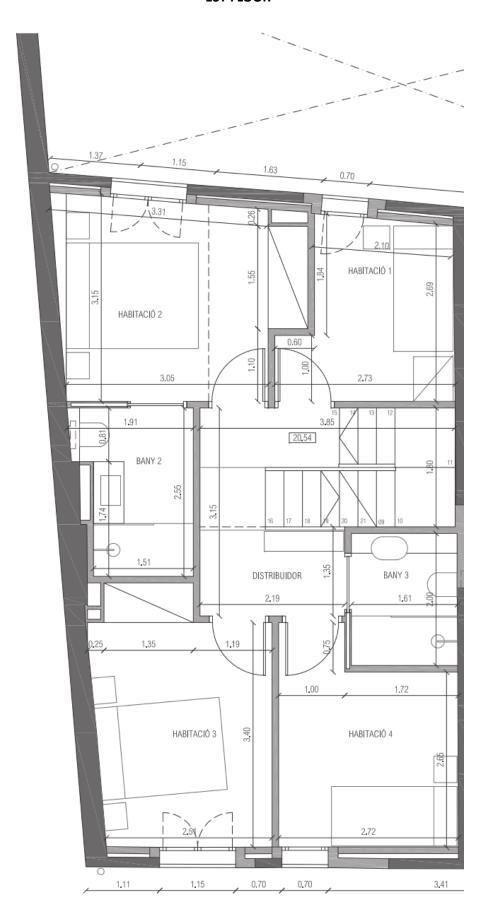

## **1ST FLOOR**

## QUADRE SUPERFÍCIES HABITATGE A

TOTAL SUPERFÍCIE PATI I TERRASSA

| SĮTUACIÓ                    | DENOMINACIÓ          | SUP. ÚT <b>I</b> L | SUP. ÚTÍL TOTAL | SUP. CONST.          |
|-----------------------------|----------------------|--------------------|-----------------|----------------------|
| PLANTA BAIXA                | VESTÍBUL             | 5,92m²             | 52,51m²         | 63,18m²              |
|                             | GARATGE              | 16,65m²            |                 |                      |
|                             | BANY 1               | 2,45m²             | 1               |                      |
|                             | CUINA-MENJADOR-ESTAR | 24,33m²            | 1               |                      |
|                             | ESCALA               | 3,16m²             | 1               |                      |
|                             | PATI                 |                    |                 | 21,97m²              |
|                             |                      |                    |                 |                      |
| PLANTA PRIMERA              | HABITACIÓ 1          | 6,44m²             | 52,02m²         | 63,18m²              |
|                             | HABITACIÓ 2          | 10,56m²            |                 |                      |
|                             | HABITACIÓ 3          | 9,84m²             | ]               |                      |
|                             | HABITACIÓ 4          | 7,94m²             | 1               |                      |
|                             | BANY 2               | 4,15m²             | 1               |                      |
|                             | BANY 3               | 3,21m²             | 1               |                      |
|                             | DISTRIBUIDOR         | 5,74m²             | ]               |                      |
|                             | ESCALA               | 4,14m²             |                 |                      |
| PLANTA SEGONA               | SALA POLIVALENT      | 28,75m²            | 34,01m²         | 45,66m²              |
| PLANTA SEGUNA               |                      |                    | 34,01111        | 43,00111             |
|                             | BANY 4               | 2,30m²             |                 |                      |
|                             | ESCALA               | 2,07m <sup>2</sup> |                 |                      |
|                             | RENTADORA            | 0,89m²             |                 |                      |
|                             | TERRASSA             |                    |                 | 17,25m²              |
|                             |                      |                    |                 |                      |
| TOTAL SUPERFÍCIE ÚTIL       |                      |                    | 138,54m²        |                      |
| TOTAL SUPERFÍCIE CONSTRUÏDA |                      |                    |                 | 172,02m <sup>2</sup> |