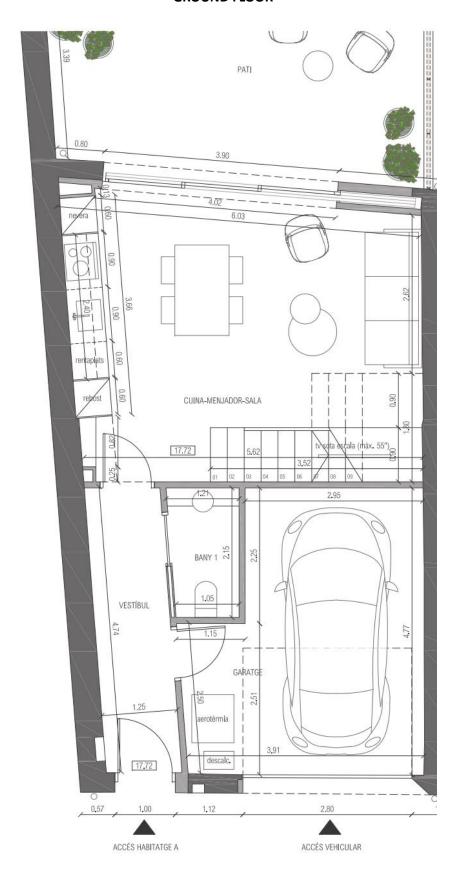

## **GROUND FLOOR**

## QUADRE SUPERFÍCIES HABITATGE A

TOTAL SUPERFÍCIE PATI I TERRASSA

| SĮTUACIÓ                    | DENOMINACIÓ          | SUP. ÚT <b>I</b> L | SUP. ÚTÍL TOTAL | SUP. CONST.          |
|-----------------------------|----------------------|--------------------|-----------------|----------------------|
| PLANTA BAIXA                | VESTÍBUL             | 5,92m²             | 52,51m²         | 63,18m²              |
|                             | GARATGE              | 16,65m²            |                 |                      |
|                             | BANY 1               | 2,45m²             | 1               |                      |
|                             | CUINA-MENJADOR-ESTAR | 24,33m²            | 1               |                      |
|                             | ESCALA               | 3,16m²             | 1               |                      |
|                             | PATI                 |                    |                 | 21,97m²              |
|                             |                      |                    |                 |                      |
| PLANTA PRIMERA              | HABITACIÓ 1          | 6,44m²             | 52,02m²         | 63,18m²              |
|                             | HABITACIÓ 2          | 10,56m²            |                 |                      |
|                             | HABITACIÓ 3          | 9,84m²             | ]               |                      |
|                             | HABITACIÓ 4          | 7,94m²             | 1               |                      |
|                             | BANY 2               | 4,15m²             | 1               |                      |
|                             | BANY 3               | 3,21m²             | 1               |                      |
|                             | DISTRIBUIDOR         | 5,74m²             | ]               |                      |
|                             | ESCALA               | 4,14m²             |                 |                      |
| PLANTA SEGONA               | SALA POLIVALENT      | 28,75m²            | 34,01m²         | 45,66m²              |
| PLANTA SEGUNA               |                      |                    | 34,01111        | 43,00111             |
|                             | BANY 4               | 2,30m²             |                 |                      |
|                             | ESCALA               | 2,07m <sup>2</sup> |                 |                      |
|                             | RENTADORA            | 0,89m²             |                 |                      |
|                             | TERRASSA             |                    |                 | 17,25m²              |
|                             |                      |                    |                 |                      |
| TOTAL SUPERFÍCIE ÚTIL       |                      |                    | 138,54m²        |                      |
| TOTAL SUPERFÍCIE CONSTRUÏDA |                      |                    |                 | 172,02m <sup>2</sup> |