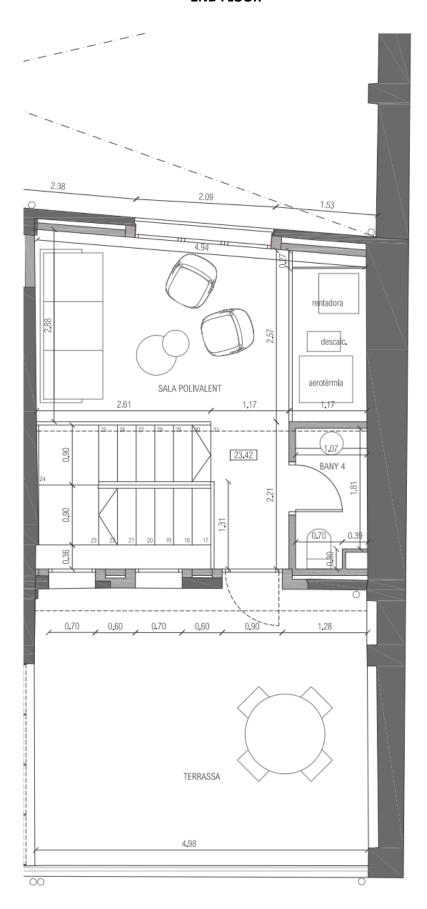

## 2ND FLOOR

## QUADRE SUPERFÍCIES HABITATGE B

TOTAL SUPERFÍCIE PATI I TERRASSA

| SITUACIÓ                                                                                                                                                                                                                                                                                                                                                                                                                                                                                                                                                                                                                                                                                                                                                                                                                                                                                                                                                                                                                                                                                                                                                                                                                                                                                                                                                                                                                                                                                                                                                                                                                                                                                                                                                                                                                                                                                                                                                                                                                                                                                                                       | DENOMINACIÓ          | SUP. ÚTIL | SUP. ÚTIL TOTAL | SUP. CONST.         |
|--------------------------------------------------------------------------------------------------------------------------------------------------------------------------------------------------------------------------------------------------------------------------------------------------------------------------------------------------------------------------------------------------------------------------------------------------------------------------------------------------------------------------------------------------------------------------------------------------------------------------------------------------------------------------------------------------------------------------------------------------------------------------------------------------------------------------------------------------------------------------------------------------------------------------------------------------------------------------------------------------------------------------------------------------------------------------------------------------------------------------------------------------------------------------------------------------------------------------------------------------------------------------------------------------------------------------------------------------------------------------------------------------------------------------------------------------------------------------------------------------------------------------------------------------------------------------------------------------------------------------------------------------------------------------------------------------------------------------------------------------------------------------------------------------------------------------------------------------------------------------------------------------------------------------------------------------------------------------------------------------------------------------------------------------------------------------------------------------------------------------------|----------------------|-----------|-----------------|---------------------|
| PLANTA BAIXA                                                                                                                                                                                                                                                                                                                                                                                                                                                                                                                                                                                                                                                                                                                                                                                                                                                                                                                                                                                                                                                                                                                                                                                                                                                                                                                                                                                                                                                                                                                                                                                                                                                                                                                                                                                                                                                                                                                                                                                                                                                                                                                   | GARATGE              | 13,79m²   | 40,46m²         | 51,10m²             |
|                                                                                                                                                                                                                                                                                                                                                                                                                                                                                                                                                                                                                                                                                                                                                                                                                                                                                                                                                                                                                                                                                                                                                                                                                                                                                                                                                                                                                                                                                                                                                                                                                                                                                                                                                                                                                                                                                                                                                                                                                                                                                                                                | VESTÍBUL             | 6,06m²    |                 |                     |
|                                                                                                                                                                                                                                                                                                                                                                                                                                                                                                                                                                                                                                                                                                                                                                                                                                                                                                                                                                                                                                                                                                                                                                                                                                                                                                                                                                                                                                                                                                                                                                                                                                                                                                                                                                                                                                                                                                                                                                                                                                                                                                                                | CUINA-MENJADOR-ESTAR | 17,79m²   | ]               |                     |
|                                                                                                                                                                                                                                                                                                                                                                                                                                                                                                                                                                                                                                                                                                                                                                                                                                                                                                                                                                                                                                                                                                                                                                                                                                                                                                                                                                                                                                                                                                                                                                                                                                                                                                                                                                                                                                                                                                                                                                                                                                                                                                                                | ESCALA               | 2,82m²    |                 |                     |
|                                                                                                                                                                                                                                                                                                                                                                                                                                                                                                                                                                                                                                                                                                                                                                                                                                                                                                                                                                                                                                                                                                                                                                                                                                                                                                                                                                                                                                                                                                                                                                                                                                                                                                                                                                                                                                                                                                                                                                                                                                                                                                                                | PATI                 |           |                 | 19,39m²             |
| DI ANITA DOMACOA                                                                                                                                                                                                                                                                                                                                                                                                                                                                                                                                                                                                                                                                                                                                                                                                                                                                                                                                                                                                                                                                                                                                                                                                                                                                                                                                                                                                                                                                                                                                                                                                                                                                                                                                                                                                                                                                                                                                                                                                                                                                                                               |                      | 0.002     | 10.002          | E4 40 - 3           |
| PLANTA PRIMERA                                                                                                                                                                                                                                                                                                                                                                                                                                                                                                                                                                                                                                                                                                                                                                                                                                                                                                                                                                                                                                                                                                                                                                                                                                                                                                                                                                                                                                                                                                                                                                                                                                                                                                                                                                                                                                                                                                                                                                                                                                                                                                                 | HABITACIÓ 1          | 8,89m²    | 40,22m²         | 51,10m <sup>2</sup> |
|                                                                                                                                                                                                                                                                                                                                                                                                                                                                                                                                                                                                                                                                                                                                                                                                                                                                                                                                                                                                                                                                                                                                                                                                                                                                                                                                                                                                                                                                                                                                                                                                                                                                                                                                                                                                                                                                                                                                                                                                                                                                                                                                | HABITACIÓ 2          | 8,93m²    | ]               |                     |
|                                                                                                                                                                                                                                                                                                                                                                                                                                                                                                                                                                                                                                                                                                                                                                                                                                                                                                                                                                                                                                                                                                                                                                                                                                                                                                                                                                                                                                                                                                                                                                                                                                                                                                                                                                                                                                                                                                                                                                                                                                                                                                                                | HABITACIÓ 3          | 9,25m²    |                 |                     |
|                                                                                                                                                                                                                                                                                                                                                                                                                                                                                                                                                                                                                                                                                                                                                                                                                                                                                                                                                                                                                                                                                                                                                                                                                                                                                                                                                                                                                                                                                                                                                                                                                                                                                                                                                                                                                                                                                                                                                                                                                                                                                                                                | BANY 2               | 2,94m²    |                 |                     |
|                                                                                                                                                                                                                                                                                                                                                                                                                                                                                                                                                                                                                                                                                                                                                                                                                                                                                                                                                                                                                                                                                                                                                                                                                                                                                                                                                                                                                                                                                                                                                                                                                                                                                                                                                                                                                                                                                                                                                                                                                                                                                                                                | BANY 3               | 2,75m²    | ]               |                     |
|                                                                                                                                                                                                                                                                                                                                                                                                                                                                                                                                                                                                                                                                                                                                                                                                                                                                                                                                                                                                                                                                                                                                                                                                                                                                                                                                                                                                                                                                                                                                                                                                                                                                                                                                                                                                                                                                                                                                                                                                                                                                                                                                | DISTRIBUIDOR         | 3,07m²    | ]               |                     |
|                                                                                                                                                                                                                                                                                                                                                                                                                                                                                                                                                                                                                                                                                                                                                                                                                                                                                                                                                                                                                                                                                                                                                                                                                                                                                                                                                                                                                                                                                                                                                                                                                                                                                                                                                                                                                                                                                                                                                                                                                                                                                                                                | ESCALA               | 4,39m²    |                 |                     |
| PLANTA SEGONA                                                                                                                                                                                                                                                                                                                                                                                                                                                                                                                                                                                                                                                                                                                                                                                                                                                                                                                                                                                                                                                                                                                                                                                                                                                                                                                                                                                                                                                                                                                                                                                                                                                                                                                                                                                                                                                                                                                                                                                                                                                                                                                  | SALA POLIVALENT      | 16,14m²   | 20,63m²         | 30,64m²             |
| PLANTA SEGUNA                                                                                                                                                                                                                                                                                                                                                                                                                                                                                                                                                                                                                                                                                                                                                                                                                                                                                                                                                                                                                                                                                                                                                                                                                                                                                                                                                                                                                                                                                                                                                                                                                                                                                                                                                                                                                                                                                                                                                                                                                                                                                                                  |                      |           | 20,00111        | 00,04111            |
|                                                                                                                                                                                                                                                                                                                                                                                                                                                                                                                                                                                                                                                                                                                                                                                                                                                                                                                                                                                                                                                                                                                                                                                                                                                                                                                                                                                                                                                                                                                                                                                                                                                                                                                                                                                                                                                                                                                                                                                                                                                                                                                                | BANY 4               | 2,17m²    |                 |                     |
|                                                                                                                                                                                                                                                                                                                                                                                                                                                                                                                                                                                                                                                                                                                                                                                                                                                                                                                                                                                                                                                                                                                                                                                                                                                                                                                                                                                                                                                                                                                                                                                                                                                                                                                                                                                                                                                                                                                                                                                                                                                                                                                                | ESCALA               | 2,32m²    |                 |                     |
|                                                                                                                                                                                                                                                                                                                                                                                                                                                                                                                                                                                                                                                                                                                                                                                                                                                                                                                                                                                                                                                                                                                                                                                                                                                                                                                                                                                                                                                                                                                                                                                                                                                                                                                                                                                                                                                                                                                                                                                                                                                                                                                                | TERRASSA             |           |                 | 19,85m²             |
| TOTAL SUPERFÍCIE ÚTIL 101,31m²                                                                                                                                                                                                                                                                                                                                                                                                                                                                                                                                                                                                                                                                                                                                                                                                                                                                                                                                                                                                                                                                                                                                                                                                                                                                                                                                                                                                                                                                                                                                                                                                                                                                                                                                                                                                                                                                                                                                                                                                                                                                                                 |                      |           |                 |                     |
| TOTAL SUPERFÍCIE CONSTRUÏDA                                                                                                                                                                                                                                                                                                                                                                                                                                                                                                                                                                                                                                                                                                                                                                                                                                                                                                                                                                                                                                                                                                                                                                                                                                                                                                                                                                                                                                                                                                                                                                                                                                                                                                                                                                                                                                                                                                                                                                                                                                                                                                    |                      |           |                 | 132,84m²            |
| The second secon |                      |           |                 |                     |