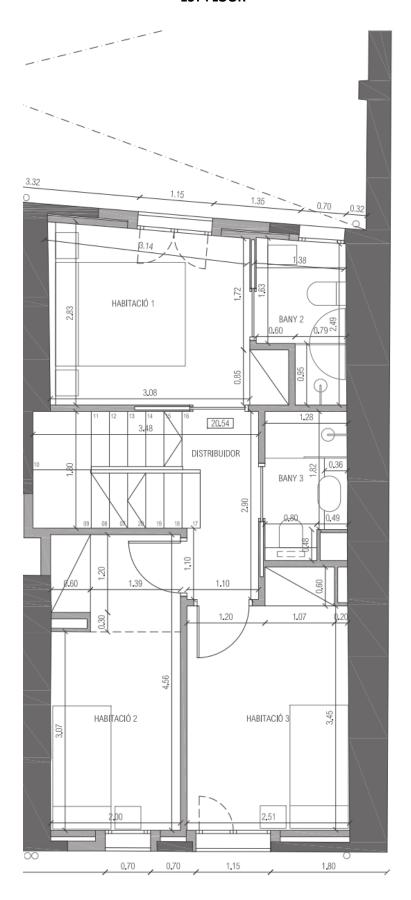

## **1ST FLOOR**

## QUADRE SUPERFÍCIES HABITATGE B

TOTAL SUPERFÍCIE PATI I TERRASSA

| SITUACIÓ                                                                                                                                                                                                                                                                                                                                                                                                                                                                                                                                                                                                                                                                                                                                                                                                                                                                                                                                                                                                                                                                                                                                                                                                                                                                                                                                                                                                                                                                                                                                                                                                                                                                                                                                                                                                                                                                                                                                                                                                                                                                                                                       | DENOMINACIÓ          | SUP. ÚTIL | SUP. ÚTIL TOTAL | SUP. CONST.         |
|--------------------------------------------------------------------------------------------------------------------------------------------------------------------------------------------------------------------------------------------------------------------------------------------------------------------------------------------------------------------------------------------------------------------------------------------------------------------------------------------------------------------------------------------------------------------------------------------------------------------------------------------------------------------------------------------------------------------------------------------------------------------------------------------------------------------------------------------------------------------------------------------------------------------------------------------------------------------------------------------------------------------------------------------------------------------------------------------------------------------------------------------------------------------------------------------------------------------------------------------------------------------------------------------------------------------------------------------------------------------------------------------------------------------------------------------------------------------------------------------------------------------------------------------------------------------------------------------------------------------------------------------------------------------------------------------------------------------------------------------------------------------------------------------------------------------------------------------------------------------------------------------------------------------------------------------------------------------------------------------------------------------------------------------------------------------------------------------------------------------------------|----------------------|-----------|-----------------|---------------------|
| PLANTA BAIXA                                                                                                                                                                                                                                                                                                                                                                                                                                                                                                                                                                                                                                                                                                                                                                                                                                                                                                                                                                                                                                                                                                                                                                                                                                                                                                                                                                                                                                                                                                                                                                                                                                                                                                                                                                                                                                                                                                                                                                                                                                                                                                                   | GARATGE              | 13,79m²   | 40,46m²         | 51,10m²             |
|                                                                                                                                                                                                                                                                                                                                                                                                                                                                                                                                                                                                                                                                                                                                                                                                                                                                                                                                                                                                                                                                                                                                                                                                                                                                                                                                                                                                                                                                                                                                                                                                                                                                                                                                                                                                                                                                                                                                                                                                                                                                                                                                | VESTÍBUL             | 6,06m²    |                 |                     |
|                                                                                                                                                                                                                                                                                                                                                                                                                                                                                                                                                                                                                                                                                                                                                                                                                                                                                                                                                                                                                                                                                                                                                                                                                                                                                                                                                                                                                                                                                                                                                                                                                                                                                                                                                                                                                                                                                                                                                                                                                                                                                                                                | CUINA-MENJADOR-ESTAR | 17,79m²   | ]               |                     |
|                                                                                                                                                                                                                                                                                                                                                                                                                                                                                                                                                                                                                                                                                                                                                                                                                                                                                                                                                                                                                                                                                                                                                                                                                                                                                                                                                                                                                                                                                                                                                                                                                                                                                                                                                                                                                                                                                                                                                                                                                                                                                                                                | ESCALA               | 2,82m²    |                 |                     |
|                                                                                                                                                                                                                                                                                                                                                                                                                                                                                                                                                                                                                                                                                                                                                                                                                                                                                                                                                                                                                                                                                                                                                                                                                                                                                                                                                                                                                                                                                                                                                                                                                                                                                                                                                                                                                                                                                                                                                                                                                                                                                                                                | PATI                 |           |                 | 19,39m²             |
| DI ANITA DOMACOA                                                                                                                                                                                                                                                                                                                                                                                                                                                                                                                                                                                                                                                                                                                                                                                                                                                                                                                                                                                                                                                                                                                                                                                                                                                                                                                                                                                                                                                                                                                                                                                                                                                                                                                                                                                                                                                                                                                                                                                                                                                                                                               |                      | 0.002     | 10.002          | E4 40 - 3           |
| PLANTA PRIMERA                                                                                                                                                                                                                                                                                                                                                                                                                                                                                                                                                                                                                                                                                                                                                                                                                                                                                                                                                                                                                                                                                                                                                                                                                                                                                                                                                                                                                                                                                                                                                                                                                                                                                                                                                                                                                                                                                                                                                                                                                                                                                                                 | HABITACIÓ 1          | 8,89m²    | 40,22m²         | 51,10m <sup>2</sup> |
|                                                                                                                                                                                                                                                                                                                                                                                                                                                                                                                                                                                                                                                                                                                                                                                                                                                                                                                                                                                                                                                                                                                                                                                                                                                                                                                                                                                                                                                                                                                                                                                                                                                                                                                                                                                                                                                                                                                                                                                                                                                                                                                                | HABITACIÓ 2          | 8,93m²    | ]               |                     |
|                                                                                                                                                                                                                                                                                                                                                                                                                                                                                                                                                                                                                                                                                                                                                                                                                                                                                                                                                                                                                                                                                                                                                                                                                                                                                                                                                                                                                                                                                                                                                                                                                                                                                                                                                                                                                                                                                                                                                                                                                                                                                                                                | HABITACIÓ 3          | 9,25m²    |                 |                     |
|                                                                                                                                                                                                                                                                                                                                                                                                                                                                                                                                                                                                                                                                                                                                                                                                                                                                                                                                                                                                                                                                                                                                                                                                                                                                                                                                                                                                                                                                                                                                                                                                                                                                                                                                                                                                                                                                                                                                                                                                                                                                                                                                | BANY 2               | 2,94m²    |                 |                     |
|                                                                                                                                                                                                                                                                                                                                                                                                                                                                                                                                                                                                                                                                                                                                                                                                                                                                                                                                                                                                                                                                                                                                                                                                                                                                                                                                                                                                                                                                                                                                                                                                                                                                                                                                                                                                                                                                                                                                                                                                                                                                                                                                | BANY 3               | 2,75m²    | ]               |                     |
|                                                                                                                                                                                                                                                                                                                                                                                                                                                                                                                                                                                                                                                                                                                                                                                                                                                                                                                                                                                                                                                                                                                                                                                                                                                                                                                                                                                                                                                                                                                                                                                                                                                                                                                                                                                                                                                                                                                                                                                                                                                                                                                                | DISTRIBUIDOR         | 3,07m²    | ]               |                     |
|                                                                                                                                                                                                                                                                                                                                                                                                                                                                                                                                                                                                                                                                                                                                                                                                                                                                                                                                                                                                                                                                                                                                                                                                                                                                                                                                                                                                                                                                                                                                                                                                                                                                                                                                                                                                                                                                                                                                                                                                                                                                                                                                | ESCALA               | 4,39m²    |                 |                     |
| PLANTA SEGONA                                                                                                                                                                                                                                                                                                                                                                                                                                                                                                                                                                                                                                                                                                                                                                                                                                                                                                                                                                                                                                                                                                                                                                                                                                                                                                                                                                                                                                                                                                                                                                                                                                                                                                                                                                                                                                                                                                                                                                                                                                                                                                                  | SALA POLIVALENT      | 16,14m²   | 20,63m²         | 30,64m²             |
| PLANTA SEGUNA                                                                                                                                                                                                                                                                                                                                                                                                                                                                                                                                                                                                                                                                                                                                                                                                                                                                                                                                                                                                                                                                                                                                                                                                                                                                                                                                                                                                                                                                                                                                                                                                                                                                                                                                                                                                                                                                                                                                                                                                                                                                                                                  |                      |           | 20,00111        | 00,04111            |
|                                                                                                                                                                                                                                                                                                                                                                                                                                                                                                                                                                                                                                                                                                                                                                                                                                                                                                                                                                                                                                                                                                                                                                                                                                                                                                                                                                                                                                                                                                                                                                                                                                                                                                                                                                                                                                                                                                                                                                                                                                                                                                                                | BANY 4               | 2,17m²    |                 |                     |
|                                                                                                                                                                                                                                                                                                                                                                                                                                                                                                                                                                                                                                                                                                                                                                                                                                                                                                                                                                                                                                                                                                                                                                                                                                                                                                                                                                                                                                                                                                                                                                                                                                                                                                                                                                                                                                                                                                                                                                                                                                                                                                                                | ESCALA               | 2,32m²    |                 |                     |
|                                                                                                                                                                                                                                                                                                                                                                                                                                                                                                                                                                                                                                                                                                                                                                                                                                                                                                                                                                                                                                                                                                                                                                                                                                                                                                                                                                                                                                                                                                                                                                                                                                                                                                                                                                                                                                                                                                                                                                                                                                                                                                                                | TERRASSA             |           |                 | 19,85m²             |
| TOTAL SUPERFÍCIE ÚTIL 101,31m²                                                                                                                                                                                                                                                                                                                                                                                                                                                                                                                                                                                                                                                                                                                                                                                                                                                                                                                                                                                                                                                                                                                                                                                                                                                                                                                                                                                                                                                                                                                                                                                                                                                                                                                                                                                                                                                                                                                                                                                                                                                                                                 |                      |           |                 |                     |
| TOTAL SUPERFÍCIE CONSTRUÏDA                                                                                                                                                                                                                                                                                                                                                                                                                                                                                                                                                                                                                                                                                                                                                                                                                                                                                                                                                                                                                                                                                                                                                                                                                                                                                                                                                                                                                                                                                                                                                                                                                                                                                                                                                                                                                                                                                                                                                                                                                                                                                                    |                      |           |                 | 132,84m²            |
| The second secon |                      |           |                 |                     |