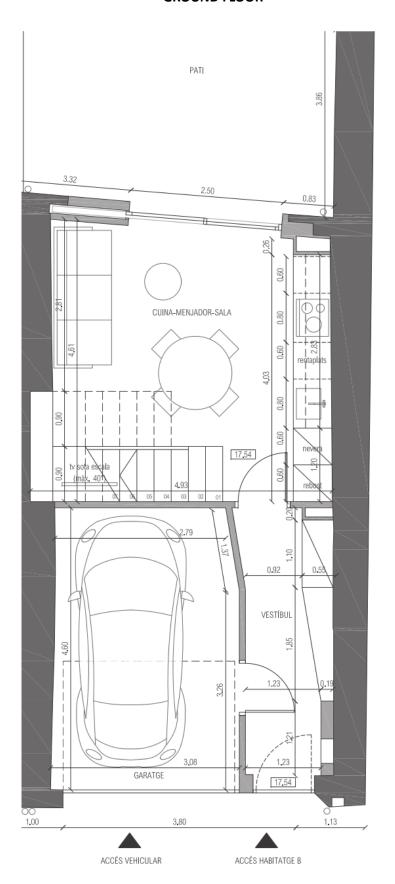

## **GROUND FLOOR**

## QUADRE SUPERFÍCIES HABITATGE B

TOTAL SUPERFÍCIE PATI I TERRASSA

| SITUACIÓ                                                                                                                                                                                                                                                                                                                                                                                                                                                                                                                                                                                                                                                                                                                                                                                                                                                                                                                                                                                                                                                                                                                                                                                                                                                                                                                                                                                                                                                                                                                                                                                                                                                                                                                                                                                                                                                                                                                                                                                                                                                                                                                       | DENOMINACIÓ          | SUP. ÚTIL | SUP. ÚTIL TOTAL | SUP. CONST.         |
|--------------------------------------------------------------------------------------------------------------------------------------------------------------------------------------------------------------------------------------------------------------------------------------------------------------------------------------------------------------------------------------------------------------------------------------------------------------------------------------------------------------------------------------------------------------------------------------------------------------------------------------------------------------------------------------------------------------------------------------------------------------------------------------------------------------------------------------------------------------------------------------------------------------------------------------------------------------------------------------------------------------------------------------------------------------------------------------------------------------------------------------------------------------------------------------------------------------------------------------------------------------------------------------------------------------------------------------------------------------------------------------------------------------------------------------------------------------------------------------------------------------------------------------------------------------------------------------------------------------------------------------------------------------------------------------------------------------------------------------------------------------------------------------------------------------------------------------------------------------------------------------------------------------------------------------------------------------------------------------------------------------------------------------------------------------------------------------------------------------------------------|----------------------|-----------|-----------------|---------------------|
| PLANTA BAIXA                                                                                                                                                                                                                                                                                                                                                                                                                                                                                                                                                                                                                                                                                                                                                                                                                                                                                                                                                                                                                                                                                                                                                                                                                                                                                                                                                                                                                                                                                                                                                                                                                                                                                                                                                                                                                                                                                                                                                                                                                                                                                                                   | GARATGE              | 13,79m²   | 40,46m²         | 51,10m²             |
|                                                                                                                                                                                                                                                                                                                                                                                                                                                                                                                                                                                                                                                                                                                                                                                                                                                                                                                                                                                                                                                                                                                                                                                                                                                                                                                                                                                                                                                                                                                                                                                                                                                                                                                                                                                                                                                                                                                                                                                                                                                                                                                                | VESTÍBUL             | 6,06m²    |                 |                     |
|                                                                                                                                                                                                                                                                                                                                                                                                                                                                                                                                                                                                                                                                                                                                                                                                                                                                                                                                                                                                                                                                                                                                                                                                                                                                                                                                                                                                                                                                                                                                                                                                                                                                                                                                                                                                                                                                                                                                                                                                                                                                                                                                | CUINA-MENJADOR-ESTAR | 17,79m²   | ]               |                     |
|                                                                                                                                                                                                                                                                                                                                                                                                                                                                                                                                                                                                                                                                                                                                                                                                                                                                                                                                                                                                                                                                                                                                                                                                                                                                                                                                                                                                                                                                                                                                                                                                                                                                                                                                                                                                                                                                                                                                                                                                                                                                                                                                | ESCALA               | 2,82m²    |                 |                     |
|                                                                                                                                                                                                                                                                                                                                                                                                                                                                                                                                                                                                                                                                                                                                                                                                                                                                                                                                                                                                                                                                                                                                                                                                                                                                                                                                                                                                                                                                                                                                                                                                                                                                                                                                                                                                                                                                                                                                                                                                                                                                                                                                | PATI                 |           |                 | 19,39m²             |
| DI ANITA DOMACOA                                                                                                                                                                                                                                                                                                                                                                                                                                                                                                                                                                                                                                                                                                                                                                                                                                                                                                                                                                                                                                                                                                                                                                                                                                                                                                                                                                                                                                                                                                                                                                                                                                                                                                                                                                                                                                                                                                                                                                                                                                                                                                               |                      | 0.002     | 10.002          | E4 40 - 3           |
| PLANTA PRIMERA                                                                                                                                                                                                                                                                                                                                                                                                                                                                                                                                                                                                                                                                                                                                                                                                                                                                                                                                                                                                                                                                                                                                                                                                                                                                                                                                                                                                                                                                                                                                                                                                                                                                                                                                                                                                                                                                                                                                                                                                                                                                                                                 | HABITACIÓ 1          | 8,89m²    | 40,22m²         | 51,10m <sup>2</sup> |
|                                                                                                                                                                                                                                                                                                                                                                                                                                                                                                                                                                                                                                                                                                                                                                                                                                                                                                                                                                                                                                                                                                                                                                                                                                                                                                                                                                                                                                                                                                                                                                                                                                                                                                                                                                                                                                                                                                                                                                                                                                                                                                                                | HABITACIÓ 2          | 8,93m²    | ]               |                     |
|                                                                                                                                                                                                                                                                                                                                                                                                                                                                                                                                                                                                                                                                                                                                                                                                                                                                                                                                                                                                                                                                                                                                                                                                                                                                                                                                                                                                                                                                                                                                                                                                                                                                                                                                                                                                                                                                                                                                                                                                                                                                                                                                | HABITACIÓ 3          | 9,25m²    |                 |                     |
|                                                                                                                                                                                                                                                                                                                                                                                                                                                                                                                                                                                                                                                                                                                                                                                                                                                                                                                                                                                                                                                                                                                                                                                                                                                                                                                                                                                                                                                                                                                                                                                                                                                                                                                                                                                                                                                                                                                                                                                                                                                                                                                                | BANY 2               | 2,94m²    |                 |                     |
|                                                                                                                                                                                                                                                                                                                                                                                                                                                                                                                                                                                                                                                                                                                                                                                                                                                                                                                                                                                                                                                                                                                                                                                                                                                                                                                                                                                                                                                                                                                                                                                                                                                                                                                                                                                                                                                                                                                                                                                                                                                                                                                                | BANY 3               | 2,75m²    | ]               |                     |
|                                                                                                                                                                                                                                                                                                                                                                                                                                                                                                                                                                                                                                                                                                                                                                                                                                                                                                                                                                                                                                                                                                                                                                                                                                                                                                                                                                                                                                                                                                                                                                                                                                                                                                                                                                                                                                                                                                                                                                                                                                                                                                                                | DISTRIBUIDOR         | 3,07m²    | ]               |                     |
|                                                                                                                                                                                                                                                                                                                                                                                                                                                                                                                                                                                                                                                                                                                                                                                                                                                                                                                                                                                                                                                                                                                                                                                                                                                                                                                                                                                                                                                                                                                                                                                                                                                                                                                                                                                                                                                                                                                                                                                                                                                                                                                                | ESCALA               | 4,39m²    |                 |                     |
| PLANTA SEGONA                                                                                                                                                                                                                                                                                                                                                                                                                                                                                                                                                                                                                                                                                                                                                                                                                                                                                                                                                                                                                                                                                                                                                                                                                                                                                                                                                                                                                                                                                                                                                                                                                                                                                                                                                                                                                                                                                                                                                                                                                                                                                                                  | SALA POLIVALENT      | 16,14m²   | 20,63m²         | 30,64m²             |
| PLANTA SEGUNA                                                                                                                                                                                                                                                                                                                                                                                                                                                                                                                                                                                                                                                                                                                                                                                                                                                                                                                                                                                                                                                                                                                                                                                                                                                                                                                                                                                                                                                                                                                                                                                                                                                                                                                                                                                                                                                                                                                                                                                                                                                                                                                  |                      |           | 20,00111        | 00,04111            |
|                                                                                                                                                                                                                                                                                                                                                                                                                                                                                                                                                                                                                                                                                                                                                                                                                                                                                                                                                                                                                                                                                                                                                                                                                                                                                                                                                                                                                                                                                                                                                                                                                                                                                                                                                                                                                                                                                                                                                                                                                                                                                                                                | BANY 4               | 2,17m²    |                 |                     |
|                                                                                                                                                                                                                                                                                                                                                                                                                                                                                                                                                                                                                                                                                                                                                                                                                                                                                                                                                                                                                                                                                                                                                                                                                                                                                                                                                                                                                                                                                                                                                                                                                                                                                                                                                                                                                                                                                                                                                                                                                                                                                                                                | ESCALA               | 2,32m²    |                 |                     |
|                                                                                                                                                                                                                                                                                                                                                                                                                                                                                                                                                                                                                                                                                                                                                                                                                                                                                                                                                                                                                                                                                                                                                                                                                                                                                                                                                                                                                                                                                                                                                                                                                                                                                                                                                                                                                                                                                                                                                                                                                                                                                                                                | TERRASSA             |           |                 | 19,85m²             |
| TOTAL SUPERFÍCIE ÚTIL 101,31m²                                                                                                                                                                                                                                                                                                                                                                                                                                                                                                                                                                                                                                                                                                                                                                                                                                                                                                                                                                                                                                                                                                                                                                                                                                                                                                                                                                                                                                                                                                                                                                                                                                                                                                                                                                                                                                                                                                                                                                                                                                                                                                 |                      |           |                 |                     |
| TOTAL SUPERFÍCIE CONSTRUÏDA                                                                                                                                                                                                                                                                                                                                                                                                                                                                                                                                                                                                                                                                                                                                                                                                                                                                                                                                                                                                                                                                                                                                                                                                                                                                                                                                                                                                                                                                                                                                                                                                                                                                                                                                                                                                                                                                                                                                                                                                                                                                                                    |                      |           |                 | 132,84m²            |
| The second secon |                      |           |                 |                     |