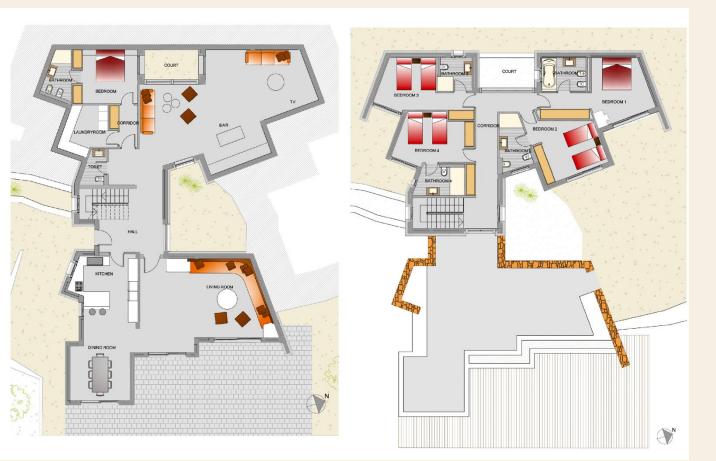

## Ground Floor

- Entrance Hall
- Guest toilette
- Open-plan kitchen
- Living and dining rooms
- Bar and TV room
- Laundry
- Ensuite bedroom
- Two patios
- Large covered terrace
- Swimming pool
- Separate sitting lounge
- Sundeck with sea views

Upper ground floor

- Four ensuite bedrooms
- Access to the garden from every bedroom
- Large terrace

Internal sq m: 236,82 sq m

Internal sq m: 130,26 sq m

## Internal built areas

| Ground floor       | 236,82 sq m |
|--------------------|-------------|
| Upper ground floor | 130,26 sq m |
|                    |             |
| Total built area   | 533,28 sq m |