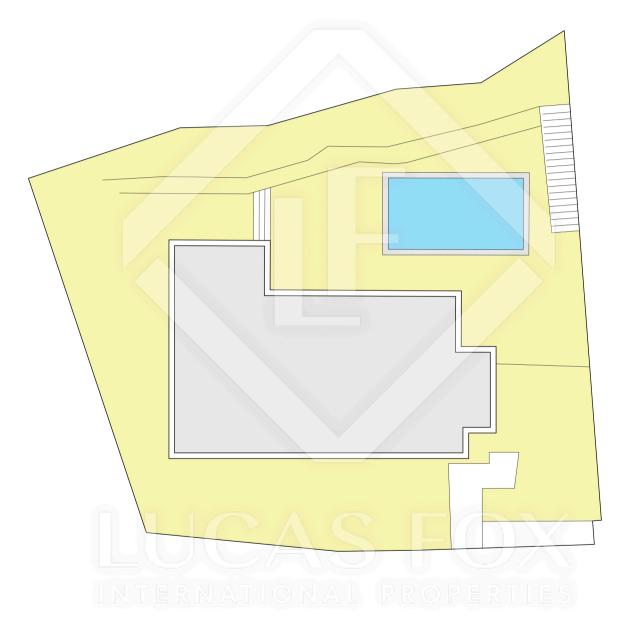

SCALE (METRES) E:1/200

 Built surface
 465.87m²

 Useful surface
 364.96m²

 Exterior surface
 244.41m²

 Terrain
 600.00m²

Scale in metres. Indicative only. Dimensions are approximate. All information contained here is gathered from sources we believe to be reliable. However we cannot guarantee its accuracy and interested persons should rely on their own enquiries.

Scale in metres. Indicative only. Dimensions are approximate. All information contained here is gathered from sources we believe to be reliable. However we cannot guarantee its accuracy and interested persons should rely on their own enquiries.