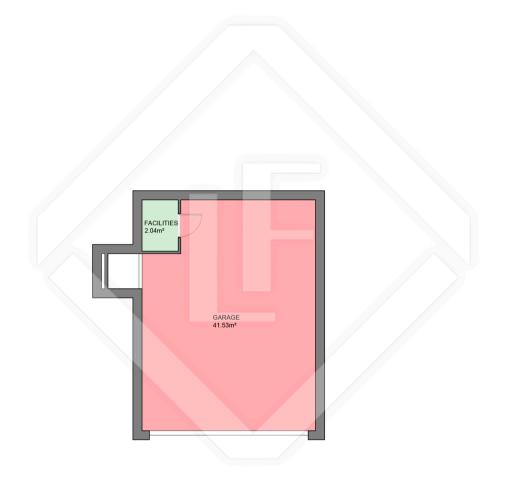

### Measurements BASEMENT FLOOR

Built surface 54.52m²
Useful surface 43.56m²
Exterior surface - m²
Height - m

SCALE (METRES) E:1/125

PROPERTI

Scale in metres. Indicative only. Dimensions are approximate. All information contained here is gathered from sources we believe to be reliable. However we cannot guarantee its accuracy and interested persons should rely on their own enquiries.