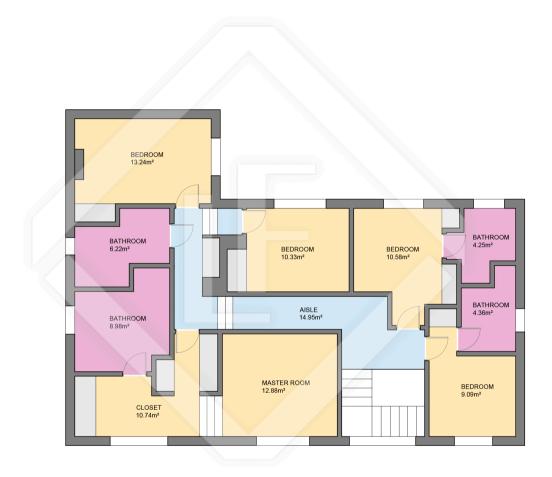

#### Measurements SECOND FLOOR

 $\begin{array}{lll} \text{Built surface} & 138.69 \text{m}^2 \\ \text{Useful surface} & 105.63 \text{m}^2 \\ \text{Exterior surface} & - & \text{m}^2 \\ \text{Height} & 2.60 \text{m} \end{array}$