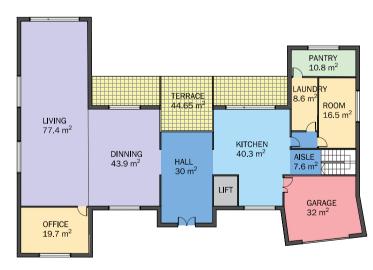

-1 FLOOR (GARDEN LEVEL)

| -2 FLOOR                  |                      | -1 FLOOR                  |                     |
|---------------------------|----------------------|---------------------------|---------------------|
| INTERIOR (Useful surface) | 229m²                | INTERIOR (Useful surface) | 205m²               |
| Built surface  O FLOOR    | 275m²                | Terrace                   | 106.6m <sup>2</sup> |
|                           |                      | Garden                    | 1295m²              |
|                           |                      | Built surface             | 236.7m <sup>2</sup> |
| INTERIOR (Useful surface) | 286.8m <sup>2</sup>  |                           |                     |
| Terrace                   | 44.65m <sup>2</sup>  |                           |                     |
| Built surface             | 329.82m <sup>2</sup> |                           |                     |