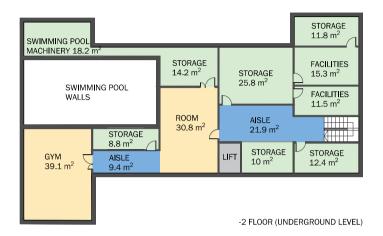

-1 FLOOR (GARDEN LEVEL)

| -2 FLOOR                  |                      | -1 FLOOR                  |                     |
|---------------------------|----------------------|---------------------------|---------------------|
| INTERIOR (Useful surface) | 229m²                | INTERIOR (Useful surface) | 205m²               |
| Built surface  O FLOOR    | 275m²                | Terrace                   | 106.6m <sup>2</sup> |
|                           |                      | Garden                    | 1295m²              |
|                           |                      | Built surface             | 236.7m <sup>2</sup> |
| INTERIOR (Useful surface) | 286.8m <sup>2</sup>  |                           |                     |
| Terrace                   | 44.65m <sup>2</sup>  |                           |                     |
| Built surface             | 329.82m <sup>2</sup> |                           |                     |