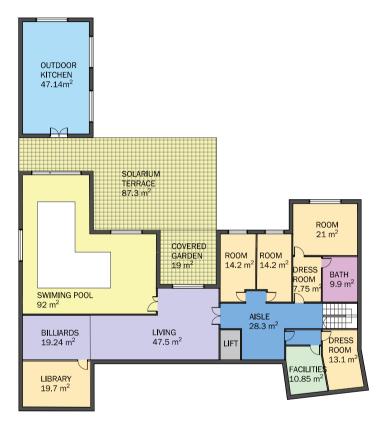

O FLOOR (MAIN ENTRACE LEVEL)

Scale in metres. Indicative only. Dimensions are approximate. All information contained here in is gathered from sources we believe to be reliable. However we cannot guarantee its accuracy and interested persons should rely on their own enquiries.

-1 FLOOR (GARDEN LEVEL)

| -2 FLOOR                  |                      | -1 FLOOR                  |                     |
|---------------------------|----------------------|---------------------------|---------------------|
| INTERIOR (Useful surface) | 229m²                | INTERIOR (Useful surface) | 205m²               |
| Built surface  O FLOOR    | 275m²                | Terrace                   | 106.6m <sup>2</sup> |
|                           |                      | Garden                    | 1295m²              |
|                           |                      | Built surface             | 236.7m <sup>2</sup> |
| INTERIOR (Useful surface) | 286.8m <sup>2</sup>  |                           |                     |
| Terrace                   | 44.65m <sup>2</sup>  |                           |                     |
| Built surface             | 329.82m <sup>2</sup> |                           |                     |