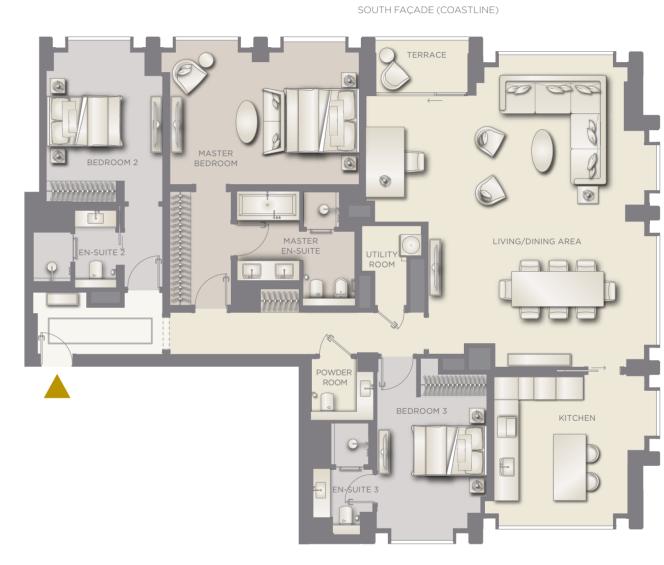

## UNITS 11.02 / 12.02 / 14.02 / 15.02 / 16.02

## GRAND VIEW RESIDENCES WEST THREE BEDROOM

## 287.6 SQ M (3,095.7 SQ FT)

| Private Residence                                | 216.1 sq m    | 2,326.1 sq ft  |
|--------------------------------------------------|---------------|----------------|
| Living/Dining Area                               | 9.02m x 8.32m | 29'7" x 27'4'  |
| Kitchen                                          | 4.46m x 4.69m | 14′8″ x 15′5″  |
| Master Bedroom                                   | 7.60m x 5.41m | 24′11″ x 17′9″ |
| Bedroom 2                                        | 7.05m x 3.69m | 23′2″ × 12′1″  |
| Bedroom 3                                        | 5.25m x 5.02m | 17′3″ × 16′6″  |
| Utility Room                                     | 2.27m x 1.78m | 7′5″ x 5′10″   |
| Powder Room                                      | 1.73m x 1.75m | 5′9″ x 5′9″    |
| Terrace                                          | 1.53m x 2.75m | 5′0″ x 9′0″    |
| Lifestyle Areas                                  | 71.5 sq m     | 769.6 sq ft    |
| Share of lifestyle areas (ownership coefficient) |               | 2.82%          |
|                                                  |               |                |