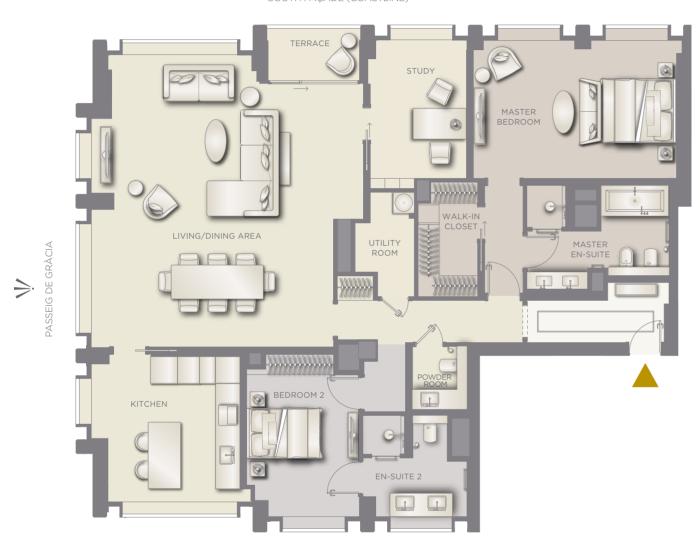

## UNITS 11.01 / 12.01 / 14.01 / 15.01 / 16.01

## GRAND VIEW RESIDENCES EAST TWO BEDROOM

## 292.3 SQ M (3,146.3 SQ FT)

| Private Residence                                   | 219.6 sq m                                | 2,363.8 sq ft            |
|-----------------------------------------------------|-------------------------------------------|--------------------------|
| Living/Dining Area                                  | 8.79m x 8.17m                             | 28′10″ x 26′10′          |
| Kitchen                                             | 4.60m x 4.62m                             | 15′1″ x 15′2″            |
| Study                                               | 4.57m x 2.79m                             | 15′0″ x 9′2″             |
| Master Bedroom                                      | 7.60m x 7.14m                             | 24′11″ x 23′5″           |
| Bedroom 2                                           | 5.03m x 6.27m                             | 16′6″ x 20′7″            |
| Utility Room                                        | 3.01m x 1.60m                             | 9′11″ x 5′3″             |
| Powder Room                                         | 1.76m x 1.52m                             | 5′8″ x 5′0″              |
| Terrace                                             | 1.53m x 2.75m                             | 5′0″ x 9′0″              |
| <b>Lifestyle Areas</b> Share of lifestyle areas (or | <b>72.7 sq m</b><br>wnership coefficient) | <b>782.5 sq ft</b> 2.87% |
|                                                     |                                           |                          |