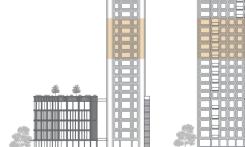

| 24′11″ x 23′5″           |
| Bedroom 2                                           | 5.03m x 6.27m                             | 16′6″ x 20′7″            |
| Utility Room                                        | 3.01m x 1.60m                             | 9′11″ x 5′3″             |
| Powder Room                                         | 1.76m x 1.52m                             | 5′8″ x 5′0″              |
| Terrace                                             | 1.53m x 2.75m                             | 5′0″ x 9′0″              |
| <b>Lifestyle Areas</b> Share of lifestyle areas (or | <b>72.7 sq m</b><br>wnership coefficient) | <b>782.5 sq ft</b> 2.87% |
|                                                     |                                           |                          |







## SOUTH FAÇADE (COASTLINE)



NORTH FAÇADE (MOUNTAINS)