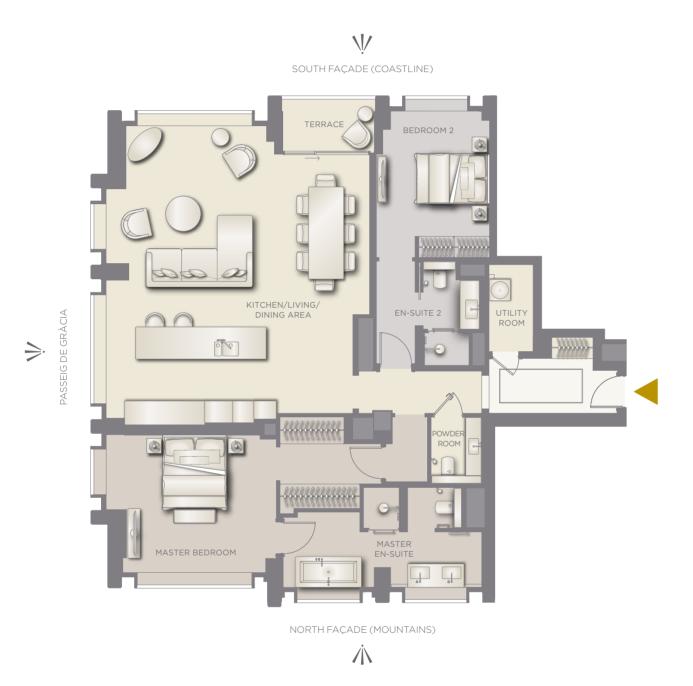

## UNITS 7.01 / 8.01 / 9.01 / 10.01

TOWER VIEW RESIDENCES EAST TWO BEDROOM

## 234.6 SQ M (2,525.2 SQ FT)

| Private Residence                                | 176.3 sq m     | 1,897.7 sq ft  |
|--------------------------------------------------|----------------|----------------|
| Kitchen/Living/Dining Area                       | 8.93m x 7.90m  | 29'4" x 25'11" |
| Master Bedroom                                   | 5.28m x 10.09m | 17′4″ x 33′1″  |
| Bedroom 2                                        | 7.62m x 3.22m  | 25′0″ x 10′7″  |
| Utility Room                                     | 2.57m x 1.24m  | 8′5″ x 4′1″    |
| Powder Room                                      | 1.87m x 1.41m  | 6′2″ x 4′8″    |
| Terrace                                          | 1.53m x 2.75m  | 5′0″ × 9′0″    |
|                                                  |                |                |
| Lifestyle Areas                                  | 58.3 sq m      | 627.5 sq ft    |
| Share of lifestyle areas (ownership coefficient) |                | 2.30%          |