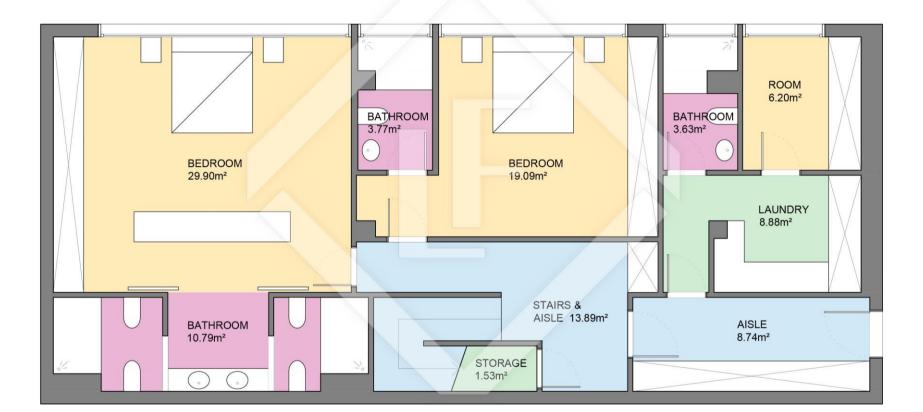

|
|------------------------|----------------------------------------------------|
| Built surface          | 125.50m <sup>2</sup>                               |
| Useful surface         | 106.89m <sup>2</sup>                               |
| Exterior surface       | 00.00m <sup>2</sup>                                |
| Height                 | 2.63m                                              |
|                        |                                                    |
| Measurements TOTAL FLO | OR                                                 |
| Measurements TOTAL FLO |                                                    |
|                        | 0R<br>234.00m <sup>2</sup><br>197.69m <sup>2</sup> |

#### 4 Rooms



# LUCAS FOX







4 Rooms





# LUCAS FOX INTERNATIONAL PROPERTIES



| Measurements GROUND F  | LOOR                 |
|------------------------|----------------------|
| Built surface          | 125.50m <sup>2</sup> |
| Useful surface         | 106.44m <sup>2</sup> |
| Exterior surface       | 00.00m <sup>2</sup>  |
| Height                 | 2.63m                |
| Measurements TOTAL FLO | OR                   |
| Built surface          | 234.00m <sup>2</sup> |
| Useful surface         | 197.24m <sup>2</sup> |
|                        | 15.00m <sup>2</sup>  |