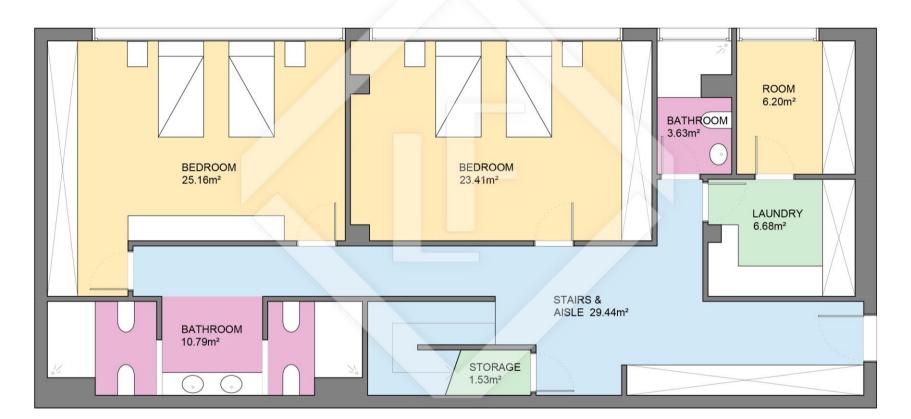

#### 5 Rooms

Scale in metres. Indicative only. Dimensions are approximate. All information contained here is gathered from sources we believe to be reliable. However we cannot guarantee its accuracy and interested persons should rely on their own enquiries.