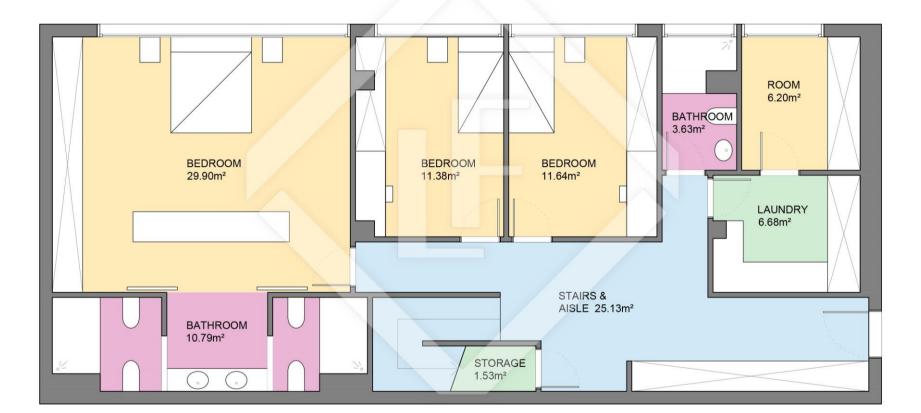

#### 5 Rooms

Scale in metres. Indicative only. Dimensions are approximate. All information contained here is gathered from sources we believe to be reliable. However we cannot guarantee its accuracy and interested persons should rely on their own enquiries.

2 3

0

1 SCALE (METRES) E:1/75

5 Rooms

## LUCAS FOX INTERNATIONAL PROPERTIES

| Measurements GROUND F  | LOOR                                               |
|------------------------|----------------------------------------------------|
| Built surface          | 125.50m <sup>2</sup>                               |
| Useful surface         | 106.89m <sup>2</sup>                               |
| Exterior surface       | 00.00m <sup>2</sup>                                |
| Height                 | 2.63m                                              |
|                        |                                                    |
| Measurements TOTAL FLO | OR                                                 |
| Measurements TOTAL FLO |                                                    |
|                        | 0R<br>234.00m <sup>2</sup><br>197.69m <sup>2</sup> |