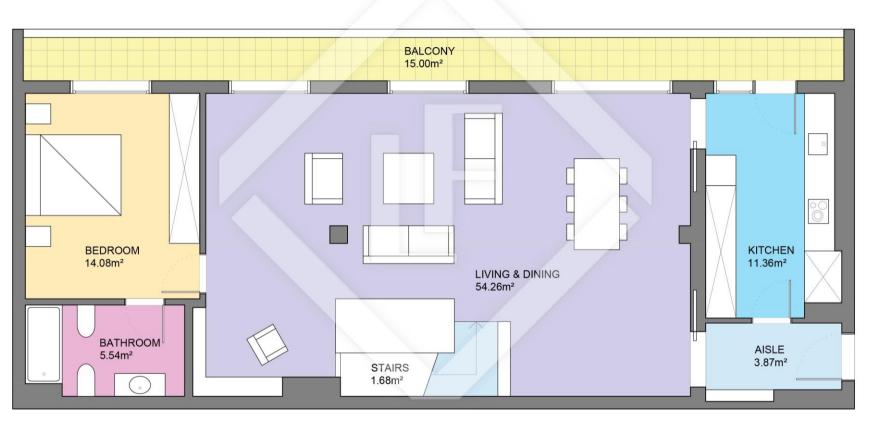

#### 4 Rooms

2 3

0

1 SCALE (METRES) E:1/75

4 Rooms

#### 4 Rooms

# LUCAS FOX

4 Rooms