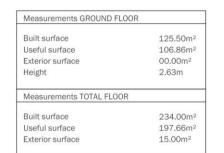

## LUCAS FOX INTERNATIONAL PROPERTIES

| Measurements GROUND F  | LOOR                                               |
|------------------------|----------------------------------------------------|
| Built surface          | 125.50m <sup>2</sup>                               |
| Useful surface         | 106.89m <sup>2</sup>                               |
| Exterior surface       | 00.00m <sup>2</sup>                                |
| Height                 | 2.63m                                              |
|                        |                                                    |
| Measurements TOTAL FLO | OR                                                 |
| Measurements TOTAL FLO |                                                    |
|                        | 0R<br>234.00m <sup>2</sup><br>197.69m <sup>2</sup> |

# LUCAS FOX INTERNATIONAL PROPERTIES

| Measurements GROUND F  | LOOR                 |
|------------------------|----------------------|
| Built surface          | 125.50m <sup>2</sup> |
| Useful surface         | 106.44m <sup>2</sup> |
| Exterior surface       | 00.00m <sup>2</sup>  |
| Height                 | 2.63m                |
| Measurements TOTAL FLO | OR                   |
| Built surface          | 234.00m <sup>2</sup> |
| Useful surface         | 197.24m <sup>2</sup> |
|                        | 15.00m <sup>2</sup>  |