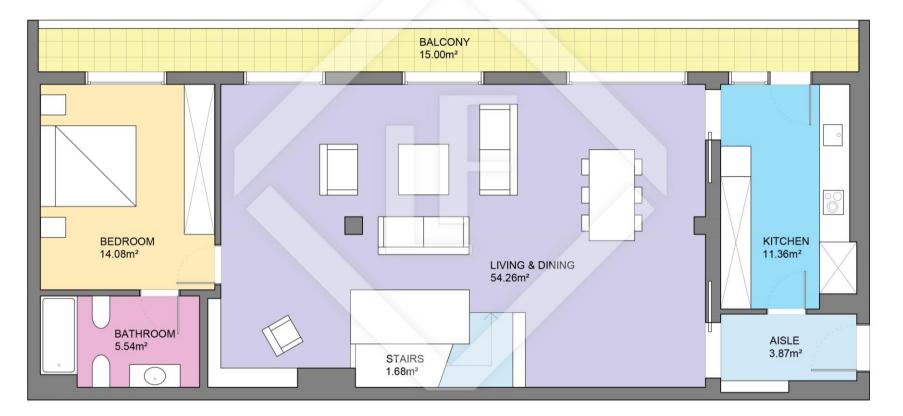

#### 4 Rooms

2 3

0

1 SCALE (METRES) E:1/75

4 Rooms

#### 4 Rooms

# LUCAS FOX

4 Rooms

# LUCAS FOX INTERNATIONAL PROPERTIES

| Measurements GROUND F  | LOOR                 |
|------------------------|----------------------|
| Built surface          | 125.50m <sup>2</sup> |
| Useful surface         | 106.44m <sup>2</sup> |
| Exterior surface       | 00.00m <sup>2</sup>  |
| Height                 | 2.63m                |
| Measurements TOTAL FLO | OR                   |
| Built surface          | 234.00m <sup>2</sup> |
| Useful surface         | 197.24m <sup>2</sup> |
|                        | 15.00m <sup>2</sup>  |