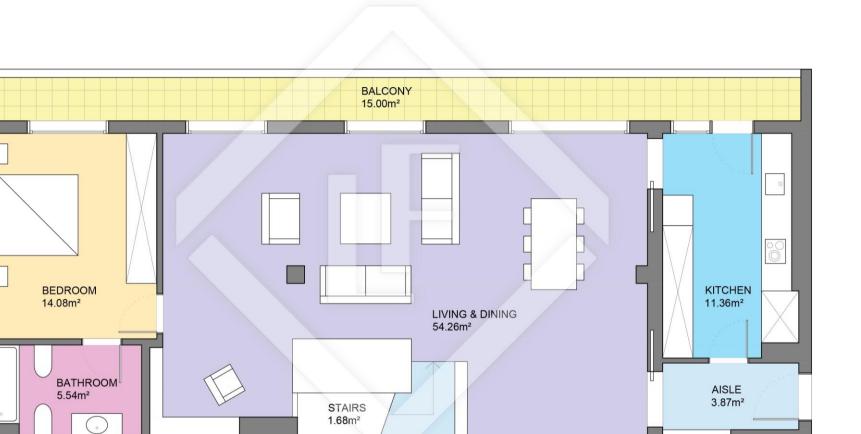

#### 4 Rooms

2 3

0

1 SCALE (METRES) E:1/75

4 Rooms

2 3

0

1 SCALE (METRES) E:1/75

5 Rooms

#### 4 Rooms

# LUCAS FOX

4 Rooms