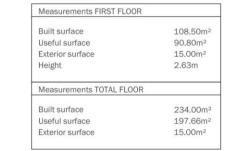

| Measurements FIRST FLOC                  |                                                    |
|------------------------------------------|----------------------------------------------------|
| Built surface                            | 108.50m <sup>2</sup>                               |
| Useful surface                           | 90.80m <sup>2</sup>                                |
| Exterior surface                         | 15.00m <sup>2</sup>                                |
| Height                                   | 2.63m                                              |
|                                          |                                                    |
| 0                                        | DR                                                 |
| Measurements TOTAL FLOO<br>Built surface |                                                    |
| Measurements TOTAL FLOO                  | DR<br>234.00m <sup>2</sup><br>197.69m <sup>2</sup> |