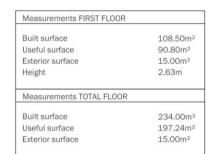

| Measurements FIRST FLOC                  |                                                    |
|------------------------------------------|----------------------------------------------------|
| Built surface                            | 108.50m <sup>2</sup>                               |
| Useful surface                           | 90.80m <sup>2</sup>                                |
| Exterior surface                         | 15.00m <sup>2</sup>                                |
| Height                                   | 2.63m                                              |
|                                          |                                                    |
| 0                                        | DR                                                 |
| Measurements TOTAL FLOO<br>Built surface |                                                    |
| Measurements TOTAL FLOO                  | DR<br>234.00m <sup>2</sup><br>197.69m <sup>2</sup> |