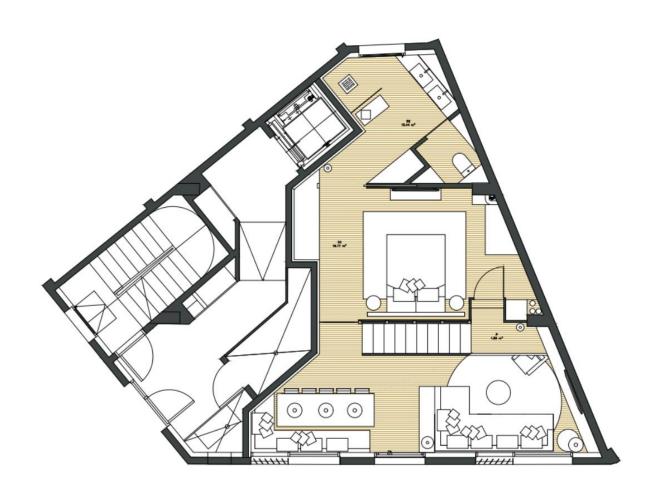

## FINLANDIA APARTMENTS

PB - DUPLEX

|                       | m* constituees | w, cares |
|-----------------------|----------------|----------|
| PASILLO (P)           | 2.00           | 1.89     |
| SUITE-VESTIDOR 2 (S2) | 19.81          | 18.77    |
| BAÑO SUITE 2 (B2)     | 11.91          | 10.44    |
| Mª TOTALES            | 33.72          | 31.10    |