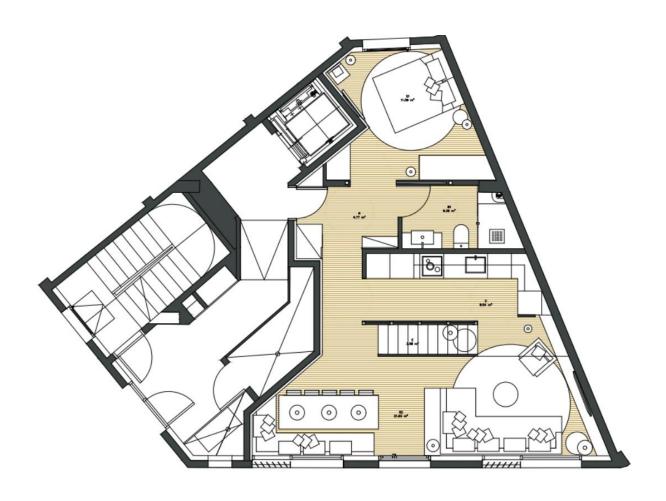

## FINLANDIA APARTMENTS

PB - DUPLEX

|                       | en" CONSTRUÇÕE | et onus |
|-----------------------|----------------|---------|
| COCINA OFFICE (C)     | 10.14          | 9.54    |
| SALÓN-COMEDOR (SC)    | 23.11          | 21.93   |
| ESCALERA (E1)         | 3.36           | 3.08    |
| RECIBIDOR (R)         | 5.33           | 4.77    |
| SUITE-VESTIDOR 1 (S1) | 12.17          | 11.09   |
| BAÑO SUITE 1 (B1)     | 9.95           | 9.36    |
| M' TOTALES            | 64.06          | 59.77   |