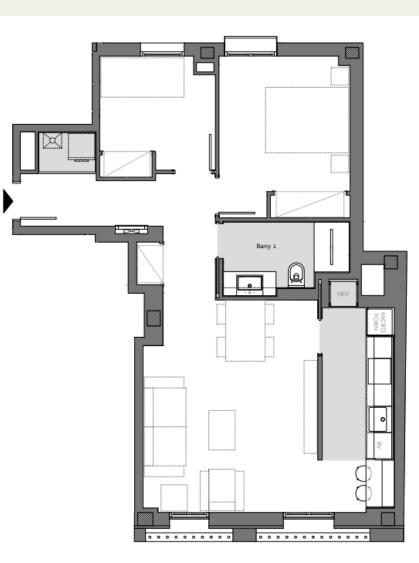

## PARIS-ENRIQUE GRANADOS

ESC 2- 5º - 2ª

| Superficie Construïda Interior: | 71,37 m              |
|---------------------------------|----------------------|
| Total Superfície Construïda:    | 71,37 m <sup>2</sup> |
| Superficie Util Interior:       | 57,71 m <sup>2</sup> |
| Superficie Exterior Descoberta: | 1.81 m <sup>2</sup>  |