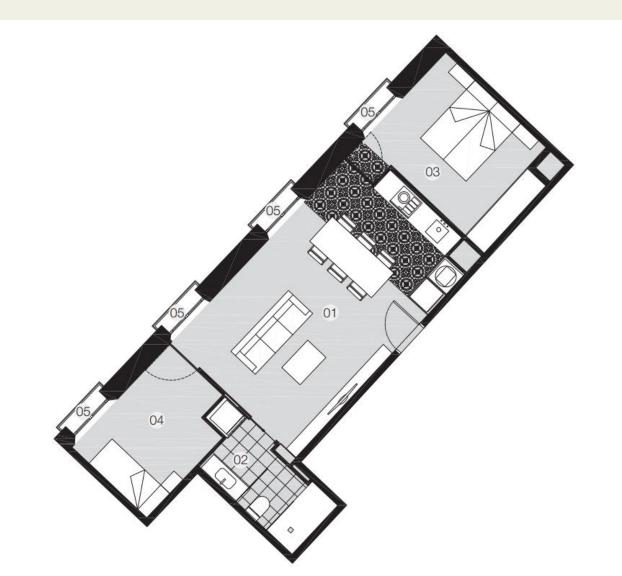

## MILANS APARTMENTS

Entresuelo 2A

**(**[)

Built Area/Superficie construida Usable Area/Superfície útil 59.58 m2 52.17 m2

| 01 | Living room-Dining room-Kitchen/<br>Salón-Comedor-Cocina / |          |
|----|------------------------------------------------------------|----------|
|    | Sala d'estar-Menjador-Cuina                                | 25.65 m2 |
| 02 | WC/Baño/Bany                                               | 5.19 m2  |
| 03 | Room / Habitación / Habitació                              | 11.54 m2 |
| 04 | Room / Habitación / Habitació                              | 8.00 m2  |
| 05 | Balcony / Balcón / Balcó                                   | 0.45 m2  |
| 05 | Balcony / Balcón / Balcó                                   | 0.45 m2  |
| 05 | Balcony / Balcón / Balcó                                   | 0.45 m2  |
| 05 | Balcony / Balcón / Balcó                                   | 0.45 m2  |