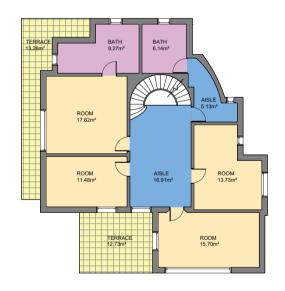

TOWER FLOOR

GROUND FLOOR

SECOND FLOOR

FIRST FLOOR

| leasurements BASEMENT FLO | OR                                          |                           |                     |
|---------------------------|---------------------------------------------|---------------------------|---------------------|
| GROUND FLOOR              |                                             | SECOND FLOOR              |                     |
| INTERIOR (Useful surface) | 98.59m <sup>2</sup>                         | INTERIOR (Useful surface) | 62.42m <sup>2</sup> |
| Terrace<br>Built surface  | 54.25m <sup>2</sup><br>120.69m <sup>2</sup> | Built surface             | 80.25m <sup>2</sup> |
|                           | 120100111                                   |                           |                     |
| FIRST FLOOR               |                                             | TOWER FLOOR               |                     |
| INTERIOR (Useful surface) | 95.98m <sup>2</sup>                         | INTERIOR (Useful surface) | 5.59m <sup>2</sup>  |
| Terrace                   | 26.01m <sup>2</sup>                         | Built surface             | 9.37m <sup>2</sup>  |
| Built surface             | 120.69m <sup>2</sup>                        |                           |                     |