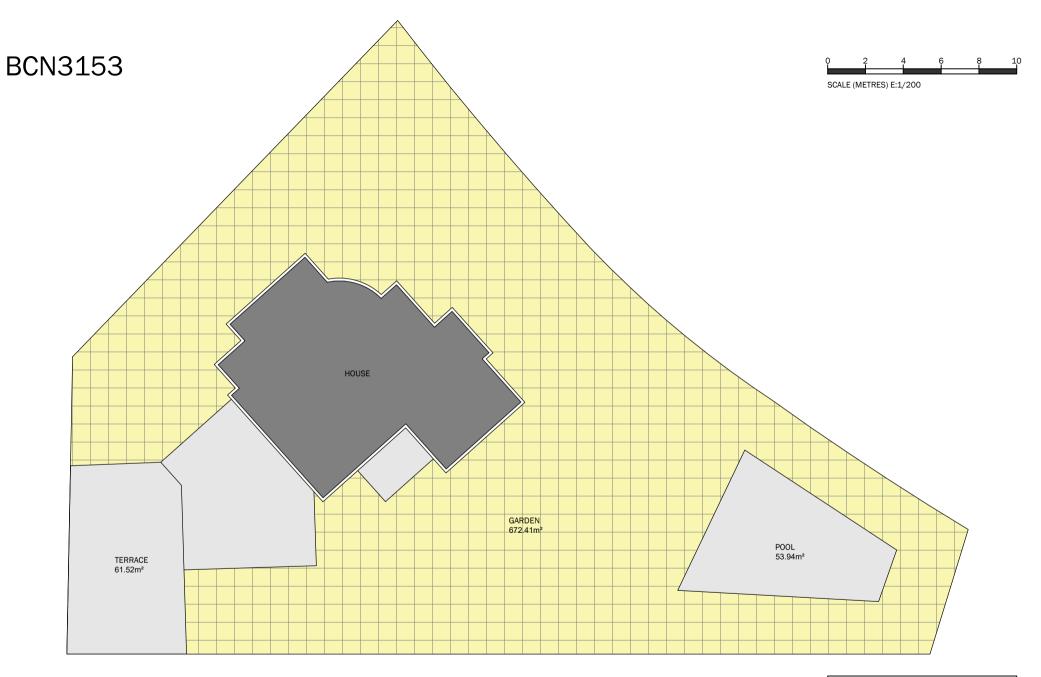

| Measurements EMPLACEMENT |                      |  |
|--------------------------|----------------------|--|
| Terrace                  | 61.52m <sup>2</sup>  |  |
| Garden                   | 672.41m <sup>2</sup> |  |
| Pool                     | 53.94m <sup>2</sup>  |  |
|                          |                      |  |

Scale in metres. Indicative only. Dimensions are approximate. All information contained here in is gathered from sources we believe to be reliable. However we cannot guarantee its accuracy and interested persons should rely on their own enquiries.