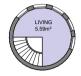

TOWER FLOOR

GROUND FLOOR

SECOND FLOOR

FIRST FLOOR

| leasurements BASEMENT FLO | OR                                          |                           |                     |
|---------------------------|---------------------------------------------|---------------------------|---------------------|
| GROUND FLOOR              |                                             | SECOND FLOOR              |                     |
| INTERIOR (Useful surface) | 98.59m <sup>2</sup>                         | INTERIOR (Useful surface) | 62.42m <sup>2</sup> |
| Terrace<br>Built surface  | 54.25m <sup>2</sup><br>120.69m <sup>2</sup> | Built surface             | 80.25m <sup>2</sup> |
|                           | 120100111                                   |                           |                     |
| FIRST FLOOR               |                                             | TOWER FLOOR               |                     |
| INTERIOR (Useful surface) | 95.98m <sup>2</sup>                         | INTERIOR (Useful surface) | 5.59m <sup>2</sup>  |
| Terrace                   | 26.01m <sup>2</sup>                         | Built surface             | 9.37m <sup>2</sup>  |
| Built surface             | 120.69m <sup>2</sup>                        |                           |                     |