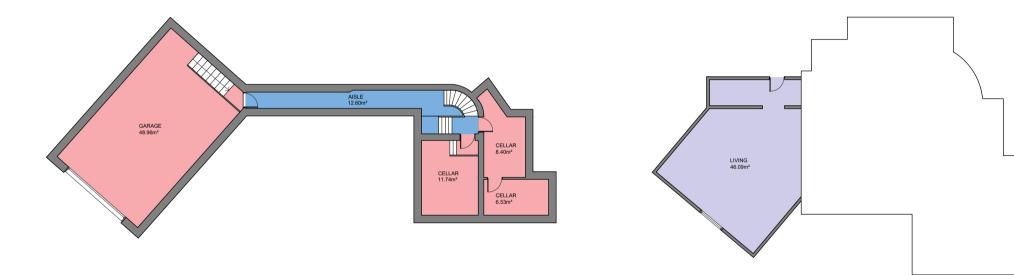

(F) LUCAS FOX BCN3153

FLOOR BASEMENT -1

FLOOR BASEMENT -2

| OR                   |                           |                                                                    |
|----------------------|---------------------------|--------------------------------------------------------------------|
|                      | FLOOR BASEMENT -2         |                                                                    |
| 88.23m <sup>2</sup>  | INTERIOR (Useful surface) | 46.03m <sup>2</sup>                                                |
| 125.73m <sup>2</sup> | Built surface             | 49.83m <sup>2</sup>                                                |
|                      | 88.23m²                   | FLOOR BASEMENT -2<br>88.23m <sup>2</sup> INTERIOR (Useful surface) |

Scale in metres. Indicative only. Dimensions are approximate. All information contained here in is gathered from sources we believe to be reliable. However we cannot guarantee its accuracy and interested persons should rely on their own enquiries. BCN3153