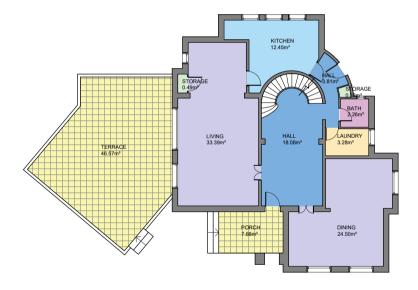

TOWER FLOOR

GROUND FLOOR

SECOND FLOOR

FIRST FLOOR

| leasurements BASEMENT FLO | OR                                          |                           |                     |
|---------------------------|---------------------------------------------|---------------------------|---------------------|
| GROUND FLOOR              |                                             | SECOND FLOOR              |                     |
| INTERIOR (Useful surface) | 98.59m <sup>2</sup>                         | INTERIOR (Useful surface) | 62.42m <sup>2</sup> |
| Terrace<br>Built surface  | 54.25m <sup>2</sup><br>120.69m <sup>2</sup> | Built surface             | 80.25m <sup>2</sup> |
|                           | 120100111                                   |                           |                     |
| FIRST FLOOR               |                                             | TOWER FLOOR               |                     |
| INTERIOR (Useful surface) | 95.98m <sup>2</sup>                         | INTERIOR (Useful surface) | 5.59m <sup>2</sup>  |
| Terrace                   | 26.01m <sup>2</sup>                         | Built surface             | 9.37m <sup>2</sup>  |
| Built surface             | 120.69m <sup>2</sup>                        |                           |                     |