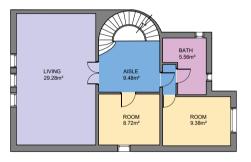

TOWER FLOOR

GROUND FLOOR

SECOND FLOOR

FIRST FLOOR

| leasurements BASEMENT FLO | OR                                          |                           |                     |
|---------------------------|---------------------------------------------|---------------------------|---------------------|
| GROUND FLOOR              |                                             | SECOND FLOOR              |                     |
| INTERIOR (Useful surface) | 98.59m <sup>2</sup>                         | INTERIOR (Useful surface) | 62.42m <sup>2</sup> |
| Terrace<br>Built surface  | 54.25m <sup>2</sup><br>120.69m <sup>2</sup> | Built surface             | 80.25m <sup>2</sup> |
|                           | 120100111                                   |                           |                     |
| FIRST FLOOR               |                                             | TOWER FLOOR               |                     |
| INTERIOR (Useful surface) | 95.98m <sup>2</sup>                         | INTERIOR (Useful surface) | 5.59m <sup>2</sup>  |
| Terrace                   | 26.01m <sup>2</sup>                         | Built surface             | 9.37m <sup>2</sup>  |
| Built surface             | 120.69m <sup>2</sup>                        |                           |                     |