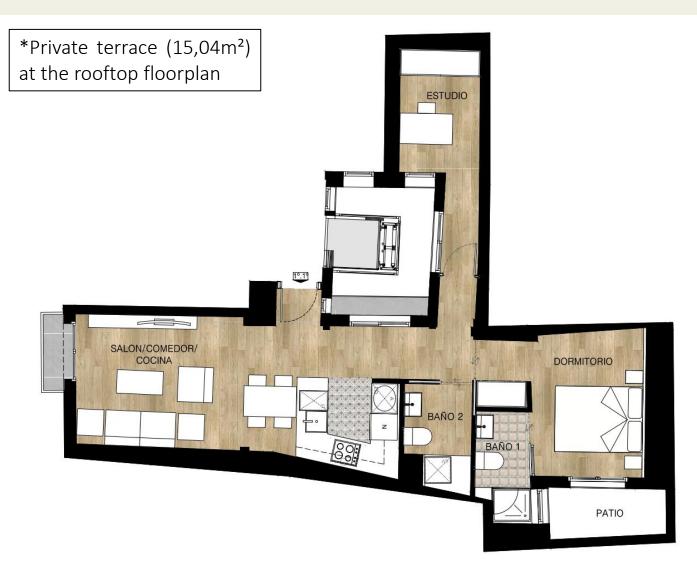

3º 1ª

ESCALA:1/75

N C

SUPERFICIE CONSTRUIDA SUPERFICIE EXTERIOR

66.71 m<sup>2</sup>

PLANO COMERCIAL: Estas imágenes lo son a efectos ilustrativos sin carácter contractual. Las superficies son orientativas y están sujetas a posibles modificaciones imperativas de carácter técnico, jurídico o administrativo. Asimismo el mobiliario, enseres y aspecto de pavimentos del plano son meramente ilustrativos y no forman parte de la vivienda.