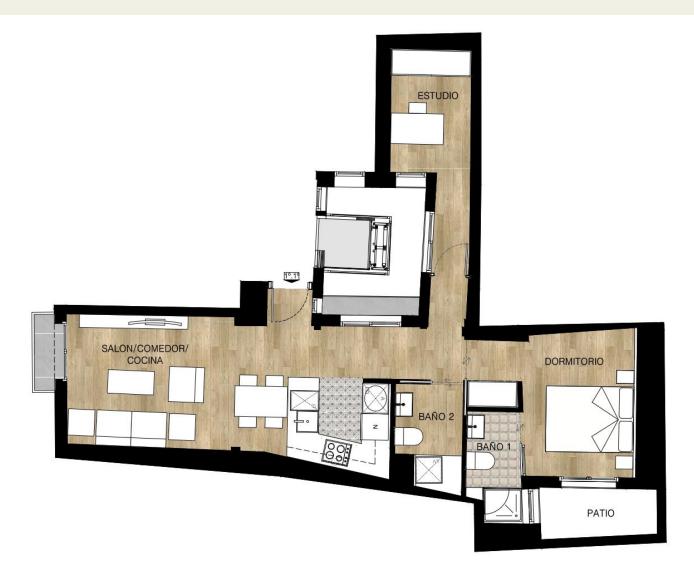

ESCALA:1/75

N

SUPERFICIE CONSTRUIDA
SUPERFICIE EXTERIOR

1.72 m<sup>2</sup>

66.71 m<sup>2</sup>

PLANO COMERCIAL: Estas imágenes lo son a efectos illustrativos sin carácter contractual. Los superficies son orientafivas y están sujetas a posibles modificaciones imperativas de carácter técnico, jurídico o administrativo. Asimismo el mobiliario , enseres y aspecto de pavimentos del plano son meramente illustrativos y no forman parte de la vivienda.