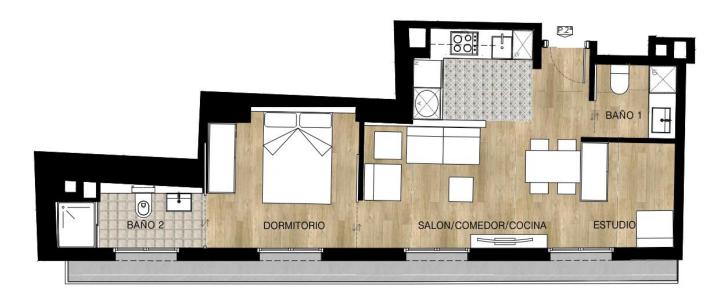

## SANT SEVER

## PRINCIPAL 2

ESCALA:1/75

SUPERFICIE CONSTRUIDA 53.93m²
SUPERFICIE EXTERIOR 6.08 m²

PLANO COMERCIAL: Estas imágenes lo son a efectos ilustrativos sin carácter contractual. Las superficies son orientativas y están sujetas a posibles modificaciones imperativas de carácter técnico, jurídico o administrativo. Asimismo el mobiliario, enseres y aspecto de pavimentos del plano son meramente ilustrativos y no forman parte de la vivienda.