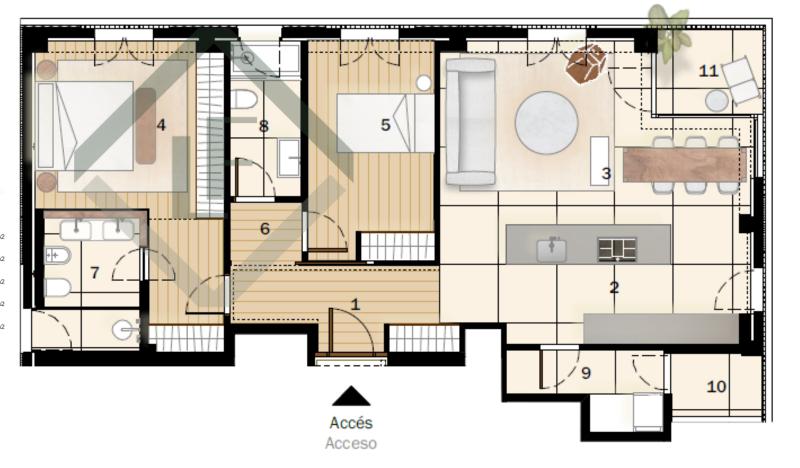

## TYPE DOOR 1

| Superficies / Superficies          |           | Superfícies út  | ils aprox. / Sup | erficies útiles aprox. |                     |
|------------------------------------|-----------|-----------------|------------------|------------------------|---------------------|
| Construïda interior                |           | 1 Vestíbul      |                  | 7 Bany 1               |                     |
| Construida interior                | 102,43 m2 | Vestíbulo       | 6,88 m2          | Baño 1                 | 5,46 m <sup>2</sup> |
| Exterior coberta                   |           | 2 Cuina         |                  | 8 Bany 2               |                     |
| Exterior cubierta                  | 4,71 m2   | Cocina          | 13,87 m2         | Baño 2                 | 4,86 m <sup>2</sup> |
| Exterior descobert                 |           | 3 Saló menjador |                  | 9 Safareig             |                     |
| Exterior descubierto               |           | Salón comedor   | 21,78 m2         | Lavadero               | 4,18 m <sup>2</sup> |
|                                    |           | 4 Dormitori 1   |                  | 10 Estenedor exterior  |                     |
|                                    |           | Dormitorio 1    | 17,59 m2         | Tendedero exterior     | 2,41 m2             |
| Const. Int. + zones comunes aprox. |           | 5 Dormitori 2   |                  | 11 Terrassa            |                     |
| Const. Int. + zonas comunes aprox. | 121,57 m2 | Dormitorio 2    | 11,68 m2         | Terraza                | 4,25 m <sup>2</sup> |
| Útil interior aprox.               |           | 6 Distribuidor  |                  |                        |                     |
| Útil interior aprox.               | 88,05 m2  | Distribuidor    | 1,75 m2          |                        |                     |