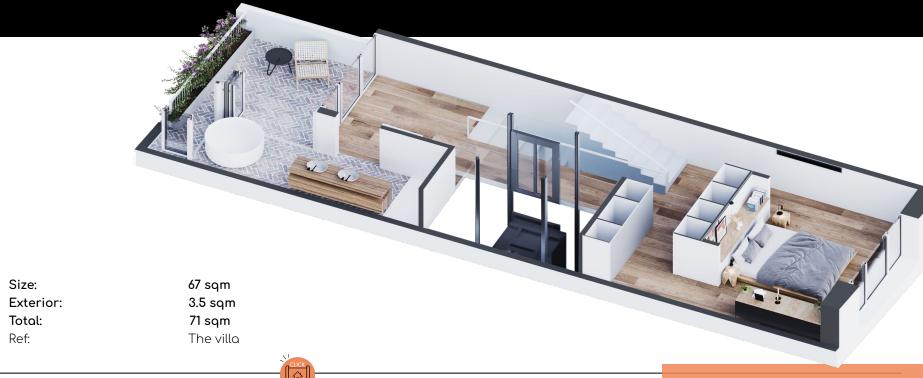

#### **Town-House 4th floor** The Master Bedroom

x1

x1

x1

x1

# TOWN-HOUSE THE PLANS

28

The living and garden and pool area

The office (Private Access!)

The 2 bedroom floor

The play and cleaning floor

(or another 2 bedroom options)

The suite