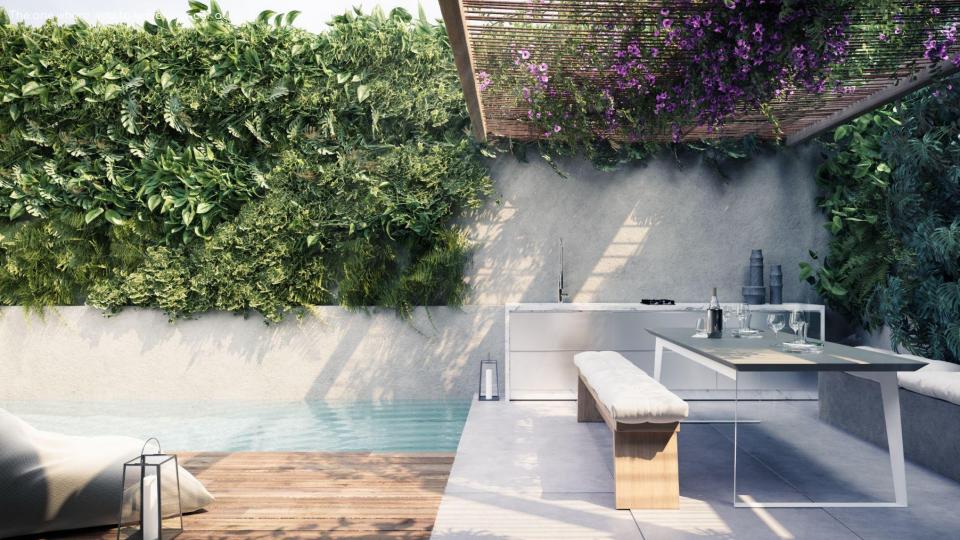

A private garden with a pool, relax area and an outdoor dining area are some of its unique qualities.

"LIGHT BRIGHT AND WHITE"

"OR DARK AND ELEGANT"

20

"INSIDE & OUT"