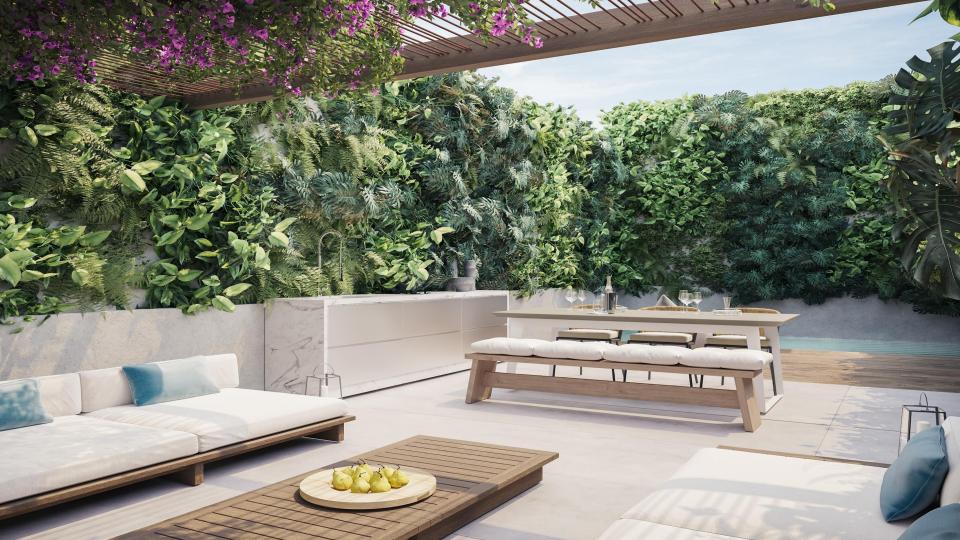

A private garden with a pool, relax area and an outdoor dining area are some of its unique qualities.

"LIGHT BRIGHT AND WHITE"

"OR DARK AND ELEGANT"

20

"INSIDE & OUT"