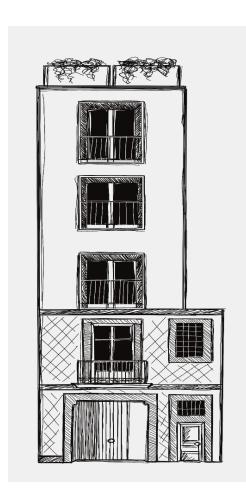

### BEFORE

Poble Nou, Barcelona Year Built - 1936

Total Built - 196 sqm

Plot Size - 135 sqm

Number of Floors - 2

Residential Units - 1

#### **AFTER**

Total Built - 301 sqm

Garden - 60 sqm, terrace- 10 sqm

Number of Floors - 5

Residential Units -

1 high-end villa with a domestic elevator, a private garden and pool