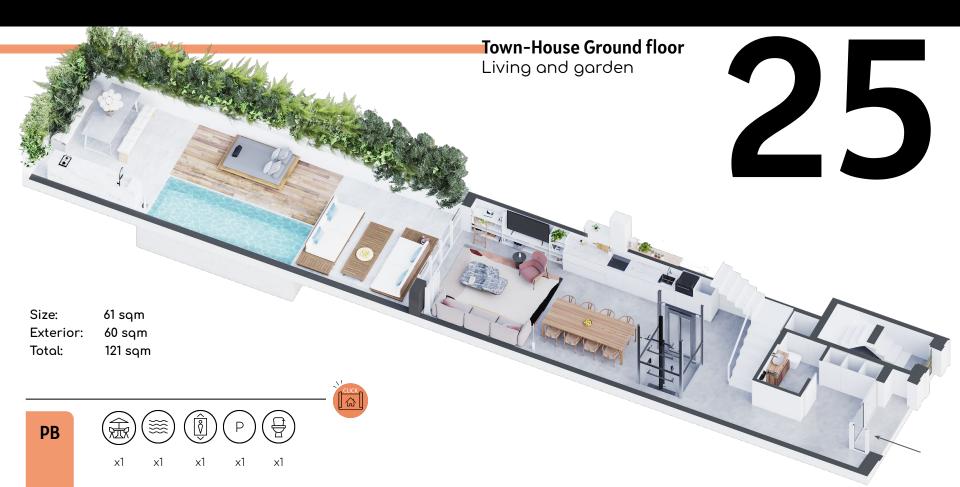

#### **TOWN-HOUSE**

301 sqm built, 70 sqm exterior (garden&terraces), 60sqm rooftop

Capturing the essence of Poble Nou's unique appeal in a one-of-a-kind villa.

Urban and luxury living experience in full privacy, yet enjoying the street life of the neighbourhood.

# TOWN-HOUSE THE PLANS

28

The living and garden and pool area

The office (Private Access!)

The 2 bedroom floor

The play and cleaning floor

(or another 2 bedroom options)

The suite