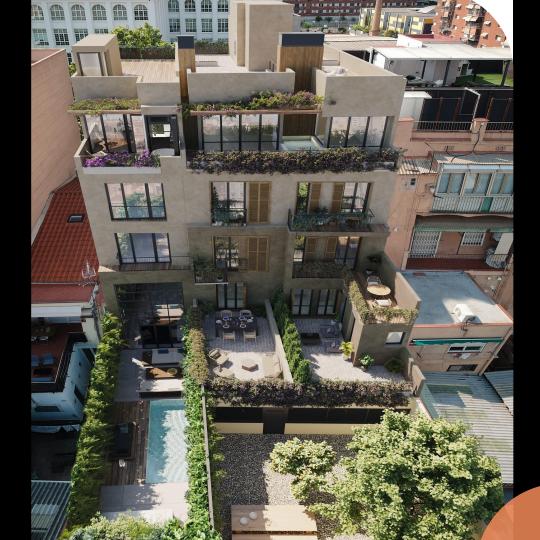

#### **AFTER**

Total Built - 301 sqm

Garden - 60 sqm, terrace- 10 sqm

Number of Floors - 5

Residential Units -

1 high-end villa with a domestic elevator, a private garden and pool

## STREET VIEW

Adding 3 new floors, Creating a unique four (or more) bedrooms urban villa.

Total of 301 sqm built, 60 sqm of a private garden with a pool and overlooking terraces

Luxurious hi-end property, nowhere to be found in BCN.

### BACK VIEW

The prime location along with the unique atmosphere of Poble Nou is the inspiration for an indoor-outdoor play & mix.

Enjoying the perfect Barcelona weather is a must!

The Urban Villa stretches this concept even more:

A private garden with a pool, relax area and an outdoor dining area are some of its unique qualities.

"LIGHT BRIGHT AND WHITE"

"OR DARK AND ELEGANT"

20

"INSIDE & OUT"