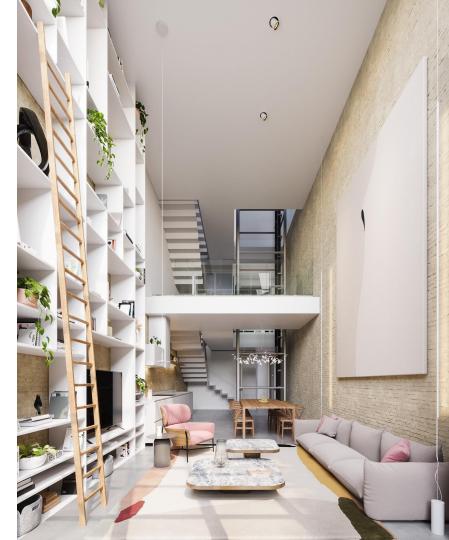

A private garden with a pool, relax area and an outdoor dining area are some of its unique qualities.

"LIGHT BRIGHT AND WHITE"

"OR DARK AND ELEGANT"

20

"INSIDE & OUT"

#### **TOWN-HOUSE**

301 sqm built, 70 sqm exterior (garden&terraces), 60sqm rooftop

Capturing the essence of Poble Nou's unique appeal in a one-of-a-kind villa.

Urban and luxury living experience in full privacy, yet enjoying the street life of the neighbourhood.