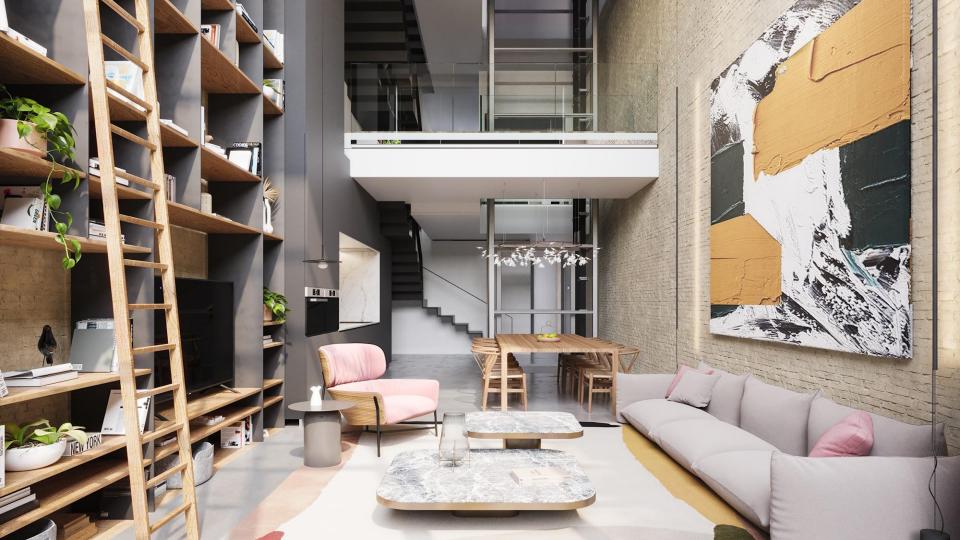

A private garden with a pool, relax area and an outdoor dining area are some of its unique qualities.

"LIGHT BRIGHT AND WHITE"

"OR DARK AND ELEGANT"

20

"INSIDE & OUT"

#### **TOWN-HOUSE**

301 sqm built, 70 sqm exterior (garden&terraces), 60sqm rooftop

Capturing the essence of Poble Nou's unique appeal in a one-of-a-kind villa.

Urban and luxury living experience in full privacy, yet enjoying the street life of the neighbourhood.