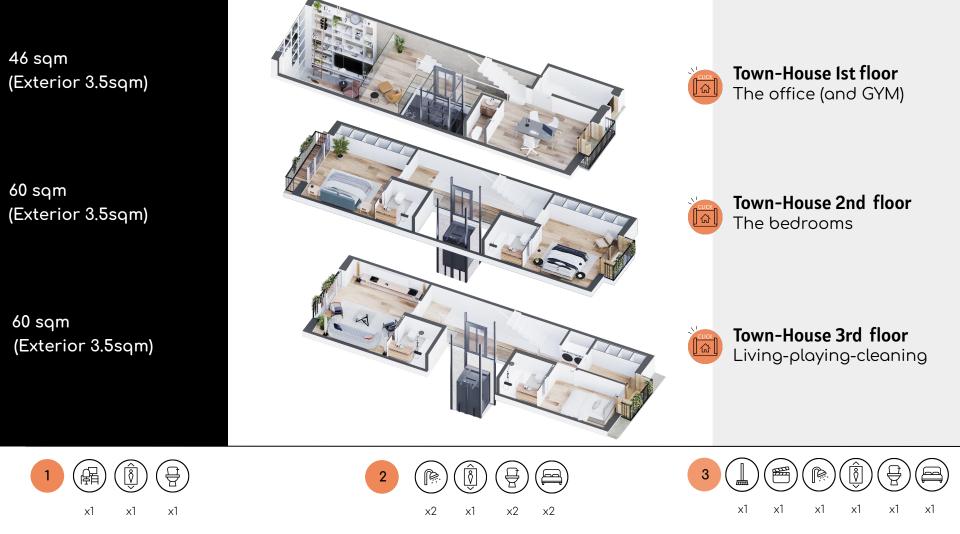

# TOWN-HOUSE THE PLANS

28

The living and garden and pool area

The office (Private Access!)

The 2 bedroom floor

The play and cleaning floor

(or another 2 bedroom options)

The suite