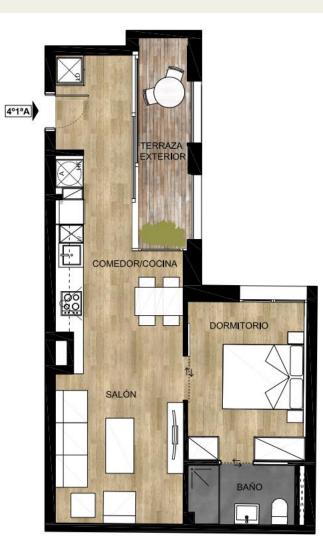

## **ECOLIVING** ESC A - 4 º - 1 ª

LUCAS FOX NEW DEVELOPMENTS  $\langle \mathbf{F} \rangle$ 

| SUPERFICIE CONSTRUIDA | 61,98 m² |
|-----------------------|----------|
| SUPERFICIE EXTERIOR   | 6,25 m²  |