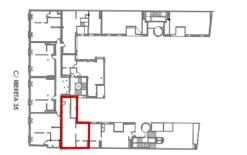

## **ECOLIVING** ESC A - 4 º - 1 ª

LUCAS FOX NEW DEVELOPMENTS  $\langle \mathbf{F} \rangle$ 

| SUPERFICIE CONSTRUIDA | 61,98 m² |
|-----------------------|----------|
| SUPERFICIE EXTERIOR   | 6,25 m²  |