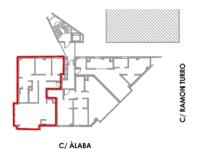

## **RAMON TURRÓ - ÁLABA** BLOCK 91 – TYPE 3

## SUPERFICIE CONSTRUIDA

## 94,06 m<sup>2</sup>

PLANO COMERCIAL: Estas imágenes lo son a efectos iustrativos sin carácter contractual. Las superficies son orientativas y están sujetas a posibles modificaciones imperativas de carácter técnico, jurídico o administrativo. Asimismo el mobiliario, enseres y aspecto de pavimentos del plano son meramente ilustrativos y no forman parte de la vivienda.