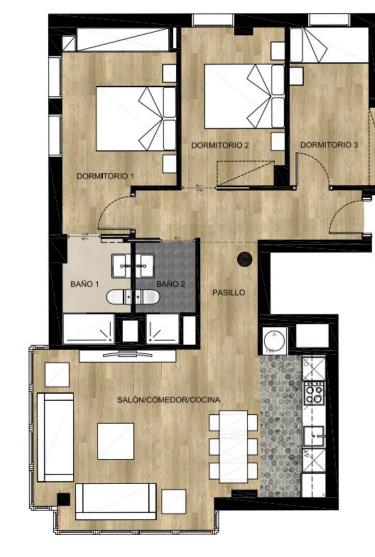

## **RAMON TURRÓ - ÁLABA** BLOCK 91 – TYPE 3

## SUPERFICIE CONSTRUIDA

## 94,06 m<sup>2</sup>

PLANO COMERCIAL: Estas imágenes lo son a efectos iustrativos sin carácter contractual. Las superficies son orientativas y están sujetas a posibles modificaciones imperativas de carácter técnico, jurídico o administrativo. Asimismo el mobiliario, enseres y aspecto de pavimentos del plano son meramente ilustrativos y no forman parte de la vivienda.