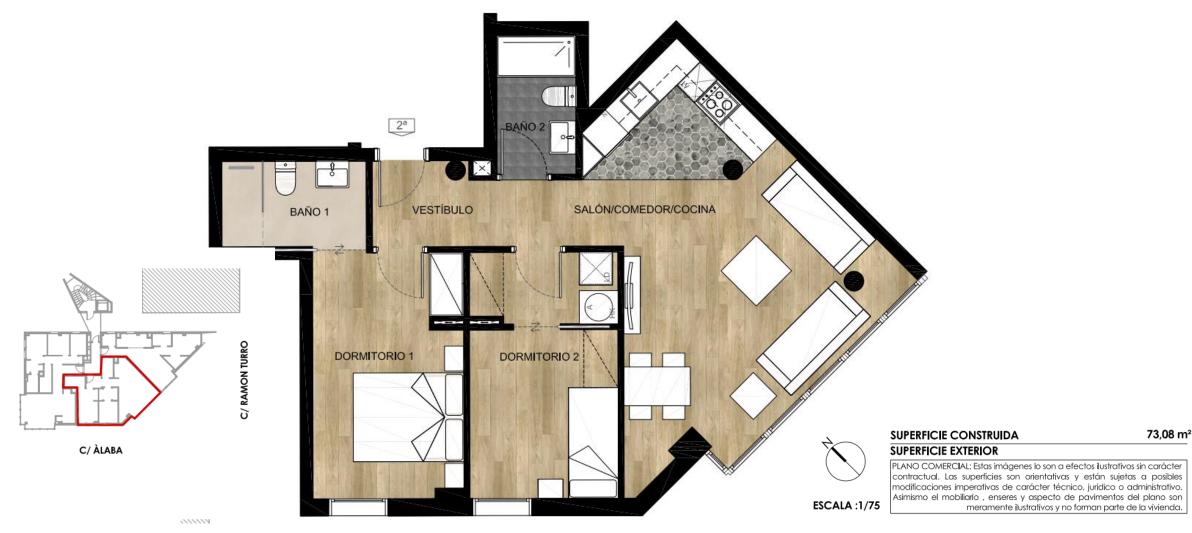

## RAMON TURRÓ - ÁLABA

BLOCK 91 - TYPE 2

These details have been prepared in good faith but are not intended to constitute part of any offer of contractor create any contractual relationship. No description of information of any kind contained in these particulars may be relied upon as a statement or representation, warranty or fact. All images, plans and specifications shown are indicative only, cannot be guaranteed to represent the complete interiors or exteriors of the property. Any areas, measurements or distances given are approximate only. It is not possible to scale exactly from these drawings. Any buyer must satisfy himself by inspection or otherwise as to the correctness of any information given.