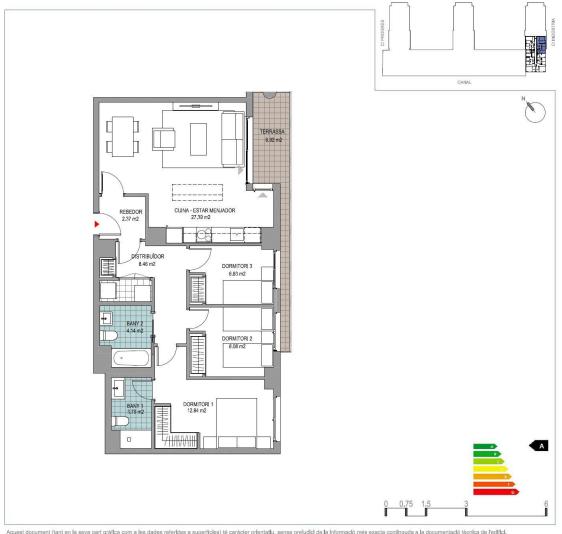

## Superfícies aproximades:

Superfície Útil: 73,90m²
Superfície Útil Terrassa: 6,92m²
Superfície Construïda: 101,49m²

Aquest document (lant en la seva part gràfica com a les dades referides a superficies) té caràcter orientatiu, sense prejudici de la informació més exacta continguda a la documentació tècnica de l'edifici.
Tot el mobiliari que es mostra en aquest piànol, inclòs el de la cuina, s'ha inclòs a efectes merament orientatius i decoratius;

These details have been prepared in good faith but are not intended to constitute part of any offer of contract or create any contractual relationship. No description of information of any kind contained in these particulars may be relied upon as a statement or representation, warranty or fact. All images, plans and specifications shown are indicative only, cannot be guaranteed to represent the complete interiors or exteriors of the property. Any areas, measurements or distances given are approximate only. It is not possible to scale exactly from these drawings. Any buyer must satisfy himself by inspection or otherwise as to the correctness of any information given.