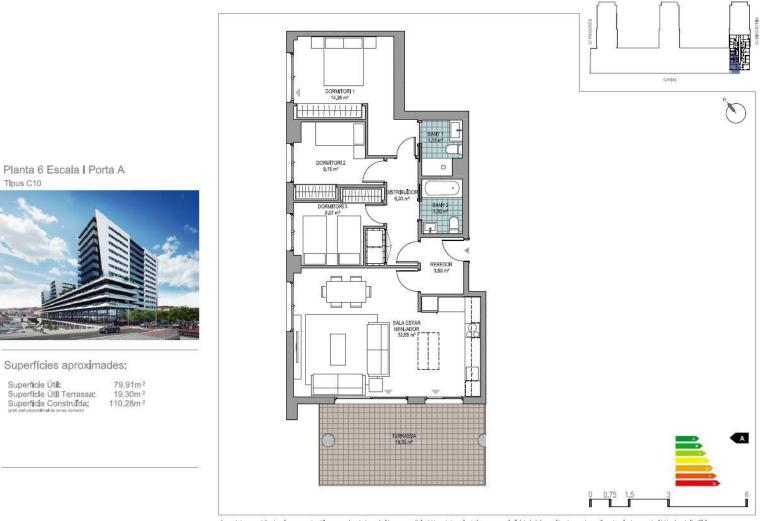

## **BADALONA CANAL** P6 - ESC I - A

TIpus C10

Superficie Útil:

Aquest document (tant en la seva part gràfica com e les dades referides a superficides) té caràcter orientatiu, sense prejudici de la informació més exacta continguda a la documentació técnica de l'edifici. Tot el mobiliari que es mostra en aquest planot, indos el de la cuine, sina inclús a efectas menament orientatius i decoratius.