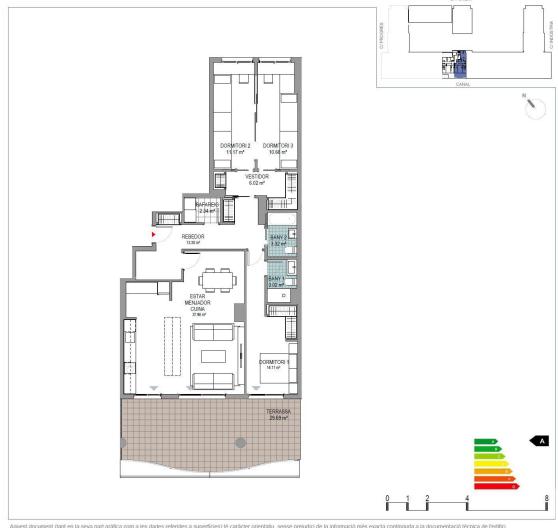

## Superfícies aproximades:

Superfície Útil: 101,84m²
Superfície Útil Terrassa: 29,69m²
Superfície Construïda: 139,47m²

Aquest document (tant en la seva part gràfica com a les dades referides a superficies) té caràcter orientatiu, sense prejudici de la informació més exacta continguda a la documentació tècnica de l'edifici.
Tot el mobiliari que es mostra en aquest piànol, inciòs el de la cuina, s'ha inciòs a efectes merament orientatius i decoratius.