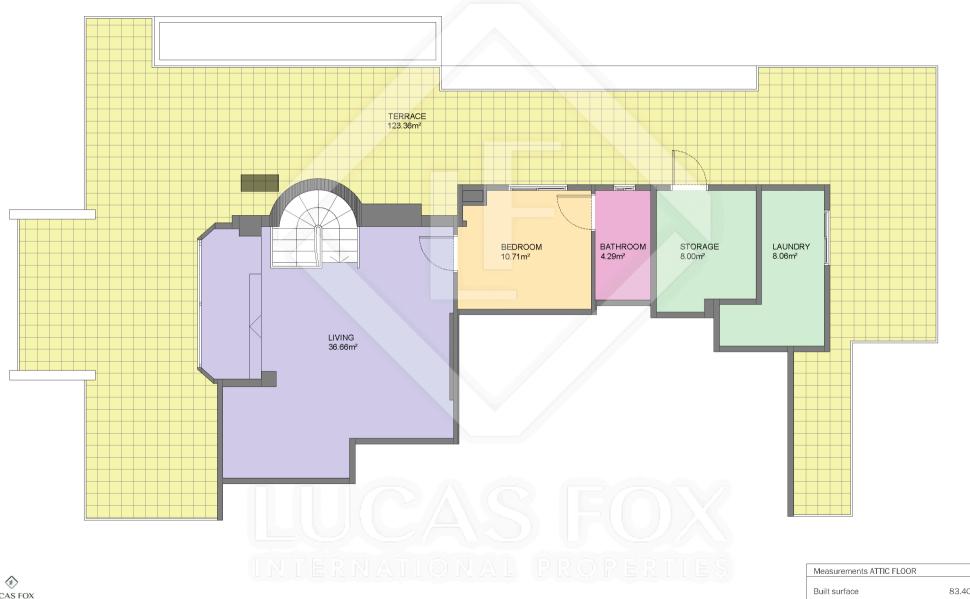

Scale in metres. Indicative only. Dimensions are approximate. All information contained here is gathered from sources we believe to be reliable. However we cannot guarantee its accuracy and interested persons should rely on their own enquiries.

Measurements TOTAL FLOOR

 Built surface
 367.75m²

 Useful surface
 302.34m²

 Exterior surface
 123.36m²

| Measurements | FIRST | FLOOR |
|--------------|-------|-------|
|              |       |       |

Built surface 284.36m² Useful surface 234.62m²

## BCN26015





LUCAS FOX

Scale in metres, Indicative only. Dimensions are approximate. All information contained here is gathered from sources we believe to be reliable. However we cannot guarantee its accuracy and interested persons should rely on their own enquiries.

 Built surface
 83.40m²

 Useful surface
 67.71m²

 Exterior surface
 123.36m²