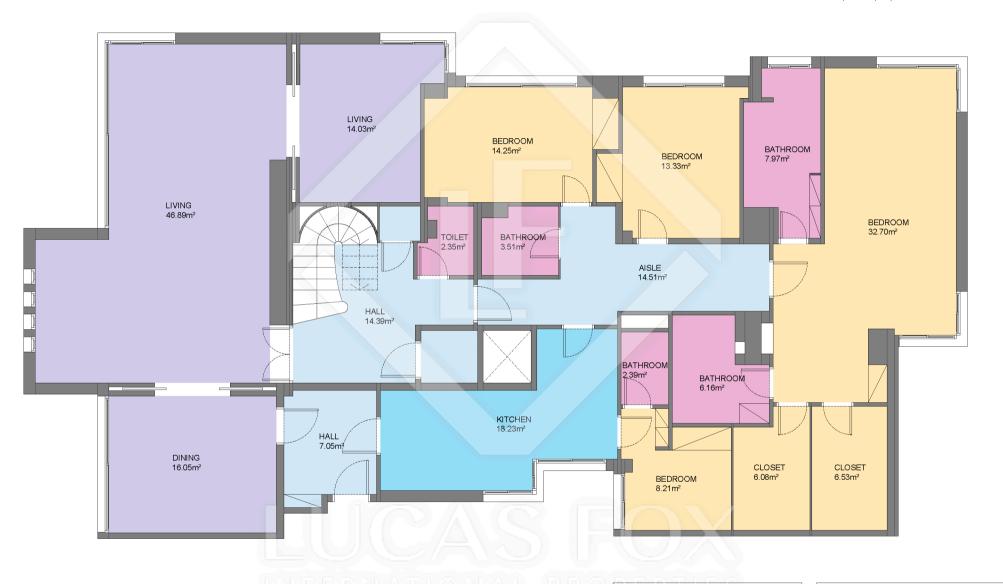

Measurements TOTAL FLOOR

 Built surface
 367.75m²

 Useful surface
 302.34m²

 Exterior surface
 123.36m²

| Measurements | FIRST | FLOOR |
|--------------|-------|-------|
|              |       |       |

Built surface 284.36m² Useful surface 234.62m²