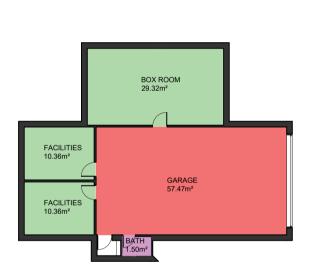

| Measurements FLOOR                                                   |                                 |
|----------------------------------------------------------------------|---------------------------------|
| BASEMENT FLOOR<br>INTERIOR (Useful surface)<br>Built surface         | 109.01m²<br>123.74m²            |
| GROUND FLOOR<br>INTERIOR (Useful surface)<br>Porch<br>Built surface  | 192.30m²<br>33.82m²<br>229.16m² |
| FIRST FLOOR<br>INTERIOR (Useful surface)<br>Terrace<br>Built surface | 171.55m²<br>17.08m²<br>218.17m² |