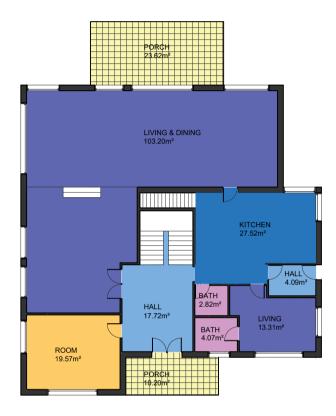

| Measurements FLOOR                                                   |                                 |
|----------------------------------------------------------------------|---------------------------------|
| BASEMENT FLOOR<br>INTERIOR (Useful surface)<br>Built surface         | 109.01m²<br>123.74m²            |
| GROUND FLOOR<br>INTERIOR (Useful surface)<br>Porch<br>Built surface  | 192.30m²<br>33.82m²<br>229.16m² |
| FIRST FLOOR<br>INTERIOR (Useful surface)<br>Terrace<br>Built surface | 171.55m²<br>17.08m²<br>218.17m² |