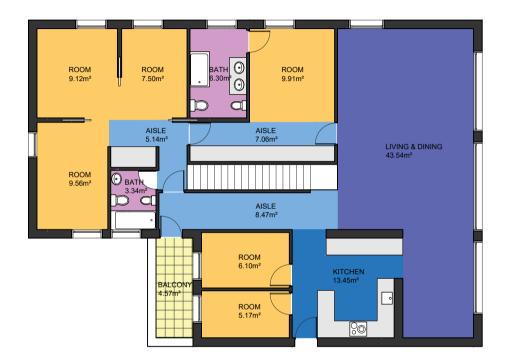

## BCN16359

SCALE (METRES) E:1/125

GROUND FLOOR

FIRST FLOOR

| Measurements FOURTH FLOOR |                      |
|---------------------------|----------------------|
| GROUND FLOOR              |                      |
| INTERIOR (Useful surface) | 134.66m <sup>2</sup> |
| Balcony                   | 4.57m <sup>2</sup>   |
| Built surface             | 161.85m <sup>2</sup> |
| FIRST FLOOR               |                      |
| INTERIOR (Useful surface) | 39.04m <sup>2</sup>  |
| Terrace                   | 97.03m <sup>2</sup>  |
| Built surface             | 62.48m <sup>2</sup>  |
|                           |                      |