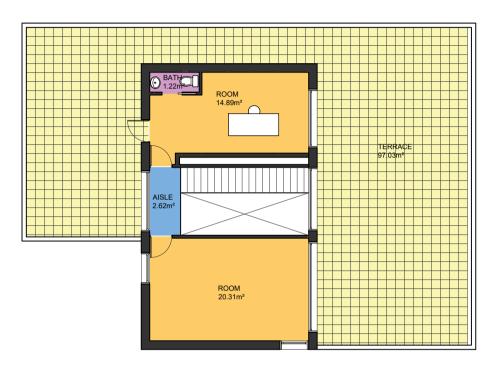

## BCN16359

SCALE (METRES) E:1/125

GROUND FLOOR

FIRST FLOOR

| Measurements FOURTH FLOOR |                      |
|---------------------------|----------------------|
| GROUND FLOOR              |                      |
| INTERIOR (Useful surface) | 134.66m <sup>2</sup> |
| Balcony                   | 4.57m <sup>2</sup>   |
| Built surface             | 161.85m <sup>2</sup> |
| FIRST FLOOR               |                      |
| INTERIOR (Useful surface) | 39.04m <sup>2</sup>  |
| Terrace                   | 97.03m <sup>2</sup>  |
| Built surface             | 62.48m <sup>2</sup>  |
|                           |                      |