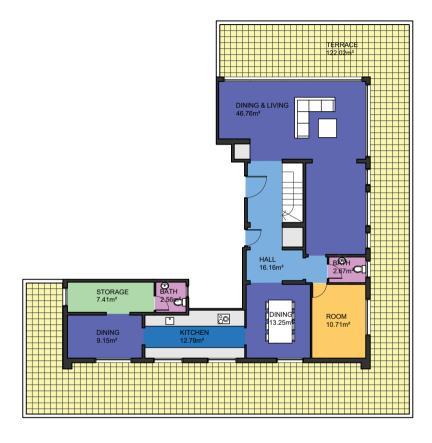

SCALE (METRES) E:1/200

ROOM
23.82m²

BATH
7.46m²

Q

AISLE
13.82m²

ROOM
21.02m²

FIRST FLOOR

GROUND FLOOR

| Measurements FOURTH FLOOR |          |
|---------------------------|----------|
| GROUND FLOOR              |          |
| INTERIOR (Useful surface) | 121.46m² |
| Terrace                   | 122.02m² |
| Built surface             | 144.71m² |
| FIRST FLOOR               |          |
| INTERIOR (Useful surface) | 132.89m² |
| Terrace                   | 19.87m²  |
| Built surface             | 181.88m² |