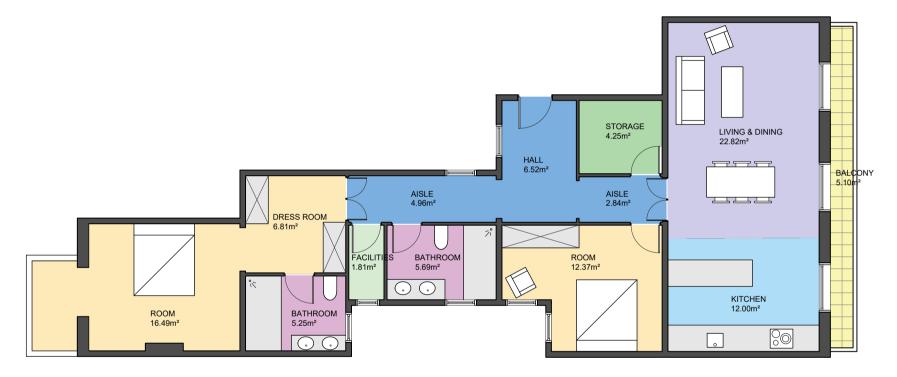

## BCN15504 Propuesta

FLOOR

¢

LUCAS FOX

Scale in metres. Indicative only. Dimensions are approximate. All information contained here in is gathered from sources we believe to be reliable. However we cannot guarantee its accuracy and interested persons should rely on their own enquiries.