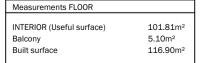

BCN15504

| Measurements FLOOR        |                      |
|---------------------------|----------------------|
|                           | 101.66m <sup>2</sup> |
| INTERIOR (Useful surface) | 101.0001             |
| Balcony                   | 5.10m <sup>2</sup>   |
| Built surface             | 116.90m <sup>2</sup> |
|                           |                      |