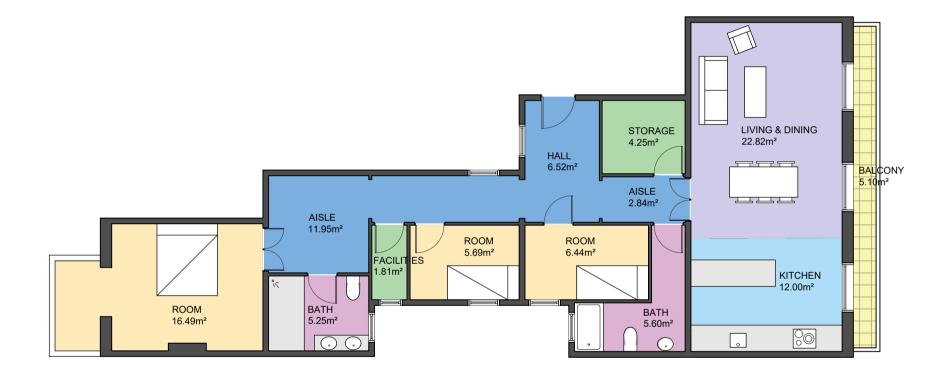

BCN15504

| Measurements FLOOR        |                      |
|---------------------------|----------------------|
|                           | 101.66m <sup>2</sup> |
| INTERIOR (Useful surface) | 101.0001             |
| Balcony                   | 5.10m <sup>2</sup>   |
| Built surface             | 116.90m <sup>2</sup> |
|                           |                      |

Scale in metres. Indicative only. Dimensions are approximate. All information contained here in is gathered from sources we believe to be reliable. However we cannot guarantee its accuracy and interested persons should rely on their own enquiries.