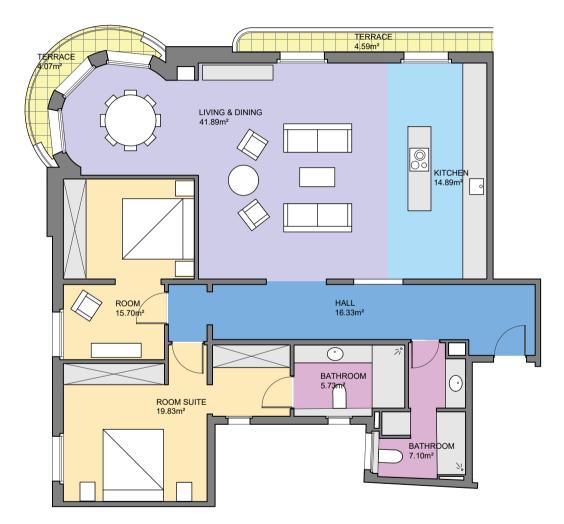

## BCN11655 Propuesta

¢

LUCAS FOX

 Measurements FLOOR

 INTERIOR (Useful surface)
 121.03m²

 Terrace
 8.66m²

 Built surface
 138.69m²

Scale in metres. Indicative only. Dimensions are approximate. All information contained here in is gathered from sources we believe to be reliable. However we cannot guarantee its accuracy and interested persons should rely on their own enquiries.