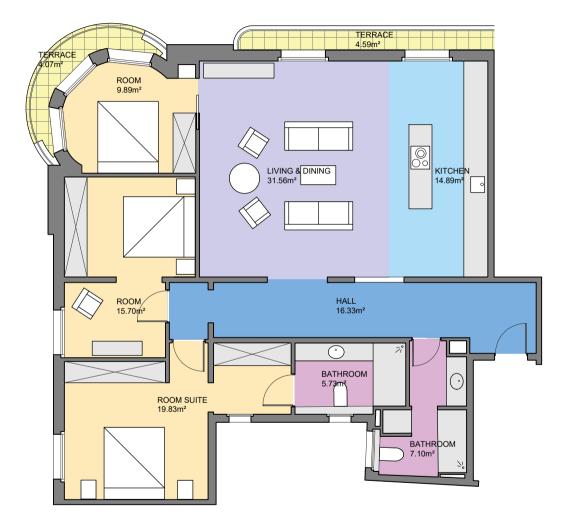

## BCN11655 Propuesta

¢

LUCAS FOX

 Measurements FLOOR

 INTERIOR (Useful surface)
 121.03m²

 Terrace
 8.66m²

 Built surface
 138.69m²

Scale in metres. Indicative only. Dimensions are approximate. All information contained here in is gathered from sources we believe to be reliable. However we cannot guarantee its accuracy and interested persons should rely on their own enquiries.