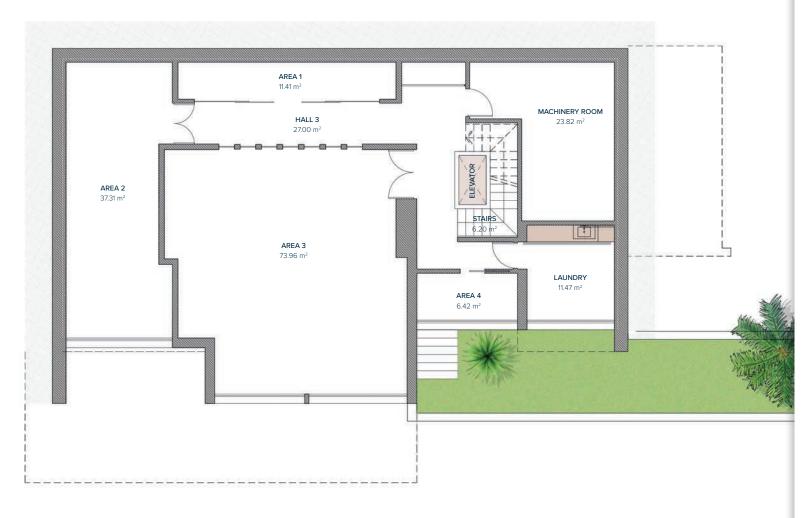

### **BASEMENT**

| TOTAL          | 199,39 m²            |
|----------------|----------------------|
| PATIO (LIFT)   | 1,80 m²              |
| LAUNDRY        | 11,47 m <sup>2</sup> |
| MACHINERY ROOM | 23,82 m <sup>2</sup> |
| STAIRS         | 6,20 m <sup>2</sup>  |
| AREA 4         | 6,42 m <sup>2</sup>  |
| AREA 3         | 73,96 m²             |
| AREA 2         | 37,31 m <sup>2</sup> |
| AREA 1         | 11,41 m <sup>2</sup> |
| HALL 3         | 27,00 m <sup>2</sup> |