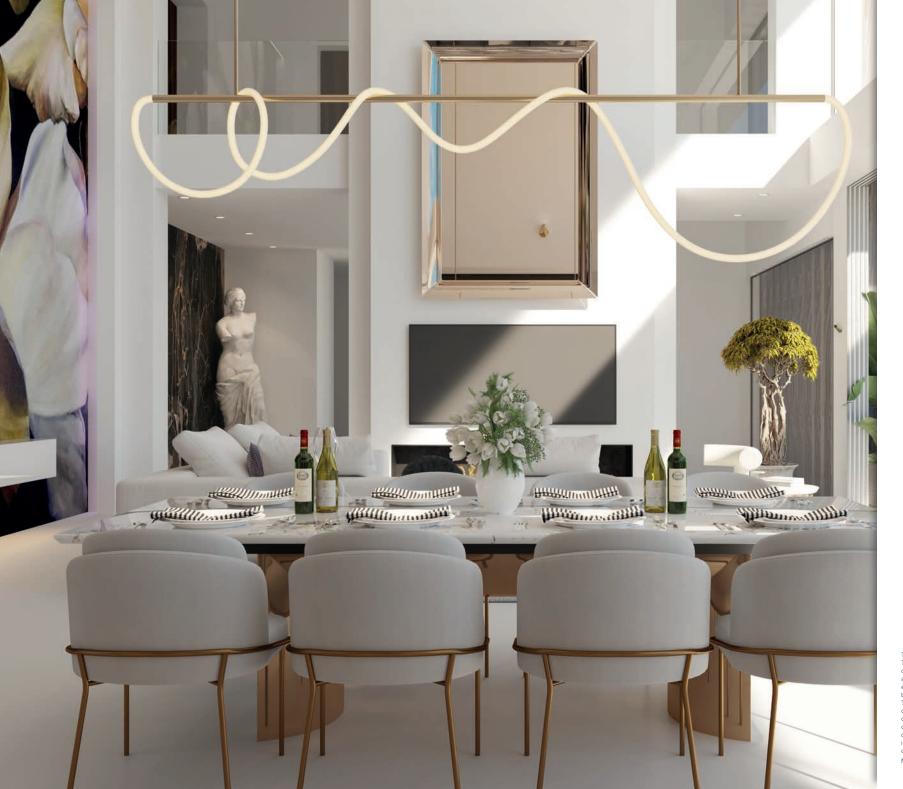

Each state-of-the-art design-led home will be quite unlike anything that has gone before. In a climate that lends itself to outdoor living, these villas will work as well outside as they do inside, if one can tell the difference. The outside/inside concept is found in each villa, with the lounge and terrace seamlessly merging into one huge living space.

In key parts of the villas, both at ground level and upstairs, the windows will disappear into the walls, ensuring perfectly clear views and bringing the outside in. A combination of custom-designed furniture and world-leading brands along with a stunning selection of artwork makes these fabulous homes something to be truly proud of.