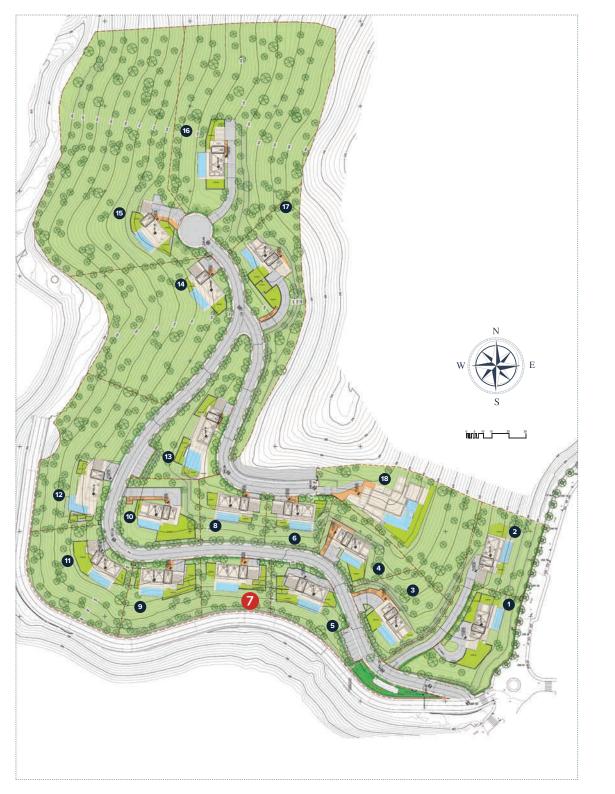

|
| STAIRS     | 8,82 m <sup>2</sup>  |
| HALL 1     | 15,73 m <sup>2</sup> |

### **PERGOLAS & TERRACES**

| TOTAL     | 35,16 m <sup>2</sup> |
|-----------|----------------------|
| TERRACE 3 | 17,86 m <sup>2</sup> |
| TERRACE 2 | 9,59 m <sup>2</sup>  |
| PERGOLA 2 | 8,16 m <sup>2</sup>  |





### **BASEMENT**

| TOTAL          | 199,39 m²            |
|----------------|----------------------|
| PATIO (LIFT)   | 1,80 m²              |
| LAUNDRY        | 11,47 m <sup>2</sup> |
| MACHINERY ROOM | 23,82 m <sup>2</sup> |
| STAIRS         | 6,20 m <sup>2</sup>  |
| AREA 4         | 6,42 m <sup>2</sup>  |
| AREA 3         | 73,96 m²             |
| AREA 2         | 37,31 m <sup>2</sup> |
| AREA 1         | 11,41 m <sup>2</sup> |
| HALL 3         | 27,00 m <sup>2</sup> |

Entrance 2 1 0 -1