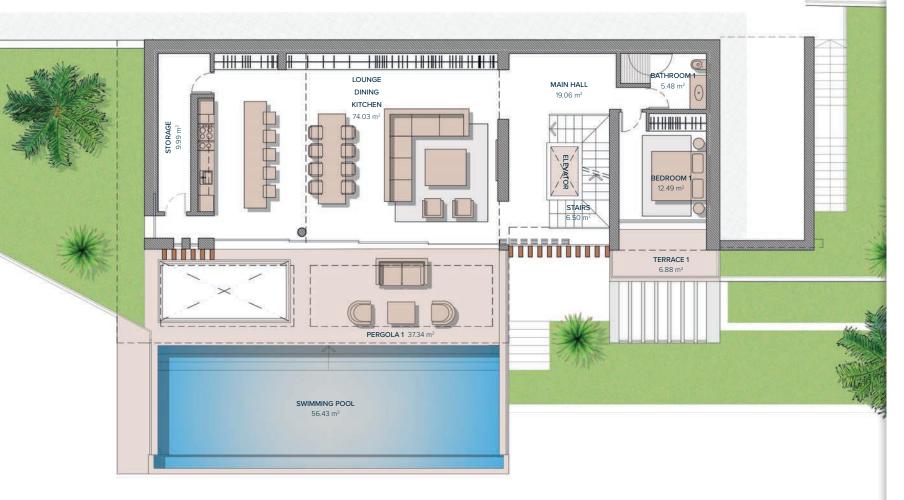

### VILLA Nº7

### FIRST FLOOR

### LIVING AREA

| TOTAL                     | 127,55 m <sup>2</sup> |
|---------------------------|-----------------------|
| STORAGE                   | 9,99 m²               |
| BEDROOM 1                 | 12,49 m²              |
| BATHROOM 1                | 5,48 m <sup>2</sup>   |
| LOUNGE-<br>DINING-KITCHEN | 74,03 m²              |
| STAIRS                    | 6,50 m <sup>2</sup>   |
| MAIN HALL                 | 19,06 m <sup>2</sup>  |

### **PERGOLAS & TERRACES**

| TOTAL     | 44,22 m <sup>2</sup> |
|-----------|----------------------|
| PERGOLA 1 | 37,34 m <sup>2</sup> |
| TERRACE 1 | 6,88 m <sup>2</sup>  |

Entrance 2 0 0 -1