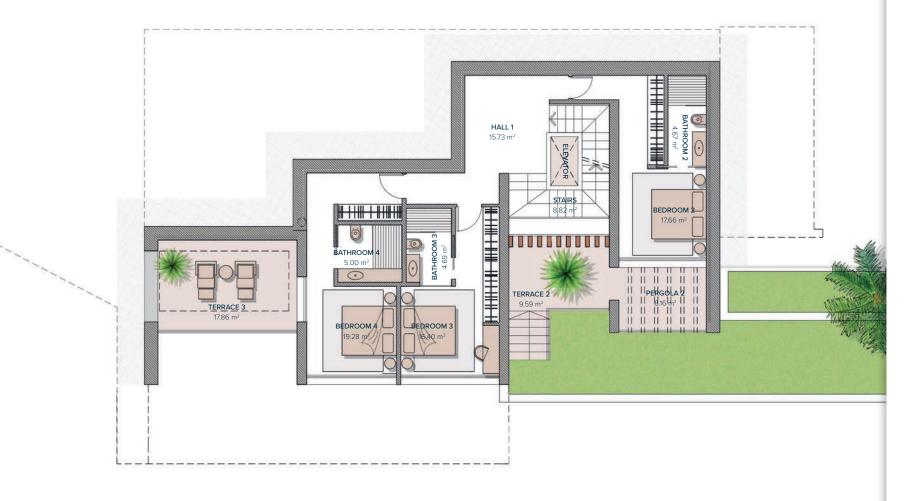

### VILLA Nº7

### **GROUND FLOOR**

### **BEDROOMS**

| TOTAL      | 92,25 m <sup>2</sup> |
|------------|----------------------|
| BEDROOM 4  | 19,28 m <sup>2</sup> |
| BATHROOM 4 | 5,00 m <sup>2</sup>  |
| BEDROOM 3  | 16,40 m <sup>2</sup> |
| BATHROOM 3 | 4,69 m <sup>2</sup>  |
| BEDROOM 2  | 17,66 m²             |
| BATHROOM 2 | 4,67 m <sup>2</sup>  |
| STAIRS     | 8,82 m <sup>2</sup>  |
| HALL 1     | 15,73 m <sup>2</sup> |

### **PERGOLAS & TERRACES**

| TOTAL     | 35,16 m <sup>2</sup> |
|-----------|----------------------|
| TERRACE 3 | 17,86 m <sup>2</sup> |
| TERRACE 2 | 9,59 m <sup>2</sup>  |
| PERGOLA 2 | 8,16 m <sup>2</sup>  |