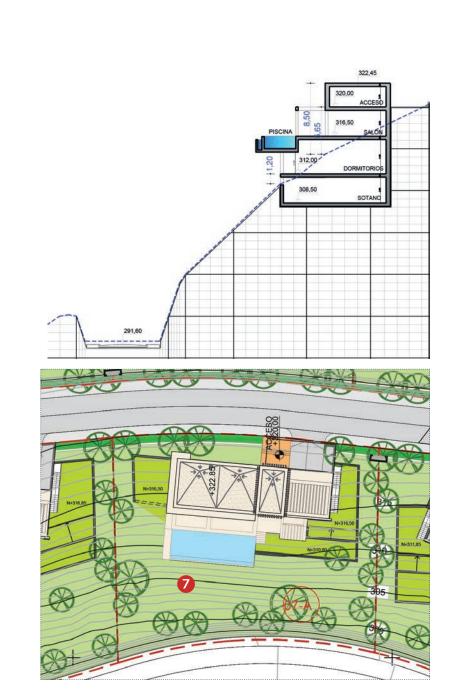

|
| STAIRS     | 8,82 m <sup>2</sup>  |
| HALL 1     | 15,73 m <sup>2</sup> |

### **PERGOLAS & TERRACES**

| TOTAL     | 35,16 m <sup>2</sup> |
|-----------|----------------------|
| TERRACE 3 | 17,86 m <sup>2</sup> |
| TERRACE 2 | 9,59 m <sup>2</sup>  |
| PERGOLA 2 | 8,16 m <sup>2</sup>  |





### **BASEMENT**

| TOTAL          | 199,39 m²            |
|----------------|----------------------|
| PATIO (LIFT)   | 1,80 m²              |
| LAUNDRY        | 11,47 m <sup>2</sup> |
| MACHINERY ROOM | 23,82 m <sup>2</sup> |
| STAIRS         | 6,20 m <sup>2</sup>  |
| AREA 4         | 6,42 m <sup>2</sup>  |
| AREA 3         | 73,96 m²             |
| AREA 2         | 37,31 m <sup>2</sup> |
| AREA 1         | 11,41 m <sup>2</sup> |
| HALL 3         | 27,00 m <sup>2</sup> |

Entrance 2 1 0 -1