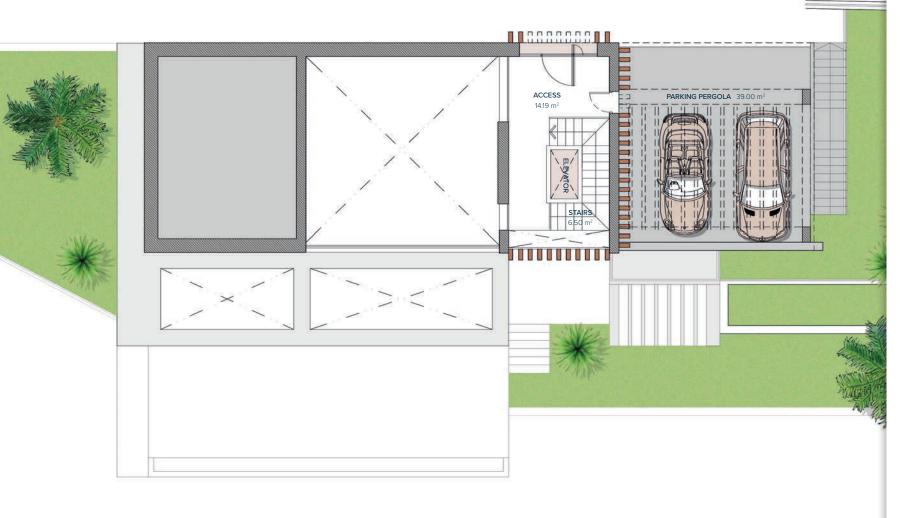

### VILLA Nº7

# SECOND FLOOR ENTRANCE

| TOTAL             | 39,00 m <sup>2</sup> |
|-------------------|----------------------|
| PARKING (PERGOLA) | 39,00 m²             |
| TOTAL             | 20,69 m <sup>2</sup> |
| STAIRS            | 6,50 m <sup>2</sup>  |
| ACCESS            | 14,19 m²             |

Entrance 2 1 0 -1

GRAPHIC SCALE