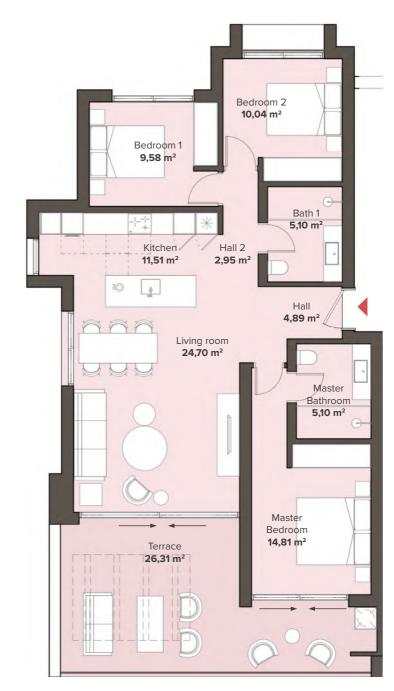

#### 3 Bedroom penthouse TYPE C2 Bedroom 2 12,53 m<sup>2</sup> Bathroom 1 5,10 m<sup>2</sup> Bedroom Terrace 1,74 m<sup>2</sup> 10,47 m<sup>2</sup> Hall 2 1,93 m<sup>2</sup> Hall 1,95 m<sup>2</sup> Kitchen Living room 43,63 m<sup>2</sup> 12,50 m<sup>2</sup> Master Solarium 000 147,85 m<sup>2</sup> Bathroom 5,10 m<sup>2</sup> AAA MMM ... Master Bedroom 15,26 m<sup>2</sup> 0 0 Terrace **71,54** m<sup>2</sup>