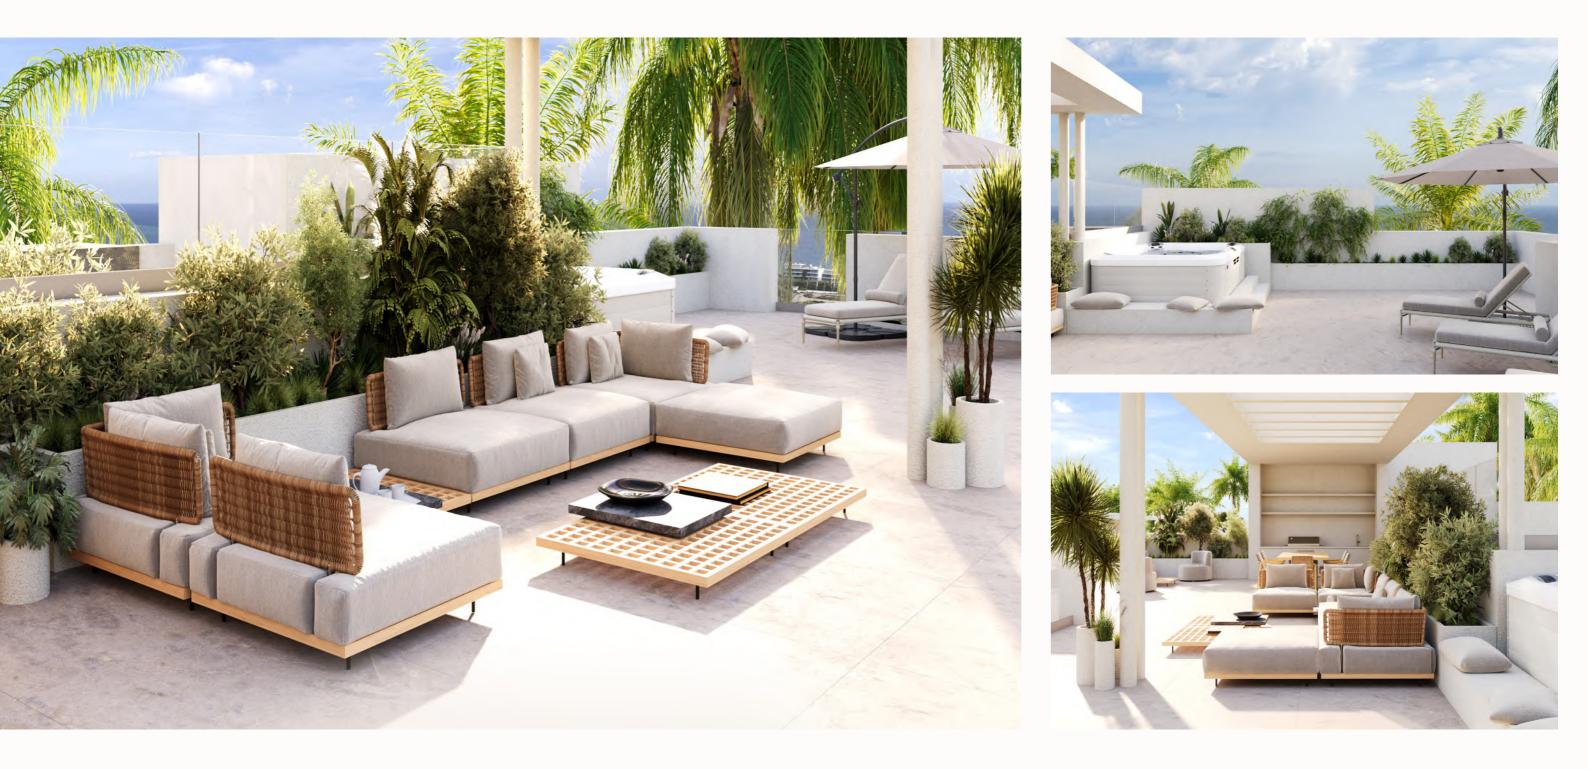

#### **EXTERIORS**

- · Gardens: Enjoy an exquisite natural setting in our beautiful gardens, designed to provide a serene and luxurious environment. The pathways, made of reinforced concrete with a stone-like finish, combine durability with aesthetics. Additionally, the timed lighting system with low-energy LED lamps not only enhances the garden's night time beauty but also optimizes electricity consumption, contributing to environmental sustainability. The smart irrigation system ensures efficient water use, keeping the vegetation lush and vibrant at all times.
- Security: Security is paramount in this luxury development. Fully walled, the development features automatic gates for both vehicles and pedestrians, ensuring optimal access control and providing residents with peace of mind.
- Pool, Terraces and Common areas: The pool and terrace areas are designed for maximum comfort and safety. The large-format, nonslip porcelain flooring is not only aesthetically pleasing but also prevents accidents. The communal gardens provide picturesque views and calming atmosphere, with pedestrian paths inviting a leisurely stroll. The communal tropical garden and private gardens for the ground floor apartments ensure that each resident enjoys a green and welcoming environment, ideal for connecting with nature.