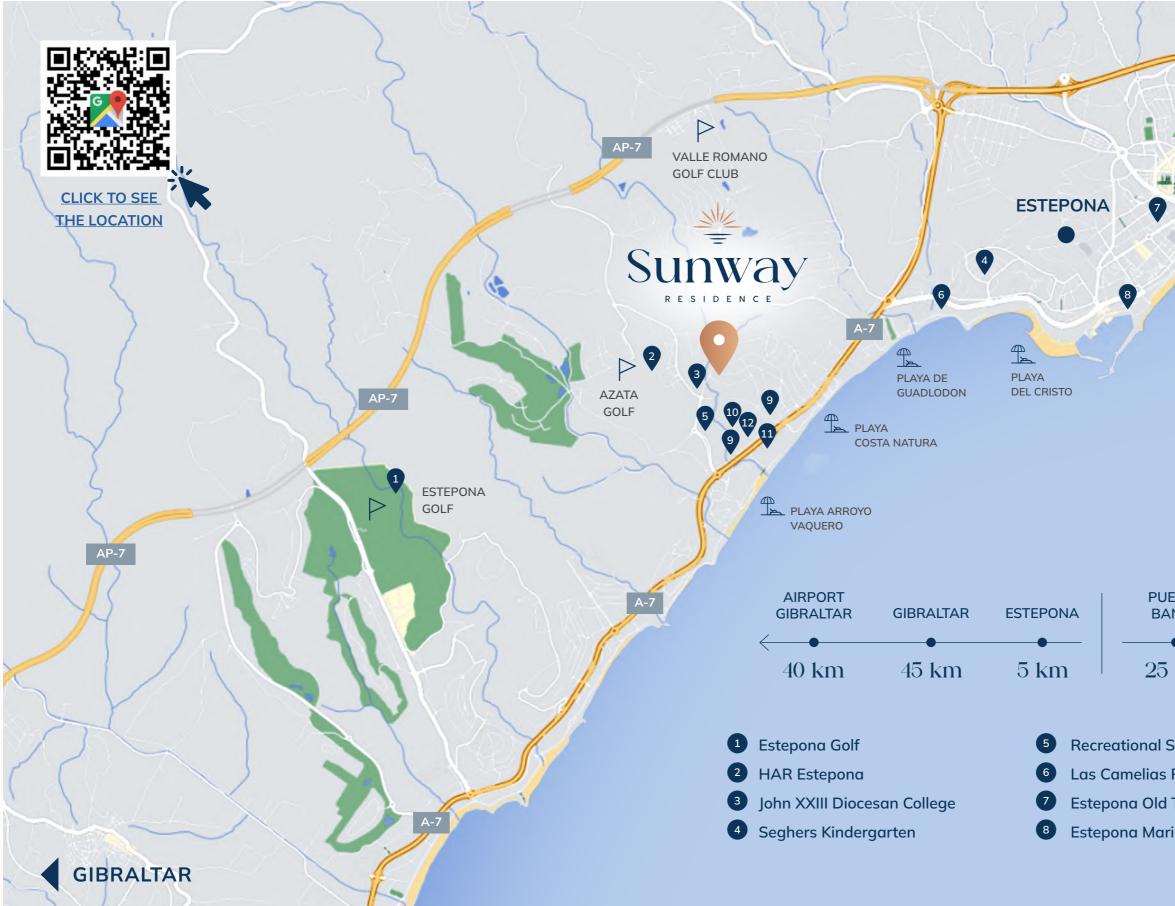

# Here comes the Sun ...









## Spacious apartments with sunny terraces your faultless place to live





| AP-7                                |          |   |
|-------------------------------------|----------|---|
| ERTO<br>NÚS                         | MARBELLA |   |
| km                                  | 36 km    | , |
| Sports Fiel<br>Park<br>Town<br>rina | 10       |   |

LOCATION

## Own a piece of paradise in sunny Estepona













Sunway Residence where comfort meets style & sun

Designed by a renowned architectural studio Villarroel, this modern residential complex boasts a charming design, spacious bright terraces, and a relaxed atmosphere. With its gated community and stunning natural surroundings, Sunway Residence is an ideal place to call home. High-quality standards and modern technology make your home environmentally friendly and energy efficient. The development offers