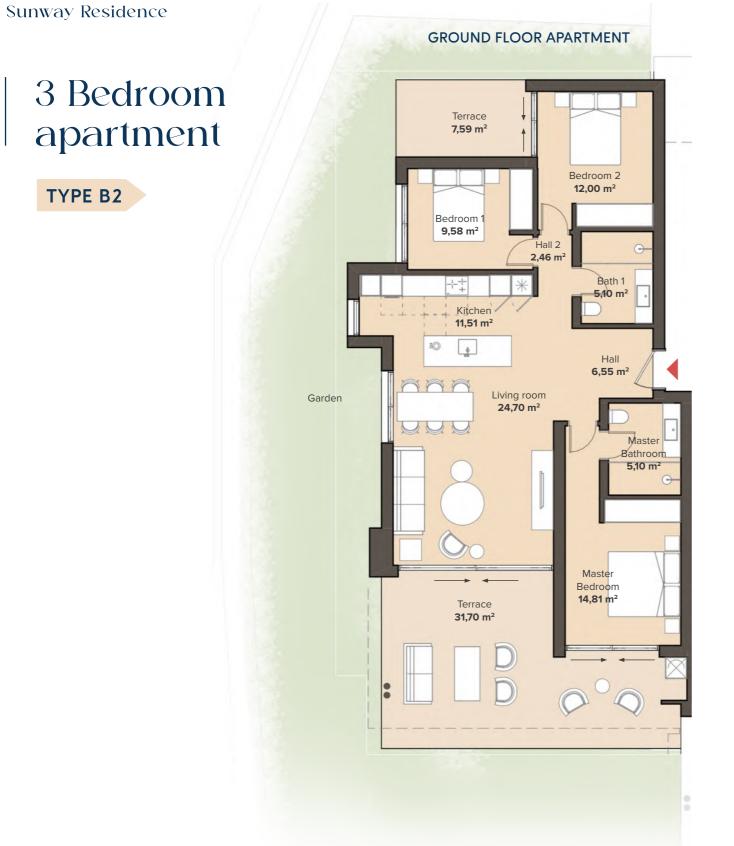

<br>APT. 214 | TYPE B1<br>3 BEDROO<br>APT. 215 | · · |
| TYPE B1<br>3 BEDROOM<br>APT. 201 |                                  | TYPE A2<br>2 BEDROOM<br>APT. 202 | TYPE A1<br>3 BEDROOM<br>APT. 203 | TYPE A2<br>2 BEDROOM<br>APT. 204 | TYPE B1<br>3 BEDROO<br>APT. 205 |     |
| BASEMENT / PARKING               |                                  |                                  |                                  |                                  |                                 |     |







### 2 Bedroom apartment

TYPE A2

### GROUND FLOOR APARTMENT

#### FIRST FLOOR APARTMENT











# Kitchen









3 Bedroom apartment

TYPE A1

#### GROUND FLOOR APARTMENT

#### FIRST FLOOR APARTMENT





### 3 Bedroom apartment

TYPE B1

### GROUND FLOOR APARTMENT

#### FIRST FLOOR APARTMENT









0

0

#### FIRST FLOOR APARTMENT

# Living room

INTERIOR





# Kitchen ~

INTERIOR 26

THE PROPERTY

STATISTICS.

-1

NO. 12 1983



#### SECOND FLOOR PENTHOUSE

SOLARIUM





| - | Г | 1 | <br> |  |
|---|---|---|------|--|
|   |   |   |      |  |
|   |   |   |      |  |
|   | _ |   |      |  |
|   |   |   |      |  |

#### 3 Bedroom penthouse TYPE C2 Bedroom 2 12,53 m<sup>2</sup> Bathroom 1 5,10 m<sup>2</sup> Bedroom Terrace 1,74 m<sup>2</sup> 10,47 m<sup>2</sup> Hall 2 1,93 m<sup>2</sup> Hall 1,95 m<sup>2</sup> Kitchen Living room 43,63 m<sup>2</sup> 12,50 m<sup>2</sup> Master Solarium 000 147,85 m<sup>2</sup> Bathroom 5,10 m<sup>2</sup> AAA MMM ... Master Bedroom 15,26 m<sup>2</sup> 0 0 Terrace **71,54** m<sup>2</sup>

#### SECOND FLOOR PENTHOUSE

SOLARIUM



# Living-room