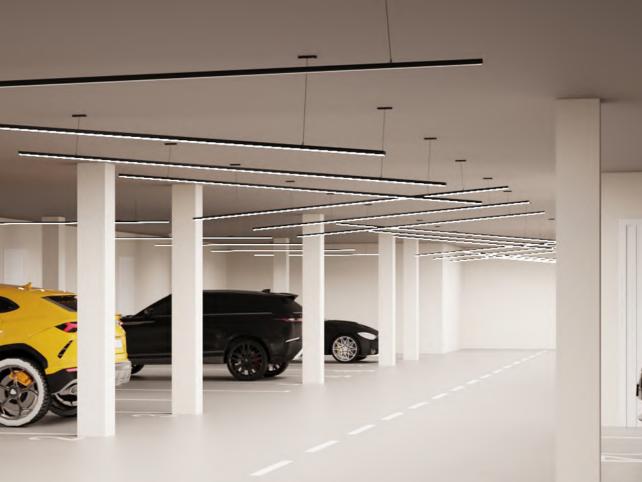

# Parking spaces & storage room included

#### BASEMENTS

• Parking: The basement is designed with maximum attention to detail and functionality. The continuous quartz flooring ensures durability and a flawless appearance. The access ramps are carefully designed, avoiding any risk of damage to vehicles. The automatic access doors, operable by remote control, add an additional level of convenience and security, while motion sensors optimize light consumption, contributing to the building's energy efficiency.

• Services: Each apartment has a parking space (penthouse has two parking spaces) and all have a storage room with lighting and a double socket, offering additional storage space. The parking area is also prepared (preinstalled) for the possibility for the comfortable installation of the car electricity charger. The basement ventilation system prevents the accumulation of moisture and odors, ensuring a fresh and clean environment. The LED lighting, controlled by motion sensors, ensures that energy consumption is kept to a minimum, while the smoke extraction and fire detection systems ensure safety at all times. The fire extinguishing system, equipped with an exclusive water tank and steel pipe network, ensures a quick and efficient response in case of emergency.