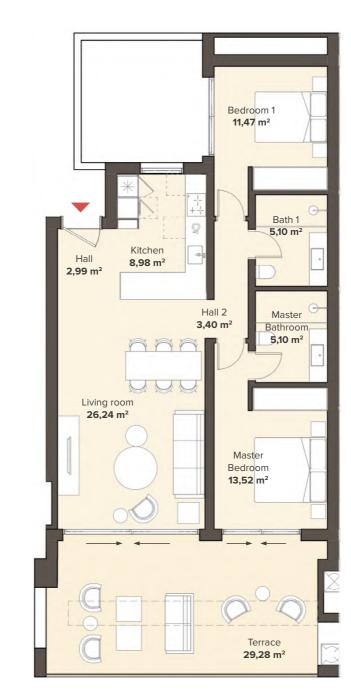

PT. 223 |                                 |     |
| TYPE B1<br>3 BEDROOM<br>APT. 211 |                                  | TYPE A2<br>2 BEDROOM<br>APT. 212 | TYPE A1<br>3 BEDROOM<br>APT. 213 | TYPE A2<br>2 BEDROOM<br>APT. 214 | TYPE B1<br>3 BEDROO<br>APT. 215 | · · |
| TYPE B1<br>3 BEDROOM<br>APT. 201 |                                  | TYPE A2<br>2 BEDROOM<br>APT. 202 | TYPE A1<br>3 BEDROOM<br>APT. 203 | TYPE A2<br>2 BEDROOM<br>APT. 204 | TYPE B1<br>3 BEDROO<br>APT. 205 |     |
| BASEMENT / PARKING               |                                  |                                  |                                  |                                  |                                 |     |







### 2 Bedroom apartment

TYPE A2

### GROUND FLOOR APARTMENT

#### FIRST FLOOR APARTMENT











# Kitchen









3 Bedroom apartment

TYPE A1

#### GROUND FLOOR APARTMENT

#### FIRST FLOOR APARTMENT





### 3 Bedroom apartment

TYPE B1

### GROUND FLOOR APARTMENT

#### FIRST FLOOR APARTMENT









0

0

#### FIRST FLOOR APARTMENT

# Living room

INTERIOR





# Kitchen ~

INTERIOR 26

THE PROPERTY

STATISTICS.

-1

NO. 12 1983



#### SECOND FLOOR PENTHOUSE

SOLARIUM





| - | Г | 1 | <br> |  |
|---|---|---|------|--|
|   |   |   |      |  |
|   |   |   |      |  |
|   | _ |   |      |  |
|   |   |   |      |  |

#### 3 Bedroom penthouse TYPE C2 Bedroom 2 12,53 m<sup>2</sup> Bathroom 1 5,10 m<sup>2</sup> Bedroom Terrace 1,74 m<sup>2</sup> 10,47 m<sup>2</sup> Hall 2 1,93 m<sup>2</sup> Hall 1,95 m<sup>2</sup> Kitchen Living room 43,63 m<sup>2</sup> 12,50 m<sup>2</sup> Mas