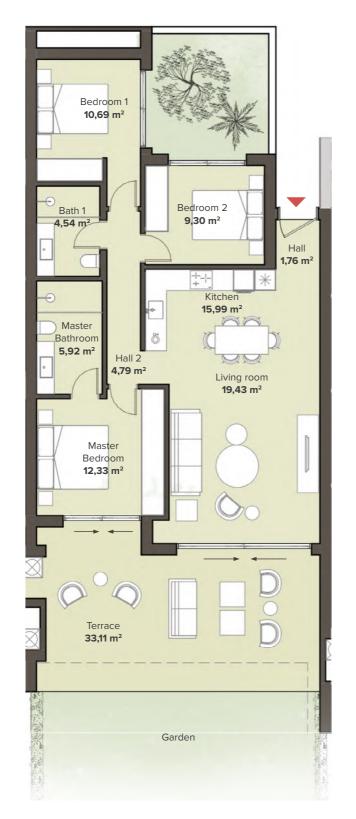

### 3 Bedroom apartment

TYPE B1

### GROUND FLOOR APARTMENT

#### FIRST FLOOR APARTMENT

0

0