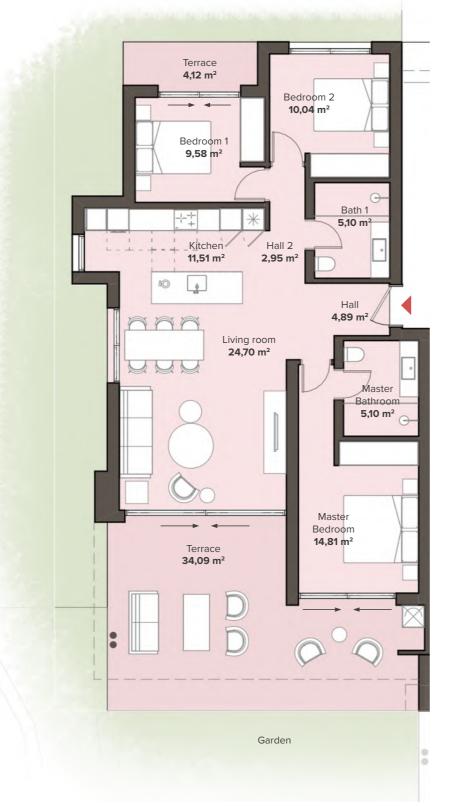

#### 3 Bedroom penthouse TYPE C2 Bedroom 2 12,53 m<sup>2</sup> Bathroom 1 5,10 m<sup>2</sup> Bedroom Terrace 1,74 m<sup>2</sup> 10,47 m<sup>2</sup> Hall 2 1,93 m<sup>2</sup> Hall 1,95 m<sup>2</sup> Kitchen Living room 43,63 m<sup>2</sup> 12,50 m<sup>2</sup> Master Solarium 000 147,85 m<sup>2</sup> Bathroom 5,10 m<sup>2</sup> AAA MMM ... Master Bedroom 15,26 m<sup>2</sup> 0 0 Terrace **71,54** m<sup>2</sup>