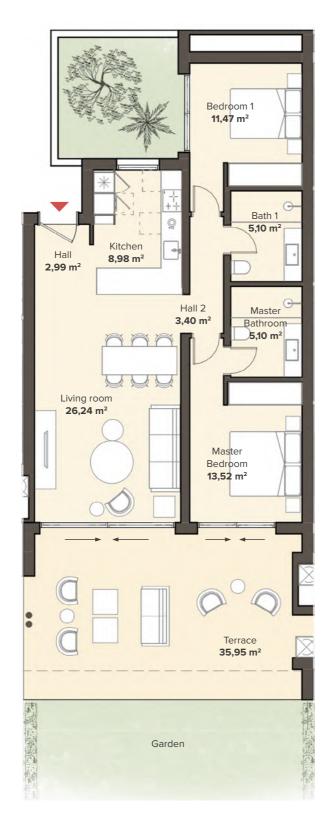

>APT. 223 |                                 |     |
| TYPE B1<br>3 BEDROOM<br>APT. 211 |                                  | TYPE A2<br>2 BEDROOM<br>APT. 212 | TYPE A1<br>3 BEDROOM<br>APT. 213 | TYPE A2<br>2 BEDROOM<br>APT. 214 | TYPE B1<br>3 BEDROO<br>APT. 215 | · · |
| TYPE B1<br>3 BEDROOM<br>APT. 201 |                                  | TYPE A2<br>2 BEDROOM<br>APT. 202 | TYPE A1<br>3 BEDROOM<br>APT. 203 | TYPE A2<br>2 BEDROOM<br>APT. 204 | TYPE B1<br>3 BEDROO<br>APT. 205 |     |
| BASEMENT / PARKING               |                                  |                                  |                                  |                                  |                                 |     |







### 2 Bedroom apartment

TYPE A2

### GROUND FLOOR APARTMENT

#### FIRST FLOOR APARTMENT











# Kitchen









3 Bedroom apartment

TYPE A1

#### GROUND FLOOR APARTMENT

#### FIRST FLOOR APARTMENT





### 3 Bedroom apartment

TYPE B1

### GROUND FLOOR APARTMENT

#### FIRST FLOOR APARTMENT









0

0

#### FIRST FLOOR APARTMENT

# Living room

INTERIOR





# Kitchen ~

INTERIOR 26

THE PROPERTY

STATISTICS.

-1

NO. 12 1983



#### SECOND FLOOR PENTHOUSE

SOLARIUM





| - | Г | 1 | <br> |  |
|---|---|---|------|--|
|   |   |   |      |  |
|   |   |   |      |  |
|   | _ |   |      |  |
|   |   |   |      |  |

#### 3 Bedroom penthouse TYPE C2 Bedroom 2 12,53 m<sup>2</sup> Bathroom 1 5,10 m<sup>2</sup> Bedroom Terrace 1,74 m<sup>2</sup> 10,47 m<sup>2</sup> Hall 2 1,93 m<sup>2</sup> Hall 1,95 m<sup>2</sup> Kitchen Living room 43,63 m<sup>2</sup> 12,50 m<sup>2</sup> M