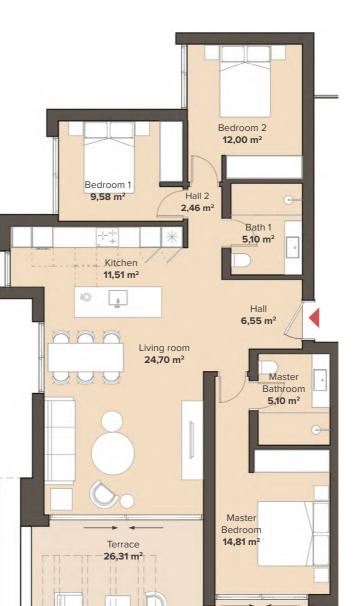

r>APT. 214 | TYPE B1<br>3 BEDROO<br>APT. 215 | · · |
| TYPE B1<br>3 BEDROOM<br>APT. 201 |                                  | TYPE A2<br>2 BEDROOM<br>APT. 202 | TYPE A1<br>3 BEDROOM<br>APT. 203 | TYPE A2<br>2 BEDROOM<br>APT. 204 | TYPE B1<br>3 BEDROO<br>APT. 205 |     |
| BASEMENT / PARKING               |                                  |                                  |                                  |                                  |                                 |     |







### 2 Bedroom apartment

TYPE A2

### GROUND FLOOR APARTMENT

#### FIRST FLOOR APARTMENT











# Kitchen









3 Bedroom apartment

TYPE A1

#### GROUND FLOOR APARTMENT

#### FIRST FLOOR APARTMENT





### 3 Bedroom apartment

TYPE B1

### GROUND FLOOR APARTMENT

#### FIRST FLOOR APARTMENT









0

0

#### FIRST FLOOR APARTMENT

# Living room

INTERIOR





# Kitchen ~

INTERIOR 26

THE PROPERTY

STATISTICS.

-1

NO. 12 1983



#### SECOND FLOOR PENTHOUSE

SOLARIUM





| - | Г | 1 | <br> |  |
|---|---|---|------|--|
|   |   |   |      |  |
|   |   |   |      |  |
|   | _ |   |      |  |
|   |   |   |      |  |

#### 3 Bedroom penthouse TYPE C2 Bedroom 2 12,53 m<sup>2</sup> Bathroom 1 5,10 m<sup>2</sup> Bedroom Terrace 1,74 m<sup>2</sup> 10,47 m<sup>2</sup> Hall 2 1,93 m<sup>2</sup> Hall 1,95 m<sup>2</sup> Kitchen Living room 43,63 m<sup>2</sup> 12,50 m<sup>2</sup> Master Solarium 000 147,85 m<sup>2</sup> Bathroom 5,10 m<sup>2</sup> AAA MMM ... Master Bedroom 15,26 m<sup>2</sup> 0 0 Terrace **71,54** m<sup>2</sup>

#### SECOND FLOOR PENTHOUSE

SOLARIUM



# Living-room