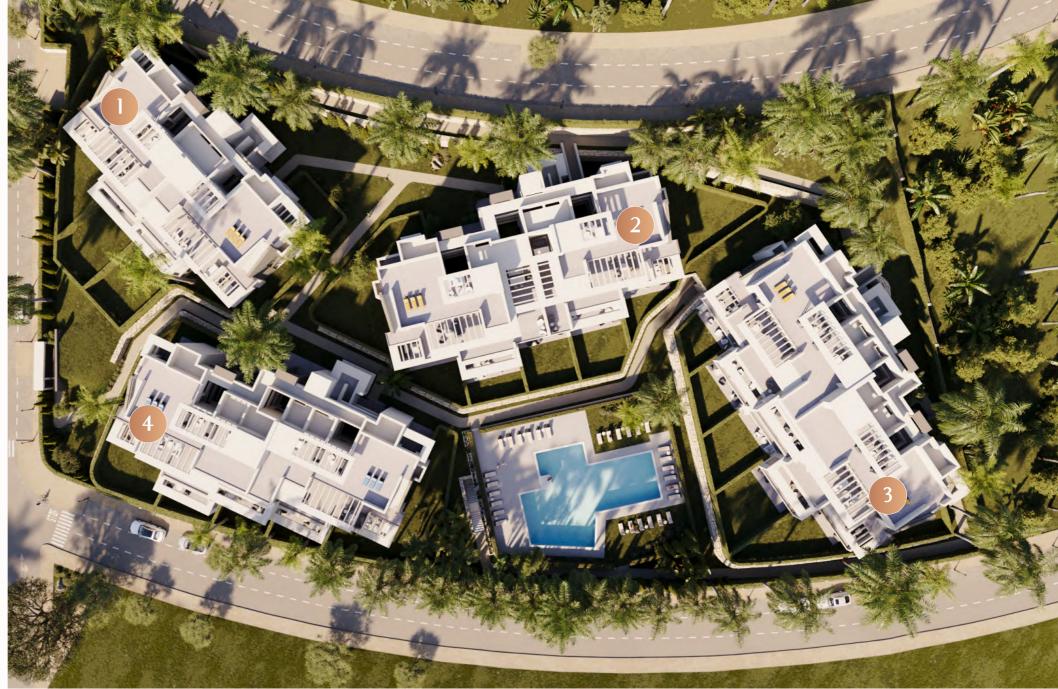

### Block types

### BLOCK 3

|                                  | SOLARIUM           |                                  |                                  |                                  | SOLARIUM |                                  |    |                                  |  |
|----------------------------------|--------------------|----------------------------------|----------------------------------|----------------------------------|----------|----------------------------------|----|----------------------------------|--|
|                                  |                    | TYPE CI<br>3 BEDROOM<br>APT. 321 |                                  | TYPE A1<br>3 BEDROOM<br>APT. 322 |          | TYPE C1<br>3 BEDROOM<br>APT. 323 |    |                                  |  |
|                                  | 31                 | TYPE B1<br>BEDROOM<br>APT. 311   | TYPE A2<br>2 BEDROOM<br>APT. 312 | TYPE A1<br>3 BEDROOM<br>APT. 313 |          | TYPE A2<br>2 BEDRO<br>APT. 31    | ОМ | TYPE B1<br>3 BEDROC<br>APT. 315  |  |
| TYPE B1<br>3 BEDROOM<br>APT. 301 |                    | BEDROOM                          | TYPE A2<br>2 BEDROOM<br>APT. 302 | TYPE A1<br>3 BEDROOM<br>APT. 303 |          | TYPE A2<br>2 BEDRO<br>APT. 30    | ОМ | TYPE B1<br>3 BEDROOM<br>APT. 305 |  |
|                                  | BASEMENT / PARKING |                                  |                                  |                                  |          |                                  |    |                                  |  |

### BLOCK 1

|                                  | SC                               | DLARIUM                          | ARIUM SOLARIUM                   |                                  |   |
|----------------------------------|----------------------------------|----------------------------------|----------------------------------|----------------------------------|---|
|                                  | TYPE C1<br>3 BEDROOM<br>APT. 121 |                                  | TYPE C1<br>3 BEDROOM<br>APT. 122 |                                  |   |
| 3                                | TYPE B1<br>BEDROOM<br>APT. 111   | TYPE A2<br>2 BEDROOM<br>APT. 112 | TYPE A2<br>2 BEDROOM<br>APT. 113 | type b1<br>3 BEDROOM<br>APT. 114 | 1 |
| TYPE B1<br>3 BEDROOM<br>APT. 101 |                                  | TYPE A2<br>2 BEDROOM<br>APT. 102 | TYPE A2<br>2 BEDROOM<br>APT. 103 | TYPE B1<br>3 BEDROOM<br>APT. 104 | 1 |
| BASEMENT / PARKING               |                                  |                                  |                                  |                                  |   |

### BLOCK 4

|  |                                                                                                  |                                  | SOLARIUM                                         |                                  |                                  |                                  |    |                                  |  |
|--|--------------------------------------------------------------------------------------------------|----------------------------------|--------------------------------------------------|----------------------------------|----------------------------------|----------------------------------|----|----------------------------------|--|
|  |                                                                                                  | TYPE C2<br>3 BEDROOM<br>APT. 421 |                                                  | TYPE A1<br>3 BEDROOM<br>APT. 422 |                                  | TYPE C2<br>3 BEDROOM<br>APT. 423 |    |                                  |  |
|  | TYPE B2TYPE A23 BEDROOM2 BEDROOMAPT. 411APT. 412TYPE B2TYPE A23 BEDROOM2 BEDROOMAPT. 401APT. 402 |                                  | 2 BEDROOM                                        | TYPE A1<br>3 BEDROOM<br>APT. 413 |                                  | TYPE A<br>2 BEDRO<br>APT. 4      | MO | TYPE B2<br>3 BEDROOM<br>APT. 415 |  |
|  |                                                                                                  |                                  | TYPE A1TYPE A23 BEDROOM2 BEDROOMAPT. 403APT. 404 |                                  | TYPE B2<br>3 BEDROOM<br>APT. 405 |                                  |    |                                  |  |
|  | BASEMENT / PARKING                                                                               |                                  |                                                  |                                  |                                  |                                  |    |                                  |  |

### BLOCK 2

| SOLARIUM                         |                                  | LARIUM                           |                                  | SOLARI                           |                                 |     |
|----------------------------------|----------------------------------|----------------------------------|----------------------------------|----------------------------------|---------------------------------|-----|
|                                  | TYPE C1<br>3 BEDROOM<br>APT. 221 |                                  |                                  | TYPE C1<br>3 BEDROOM<br>APT. 223 |                                 |     |
| TYPE B1<br>3 BEDROOM<br>APT. 211 |                                  | TYPE A2<br>2 BEDROOM<br>APT. 212 | TYPE A1<br>3 BEDROOM<br>APT. 213 | TYPE A2<br>2 BEDROOM<br>APT. 214 | TYPE B1<br>3 BEDROO<br>APT. 215 | · · |
| TYPE B1<br>3 BEDROOM<br>APT. 201 |                                  | TYPE A2<br>2 BEDROOM<br>APT. 202 | TYPE A1<br>3 BEDROOM<br>APT. 203 | TYPE A2<br>2 BEDROOM<br>APT. 204 | TYPE B1<br>3 BEDROO<br>APT. 205 |     |
| BASEMENT / PARKING               |                                  |                                  |                                  |                                  |                                 |     |