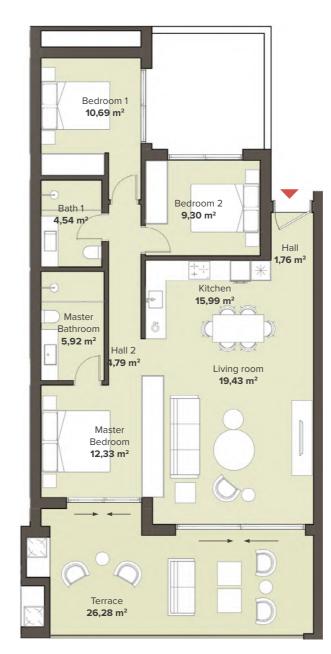

| TYPE A2<br>2 BEDROOM<br>APT. 212 | TYPE A1<br>3 BEDROOM<br>APT. 213 | TYPE A2<br>2 BEDROOM<br>APT. 214 | TYPE B1<br>3 BEDROO<br>APT. 215 | · · |
| TYPE B1<br>3 BEDROOM<br>APT. 201 |                                  | TYPE A2<br>2 BEDROOM<br>APT. 202 | TYPE A1<br>3 BEDROOM<br>APT. 203 | TYPE A2<br>2 BEDROOM<br>APT. 204 | TYPE B1<br>3 BEDROO<br>APT. 205 |     |
| BASEMENT / PARKING               |                                  |                                  |                                  |                                  |                                 |     |







### 2 Bedroom apartment

TYPE A2

### GROUND FLOOR APARTMENT

#### FIRST FLOOR APARTMENT











# Kitchen









3 Bedroom apartment

TYPE A1

#### GROUND FLOOR APARTMENT

#### FIRST FLOOR APARTMENT





### 3 Bedroom apartment

TYPE B1

### GROUND FLOOR APARTMENT

#### FIRST FLOOR APARTMENT









0

0

#### FIRST FLOOR APARTMENT

# Living room

INTERIOR





# Kitchen ~

INTERIOR 26

THE PROPERTY

STATISTICS.

-1

NO. 12 1983



#### SECOND FLOOR PENTHOUSE

SOLARIUM





| - | Г | 1 | <br> |  |
|---|---|---|------|--|
|   |   |   |      |  |
|   |   |   |      |  |
|   | _ |   |      |  |
|   |   |   |      |  |

#### 3 Bedroom penthouse TYPE C2 Bedroom 2 12,53 m<sup>2</sup> Bathroom 1 5,10 m<sup>2</sup> Bedroom Terrace 1,74 m<sup>2</sup> 10,47 m<sup>2</sup> Hall 2 1,93 m<sup>2</sup> Hall 1,95 m<sup>2</sup> Kitchen Living room 43,63 m<sup>2</sup> 12,50 m<sup>2</sup> Master Solarium 000 147,85 m<sup>2</sup> Bathroom 5,10 m<sup>2</sup> AAA MMM ... Master Bedroom 15,26 m<sup>2</sup> 0 0