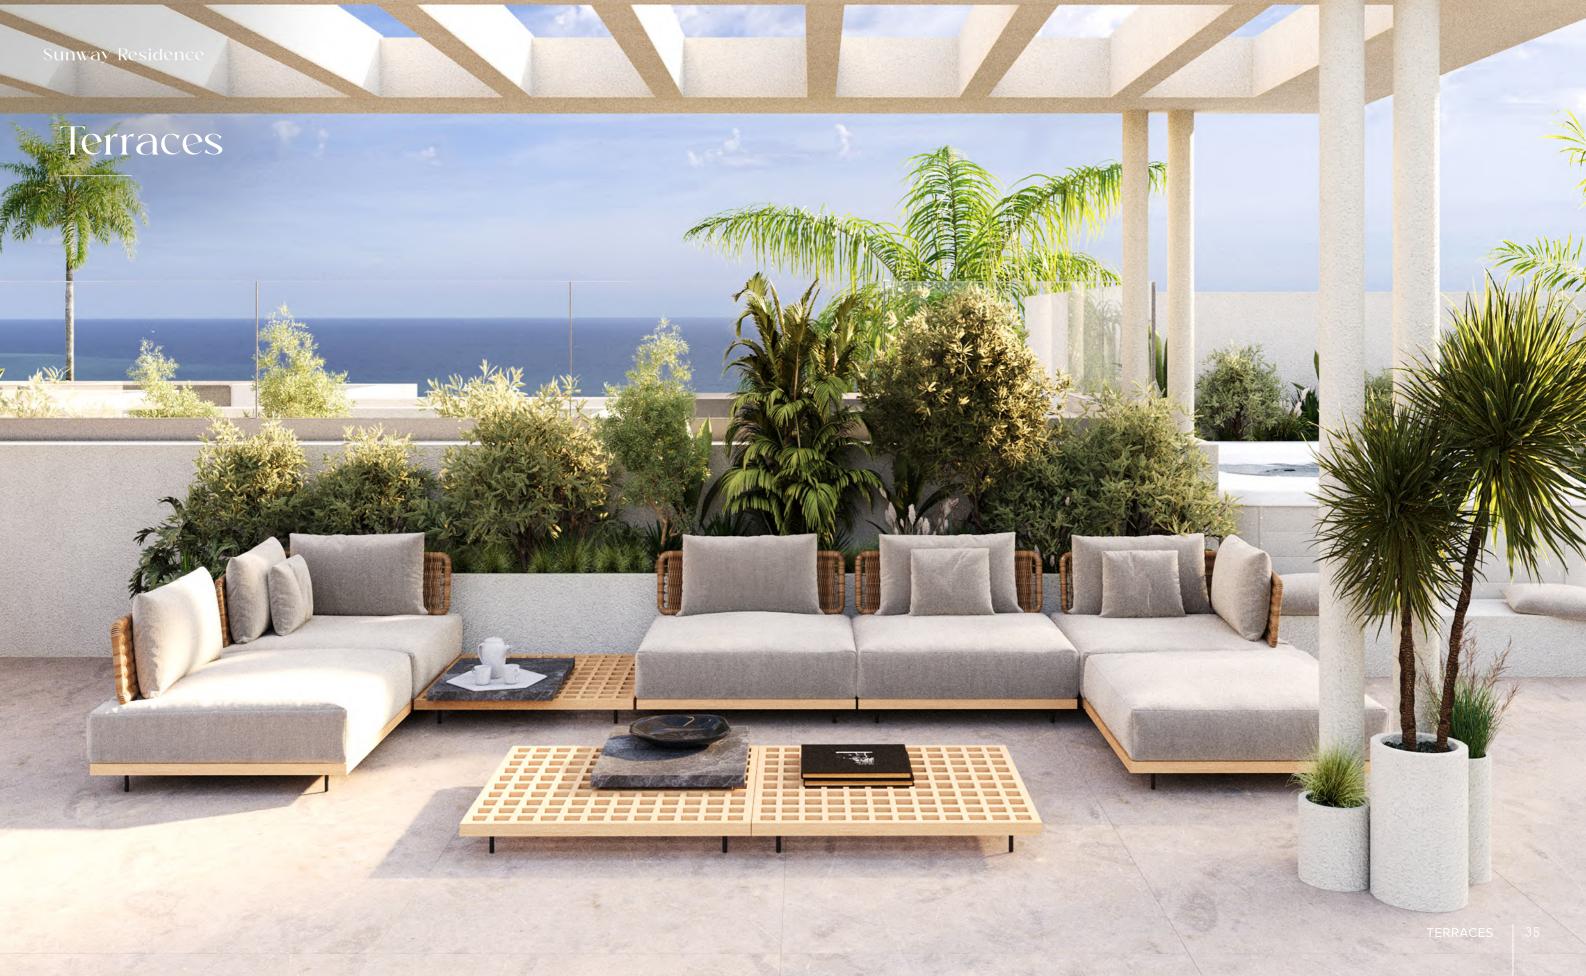

#### **EXTERIORS**

- · Gardens: Enjoy an exquisite natural setting in our beautiful gardens, designed to provide a serene and luxurious environment. The pathways, made of reinforced concrete with a stone-like finish, combine durability with aesthetics. Additionally, the timed lighting system with low-energy LED lamps not only enhances the garden's night time beauty but also optimizes electricity consumption, contributing to environmental sustainability. The smart irrigation system ensures efficient water use, keeping the vegetation lush and vibrant at all times.
- Security: Security is paramount in this luxury development. Fully walled, the development features automatic gates for both vehicles and pedestrians, ensuring optimal access control and providing residents with peace of mind.
- Pool, Terraces and Common areas: The pool and terrace areas are designed for maximum comfort and safety. The large-format, nonslip porcelain flooring is not only aesthetically pleasing but also prevents accidents. The communal gardens provide picturesque views and calming atmosphere, with pedestrian paths inviting a leisurely stroll. The communal tropical garden and private gardens for the ground floor apartments ensure that each resident enjoys a green and welcoming environment, ideal for connecting with nature.