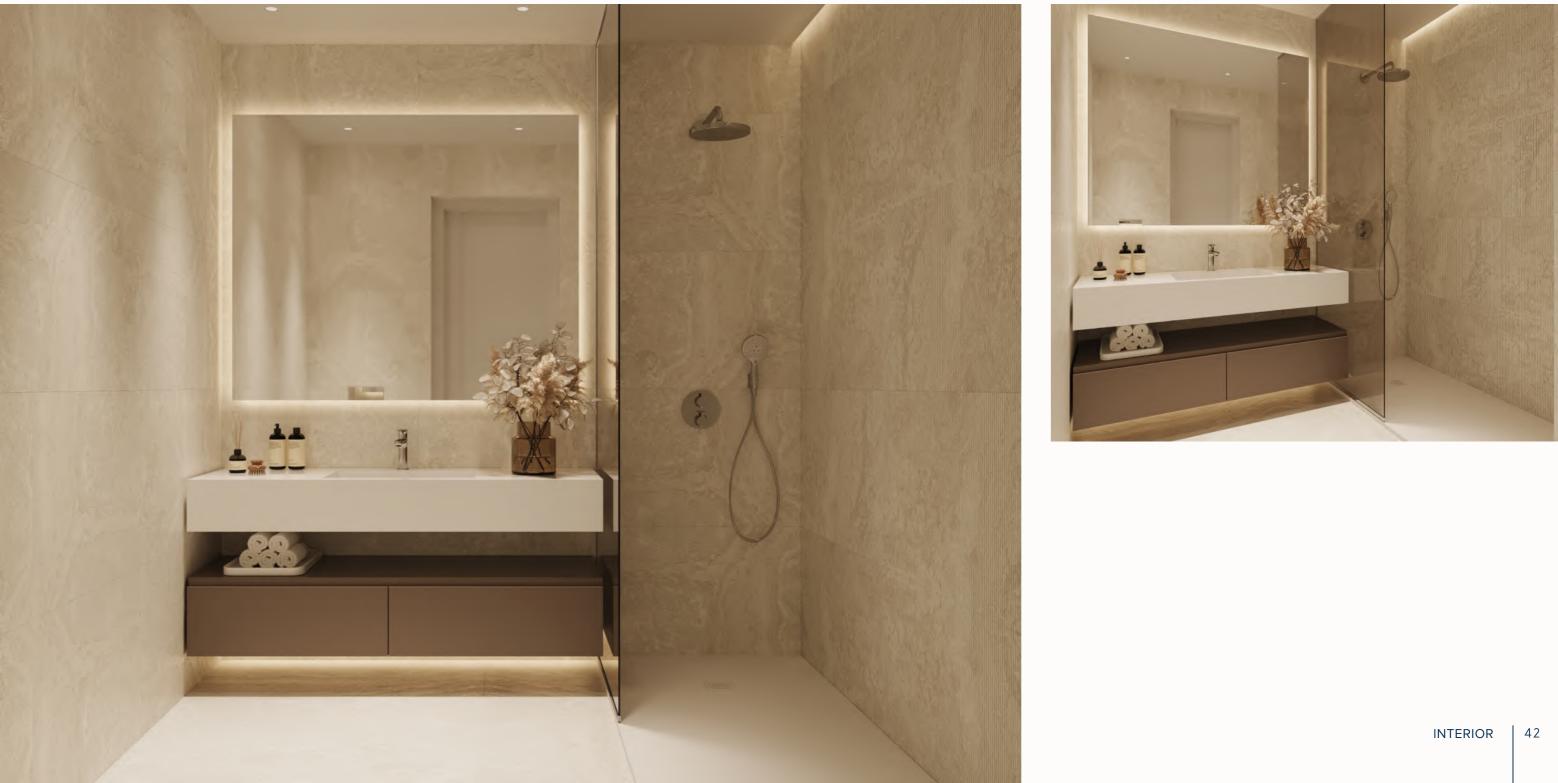

### Bathrooms

#### BATHROOMS

· Finishes and Sanitary Ware: The bathrooms are lined with top-quality porcelain tiles, ensuring durability and superior aesthetics. Mechanical ventilation ensures a fresh and moisturefree environment. The modern and high-guality European design faucets add a touch of sophistication. The white solid surface sinks and anti-fog mirrors, combine functionality and style. All bathrooms with electric underfloor heating, providing a warm and pleasant environment.