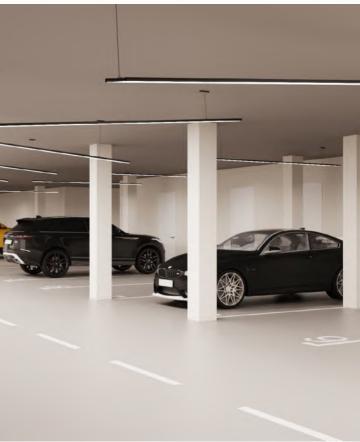

# Parking spaces & storage room included

#### BASEMENTS

• Parking: The basement is designed with maximum attention to detail and functionality. The continuous quartz flooring ensures durability and a flawless appearance. The access ramps are carefully designed, avoiding any risk of damage to vehicles. The automatic access doors, operable by remote control, add an additional level of convenience and security, while motion sensors optimize light consumption, contributing to the building's energy efficiency.

• Services: Each apartment has a parking space (penthouse has two parking spaces) and all have a storage room with lighting and a double socket, offering additional storage space. The parking area is also prepared (preinstalled) for the possibility for the comfortable installation of the car electricity charger. The basement ventilation system prevents the accumulation of moisture and odors, ensuring a fresh and clean environment. The LED lighting, controlled by motion sensors, ensures that energy consumption is kept to a minimum, while the smoke extraction and fire detection systems ensure safety at all times. The fire extinguishing system, equipped with an exclusive water tank and steel pipe network, ensures a quick and efficient response in case of emergency.