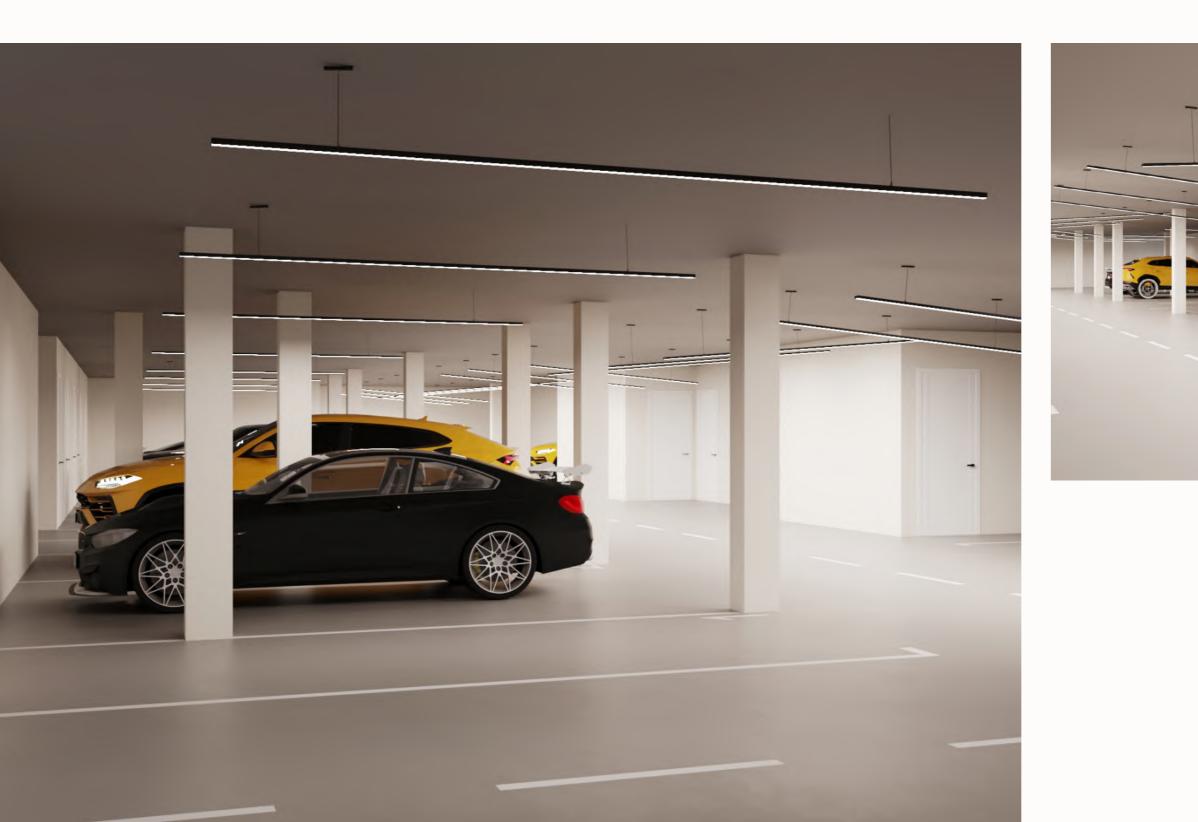

# Parking spaces & storage room included

#### BASEMENTS

• Parking: The basement is designed with maximum attention to detail and functionality. The continuous quartz flooring ensures durability and a flawless appearance. The access ramps are carefully designed, avoiding any risk of damage to vehicles. The automatic access doors, operable by remote control, add an additional level of convenience and security, while motion sensors optimize light consumption, contributing to the building's energy efficiency.

• Services: Each apartment has a parking space (penthouse has two parking spaces) and all have a storage room with lighting and a double socket, offering additional storage space. The parking area is also prepared (preinstalled) for the possibility for the comfortable installation of the car electricity charger. The basement ventilation system prevents the accumulation of moisture and odors, ensuring a fresh and clean environment. The LED lighting, controlled by motion sensors, ensures that energy consumption is kept to a minimum, while the smoke extraction and fire detection systems ensure safety at all times. The fire extinguishing system, equipped with an exclusive water tank and steel pipe network, ensures a quick and efficient response in case of emergency.