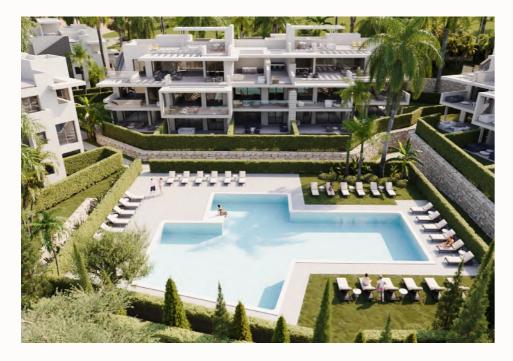

## Features

- •
- •
- •
- •
- •
- •
- Monetary security

- Gated community with **48 apartments** 
  - Outdoor swimming pool with relaxation zone
  - Apartments of 2 & 3 bedrooms and Penthouses
  - Spacious private terraces
  - Oversized windows
  - 2 Bathrooms in every apartment
  - Master en-suite bathroom

#### **EXTERIORS**

- · Gardens: Enjoy an exquisite natural setting in our beautiful gardens, designed to provide a serene and luxurious environment. The pathways, made of reinforced concrete with a stone-like finish, combine durability with aesthetics. Additionally, the timed lighting system with low-energy LED lamps not only enhances the garden's night time beauty but also optimizes electricity consumption, contributing to environmental sustainability. The smart irrigation system ensures efficient water use, keeping the vegetation lush and vibrant at all times.
- Security: Security is paramount in this luxury development. Fully walled, the development features automatic gates for both vehicles and pedestrians, ensuring optimal access control and providing residents with peace of mind.
- Pool, Terraces and Common areas: The pool and terrace areas are designed for maximum comfort and safety. The large-format, nonslip porcelain flooring is not only aesthetically pleasing but also prevents accidents. The communal gardens provide picturesque views and calming atmosphere, with pedestrian paths inviting a leisurely stroll. The communal tropical garden and private gardens for the ground floor apartments ensure that each resident enjoys a green and welcoming environment, ideal for connecting with nature.