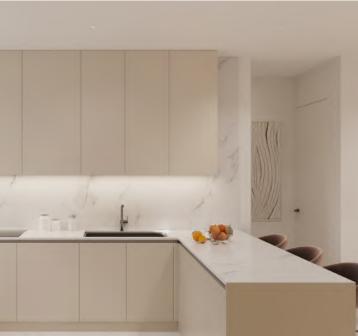

# Kitchen

3 Bedroom apartment

TYPE A1

#### **KITCHENS**

• Equipment: The kitchens are fully furnished and equipped with high-end appliances from European brands. These kitchens are not only functional but are also designed to be a focal point of the home. The porcelain countertops offer a durable and easy-toclean surface, perfect for food preparation and family gatherings.