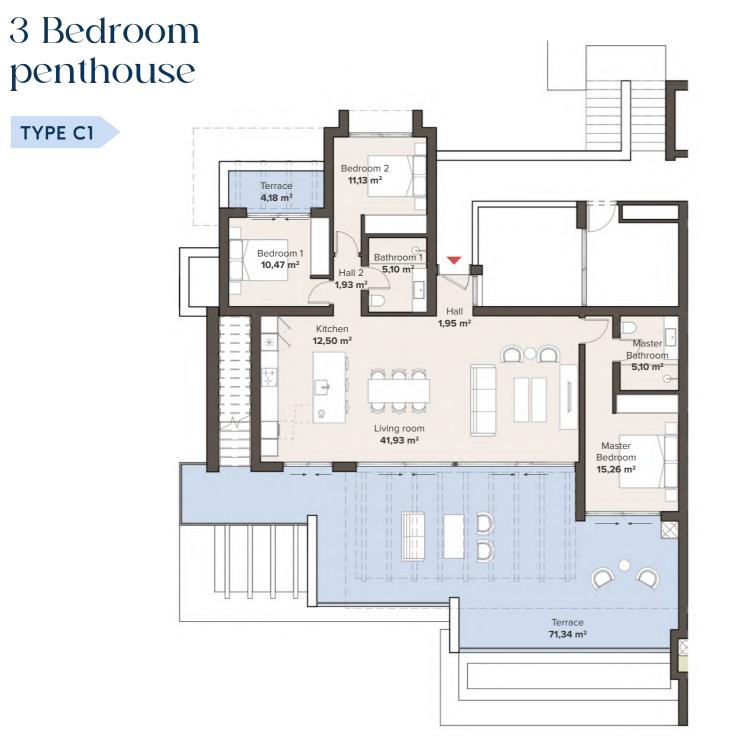

#### 3 Bedroom penthouse TYPE C2 Bedroom 2 12,53 m<sup>2</sup> Bathroom 1 5,10 m<sup>2</sup> Bedroom Terrace 1,74 m<sup>2</sup> 10,47 m<sup>2</sup> Hall 2 1,93 m<sup>2</sup> Hall 1,95 m<sup>2</sup> Kitchen Living room 43,63 m<sup>2</sup> 12,50 m<sup>2</sup> Master Solarium 000 147,85 m<sup>2</sup> Bathroom 5,10 m<sup>2</sup> AAA MMM ... Master Bedroom 15,26 m<sup>2</sup> 0 0 Terrace **71,54** m<sup>2</sup>