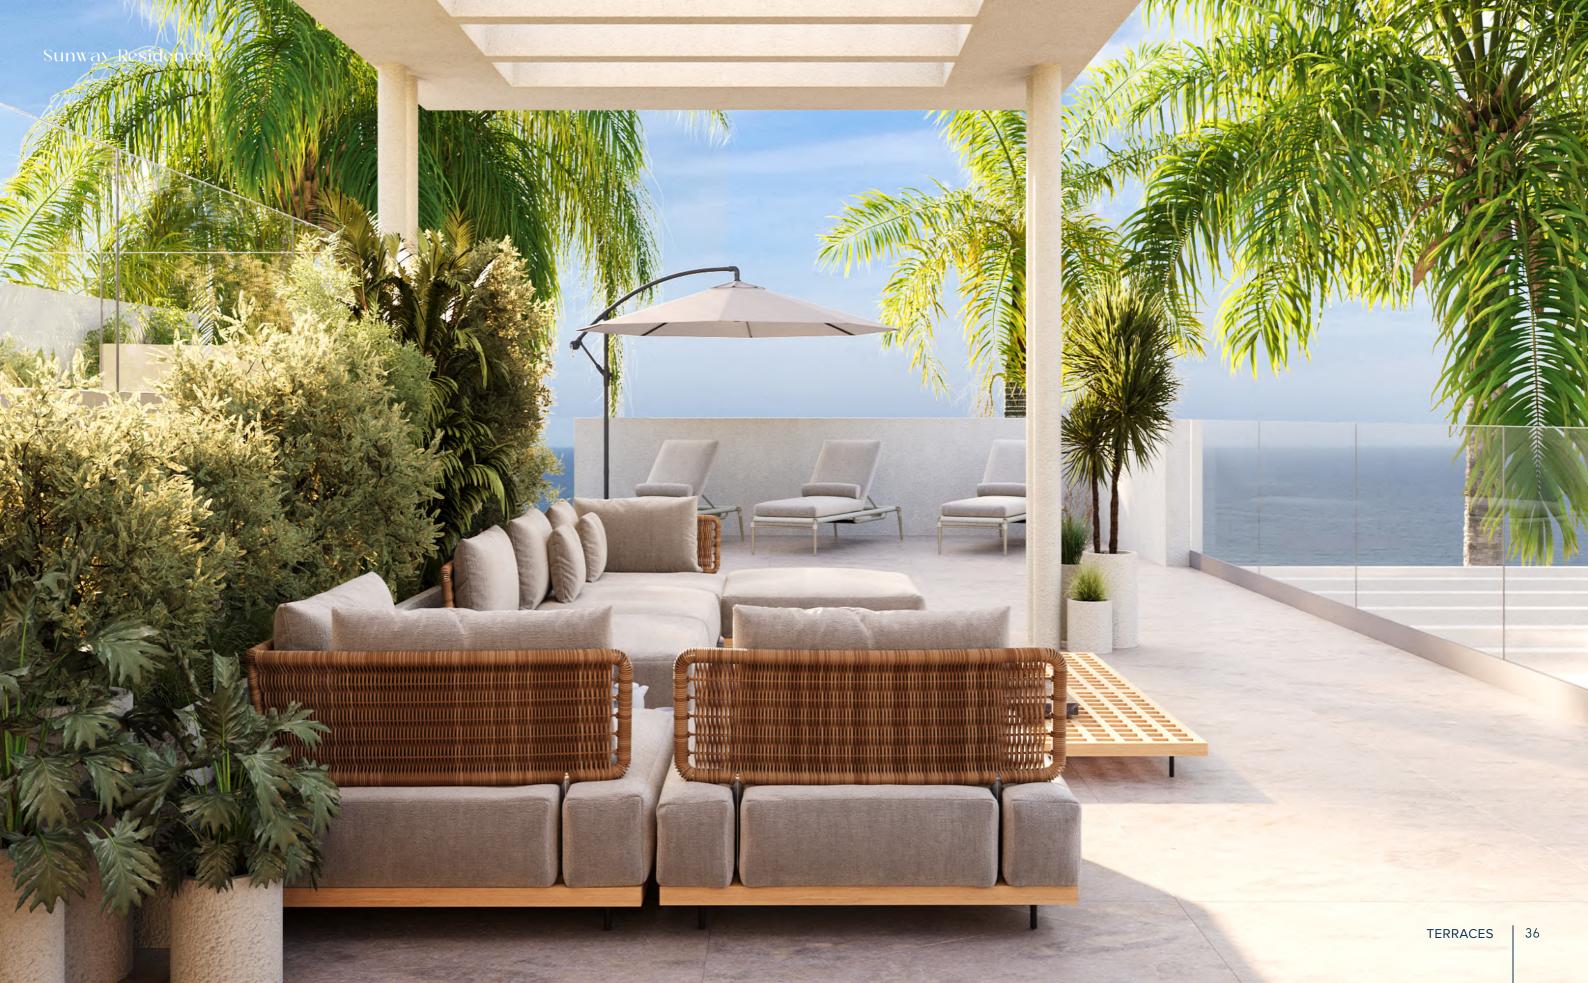

#### **EXTERIORS**

- · Gardens: Enjoy an exquisite natural setting in our beautiful gardens, designed to provide a serene and luxurious environment. The pathways, made of reinforced concrete with a stone-like finish, combine durability with aesthetics. Additionally, the timed lighting system with low-energy LED lamps not only enhances the garden's night time beauty but also optimizes electricity consumption, contributing to environmental sustainability. The smart irrigation system ensures efficient water use, keeping the vegetation lush and vibrant at all times.
- Security: Security is paramount in this luxury development. Fully walled, the development features automatic gates for both vehicles and pedestrians, ensuring optimal access control and providing residents with peace of mind.
- Pool, Terraces and Common areas: The pool and terrace areas are designed for maximum comfort and safety. The large-format, nonslip porcelain flooring is not only aesthetically pleasing but also prevents accidents. The communal gardens provide picturesque views and calming atmosphere, with pedestrian paths inviting a leisurely stroll. The communal tropical garden and private gardens for the ground floor apartments ensure that each resident enjoys a green and welcoming environment, ideal for connecting with nature.