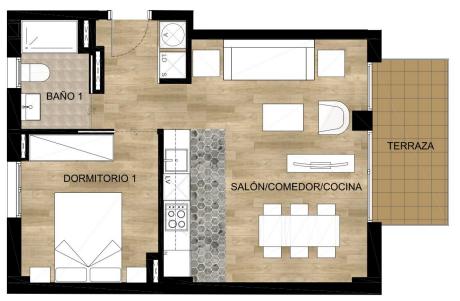

# FLOOR PLANS PLANTAS ENTL 1,2,3,4

SUPERFICIE CONSTRUIDA SUPERFICIE EXTERIOR

49,68 m<sup>2</sup>

6,56 m<sup>2</sup>

PLANO COMERCIAL: Estas imágenes lo son a efectos ilustrativos sin carácter contractual. Las superficies son orientativas y están sujetas a posibles modificaciones imperativas de carácter técnico, jurídico o administrativo. Asimismo el mobiliario, enseres y aspecto de pavimentos del plano son meramente ilustrativos y no forman parte de la vivienda.

#### SUPERFICIE CONSTRUIDA

49,68 m<sup>2</sup>

SUPERFICIE EXTERIOR

6,56 m<sup>2</sup>

PLANO COMERCIAL: Estas imágenes lo son a efectos ilustrativos sin carácter contractual. Las superficies son orientativas y están siricadade conindadad. Las superiales son orientativas y estativas pesibles modificaciones imperativas de carácter técnico, jurídico o administrativo. Asimismo el mobiliario, enseres y aspecto de pavimentos del plano son meramente illustrativos y no forman parte de la vivienda.