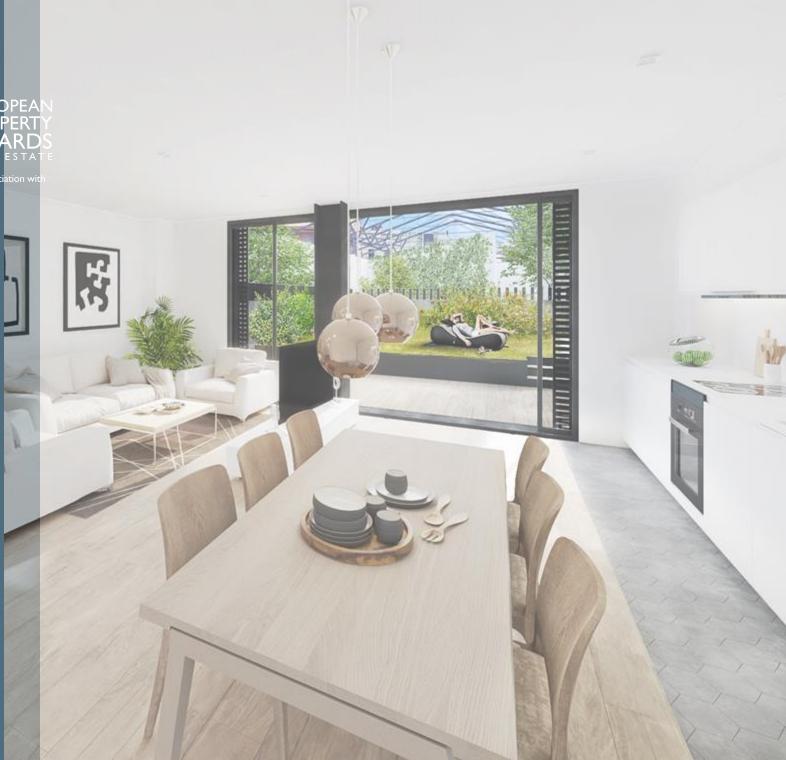

They adapt to all types of people and families, with 1-3 bedrooms and 1-3 bathrooms. It does not matter if it is a family, a couple or a single person: all the floors enjoy spacious and comfortable spaces, lots of natural light and the best finishes with a modern and elegant design, with high and vaulted ceilings.

#### THE PROJECT

Likewise, the apartments have access to a balcony or terrace, an essential space in these times. It should be noted that the luxurious duplex has a large terrace-solarium. The houses on the top floor also have a private balcony-terrace on the roof, with 2 roof terraces available in case the owner of a lower floor apartment wants to purchase one.

Among the characteristics of the homes, we find high-quality brands in the kitchen, such as Silestone countertops, Balay extractor hood, Balay oven and induction hob, or Blanco faucets (the refrigerator and the dishwasher, also from the Balay brand, are optional).

The bathrooms, on the other hand, have taps by Grohe, a shower by Tres, and sinks and toilets by Roca. The floors are parquet and porcelain stoneware. Without a doubt, it is a building that stands out for the quality of its finishes, designed by a prestigious firm of architects and in an excellent location.