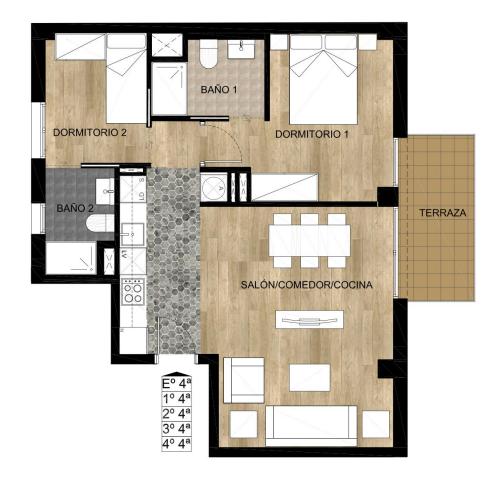

# FLOOR PLANS PLANTAS 1,2,3,4

96,69 m<sup>2</sup> SUPERFICIE CONSTRUIDA 7,47 m<sup>2</sup> SUPERFICIE EXTERIOR

PLANO COMERCIAL: Estas imágenes lo son a efectos ilustrativos sin carácter contractual. Las superficies son orientativas y están sujetas a posibles modificaciones imperativas de carácter técnico, jurídico o administrativo. Asimismo el mobiliario, enseres y aspecto de pavimentos del plano son meramente illustrativos y no forman parte de la vivienda.