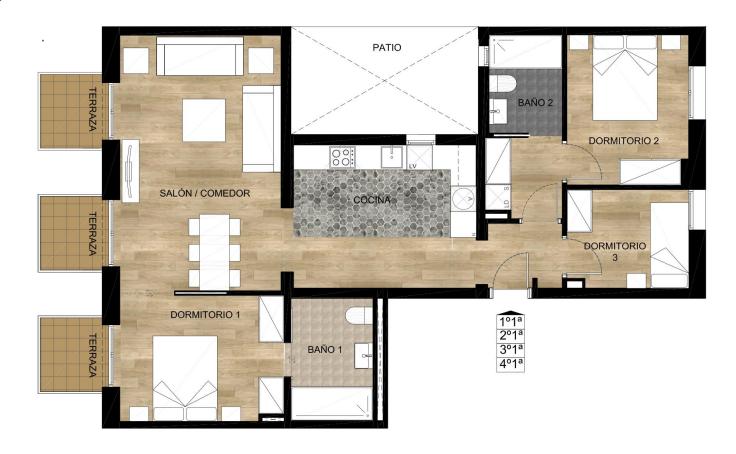

# FLOOR PLANS PLANTAS 1,2,3,4

96,69 m<sup>2</sup> SUPERFICIE CONSTRUIDA 7,47 m<sup>2</sup> SUPERFICIE EXTERIOR

PLANO COMERCIAL: Estas imágenes lo son a efectos ilustrativos sin carácter contractual. Las superficies son orientativas y están sujetas a posibles modificaciones imperativas de carácter técnico, jurídico o administrativo. Asimismo el mobiliario, enseres y aspecto de pavimentos del plano son meramente illustrativos y no forman parte de la vivienda.

# FLOOR PLANS PLANTAS 1,2,3,4

| SUPERFICIE CONSTRUIDA | 79,42 m <sup>2</sup> |
|-----------------------|----------------------|
| SUPERFICIE EXTERIOR   | 4,98 m <sup>2</sup>  |
|                       |                      |