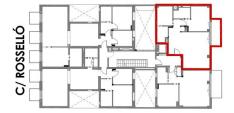

# FLOOR PLANS PLANTAS 1,2,3,4

96,69 m<sup>2</sup> SUPERFICIE CONSTRUIDA 7,47 m<sup>2</sup> SUPERFICIE EXTERIOR

PLANO COMERCIAL: Estas imágenes lo son a efectos ilustrativos sin carácter contractual. Las superficies son orientativas y están sujetas a posibles modificaciones imperativas de carácter técnico, jurídico o administrativo. Asimismo el mobiliario, enseres y aspecto de pavimentos del plano son meramente illustrativos y no forman parte de la vivienda.