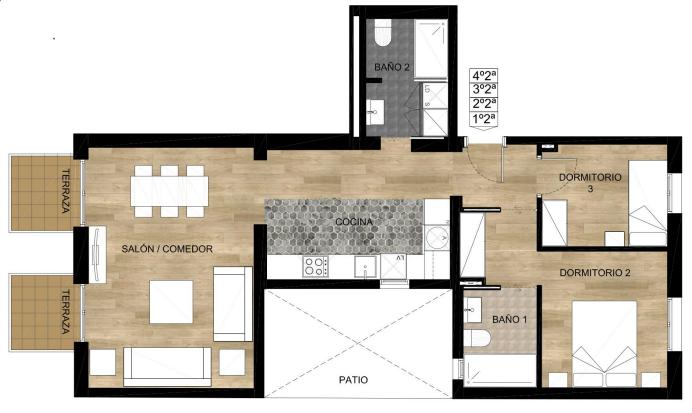

# FLOOR PLANS PLANTAS 1,2,3,4

| SUPERFICIE CONSTRUIDA | 79,42 m <sup>2</sup> |
|-----------------------|----------------------|
| SUPERFICIE EXTERIOR   | 4,98 m <sup>2</sup>  |
|                       |                      |

PLANO COMERCIAL: Estas imágenes lo son a efectos ilustrativos sin carácter contractual. Las superficies son orientativas y están sujetas a posibles modificaciones imperativos de carácter técnico, jurídico o administrativo. Asimismo el mobiliario, enseres y aspecto de pavimentos del plano son meramente ilustrativos y no forman parte de la vivienda.