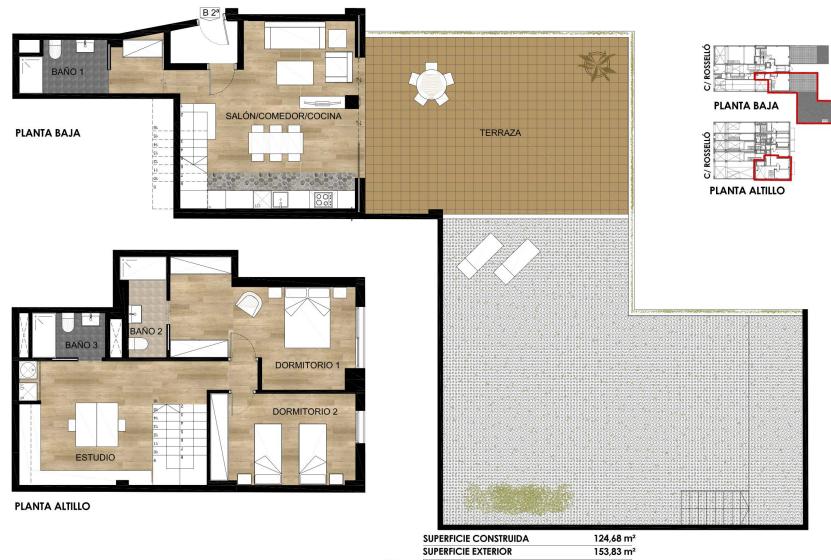

#### FLOOR PLANS PLANTAS BAJA Y ATILLO

#### SUPERFICIE CONSTRUIDA SUPERFICIE EXTERIOR

130,89 m<sup>2</sup>

72,36 m<sup>2</sup>

PLANO COMERCIAL: Estas imágenes lo son a efectos ilustrativos sin carácter contractual. Las superficies son orientativas y están sujetas a posibles modificaciones imperativas de carácter técnico, jurídico o administrativo. Asimismo el mobiliario , enseres y aspecto de pavimentos del plano son meramente ilustrativos y no forman parte de la vivienda.

## FLOOR PLANS PLANTAS BAJA Y ATILLO

PLANO COMERCIAL: Estas imágenes lo son a efectos ilustrativos sin carácter contractual. Las superficies son orientativas y están sujetas a posibles modificaciones imperativas de carácter técnico, jurídico o administrativo. Asimismo el mobiliario, enseres y aspecto de pavimentos del plano son meramente ilustrativos y no forman parte de la vivienda.