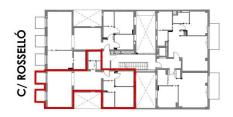

# FLOOR PLANS PLANTAS 1,2,3,4

| SUPERFICIE CONSTRUIDA | 79,42 m <sup>2</sup> |
|-----------------------|----------------------|
| SUPERFICIE EXTERIOR   | 4,98 m <sup>2</sup>  |
|                       |                      |

PLANO COMERCIAL: Estas imágenes lo son a efectos ilustrativos sin carácter contractual. Las superficies son orientativas y están sujetas a posibles modificaciones imperativos de carácter técnico, jurídico o administrativo. Asimismo el mobiliario, enseres y aspecto de pavimentos del plano son meramente ilustrativos y no forman parte de la vivienda.