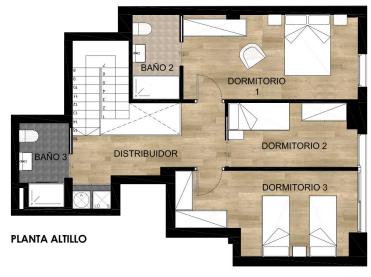

#### FLOOR PLANS PLANTAS BAJA Y ATILLO

#### SUPERFICIE CONSTRUIDA SUPERFICIE EXTERIOR

130,89 m<sup>2</sup>

72,36 m<sup>2</sup>

PLANO COMERCIAL: Estas imágenes lo son a efectos ilustrativos sin carácter contractual. Las superficies son orientativas y están sujetas a posibles modificaciones imperativas de carácter técnico, jurídico o administrativo. Asimismo el mobiliario , enseres y aspecto de pavimentos del plano son meramente ilustrativos y no forman parte de la vivienda.

## FLOOR PLANS PLANTAS BAJA Y ATILLO

PLANO COMERCIAL: Estas imágenes lo son a efectos ilustrativos sin carácter contractual. Las superficies son orientativas y están sujetas a posibles modificaciones imperativas de carácter técnico, jurídico o administrativo. Asimismo el mobiliario, enseres y aspecto de pavimentos del plano son meramente ilustrativos y no forman parte de la vivienda.