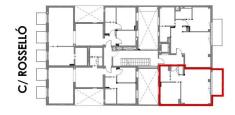

#### FLOOR PLANS

PLANTAS ENTL 1,2,3,4

4°3ª 3°3ª

#### SUPERFICIE CONSTRUIDA

49,68 m<sup>2</sup>

SUPERFICIE EXTERIOR

6,56 m<sup>2</sup>

PLANO COMERCIAL: Estas imágenes lo son a efectos ilustrativos sin carácter contractual. Las superficies son orientativas y están siricadade conindadad. Las superiales son orientativas y estativas pesibles modificaciones imperativas de carácter técnico, jurídico o administrativo. Asimismo el mobiliario, enseres y aspecto de pavimentos del plano son meramente illustrativos y no forman parte de la vivienda.