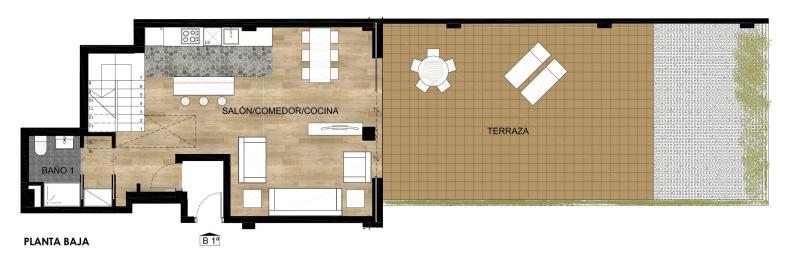

#### FLOOR PLANS PLANTAS BAJA Y ATILLO

#### SUPERFICIE CONSTRUIDA SUPERFICIE EXTERIOR

130,89 m<sup>2</sup>

72,36 m<sup>2</sup>

PLANO COMERCIAL: Estas imágenes lo son a efectos ilustrativos sin carácter contractual. Las superficies son orientativas y están sujetas a posibles modificaciones imperativas de carácter técnico, jurídico o administrativo. Asimismo el mobiliario , enseres y aspecto de pavimentos del plano son meramente ilustrativos y no forman parte de la vivienda.

## FLOOR PLANS PLANTAS BAJA Y ATILLO

PLANO COMERCIAL: Estas imágenes lo son a efectos ilustrativos sin carácter contractual. Las superficies son orientativas y están sujetas a posibles modificaciones imperativas de carácter técnico, jurídico o administrativo. Asimismo el mobiliario, enseres y aspecto de pavimentos del plano son meramente ilustrativos y no forman parte de la vivienda.