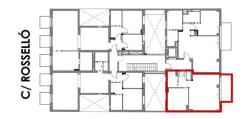

# FLOOR PLANS PLANTAS ENTL 1,2,3,4

SUPERFICIE CONSTRUIDA SUPERFICIE EXTERIOR

49,68 m<sup>2</sup>

6,56 m<sup>2</sup>

PLANO COMERCIAL: Estas imágenes lo son a efectos ilustrativos sin carácter contractual. Las superficies son orientativas y están sujetas a posibles modificaciones imperativas de carácter técnico, jurídico o administrativo. Asimismo el mobiliario, enseres y aspecto de pavimentos del plano son meramente ilustrativos y no forman parte de la vivienda.

#### SUPERFICIE CONSTRUIDA

49,68 m<sup>2</sup>

SUPERFICIE EXTERIOR

6,56 m<sup>2</sup>

PLANO COMERCIAL: Estas imágenes lo son a efectos ilustrativos sin carácter contractual. Las superficies son orientativas y están siricadade conindadad. Las superiales son orientativas y estativas pesibles modificaciones imperativas de carácter técnico, jurídico o administrativo. Asimismo el mobiliario, enseres y aspecto de pavimentos del plano son meramente illustrativos y no forman parte de la vivienda.