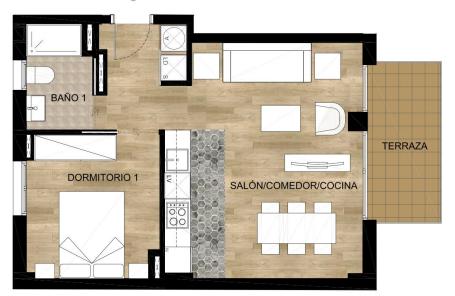

# FLOOR PLANS PLANTAS 1,2,3,4

| SUPERFICIE CONSTRUIDA | 79,42 m <sup>2</sup> |
|-----------------------|----------------------|
| SUPERFICIE EXTERIOR   | 4,98 m <sup>2</sup>  |
|                       |                      |

PLANO COMERCIAL: Estas imágenes lo son a efectos ilustrativos sin carácter contractual. Las superficies son orientativas y están sujetas a posibles modificaciones imperativos de carácter técnico, jurídico o administrativo. Asimismo el mobiliario, enseres y aspecto de pavimentos del plano son meramente ilustrativos y no forman parte de la vivienda.