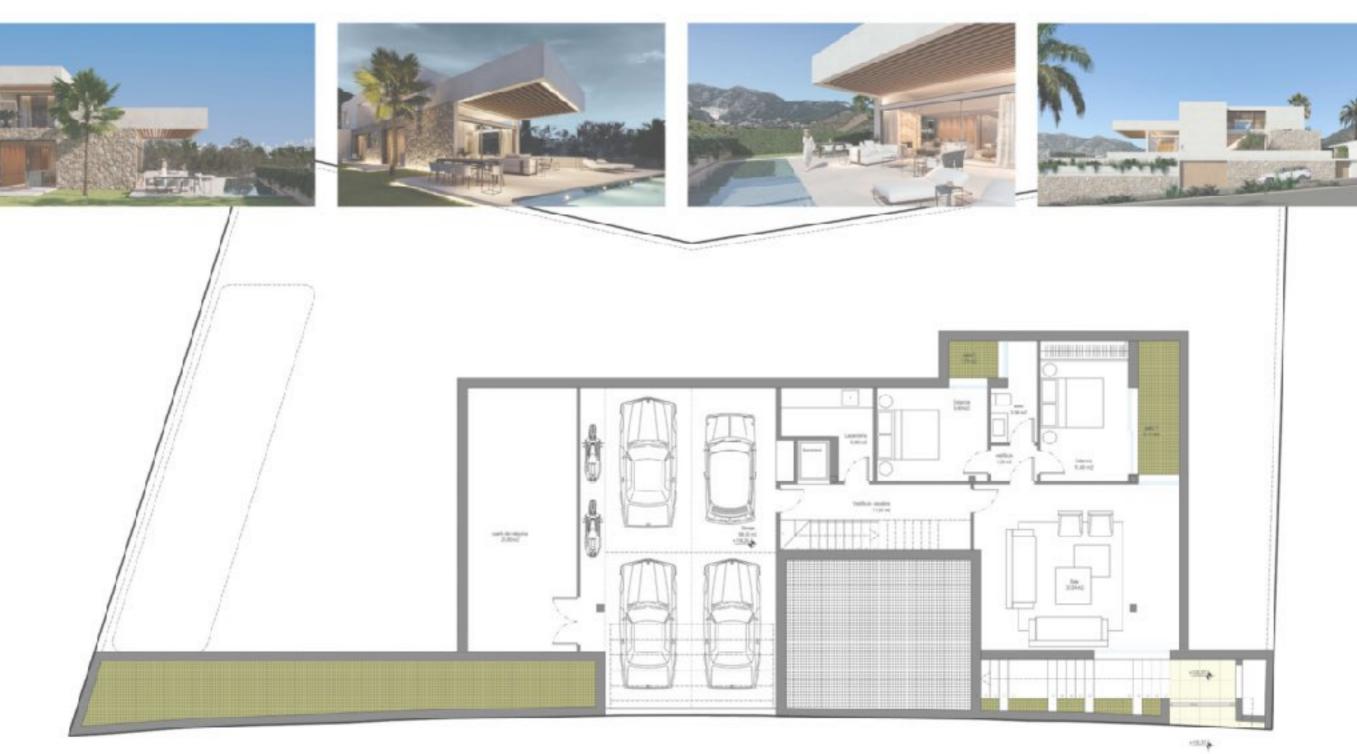

Los datos y superficies contenidos en el presente documento, tienen un valor meramente informativo y pueden estar sujetos a modificaciones de la empresa o la Dirección Técnica. Las puertas, su apertura, los aparatos sanitarios y su distribu no son vinculantes. El mobiliario, incluido el de la cocina, colores, texturas y solería son solamente-grafismos crientativos. Por consiguiente esta documentación no puede ser considerada como una forma de contrato u obligación.