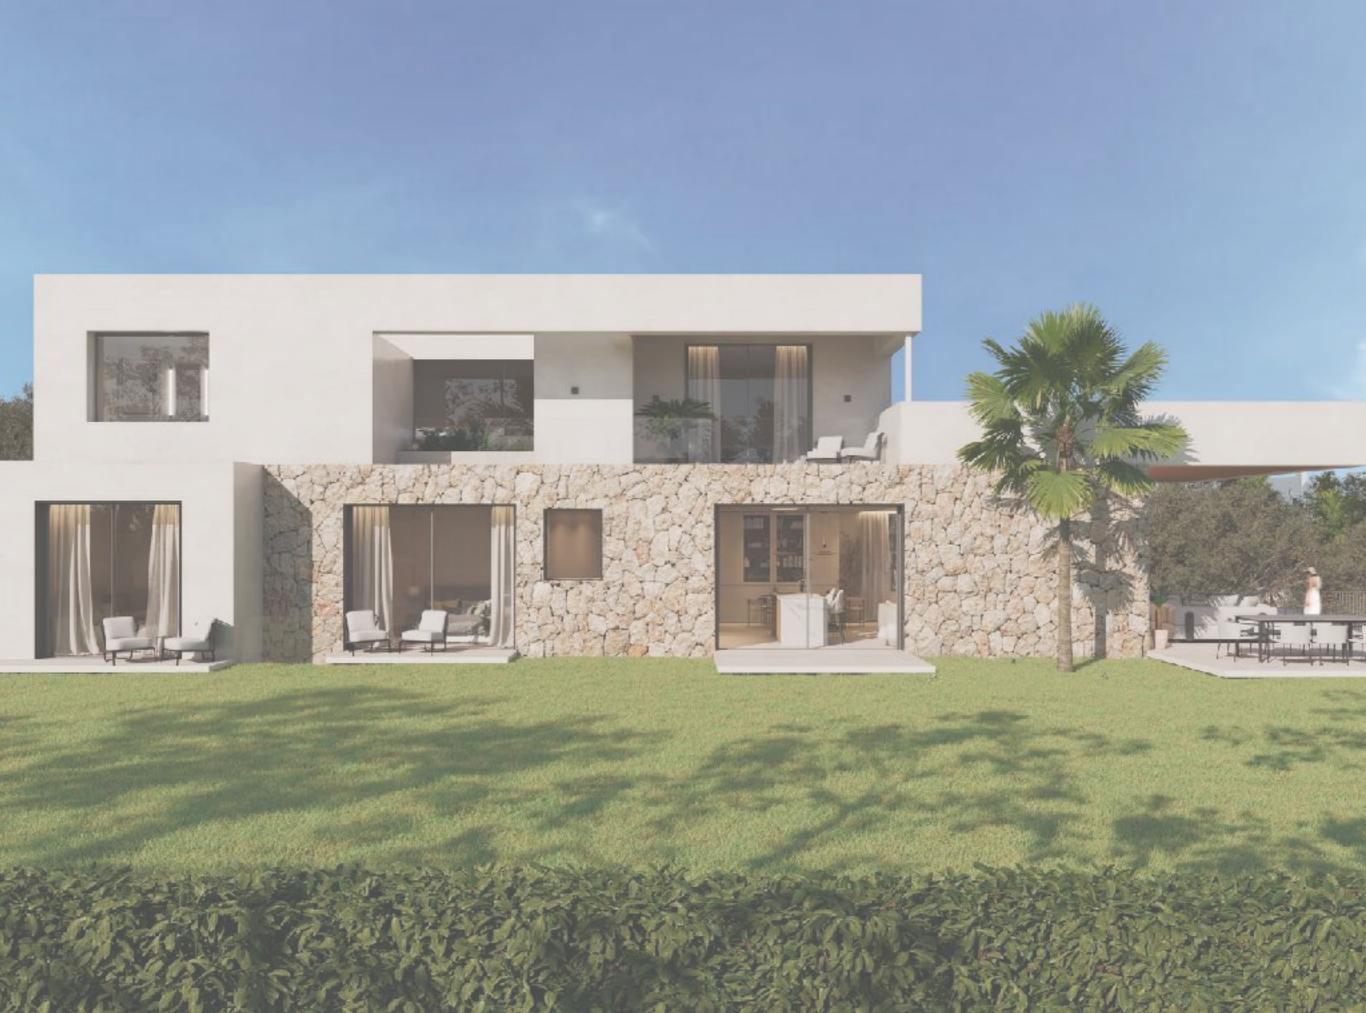

A Symphony of Luxury Unfolds at HIGUERON LUX, boasting opulent residences adorned with intricate architecture and sustainable design, a seamless fusion that creates spaces of practicality and reverence.

Each dwelling stands independently, ensuring the utmost privacy for every family.

Crafted with a mindful approach towards the environment and a harmonious ode to the Mediterranean lifestyle, these residences boast 4 or 5 or 6 bedrooms, encompassing living areas ranging from 200 to 275 square meters, complemented by expansive basements and terraces.

Set upon plots spanning between 520 and 850 square meters, each residence is a testament to refined living.

At HIGUERON LUX, every vista is a masterpiece, offering breathtaking panoramas of the azure skies and the vast expanse of the Mediterranean Sea.

Experience unparalleled tranquility, avant-garde architecture, and spaces designed to nurture your well-being and that of your loved ones.

In simplicity lies sophistication – HIGUERON LUX captivates with its avant-garde design and timeless allure, setting a new standard of excellence in residential living. Embrace a lifestyle where design meets functionality, and luxury intertwines with practicality. Privacy takes precedence at HIGUERON LUX, where every corner is a sanctuary, shielded from the cacophony of the outside world. From soaring ceilings to expansive windows and meticulous material selection, tranquility reigns supreme, inviting you to unwind, dream, and reconnect.