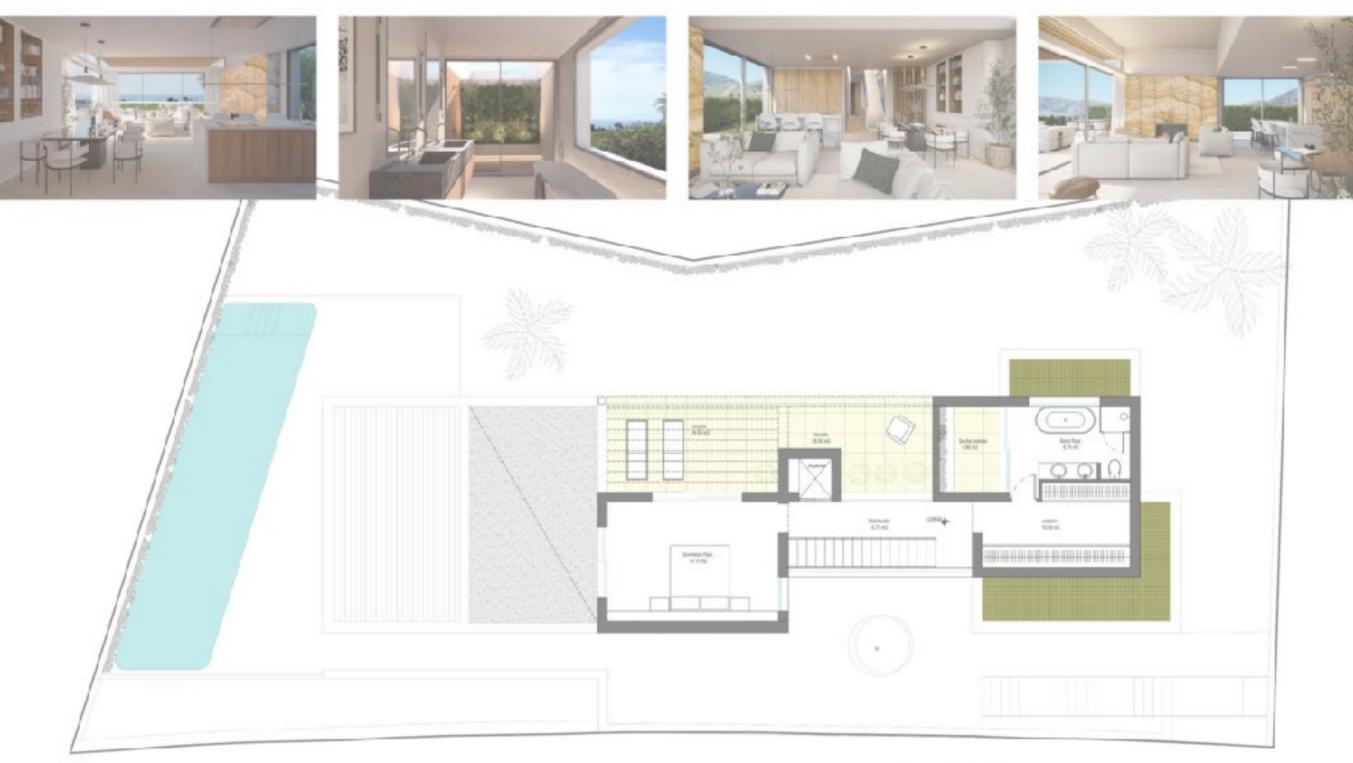

# HIGUERONLUX

10m

Sup. Total vivienda: 413,57 m<sup>2</sup>

Los datos y superficies contenidos en el presente documento, tienen un valor meramente informativo y pueden estar sujetos a modificaciones de la empresa o la Dirección Técnica. Las ouertas, su apertura, los aparatos sanitarios y su distribu no son vinculantes. El mobiliario, incluido el de la cocina, colores, texturas y solería son solamente-grafismos orientativos. Por consiguiente esta documentación no puede ser considerada como una forma de contrato u obligación.