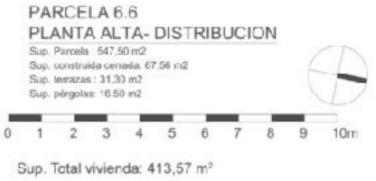

# HIGUERONLUX

10m

Sup. Total vivienda: 413,57 m<sup>2</sup>

Los datos y superficies contenidos en el presente documento, tienen un valor meramente informativo y pueden estar sujetos a modificaciones de la empresa o la Dirección Técnica. Las ouertas, su apertura, los aparatos sanitarios y su distribu no son vinculantes. El mobiliario, incluido el de la cocina, colores, texturas y solería son solamente-grafismos orientativos. Por consiguiente esta documentación no puede ser considerada como una forma de contrato u obligación.