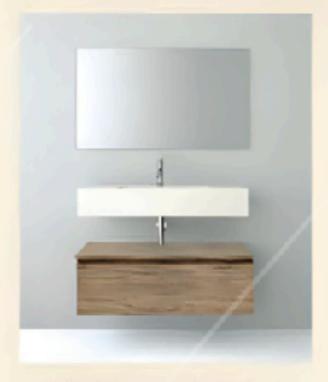

#### MUEBLES DE BAÑOS

- Colección US Unibaño Laca Colores dos senos y un seno según madidas finales

-Curacan Nampara 120 x 80 x 1950 Transparente antical

- Panama Mampura ZD00 x 1950 Transporente antical