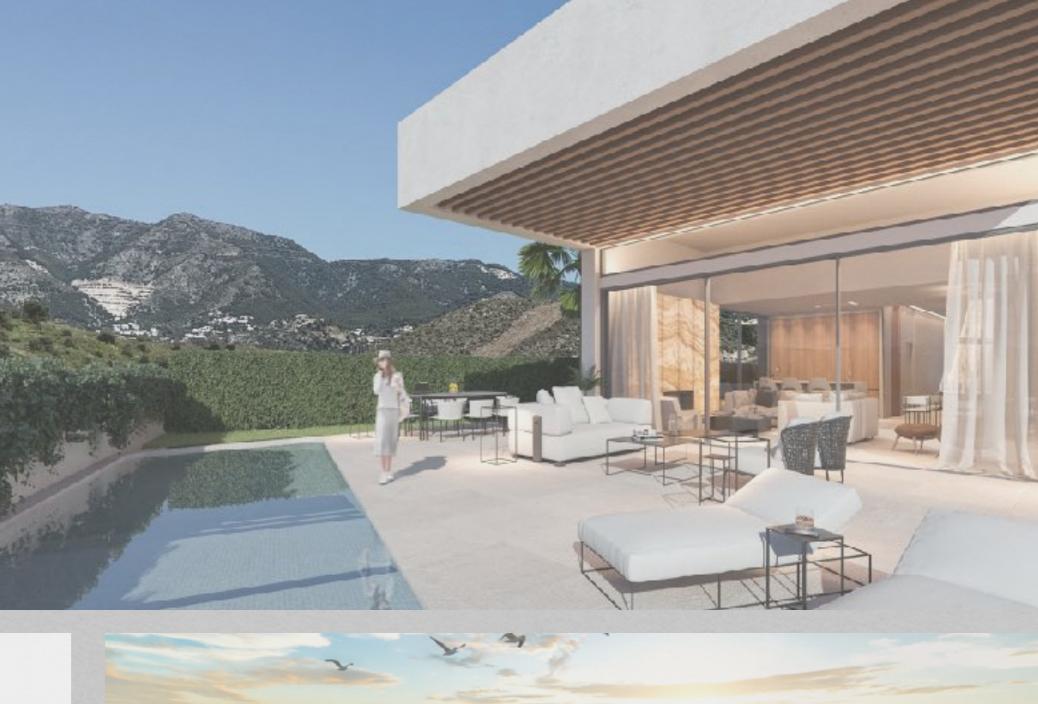

A Symphony of Luxury Unfolds at HIGUERON LUX, boasting opulent residences adorned with intricate architecture and sustainable design, a seamless fusion that creates spaces of practicality and reverence.

Each dwelling stands independently, ensuring the utmost privacy for every family.

Crafted with a mindful approach towards the environment and a harmonious ode to the Mediterranean lifestyle, these residences boast 4 or 5 or 6 bedrooms, encompassing living areas ranging from 200 to 275 square meters, complemented by expansive basements and terraces.

Set upon plots spanning between 520 and 850 square meters, each residence is a testament to refined living.

At HIGUERON LUX, every vista is a masterpiece, offering breathtaking panoramas of the azure skies and the vast expanse of the Mediterranean Sea.

Experience unparalleled tranquility, avant-garde architecture, and spaces designed to nurture your well-being and that of your loved ones.

In simplicity lies sophistication – HIGUERON LUX captivates with its avant-garde design and timeless allure, setting a new standard of excellence in residential living. Embrace a lifestyle where design meets functionality, and luxury intertwines with practicality. Privacy takes precedence at HIGUERON LUX, where every corner is a sanctuary, shielded from the cacophony of the outside world. From soaring ceilings to expansive windows and meticulous material selection, tranquility reigns supreme, inviting you to unwind, dream, and reconnect.