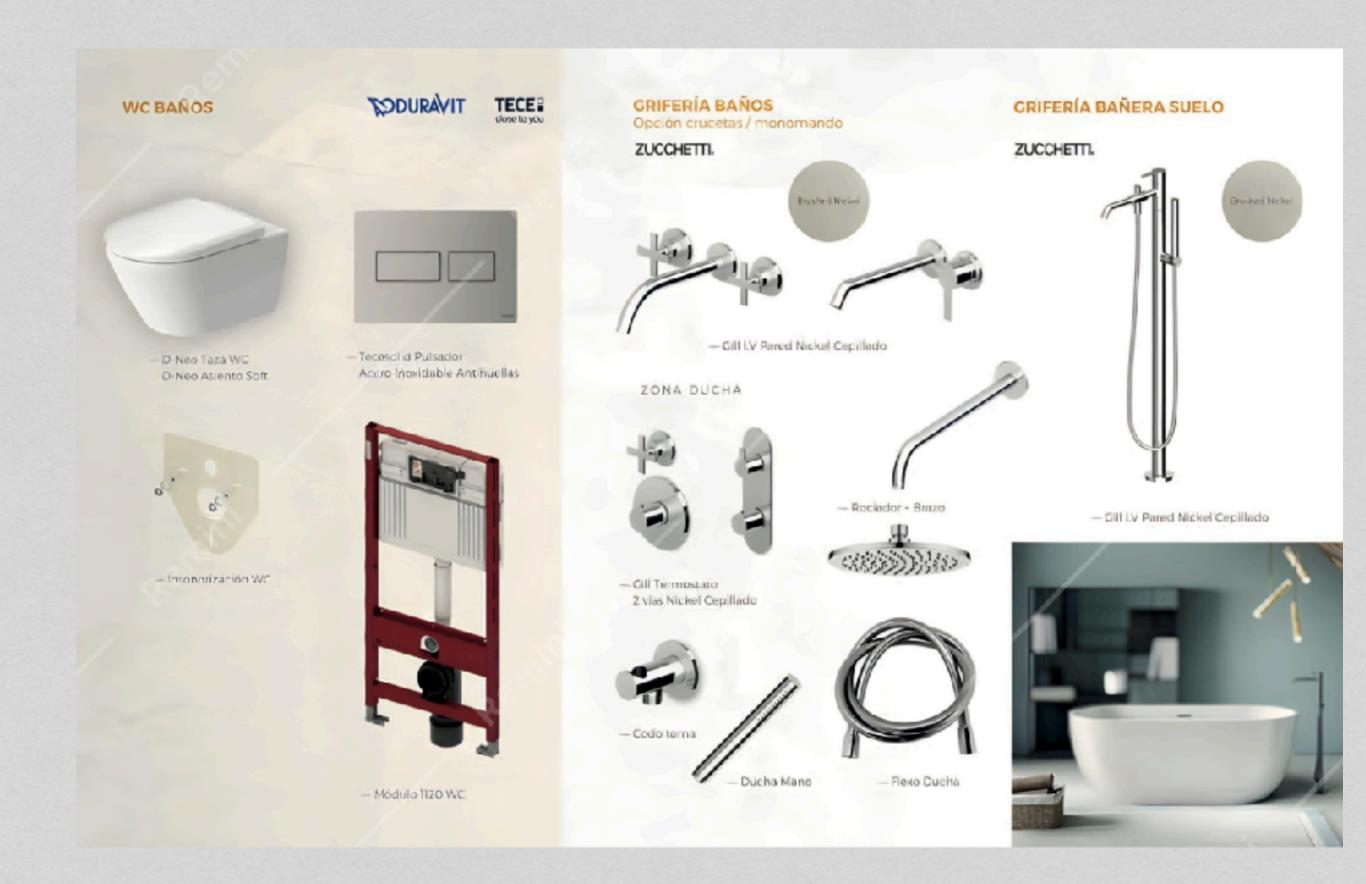

#### SUELO VIVIENDA

 Pacific Blanco Plus Abujardado 100x100 C1 y C3 Exteriores

f) inaico

#### SUELO VIVIENDA | opción

-Ahanda Bienco 190x100 C1 y C3 Exteriores

BAÑO MÁSTER zona ducha y plato

- Umbra Marrón Abujardado

100x250

#### **BAÑOS SECUNDARIOS**

 – Pacific Blanco Plus Abujardado 100x250

ASEO

GLAMORA

LAMINADO SUELO planta alta y sótano

#### BRIKTE

**REVESTIMIENTO BAÑO 2 Y 3** 

= revestech

- Papel Glamora Acropora

- Brikte Laminado Mammut

- Level Plato Duchs 120 x 80

#### MUEBLES DE BAÑOS

- Colección US Unibaño Laca Colores dos senos y un seno según madidas finales

-Curacan Nampara 120 x 80 x 1950 Transparente antical

- Panama Mampura ZD00 x 1950 Transporente antical