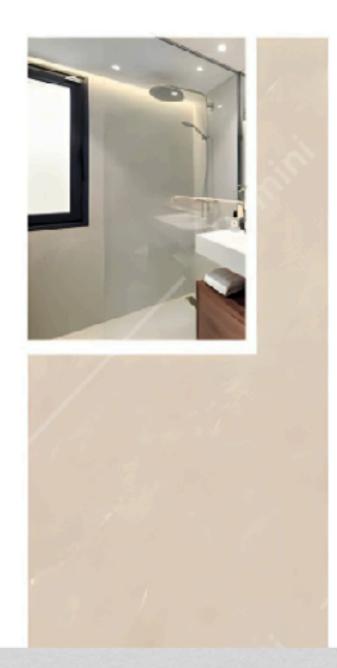

#### SUELO VIVIENDA | opción

-Ahanda Bienco 190x100 C1 y C3 Exteriores

BAÑO MÁSTER zona ducha y plato

- Umbra Marrón Abujardado

100x250

#### **BAÑOS SECUNDARIOS**

 – Pacific Blanco Plus Abujardado 100x250

ASEO

GLAMORA

LAMINADO SUELO planta alta y sótano

#### BRIKTE

**REVESTIMIENTO BAÑO 2 Y 3** 

= revestech

- Papel Glamora Acropora

- Brikte Laminado Mammut

- Level Plato Duchs 120 x 80

#### MUEBLES DE BAÑOS

- Colección US Unibaño Laca Colores dos senos y un seno según madidas finales

-Curacan Nampara 120 x 80 x 1950 Transparente antical

- Panama Mampura ZD00 x 1950 Transporente antical