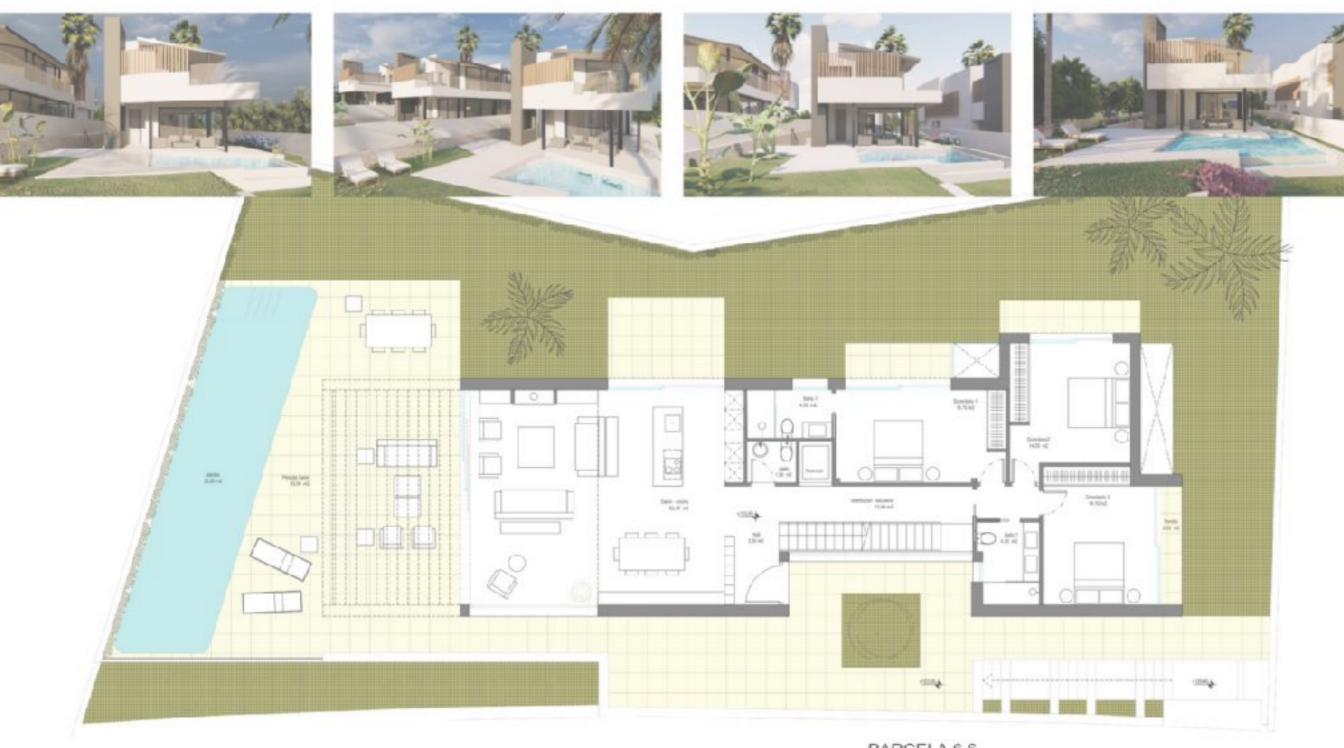

Each dwelling stands independently, ensuring the utmost privacy for every family.

Crafted with a mindful approach towards the environment and a harmonious ode to the Mediterranean lifestyle, these residences boast 4 or 5 or 6 bedrooms, encompassing living areas ranging from 200 to 275 square meters, complemented by expansive basements and terraces.

Set upon plots spanning between 520 and 850 square meters, each residence is a testament to refined living.

At HIGUERON LUX, every vista is a masterpiece, offering breathtaking panoramas of the azure skies and the vast expanse of the Mediterranean Sea.

# HIGUERONLUX

10m

Sup. Total vivienda: 413,57 m<sup>2</sup>

Los datos y superficies contenidos en el presente documento, tienen un valor meramente informativo y pueden estar sujetos a modificaciones de la empresa o la Dirección Técnica. Las ouertas, su apertura, los aparatos sanitarios y su distribu no son vinculantes. El mobiliario, incluido el de la cocina, colores, texturas y solería son solamente-grafismos orientativos. Por consiguiente esta documentación no puede ser considerada como una forma de contrato u obligación.