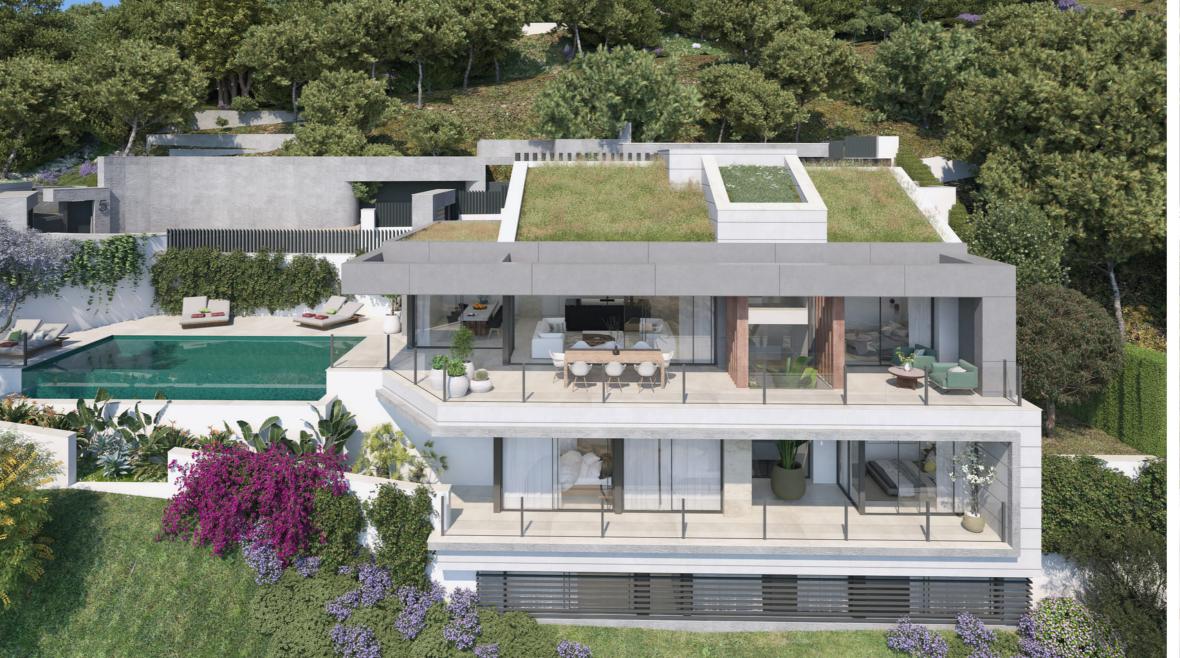

#### VILLA 6

- 5 bedrooms
- 4 bathrooms
- 411,84 m2 covered built
- 915 m2 plot
- 187 m2 terrace
- 4 parking spaces
- East facing