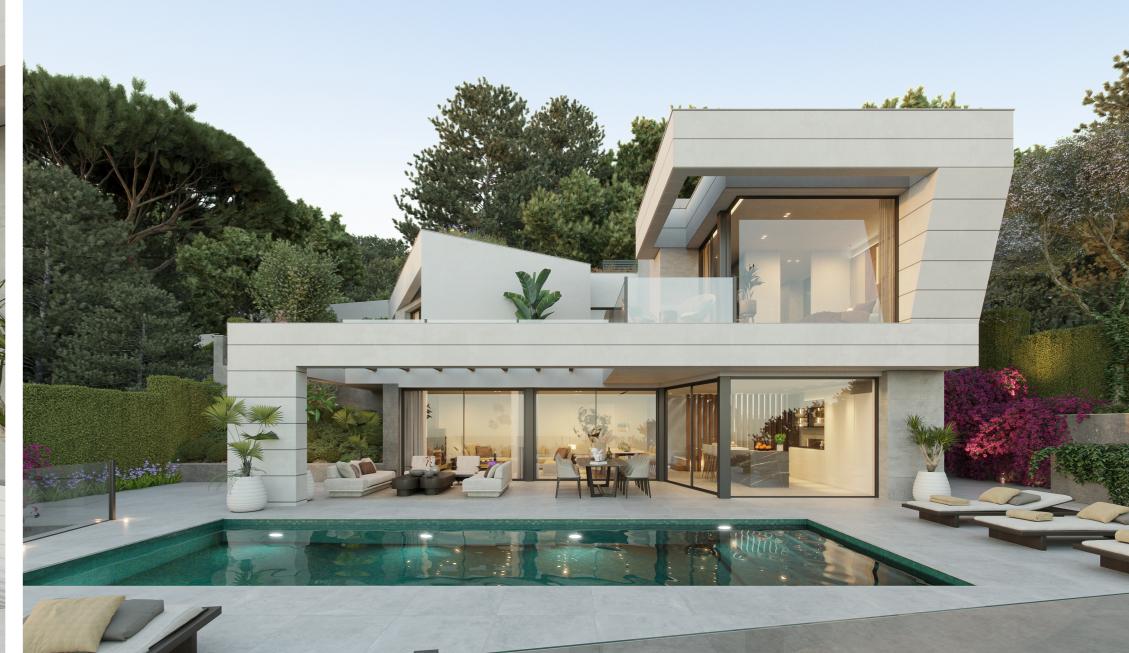

# INTRO

Welcome to this exclusive project showcasing contemporary villas designed for modern living. Each villa boasts luxurious features including customisable modern kitchens, floor-to-ceiling glass elements, and open-plan living spaces flooded with natural light.

Attention to detail is evident throughout, from the fully fitted kitchens to the entertainment room and wine cellar. Step outside onto extensive south-facing terraces and enjoy your own private saltwater infinity pool, perfect for leisurely afternoons soaking up the sun.

#### VILLA 1

- 4 bedrooms
- 3 bathrooms
- 341,75 m2 covered built
- 914 m2 plot
- 320 m2 terrace
- 3 parking spaces
- West facing