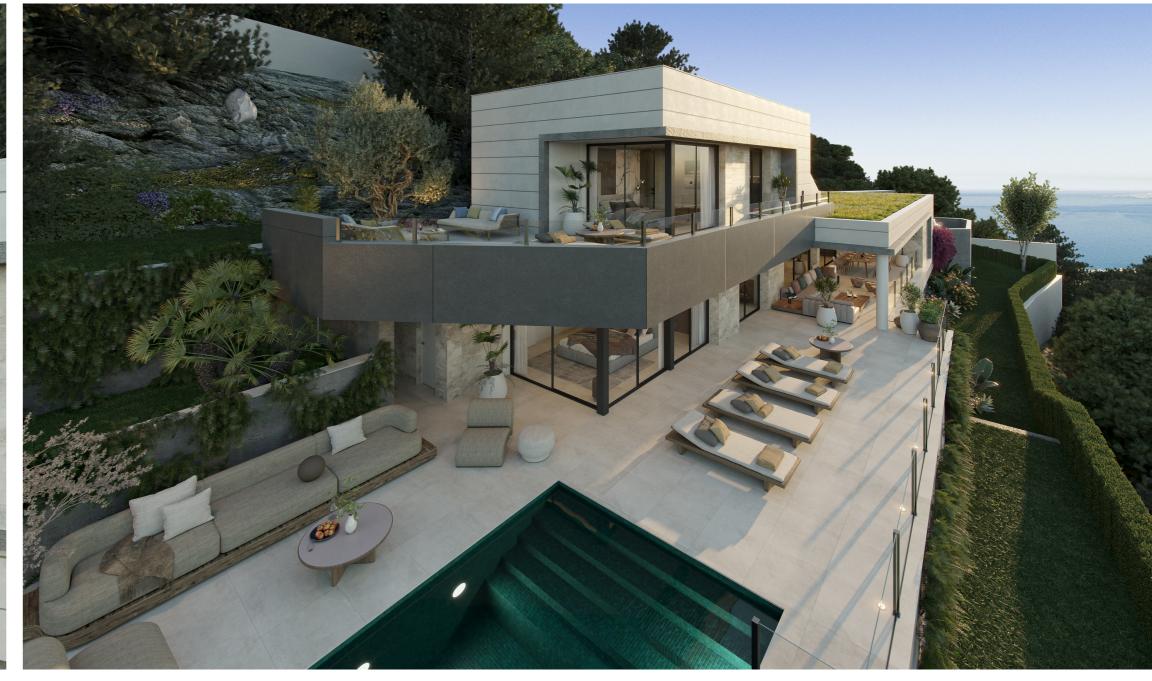

Attention to detail is evident throughout, from the fully fitted kitchens to the entertainment room and wine cellar. Step outside onto extensive south-facing terraces and enjoy your own private saltwater infinity pool, perfect for leisurely afternoons soaking up the sun.

#### VILLA 5

- 5 bedrooms
- 5 bathrooms
- 486,17 m2 covered built
- 2.450 m2 plot
- 358 m2 terrace
- 3 parking spaces
- South-west facing

### **VILLA PINAR**

FLOORPLANS

BASEMENT

GROUND FLOOR

FIRST FLOOR

FLOORPLANS

FIRST FLOOR

GROUND FLOOR