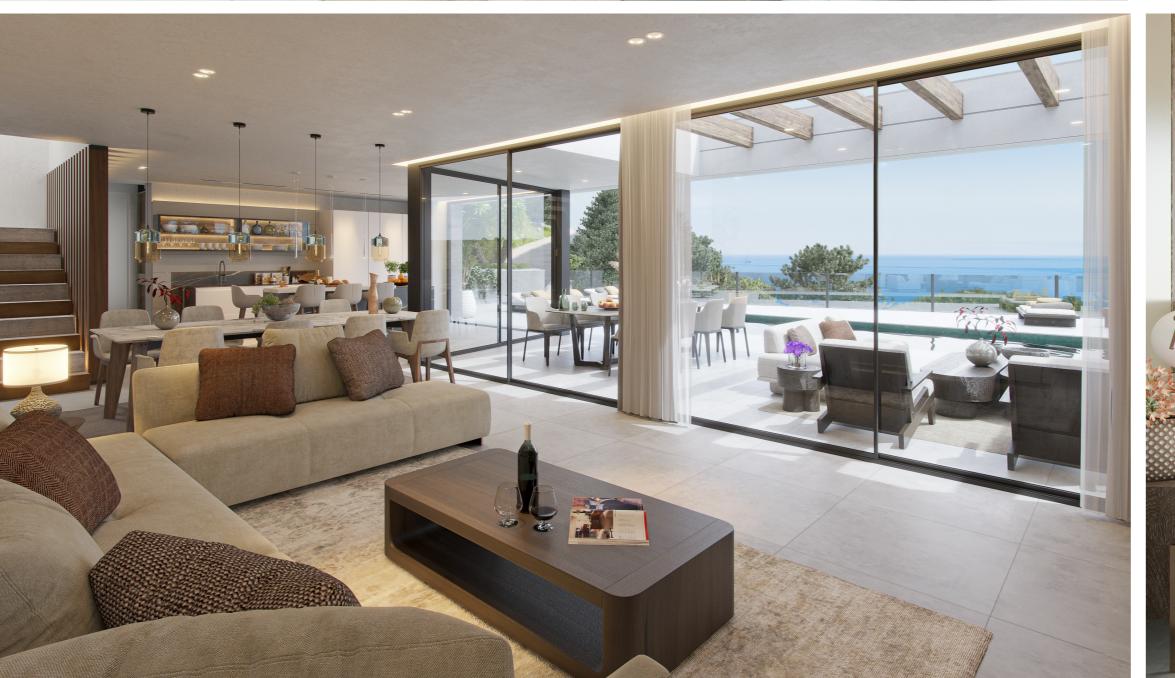

# INTRO

Welcome to this exclusive project showcasing contemporary villas designed for modern living. Each villa boasts luxurious features including customisable modern kitchens, floor-to-ceiling glass elements, and open-plan living spaces flooded with natural light.

Attention to detail is evident throughout, from the fully fitted kitchens to the entertainment room and wine cellar. Step outside onto extensive south-facing terraces and enjoy your own private saltwater infinity pool, perfect for leisurely afternoons soaking up the sun.