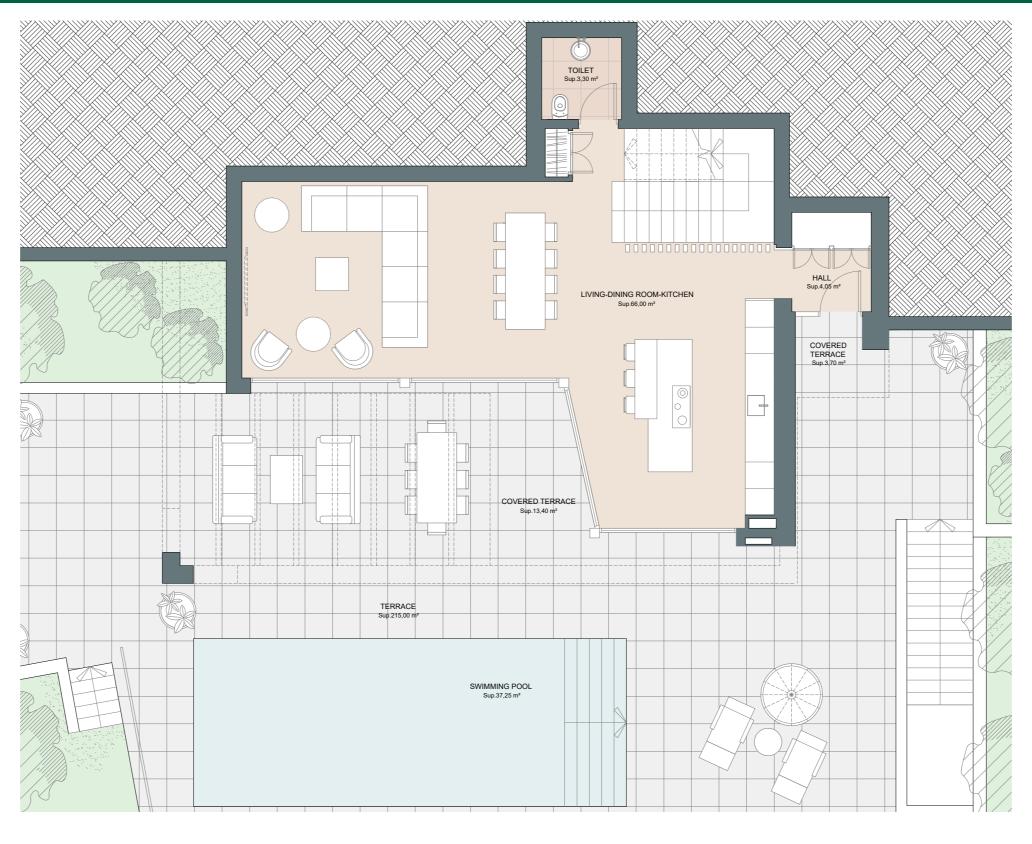

## VILLA OLIVO

FLOORPLANS

BASEMENT GROUND FLOOR FIRST FLOOR

Attention to detail is evident throughout, from the fully fitted kitchens to the entertainment room and wine cellar. Step outside onto extensive south-facing terraces and enjoy your own private saltwater infinity pool, perfect for leisurely afternoons soaking up the sun.