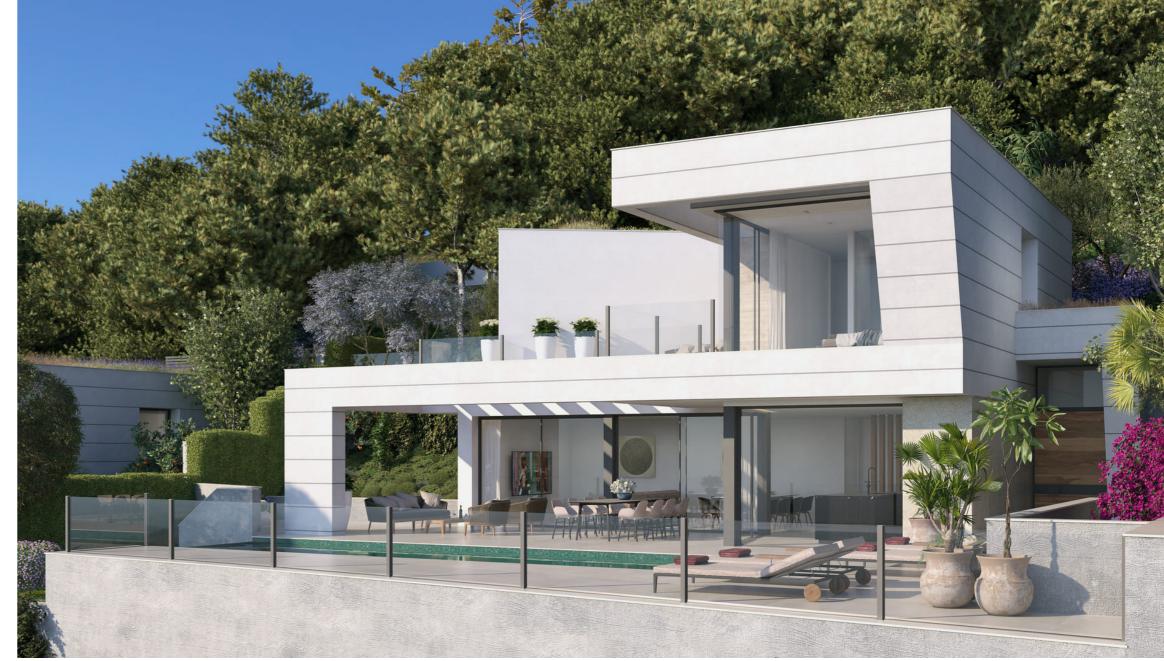

# INTRO

Welcome to this exclusive project showcasing contemporary villas designed for modern living. Each villa boasts luxurious features including customisable modern kitchens, floor-to-ceiling glass elements, and open-plan living spaces flooded with natural light.

Attention to detail is evident throughout, from the fully fitted kitchens to the entertainment room and wine cellar. Step outside onto extensive south-facing terraces and enjoy your own private saltwater infinity pool, perfect for leisurely afternoons soaking up the sun.