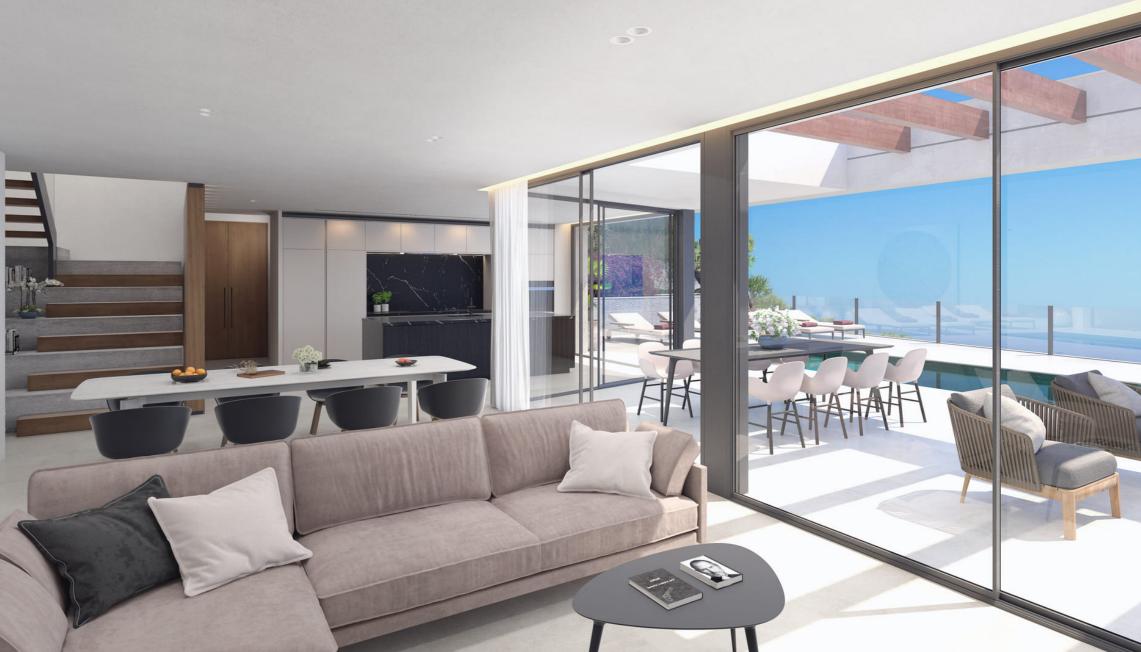

# INTRO

Welcome to this exclusive project showcasing contemporary villas designed for modern living. Each villa boasts luxurious features including customisable modern kitchens, floor-to-ceiling glass elements, and open-plan living spaces flooded with natural light.

Attention to detail is evident throughout, from the fully fitted kitchens to the entertainment room and wine cellar. Step outside onto extensive south-facing terraces and enjoy your own private saltwater infinity pool, perfect for leisurely afternoons soaking up the sun.