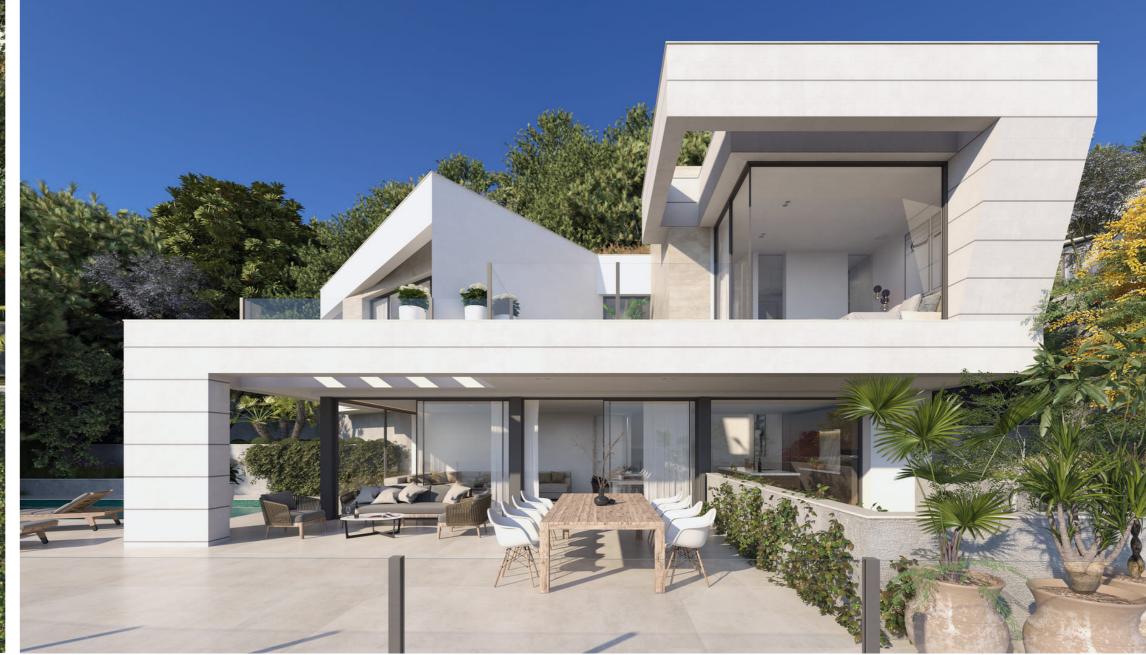

# VILLA CASTAÑO

# VILLA CASTAÑO

FLOORPLANS

BASEMENT

GROUND FLOOR

FIRST FLOOR

#### VILLA 4

- 4 bedrooms
- 3 bathrooms
- 319,55 m2 covered built
- 870 m2 plot
- 247 m2 terrace
- 3 parking spaces
- West facing