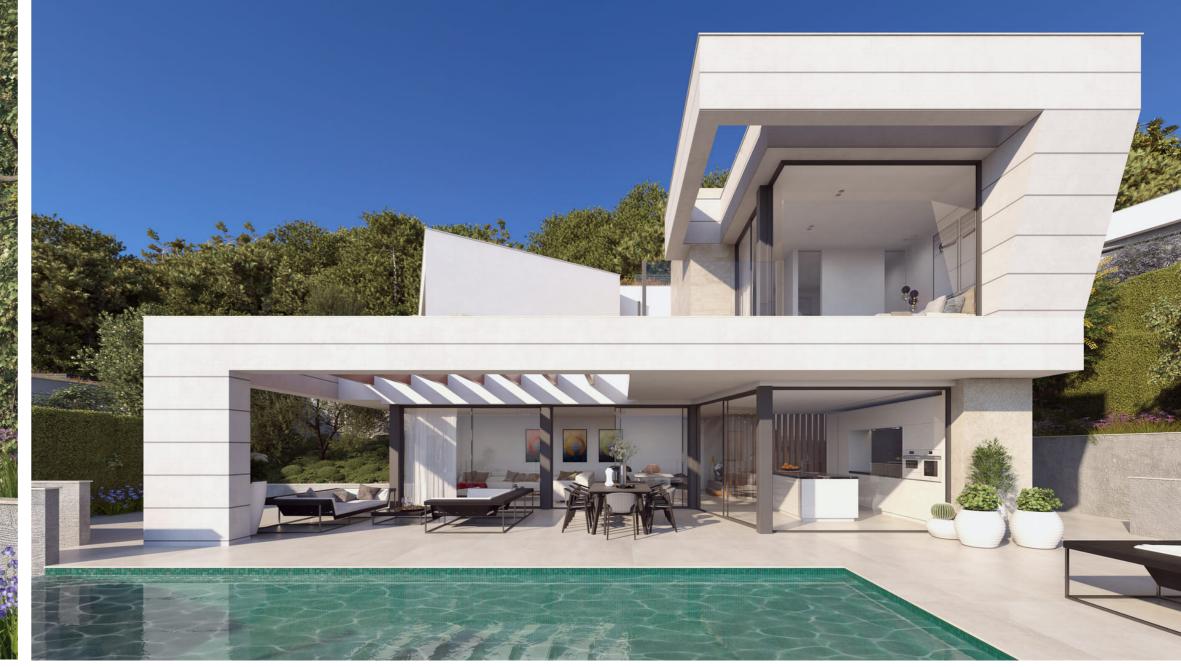

# VILLA CÍPRES

FLOORPLANS

BASEMENT GROUND FLOOR FIRST FLOOR

#### VILLA 2

- 4 bedrooms
- 3 bathrooms
- 341,90 m2 covered built
- 916 m2 plot
- 288 m2 terrace
- 3 parking spaces
- West facing