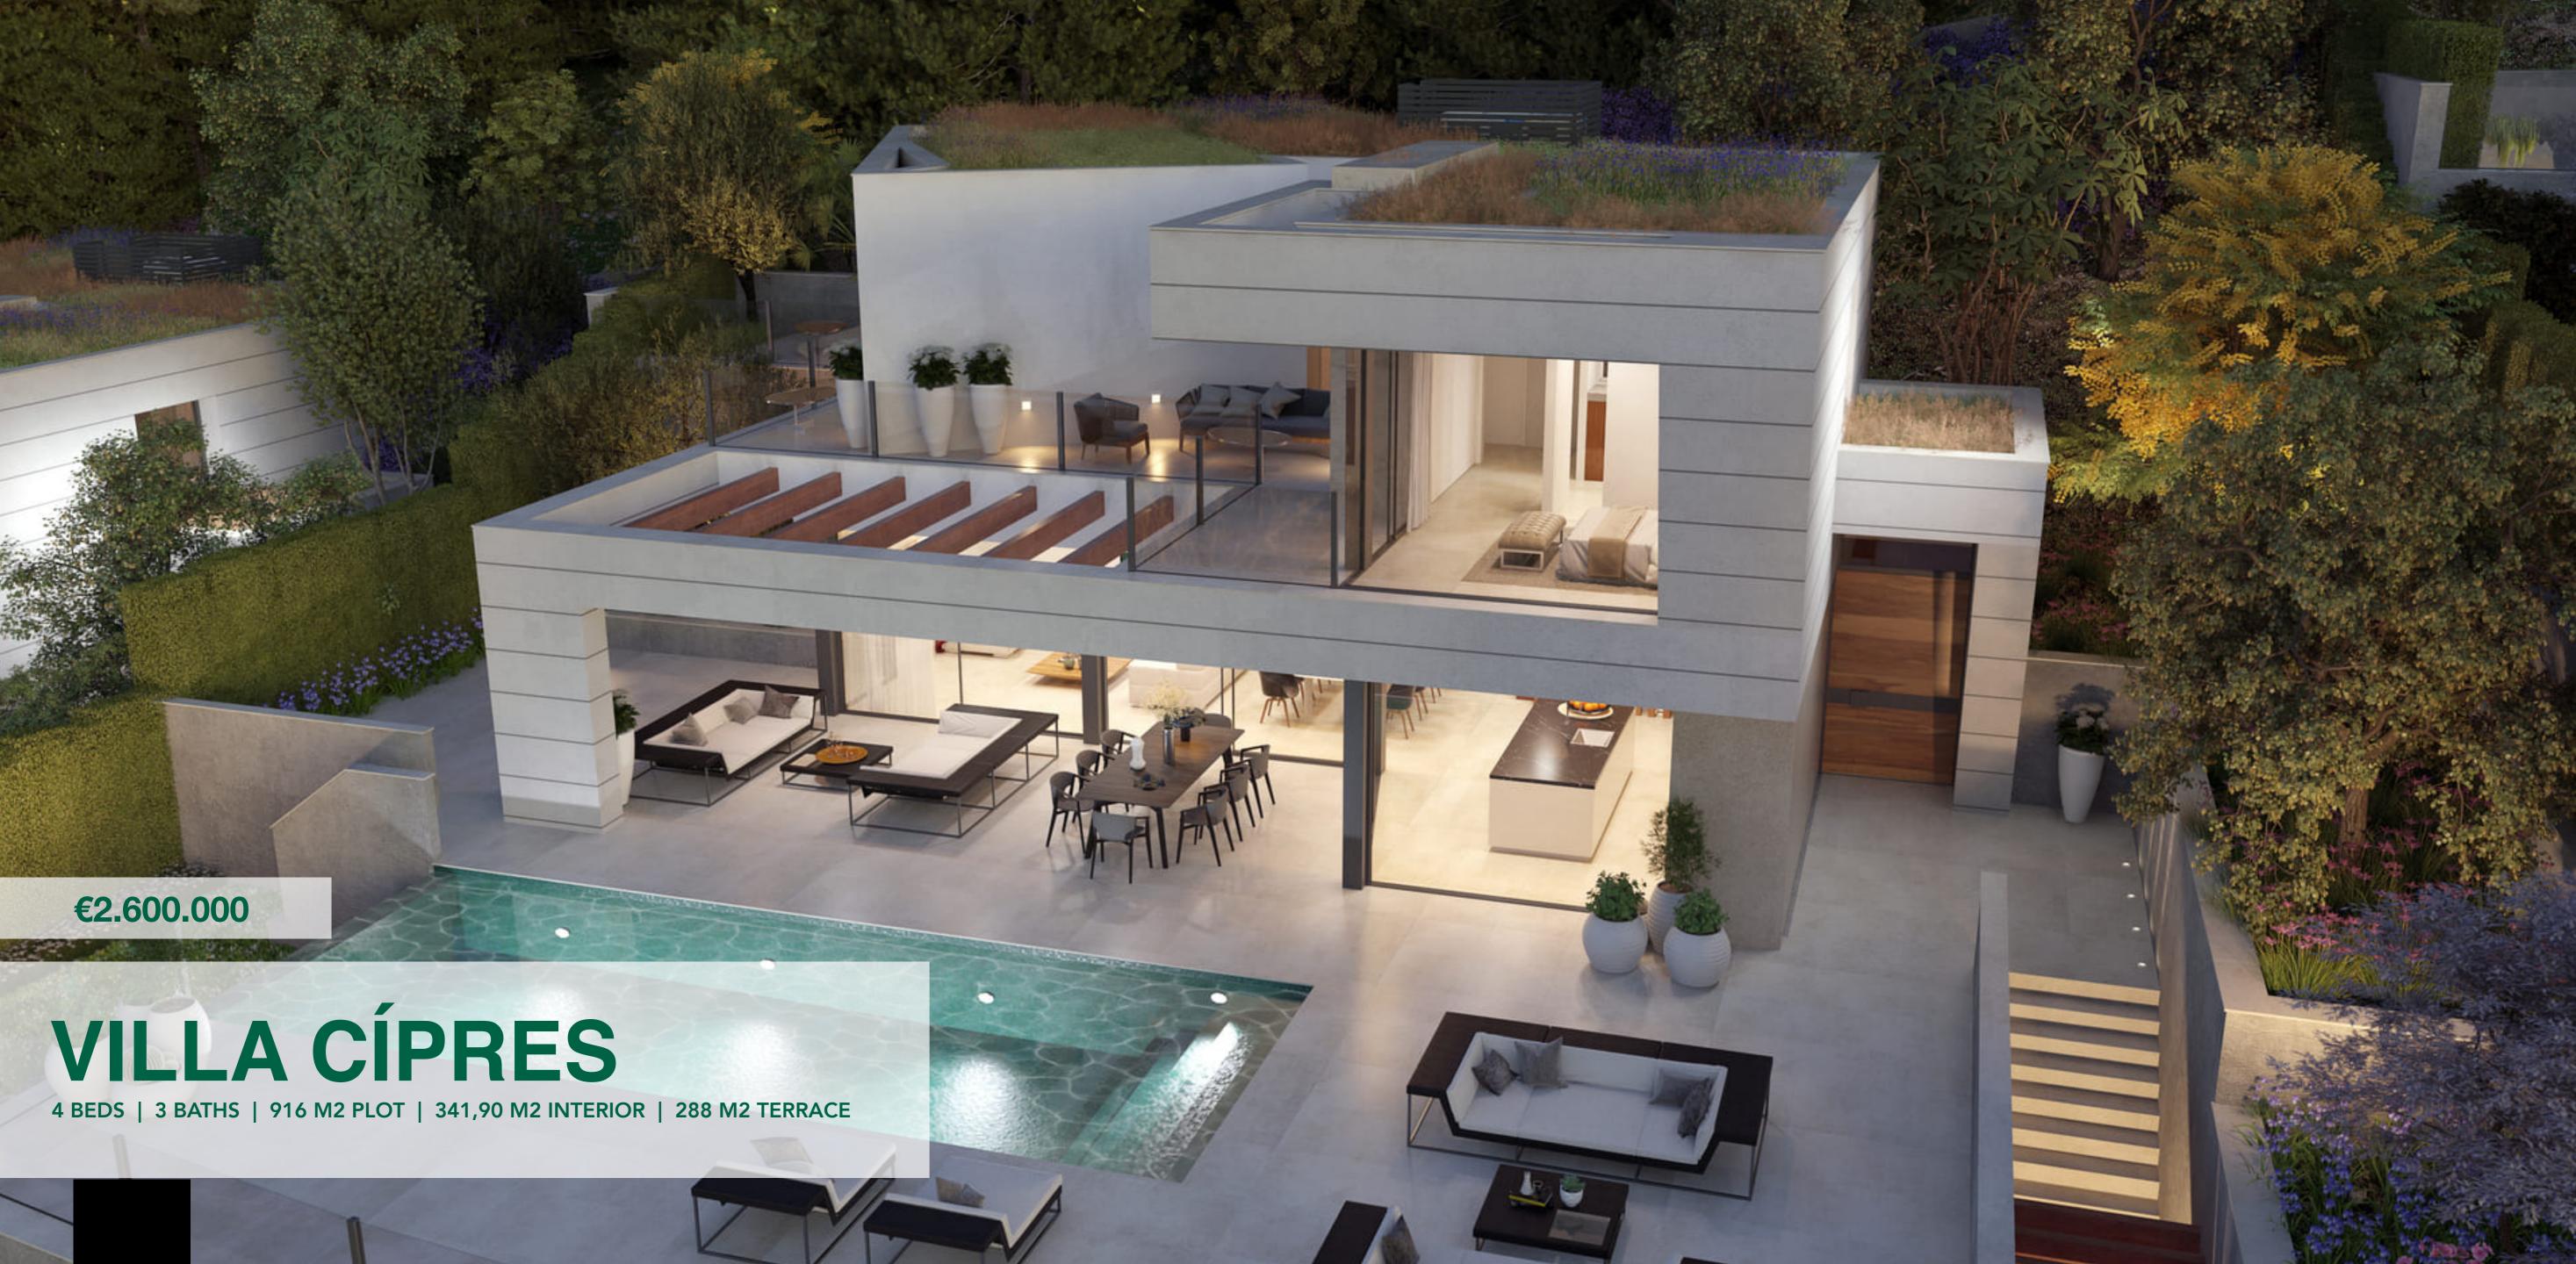

# VILLA CÍPRES

FLOORPLANS

BASEMENT GROUND FLOOR FIRST FLOOR

#### VILLA 2

- 4 bedrooms
- 3 bathrooms
- 341,90 m2 covered built
- 916 m2 plot
- 288 m2 terrace
- 3 parking spaces
- West facing