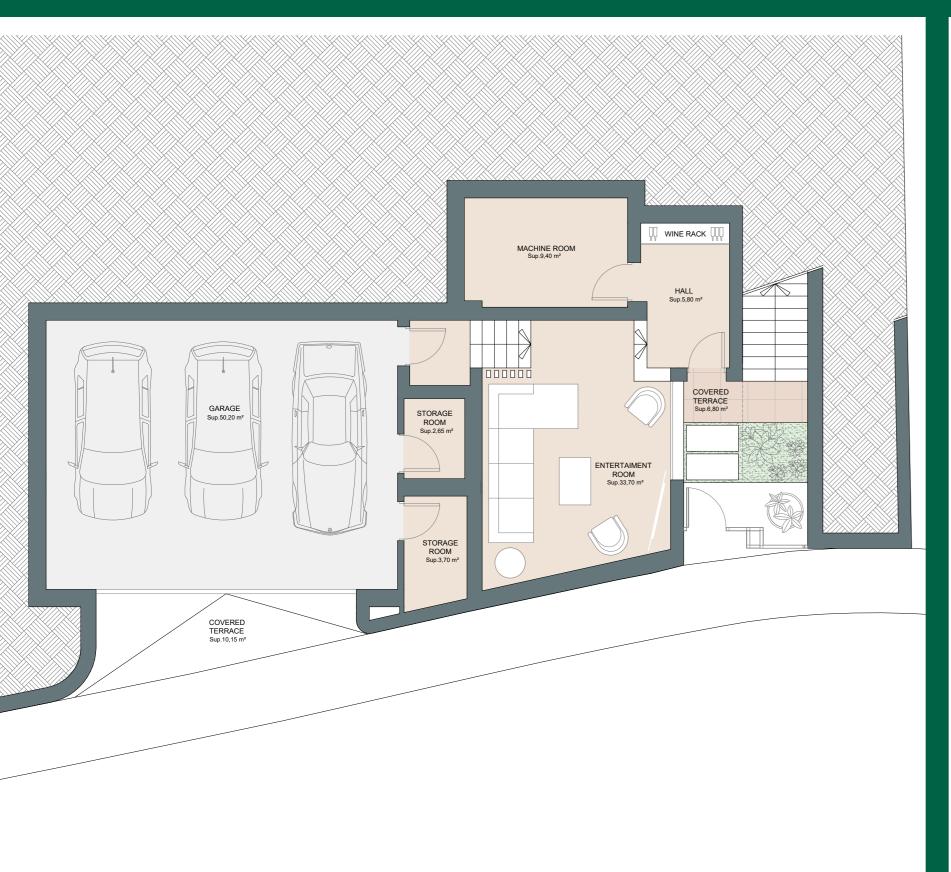

341,75 m2 covered built
- 914 m2 plot
- 320 m2 terrace
- 3 parking spaces
- West facing

#### VILLA 2

- 4 bedrooms
- 3 bathrooms
- 341,90 m2 covered built
- 916 m2 plot
- 288 m2 terrace
- 3 parking spaces
- West facing

#### VILLA 3

- 4 bedrooms
- 3 bathrooms
- 348,30 m2 covered built
- 921 m2 plot
- 263 m2 terrace
- 3 parking spaces
- West facing

#### VILLA 4

- 4 bedrooms
- 3 bathrooms
- 319,55 m2 covered built
- 870 m2 plot
- 247 m2 terrace
- 3 parking spaces
- West facing

#### VILLA 5

- 5 bedrooms
- 5 bathrooms
- 486,17 m2 covered built
- 2.450 m2 plot
- 358 m2 terrace
- 3 parking spaces
- South-west facing

#### VILLA 6

- 5 bedrooms
- 4 bathrooms
- 411,84 m2 covered built
- 915 m2 plot
- 187 m2 terrace
- 4 parking spaces
- East facing















## VILLA OLIVO

FLOORPLANS







BASEMENT GROUND FLOOR FIRST FLOOR













# VILLA CÍPRES

FLOORPLANS







BASEMENT GROUND FLOOR FIRST FLOOR













### **VILLA HAYA**

FLOORPLANS







BASEMENT GROUND FLOOR FIRST FLOOR







# VILLA CASTAÑO





# VILLA CASTAÑO

FLOORPLANS







BASEMENT

GROUND FLOOR

FIRST FLOOR













### **VILLA PINAR**

FLOORPLANS



BASEMENT

GROUND FLOOR

FIRST FLOOR















FLOORPLANS









FIRST FLOOR



GROUND FLOOR

BASEMENT

### STRUCTURAL

QUALITY SPECIFICATIONS

#### **FOUNDATION**

Designed with reinforced concrete footings braced with a slab and embedded tie beams in a competent geotechnical unit. If necessary, mass concrete wells will be used based on geotechnical report recommendations.

#### STRUCTURE

Features reinforced concrete pillars supporting