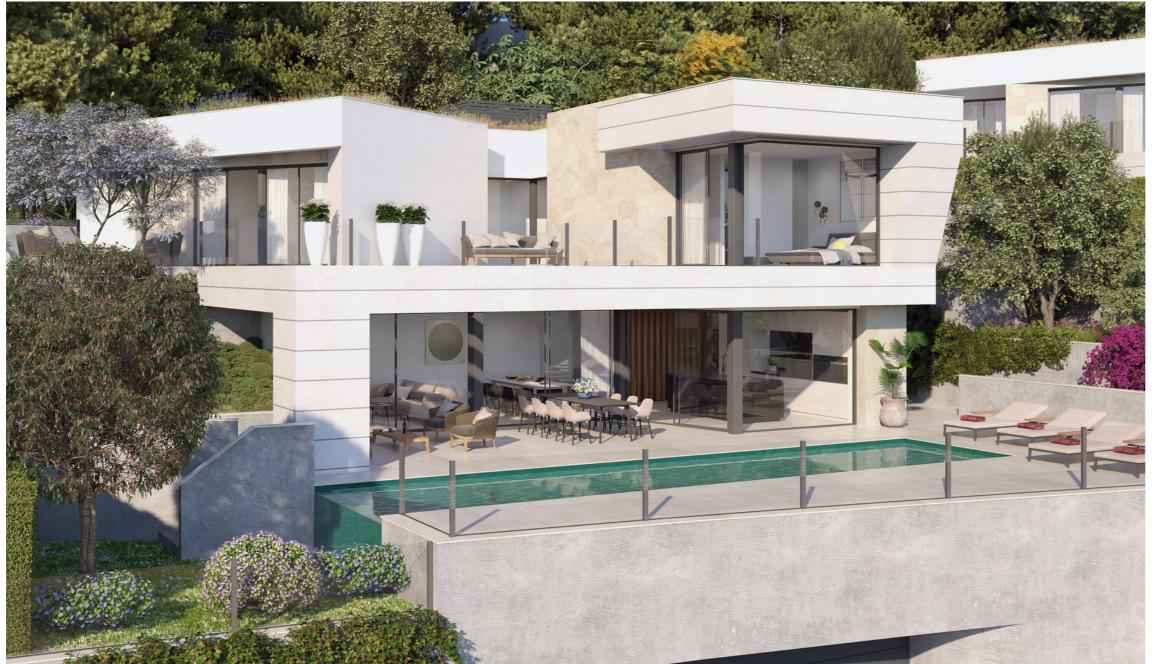

# INTRO

Welcome to this exclusive project showcasing contemporary villas designed for modern living. Each villa boasts luxurious features including customisable modern kitchens, floor-to-ceiling glass elements, and open-plan living spaces flooded with natural light.

Attention to detail is evident throughout, from the fully fitted kitchens to the entertainment room and wine cellar. Step outside onto extensive south-facing terraces and enjoy your own private saltwater infinity pool, perfect for leisurely afternoons soaking up the sun.