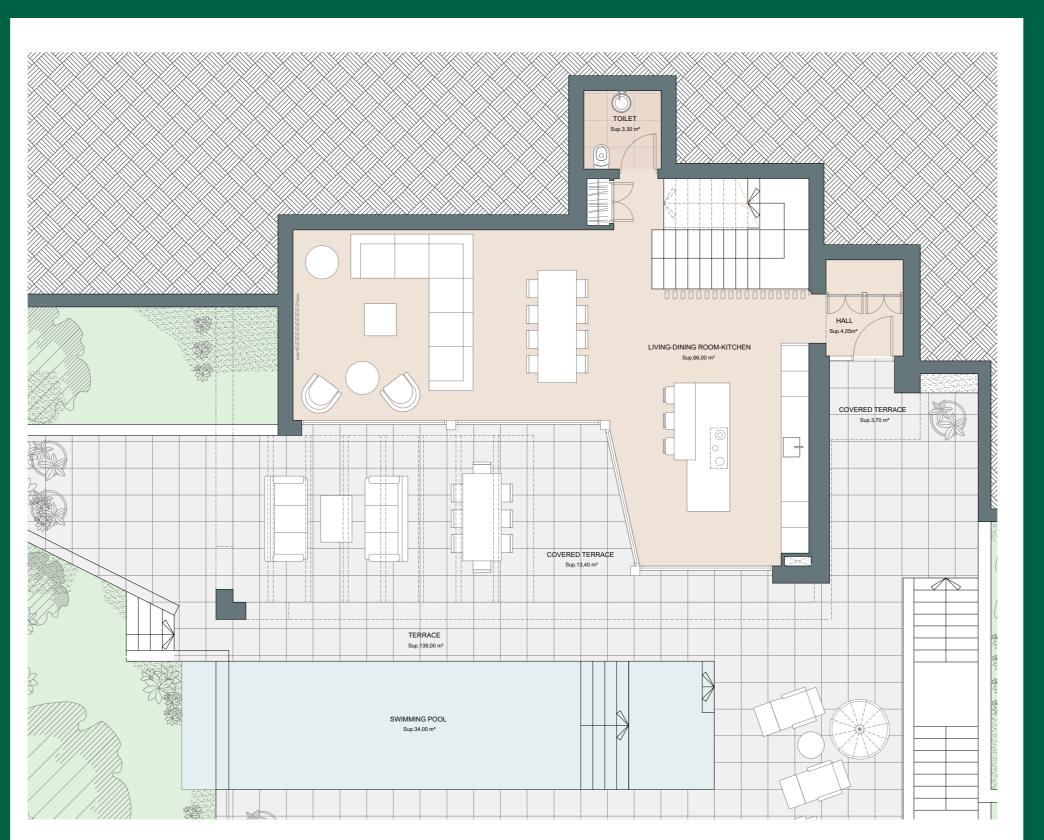

ot
- 288 m2 terrace
- 3 parking spaces
- West facing

#### VILLA 3

- 4 bedrooms
- 3 bathrooms
- 348,30 m2 covered built
- 921 m2 plot
- 263 m2 terrace
- 3 parking spaces
- West facing

#### VILLA 4

- 4 bedrooms
- 3 bathrooms
- 319,55 m2 covered built
- 870 m2 plot
- 247 m2 terrace
- 3 parking spaces
- West facing

#### VILLA 5

- 5 bedrooms
- 5 bathrooms
- 486,17 m2 covered built
- 2.450 m2 plot
- 358 m2 terrace
- 3 parking spaces
- South-west facing

#### VILLA 6

- 5 bedrooms
- 4 bathrooms
- 411,84 m2 covered built
- 915 m2 plot
- 187 m2 terrace
- 4 parking spaces
- East facing















## VILLA OLIVO

FLOORPLANS







BASEMENT GROUND FLOOR FIRST FLOOR













# VILLA CÍPRES

FLOORPLANS







BASEMENT GROUND FLOOR FIRST FLOOR













### **VILLA HAYA**

FLOORPLANS







BASEMENT GROUND FLOOR FIRST FLOOR







# VILLA CASTAÑO





# VILLA CASTAÑO

FLOORPLANS







BASEMENT

GROUND FLOOR

FIRST FLOOR













### **VILLA PINAR**

FLOORPLANS



BASEMENT

GROUND FLOOR

FIRST FLOOR















FLOORPLANS









FIRST FLOOR



GROUND FLOOR

BASEMENT

### STRUCTURAL

QUALITY SPECIFICATIONS

#### **FOUNDATION**

Designed with reinforced concrete footings braced with a slab and embedded tie beams in a competent geotechnical unit. If necessary, mass concrete wells will be used based on geotechnical report recommendations.

#### STRUCTURE

Features reinforced concrete pillars supporting reticular slab plates or solid slabs, with possible hanging beams for extensive spans. Concrete retaining walls are included.

#### **FACADES**

Constructed with half-