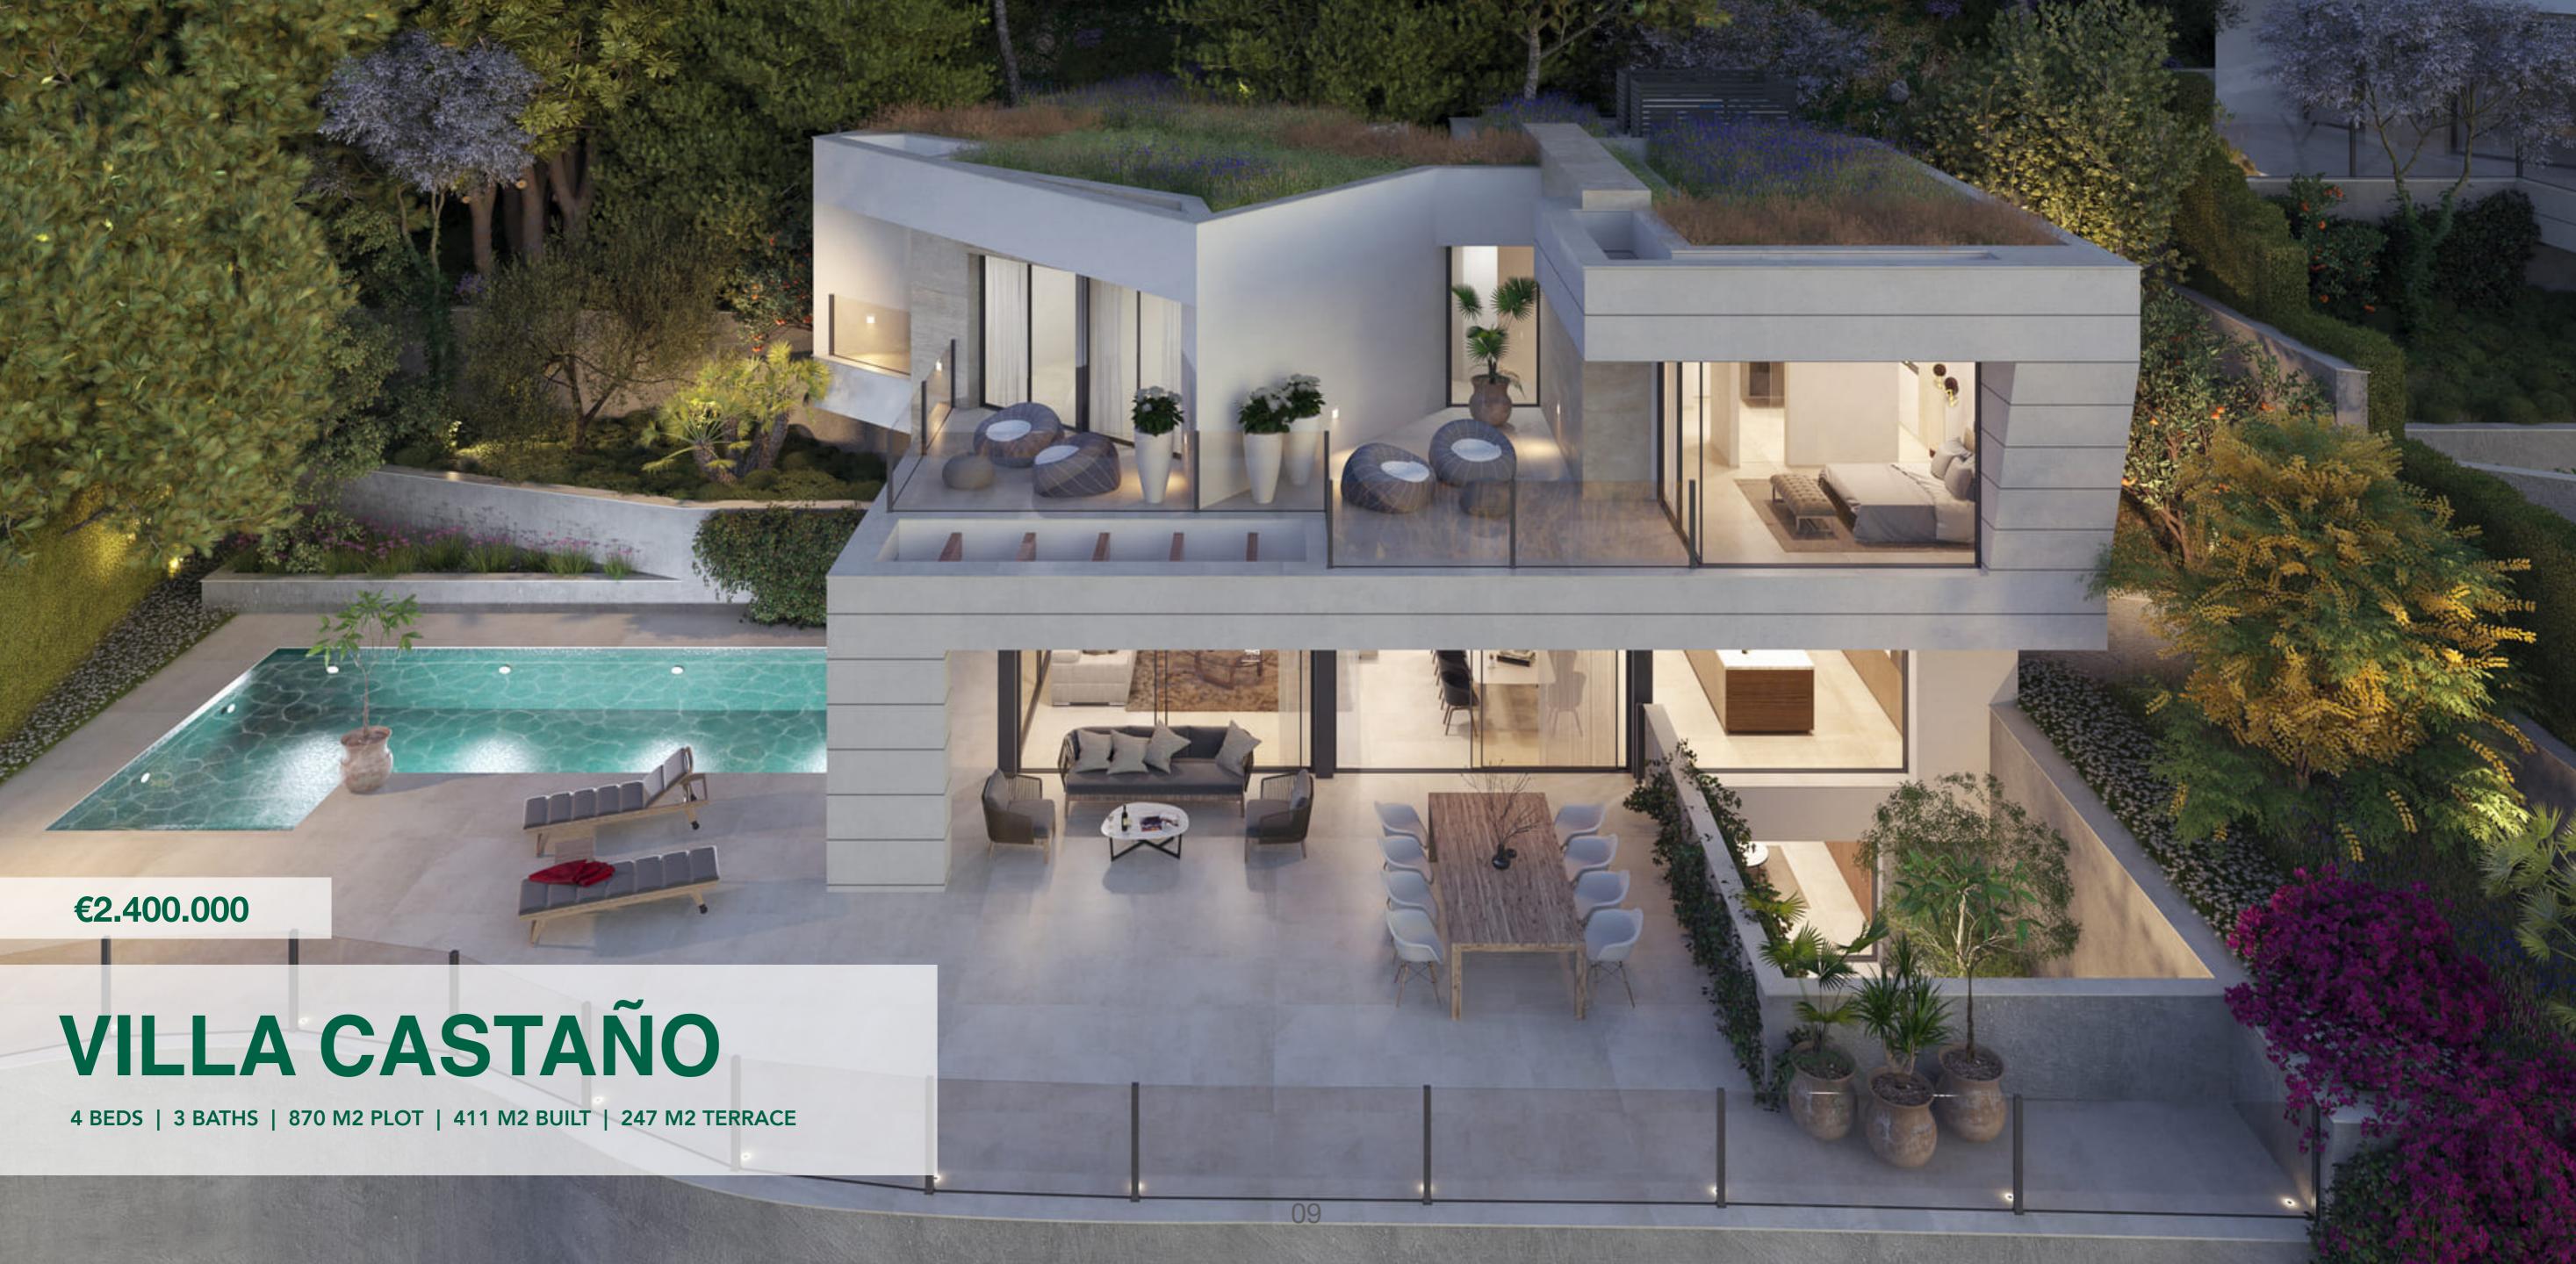

# VILLA CASTAÑO

# VILLA CASTAÑO

FLOORPLANS

BASEMENT

GROUND FLOOR

FIRST FLOOR

#### VILLA 4

- 4 bedrooms
- 3 bathrooms
- 319,55 m2 covered built
- 870 m2 plot
- 247 m2 terrace
- 3 parking spaces
- West facing