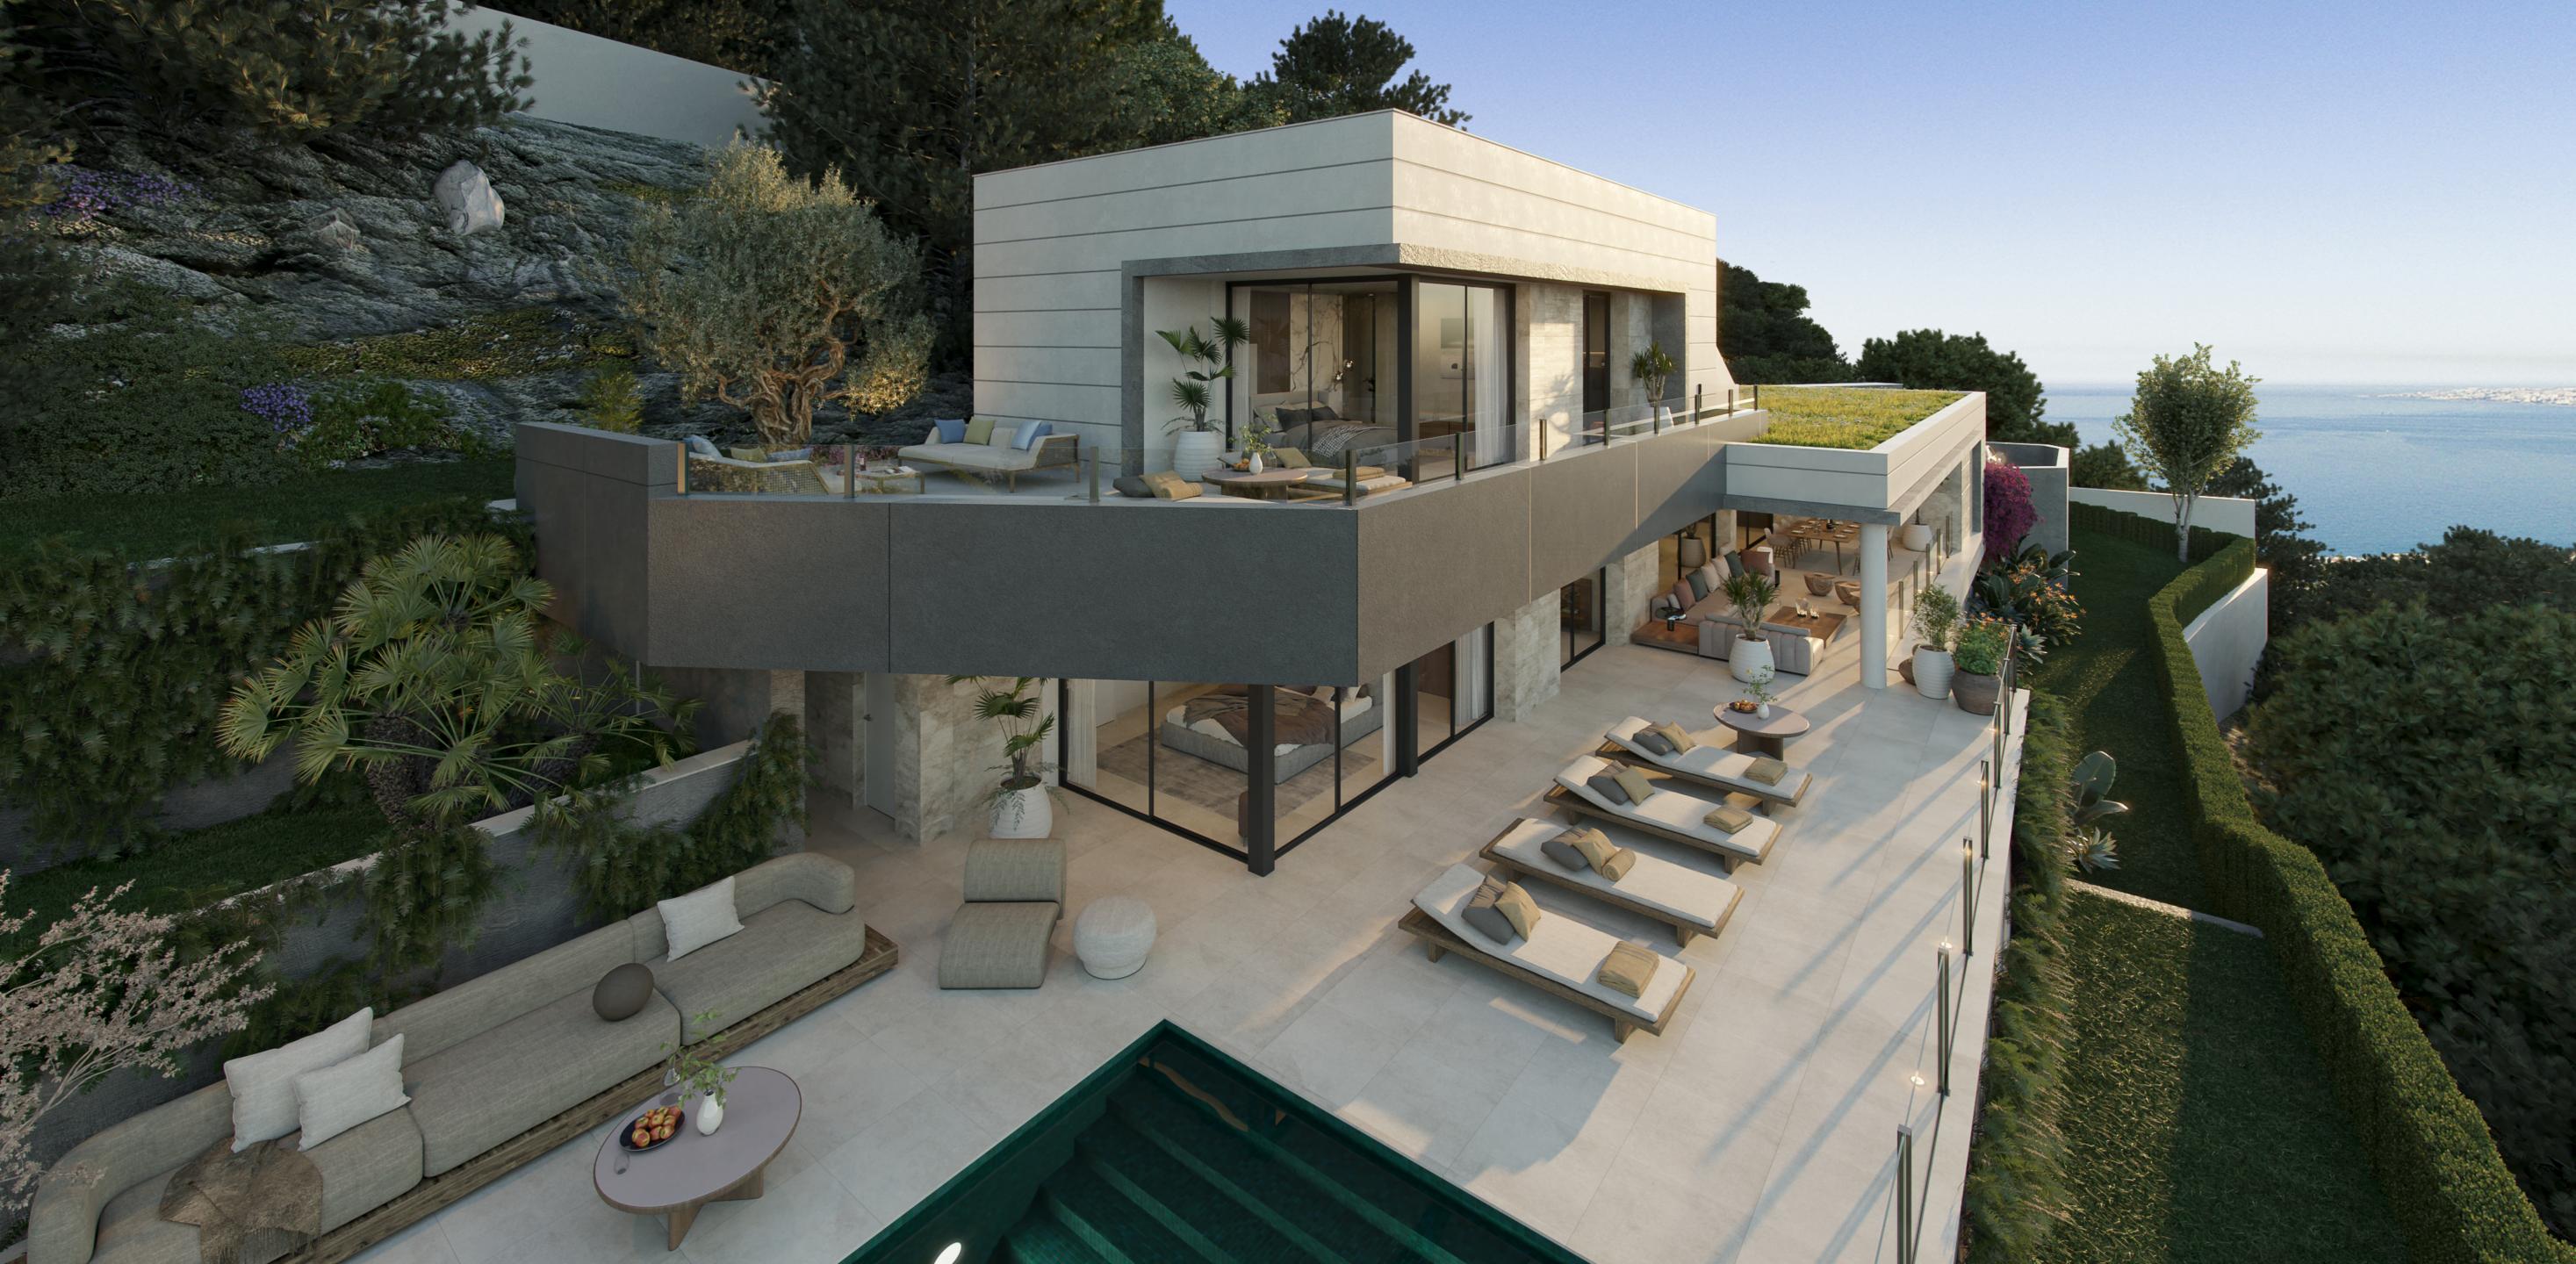

# INTRO

Welcome to this exclusive project showcasing contemporary villas designed for modern living. Each villa boasts luxurious features including customisable modern kitchens, floor-to-ceiling glass elements, and open-plan living spaces flooded with natural light.

Attention to detail is evident throughout, from the fully fitted kitchens to the entertainment room and wine cellar. Step outside onto extensive south-facing terraces and enjoy your own private saltwater infinity pool, perfect for leisurely afternoons soaking up the sun.