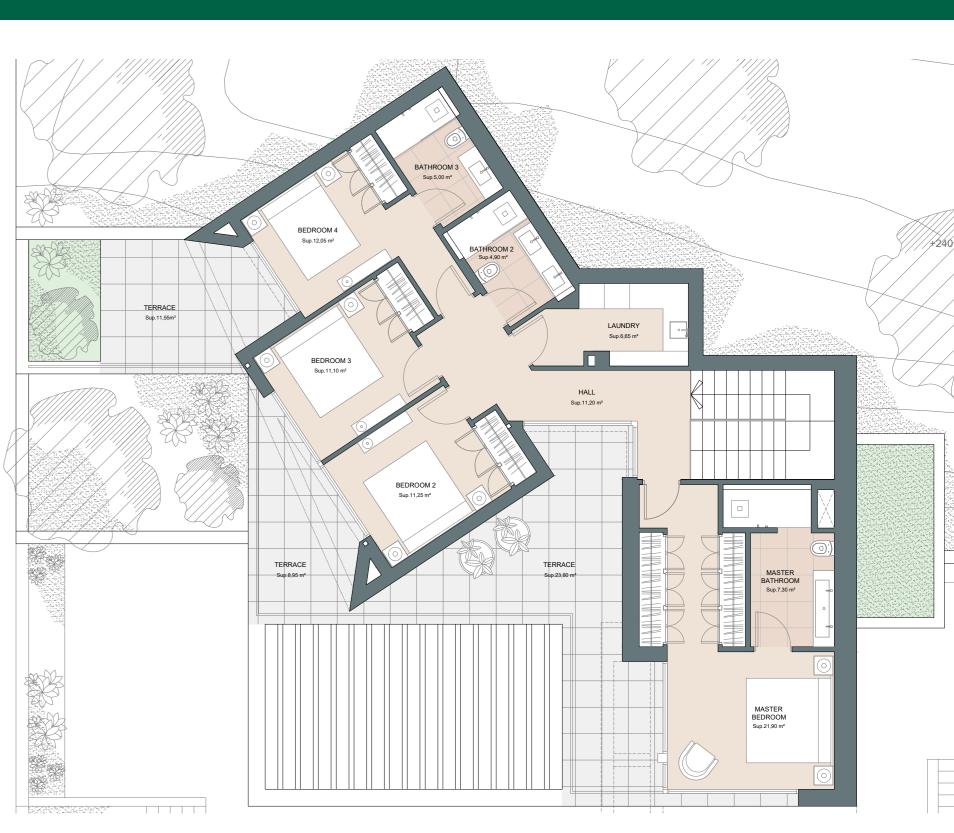

ing

#### VILLA 2

- 4 bedrooms
- 3 bathrooms
- 341,90 m2 covered built
- 916 m2 plot
- 288 m2 terrace
- 3 parking spaces
- West facing

#### VILLA 3

- 4 bedrooms
- 3 bathrooms
- 348,30 m2 covered built
- 921 m2 plot
- 263 m2 terrace
- 3 parking spaces
- West facing

#### VILLA 4

- 4 bedrooms
- 3 bathrooms
- 319,55 m2 covered built
- 870 m2 plot
- 247 m2 terrace
- 3 parking spaces
- West facing

#### VILLA 5

- 5 bedrooms
- 5 bathrooms
- 486,17 m2 covered built
- 2.450 m2 plot
- 358 m2 terrace
- 3 parking spaces
- South-west facing

#### VILLA 6

- 5 bedrooms
- 4 bathrooms
- 411,84 m2 covered built
- 915 m2 plot
- 187 m2 terrace
- 4 parking spaces
- East facing















## VILLA OLIVO

FLOORPLANS







BASEMENT GROUND FLOOR FIRST FLOOR













# VILLA CÍPRES

FLOORPLANS







BASEMENT GROUND FLOOR FIRST FLOOR













### **VILLA HAYA**

FLOORPLANS







BASEMENT GROUND FLOOR FIRST FLOOR







# VILLA CASTAÑO





# VILLA CASTAÑO

FLOORPLANS







BASEMENT

GROUND FLOOR

FIRST FLOOR













### **VILLA PINAR**

FLOORPLANS



BASEMENT

GROUND FLOOR

FIRST FLOOR















FLOORPLANS









FIRST FLOOR



GROUND FLOOR

BASEMENT

### STRUCTURAL

QUALITY SPECIFICATIONS

#### **FOUNDATION**

Designed with reinforced concrete footings braced with a slab and embedded tie beams in a competent geotechnical unit. If necessary, mass concrete wells will be used based on geotechnical report recommendations.

#### STRUCTURE

Features reinforced concrete pillars supporting reticular slab plates or solid slabs, with possible hanging beams for extensive span