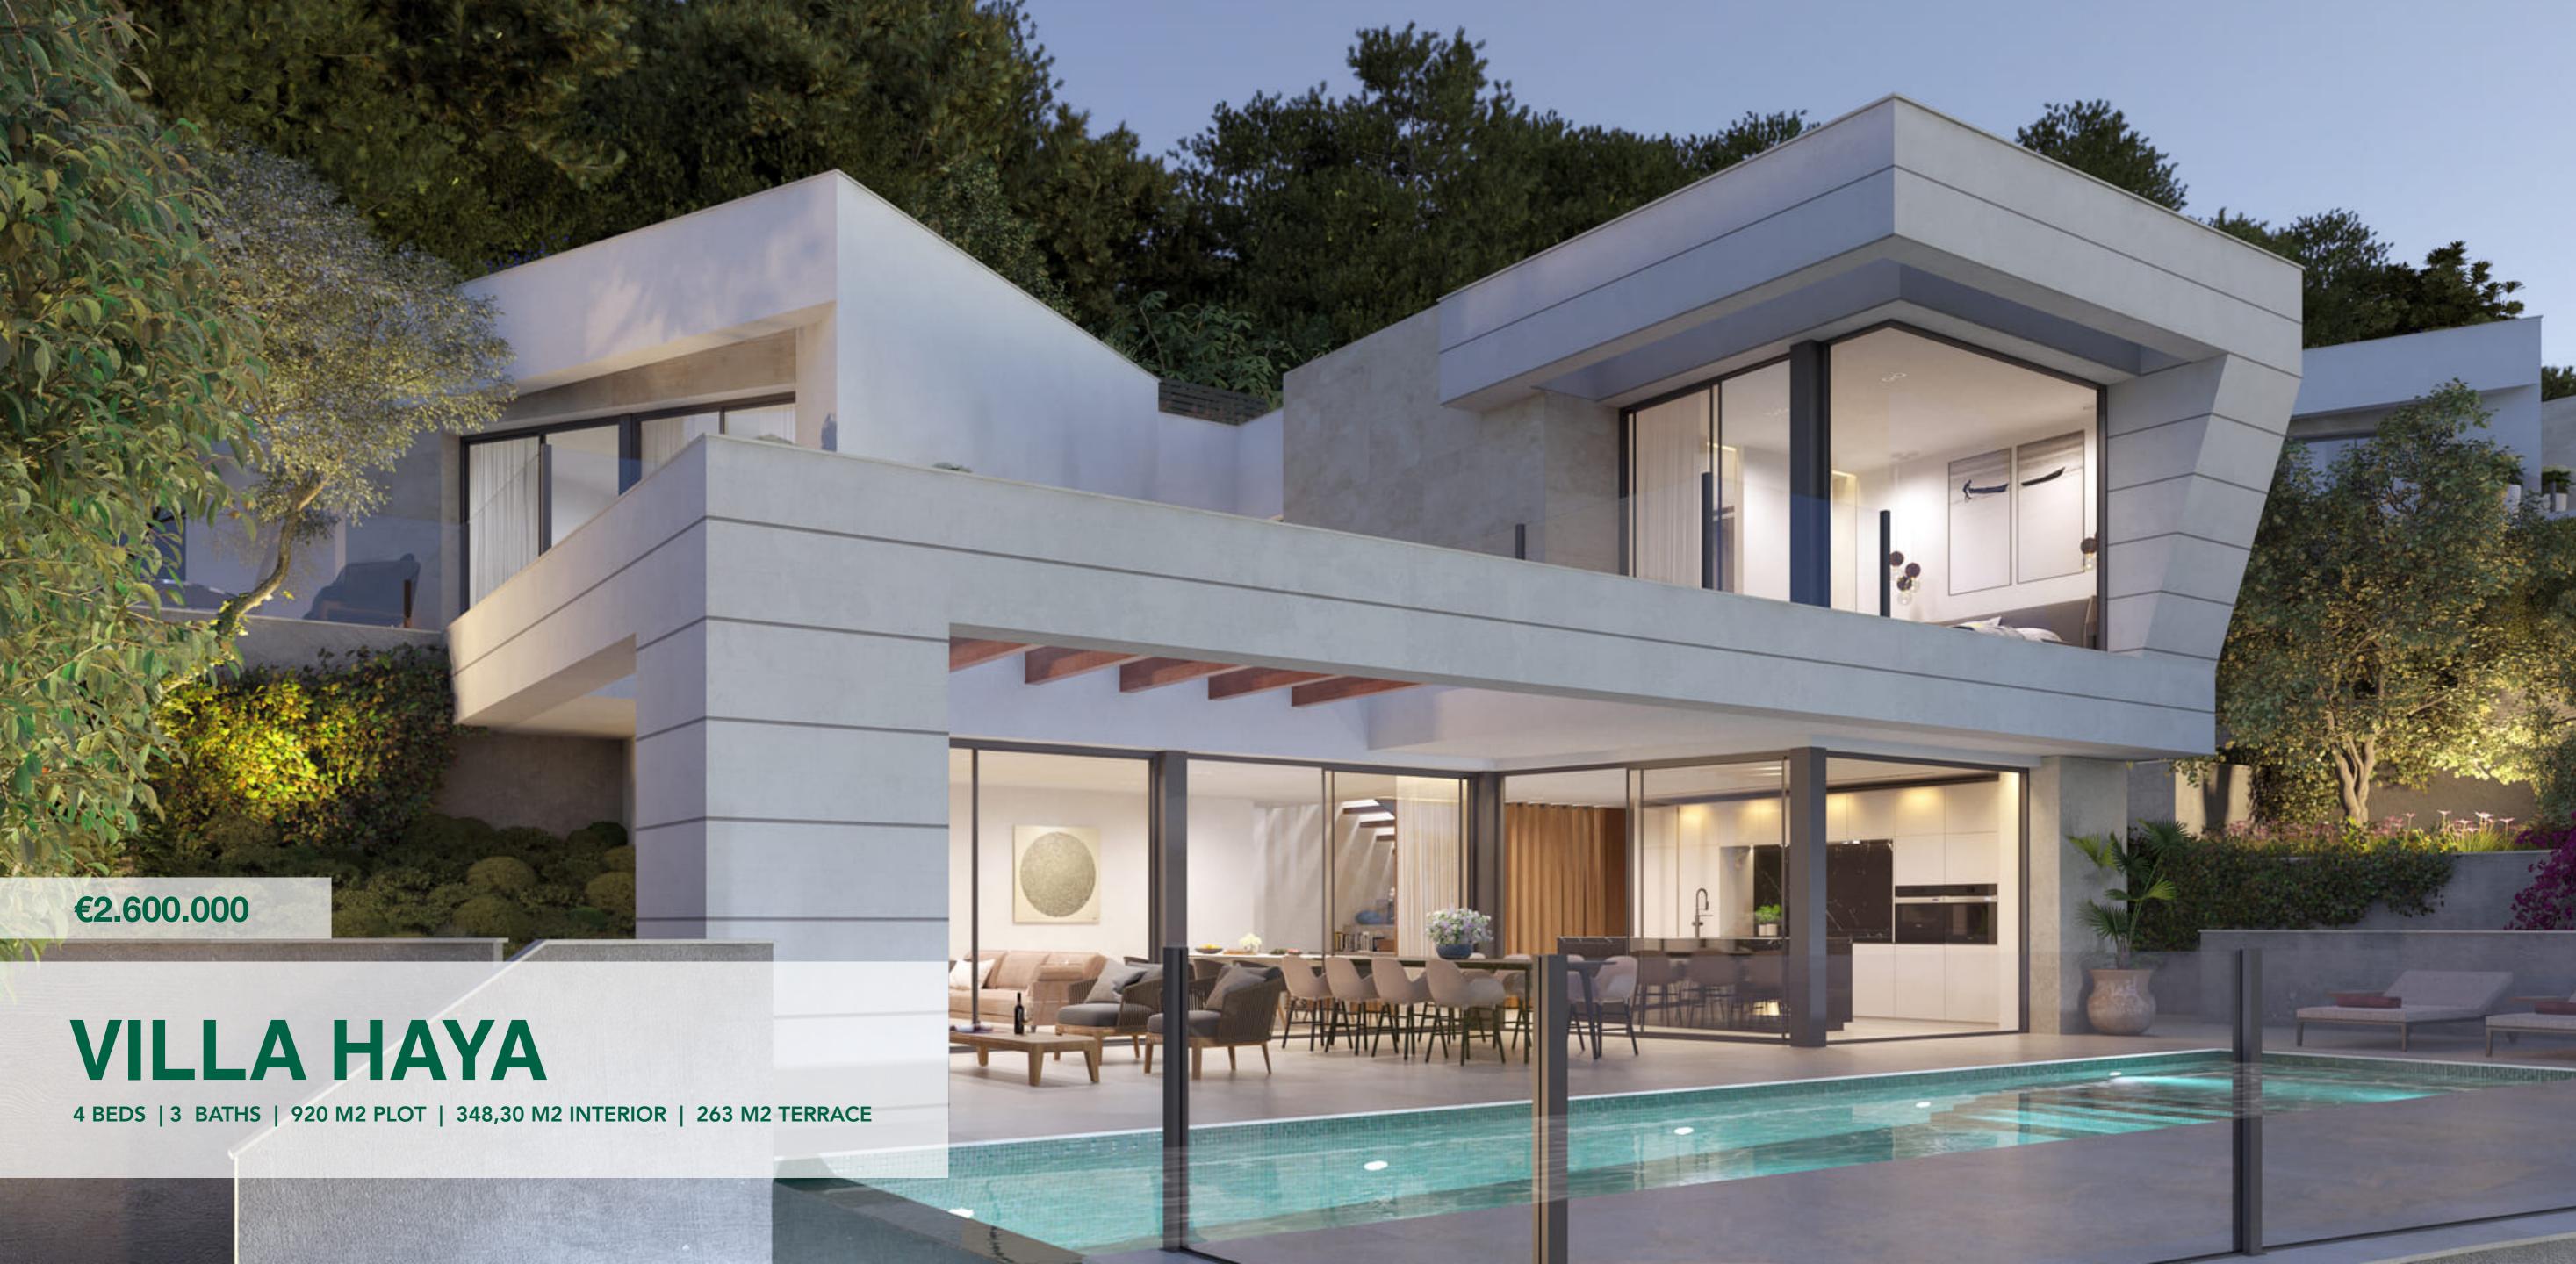

### **VILLA HAYA**

FLOORPLANS

BASEMENT GROUND FLOOR FIRST FLOOR

#### VILLA 3

- 4 bedrooms
- 3 bathrooms
- 348,30 m2 covered built
- 921 m2 plot
- 263 m2 terrace
- 3 parking spaces
- West facing