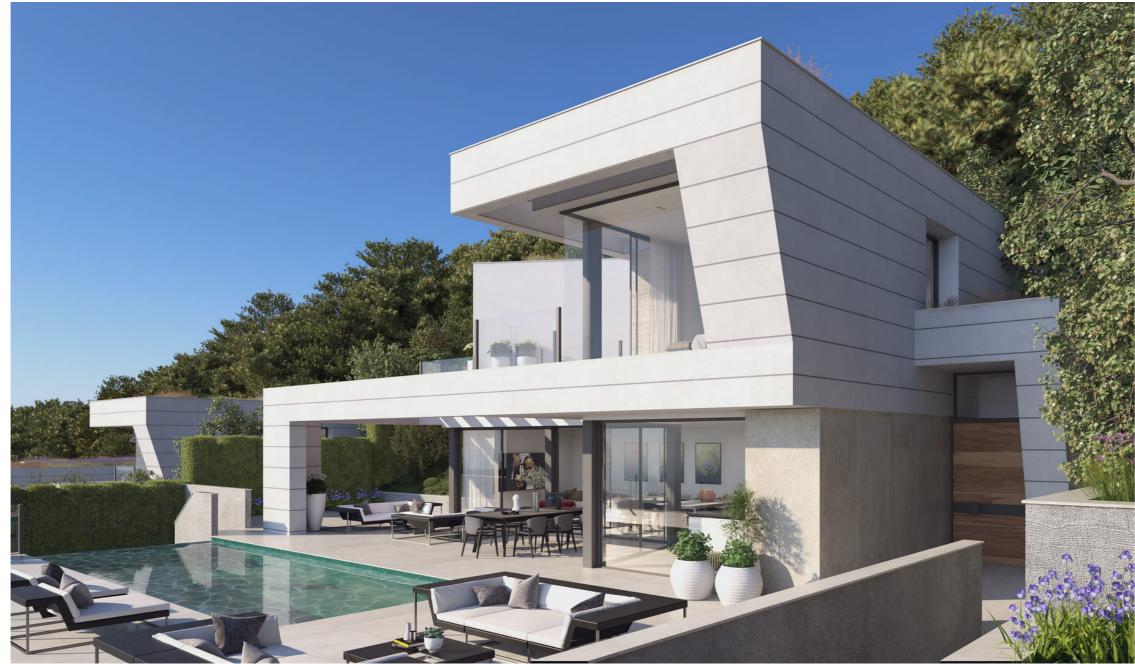

# VILLA CÍPRES

FLOORPLANS

BASEMENT GROUND FLOOR FIRST FLOOR

#### VILLA 2

- 4 bedrooms
- 3 bathrooms
- 341,90 m2 covered built
- 916 m2 plot
- 288 m2 terrace
- 3 parking spaces
- West facing