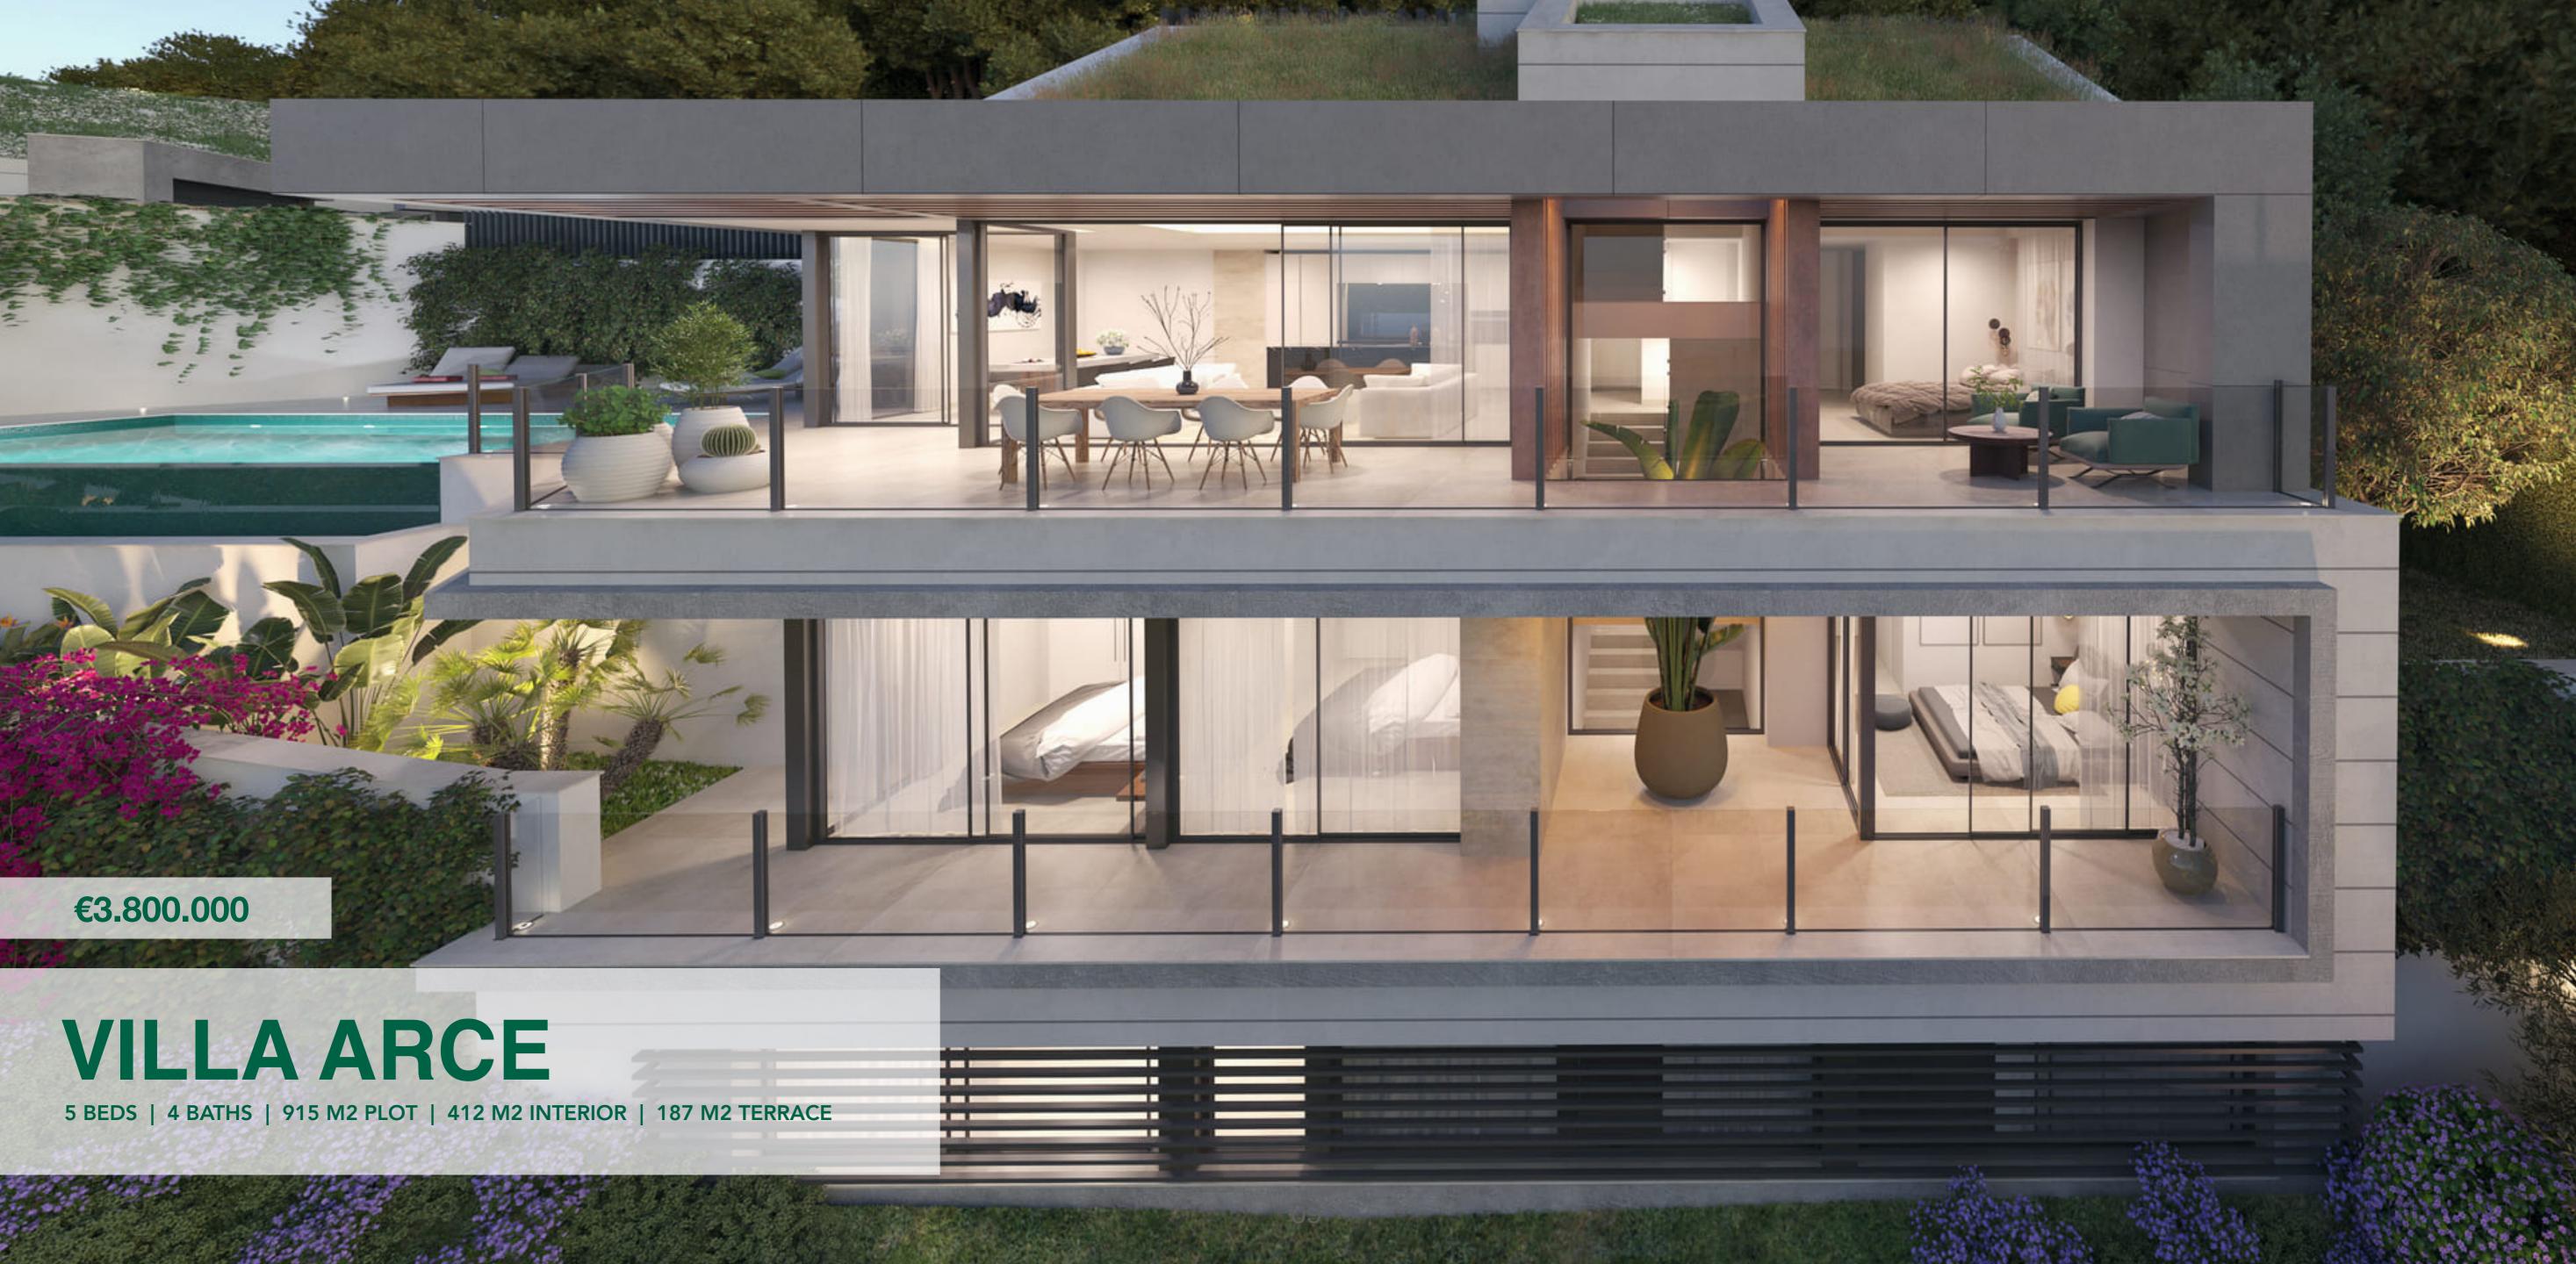

#### VILLA 6

- 5 bedrooms
- 4 bathrooms
- 411,84 m2 covered built
- 915 m2 plot
- 187 m2 terrace
- 4 parking spaces
- East facing