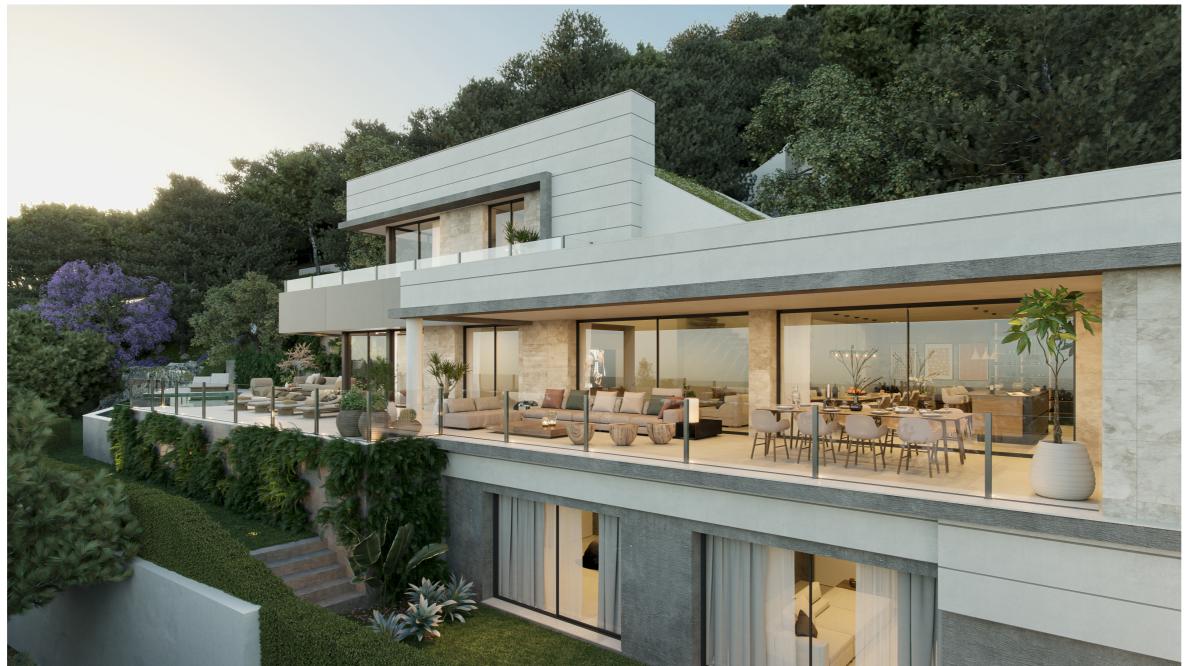

#### VILLA 5

- 5 bedrooms
- 5 bathrooms
- 486,17 m2 covered built
- 2.450 m2 plot
- 358 m2 terrace
- 3 parking spaces
- South-west facing

### **VILLA PINAR**

FLOORPLANS

BASEMENT

GROUND FLOOR

FIRST FLOOR

FLOORPLANS

FIRST FLOOR

GROUND FLOOR