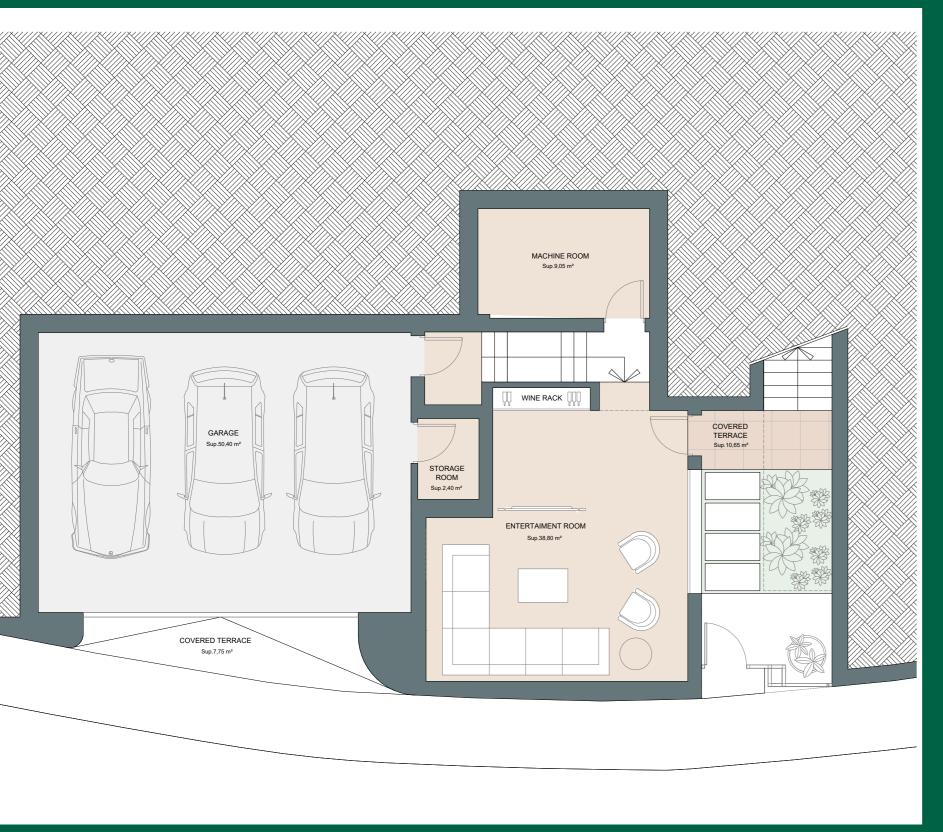

facing

#### VILLA 2

- 4 bedrooms
- 3 bathrooms
- 341,90 m2 covered built
- 916 m2 plot
- 288 m2 terrace
- 3 parking spaces
- West facing

#### VILLA 3

- 4 bedrooms
- 3 bathrooms
- 348,30 m2 covered built
- 921 m2 plot
- 263 m2 terrace
- 3 parking spaces
- West facing

#### VILLA 4

- 4 bedrooms
- 3 bathrooms
- 319,55 m2 covered built
- 870 m2 plot
- 247 m2 terrace
- 3 parking spaces
- West facing

#### VILLA 5

- 5 bedrooms
- 5 bathrooms
- 486,17 m2 covered built
- 2.450 m2 plot
- 358 m2 terrace
- 3 parking spaces
- South-west facing

#### VILLA 6

- 5 bedrooms
- 4 bathrooms
- 411,84 m2 covered built
- 915 m2 plot
- 187 m2 terrace
- 4 parking spaces
- East facing















## VILLA OLIVO

FLOORPLANS







BASEMENT GROUND FLOOR FIRST FLOOR













# VILLA CÍPRES

FLOORPLANS







BASEMENT GROUND FLOOR FIRST FLOOR













### **VILLA HAYA**

FLOORPLANS







BASEMENT GROUND FLOOR FIRST FLOOR







# VILLA CASTAÑO





# VILLA CASTAÑO

FLOORPLANS







BASEMENT

GROUND FLOOR

FIRST FLOOR













### **VILLA PINAR**

FLOORPLANS



BASEMENT

GROUND FLOOR

FIRST FLOOR















FLOORPLANS









FIRST FLOOR



GROUND FLOOR

BASEMENT

### STRUCTURAL

QUALITY SPECIFICATIONS

#### **FOUNDATION**

Designed with reinforced concrete footings braced with a slab and embedded tie beams in a competent geotechnical unit. If necessary, mass concrete wells will be used based on geotechnical report recommendations.

#### STRUCTURE

Features reinforced concrete pillars supporting reticular slab plates or solid slabs, with possible hanging beams for extensive