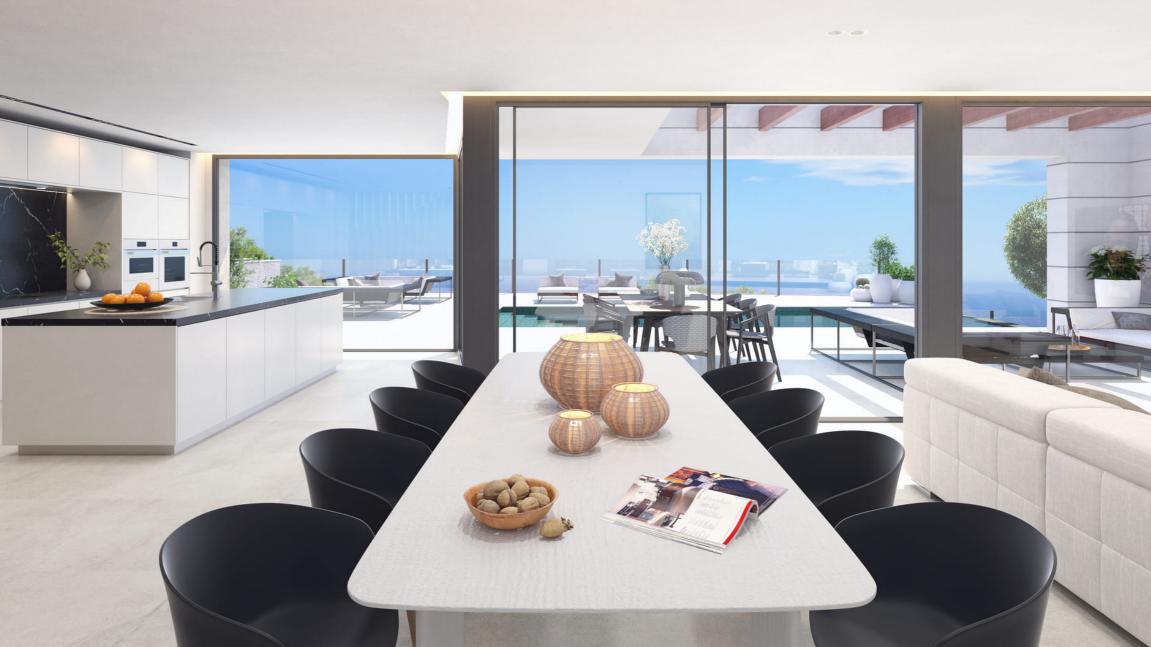

# INTRO

Welcome to this exclusive project showcasing contemporary villas designed for modern living. Each villa boasts luxurious features including customisable modern kitchens, floor-to-ceiling glass elements, and open-plan living spaces flooded with natural light.

Attention to detail is evident throughout, from the fully fitted kitchens to the entertainment room and wine cellar. Step outside onto extensive south-facing terraces and enjoy your own private saltwater infinity pool, perfect for leisurely afternoons soaking up the sun.

#### **KITCHENS**

Fitted and equipped kitchen by MODULNOVE, featuring high-quality finishes and fully integrated Miele appliances.