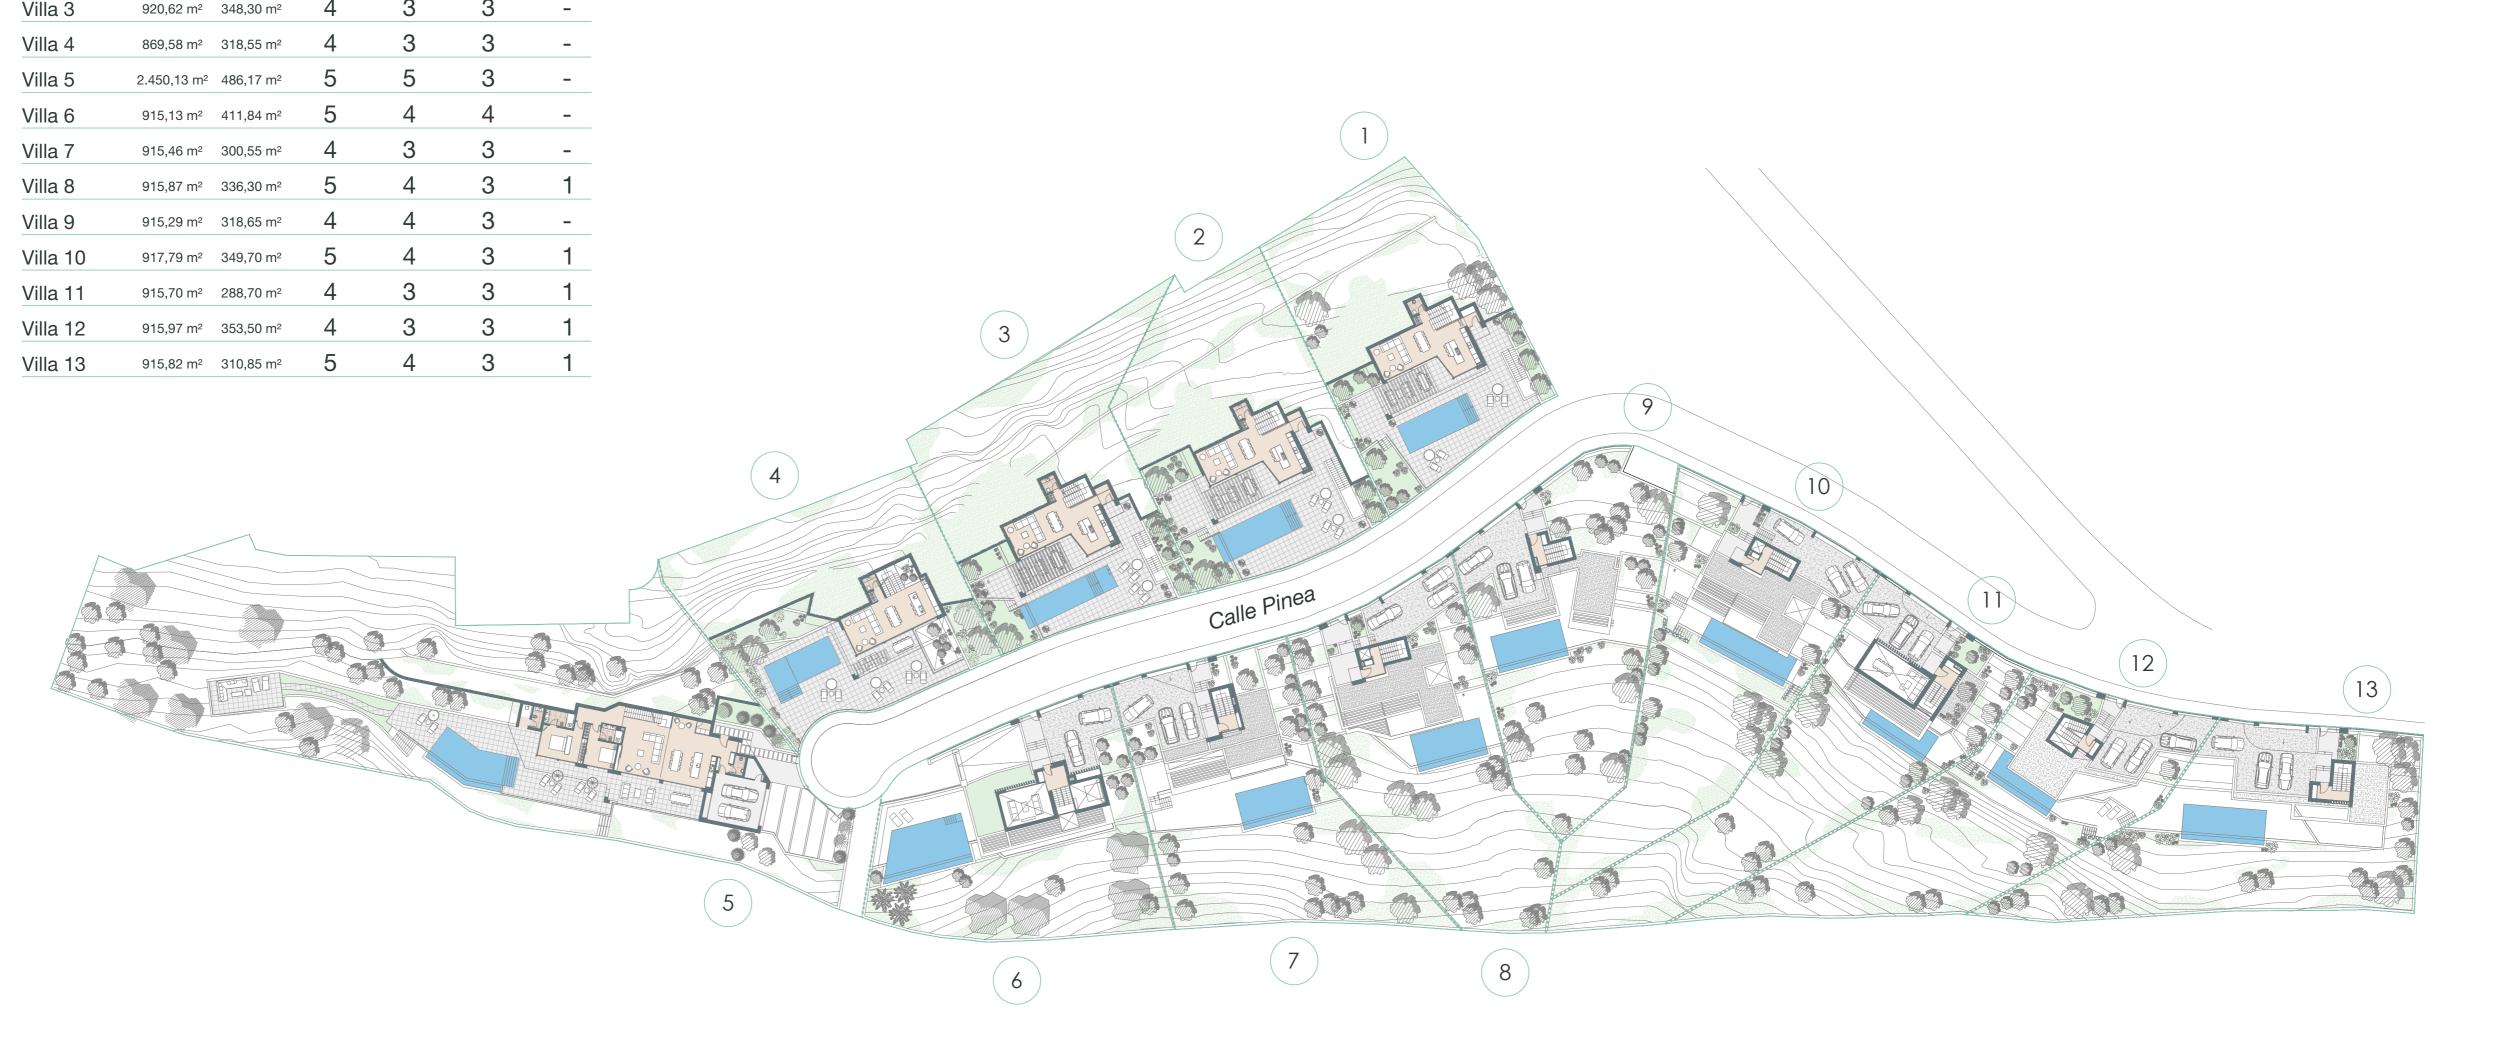

# PLOT DISTRIBUTION

### PROJECT OVERVIEW

#### VILLA 1

- 4 bedrooms
- 3 bathrooms
- 341,75 m2 covered built
- 914 m2 plot
- 320 m2 terrace
- 3 parking spaces
- West facing

#### VILLA 2

- 4 bedrooms
- 3 bathrooms
- 341,90 m2 covered built
- 916 m2 plot
- 288 m2 terrace
- 3 parking spaces
- West facing

#### VILLA 3

- 4 bedrooms
- 3 bathrooms
- 348,30 m2 covered built
- 921 m2 plot
- 263 m2 terrace
- 3 parking spaces
- West facing

#### VILLA 4

- 4 bedrooms
- 3 bathrooms
- 319,55 m2 covered built
- 870 m2 plot
- 247 m2 terrace
- 3 parking spaces
- West facing

#### VILLA 5

- 5 bedrooms
- 5 bathrooms
- 486,17 m2 covered built
- 2.450 m2 plot
- 358 m2 terrace
- 3 parking spaces
- South-west facing

#### VILLA 6

- 5 bedrooms
- 4 bathrooms
- 411,84 m2 covered built
- 915 m2 plot
- 187 m2 terrace
- 4 parking spaces
- East facing