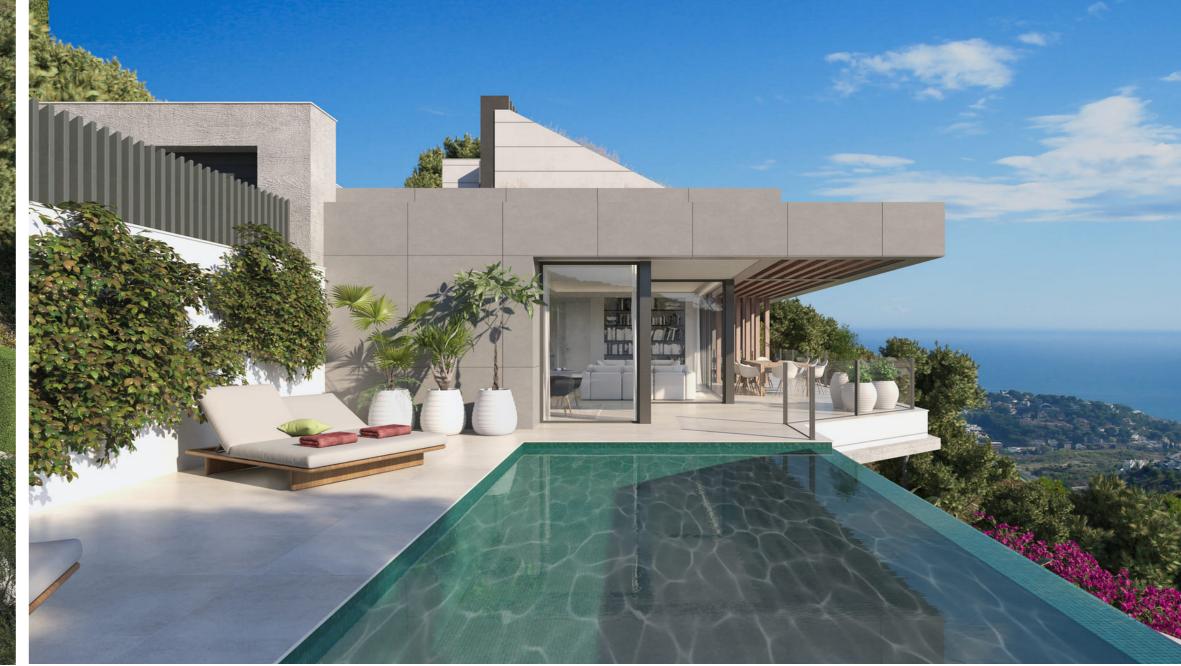

# INTRO

Welcome to this exclusive project showcasing contemporary villas designed for modern living. Each villa boasts luxurious features including customisable modern kitchens, floor-to-ceiling glass elements, and open-plan living spaces flooded with natural light.

Attention to detail is evident throughout, from the fully fitted kitchens to the entertainment room and wine cellar. Step outside onto extensive south-facing terraces and enjoy your own private saltwater infinity pool, perfect for leisurely afternoons soaking up the sun.