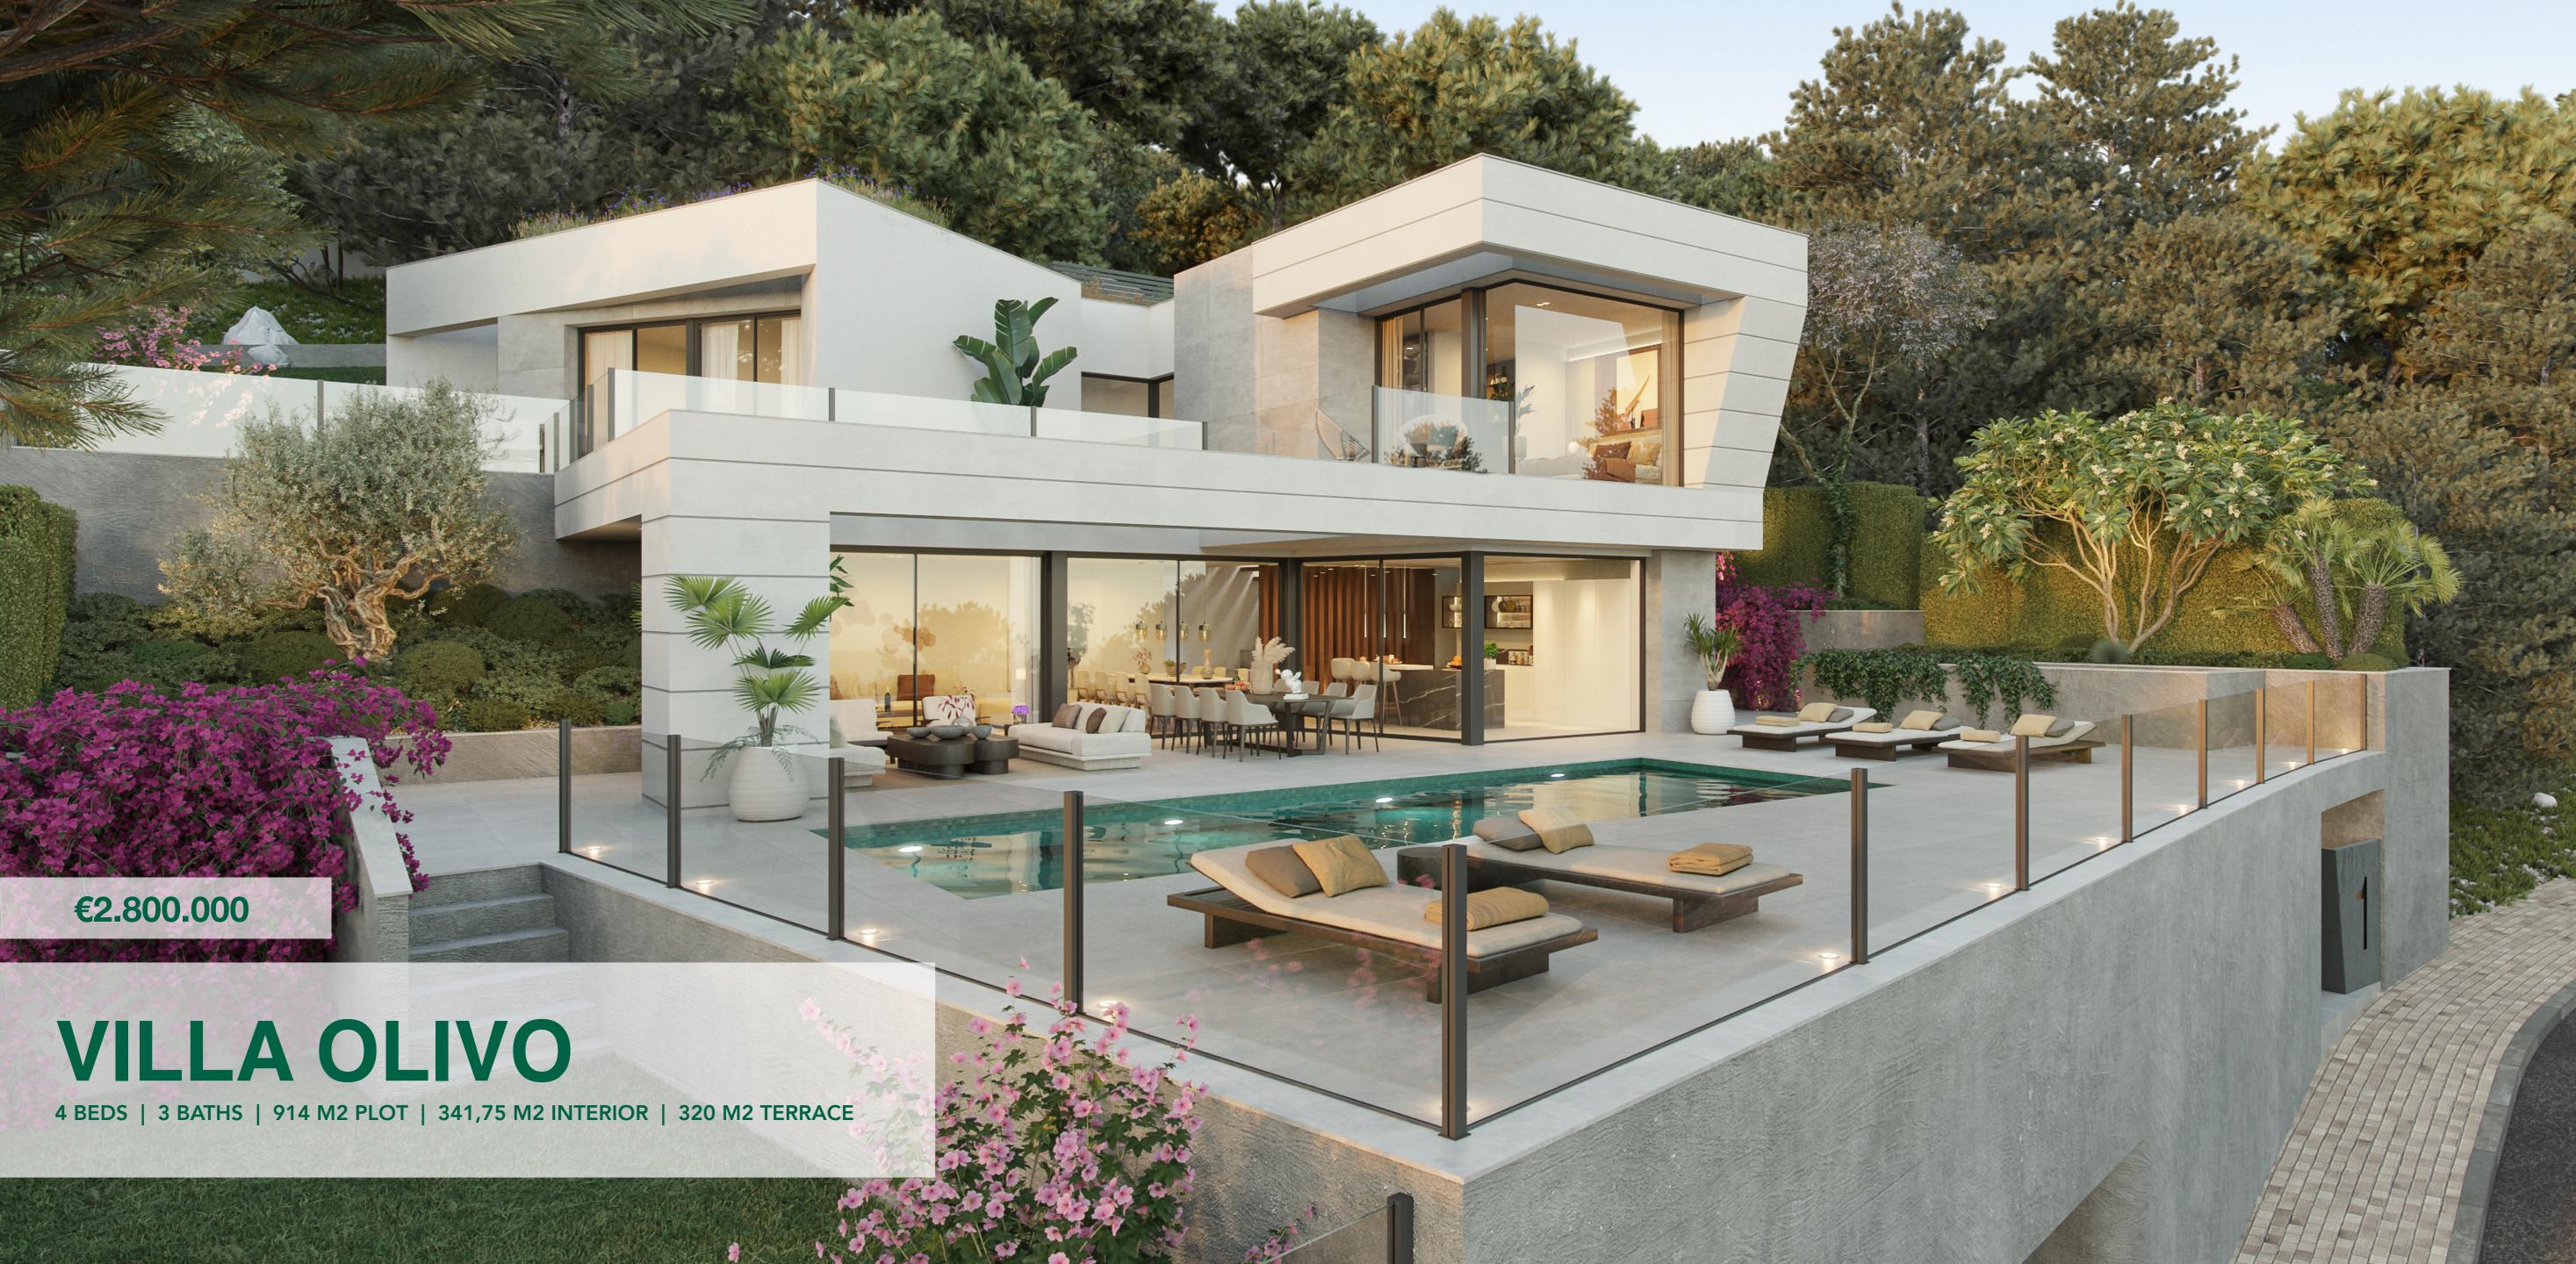

# INTRO

Welcome to this exclusive project showcasing contemporary villas designed for modern living. Each villa boasts luxurious features including customisable modern kitchens, floor-to-ceiling glass elements, and open-plan living spaces flooded with natural light.

Attention to detail is evident throughout, from the fully fitted kitchens to the entertainment room and wine cellar. Step outside onto extensive south-facing terraces and enjoy your own private saltwater infinity pool, perfect for leisurely afternoons soaking up the sun.

#### VILLA 1

- 4 bedrooms
- 3 bathrooms
- 341,75 m2 covered built
- 914 m2 plot
- 320 m2 terrace
- 3 parking spaces
- West facing