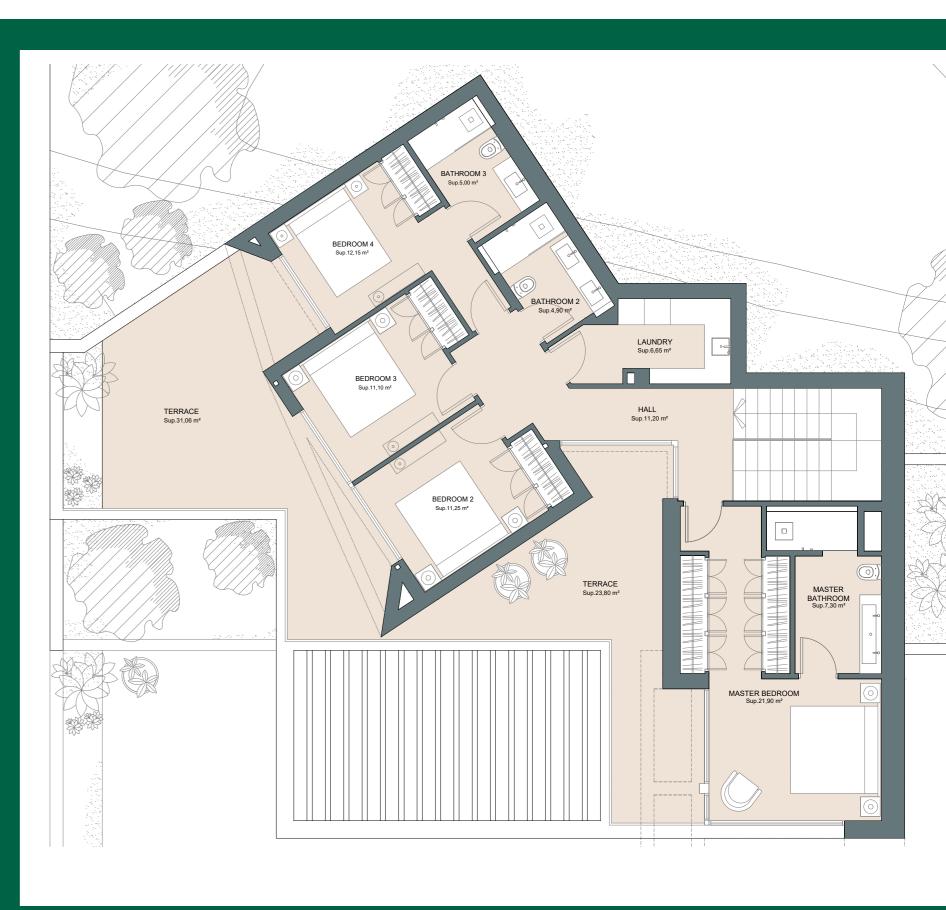

,75 m2 covered built
- 914 m2 plot
- 320 m2 terrace
- 3 parking spaces
- West facing

#### VILLA 2

- 4 bedrooms
- 3 bathrooms
- 341,90 m2 covered built
- 916 m2 plot
- 288 m2 terrace
- 3 parking spaces
- West facing

#### VILLA 3

- 4 bedrooms
- 3 bathrooms
- 348,30 m2 covered built
- 921 m2 plot
- 263 m2 terrace
- 3 parking spaces
- West facing

#### VILLA 4

- 4 bedrooms
- 3 bathrooms
- 319,55 m2 covered built
- 870 m2 plot
- 247 m2 terrace
- 3 parking spaces
- West facing

#### VILLA 5

- 5 bedrooms
- 5 bathrooms
- 486,17 m2 covered built
- 2.450 m2 plot
- 358 m2 terrace
- 3 parking spaces
- South-west facing

#### VILLA 6

- 5 bedrooms
- 4 bathrooms
- 411,84 m2 covered built
- 915 m2 plot
- 187 m2 terrace
- 4 parking spaces
- East facing















## VILLA OLIVO

FLOORPLANS







BASEMENT GROUND FLOOR FIRST FLOOR













# VILLA CÍPRES

FLOORPLANS







BASEMENT GROUND FLOOR FIRST FLOOR













### **VILLA HAYA**

FLOORPLANS







BASEMENT GROUND FLOOR FIRST FLOOR







# VILLA CASTAÑO





# VILLA CASTAÑO

FLOORPLANS







BASEMENT

GROUND FLOOR

FIRST FLOOR













### **VILLA PINAR**

FLOORPLANS



BASEMENT

GROUND FLOOR

FIRST FLOOR















FLOORPLANS









FIRST FLOOR



GROUND FLOOR

BASEMENT

### STRUCTURAL

QUALITY SPECIFICATIONS

#### **FOUNDATION**

Designed with reinforced concrete footings braced with a slab and embedded tie beams in a competent geotechnical unit. If necessary, mass concrete wells will be used based on geotechnical report recommendations.

#### STRUCTURE

Features reinforced concrete pillars supporting ret