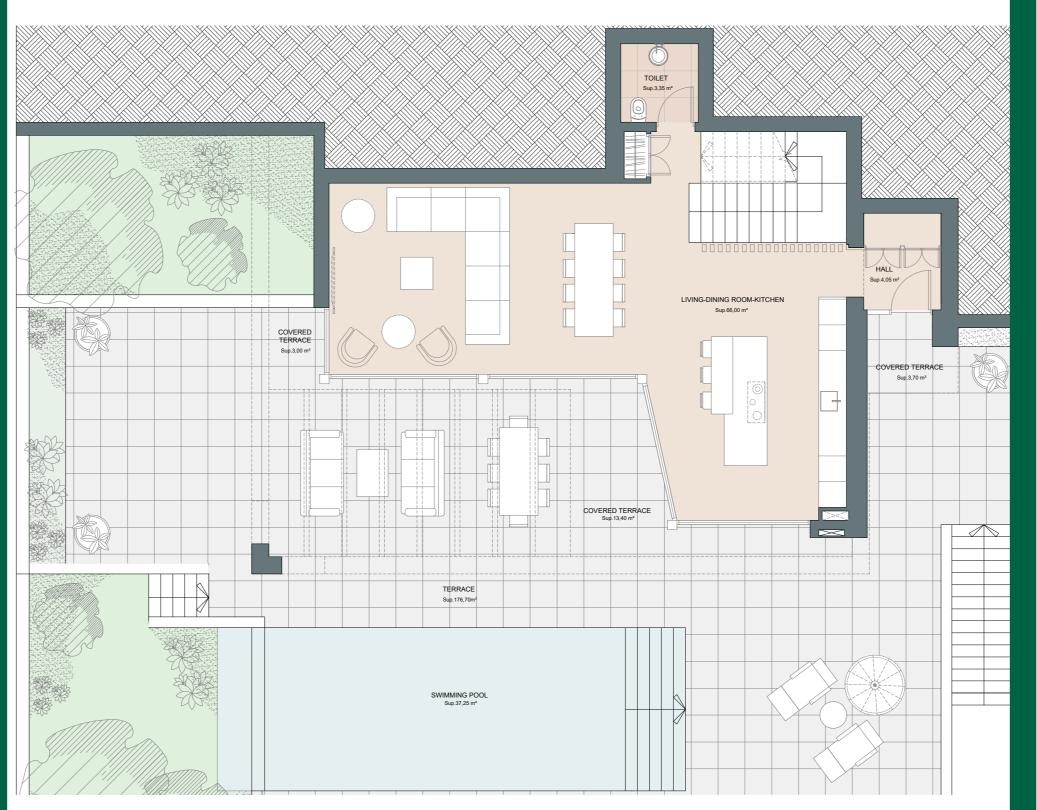

## VILLA OLIVO

FLOORPLANS

BASEMENT GROUND FLOOR FIRST FLOOR

Attention to detail is evident throughout, from the fully fitted kitchens to the entertainment room and wine cellar. Step outside onto extensive south-facing terraces and enjoy your own private saltwater infinity pool, perfect for leisurely afternoons soaking up the sun.