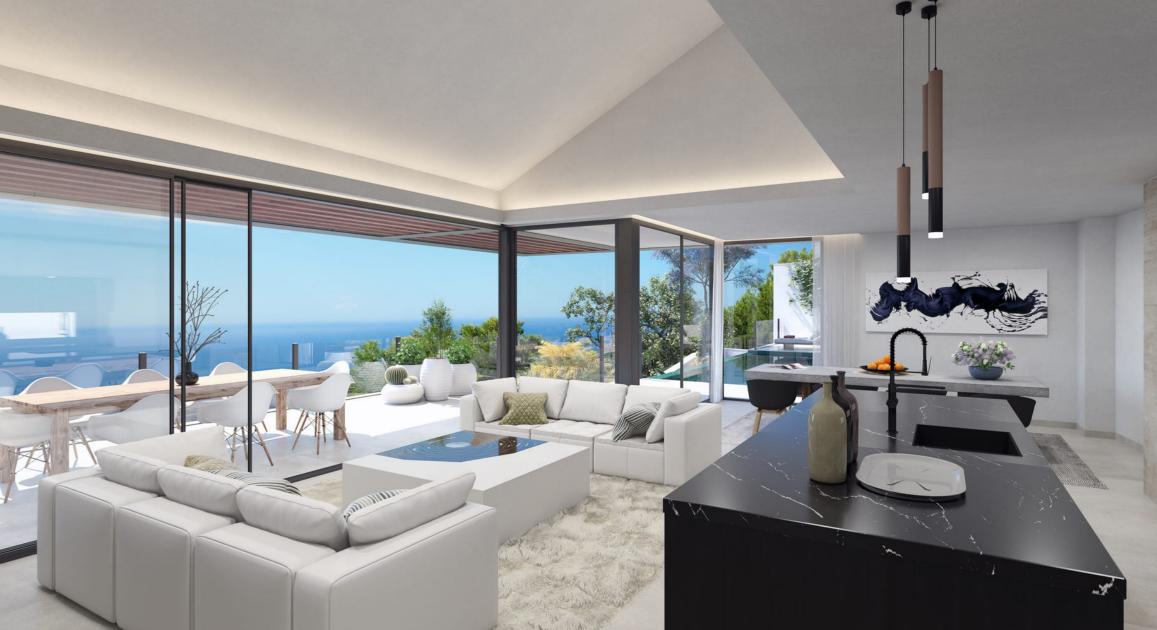

# INTRO

Welcome to this exclusive project showcasing contemporary villas designed for modern living. Each villa boasts luxurious features including customisable modern kitchens, floor-to-ceiling glass elements, and open-plan living spaces flooded with natural light.

Attention to detail is evident throughout, from the fully fitted kitchens to the entertainment room and wine cellar. Step outside onto extensive south-facing terraces and enjoy your own private saltwater infinity pool, perfect for leisurely afternoons soaking up the sun.