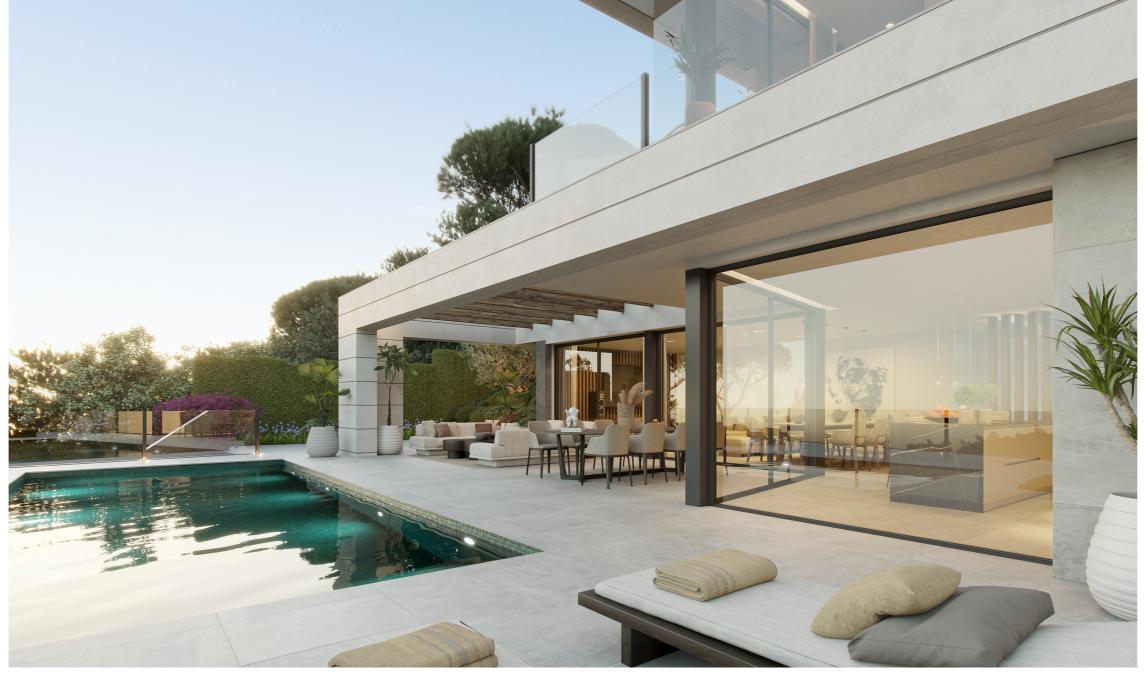

# INTRO

Welcome to this exclusive project showcasing contemporary villas designed for modern living. Each villa boasts luxurious features including customisable modern kitchens, floor-to-ceiling glass elements, and open-plan living spaces flooded with natural light.

Attention to detail is evident throughout, from the fully fitted kitchens to the entertainment room and wine cellar. Step outside onto extensive south-facing terraces and enjoy your own private saltwater infinity pool, perfect for leisurely afternoons soaking up the sun.