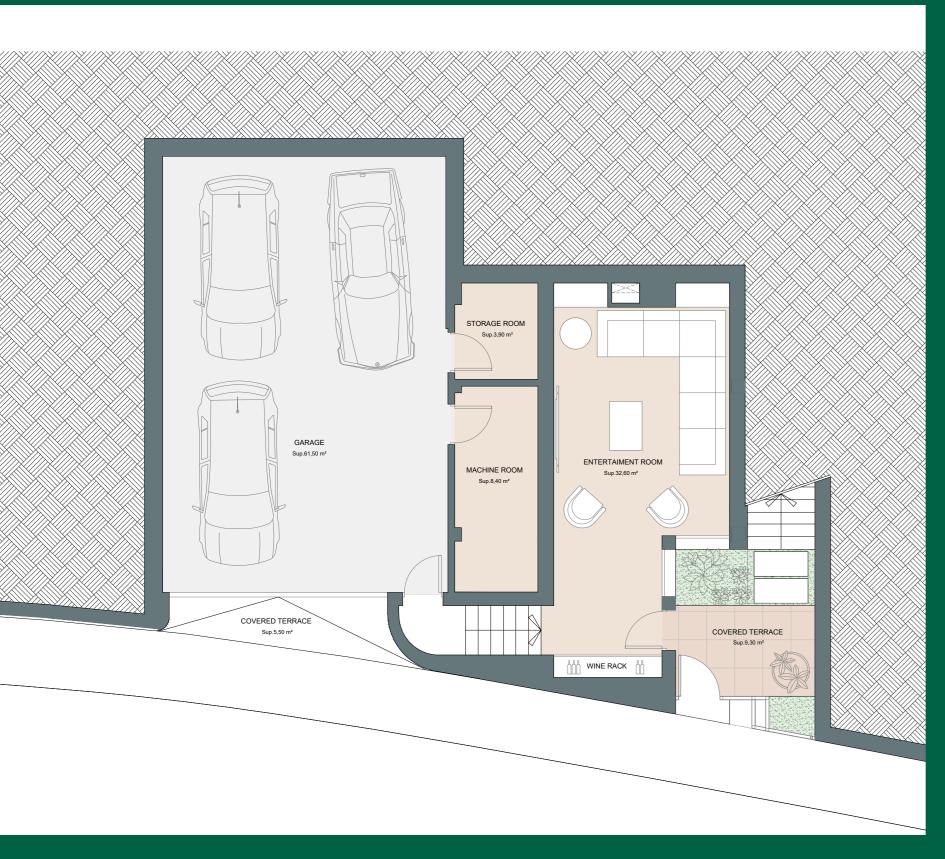

plot
- 288 m2 terrace
- 3 parking spaces
- West facing

#### VILLA 3

- 4 bedrooms
- 3 bathrooms
- 348,30 m2 covered built
- 921 m2 plot
- 263 m2 terrace
- 3 parking spaces
- West facing

#### VILLA 4

- 4 bedrooms
- 3 bathrooms
- 319,55 m2 covered built
- 870 m2 plot
- 247 m2 terrace
- 3 parking spaces
- West facing

#### VILLA 5

- 5 bedrooms
- 5 bathrooms
- 486,17 m2 covered built
- 2.450 m2 plot
- 358 m2 terrace
- 3 parking spaces
- South-west facing

#### VILLA 6

- 5 bedrooms
- 4 bathrooms
- 411,84 m2 covered built
- 915 m2 plot
- 187 m2 terrace
- 4 parking spaces
- East facing















## VILLA OLIVO

FLOORPLANS







BASEMENT GROUND FLOOR FIRST FLOOR













# VILLA CÍPRES

FLOORPLANS







BASEMENT GROUND FLOOR FIRST FLOOR













### **VILLA HAYA**

FLOORPLANS







BASEMENT GROUND FLOOR FIRST FLOOR







# VILLA CASTAÑO





# VILLA CASTAÑO

FLOORPLANS







BASEMENT

GROUND FLOOR

FIRST FLOOR













### **VILLA PINAR**

FLOORPLANS



BASEMENT

GROUND FLOOR

FIRST FLOOR















FLOORPLANS









FIRST FLOOR



GROUND FLOOR

BASEMENT

### STRUCTURAL

QUALITY SPECIFICATIONS

#### **FOUNDATION**

Designed with reinforced concrete footings braced with a slab and embedded tie beams in a competent geotechnical unit. If necessary, mass concrete wells will be used based on geotechnical report recommendations.

#### STRUCTURE

Features reinforced concrete pillars supporting reticular slab plates or solid slabs, with possible hanging beams for extensive spans. Concrete retaining walls are included.

#### **FACADES**

Constructed with hal