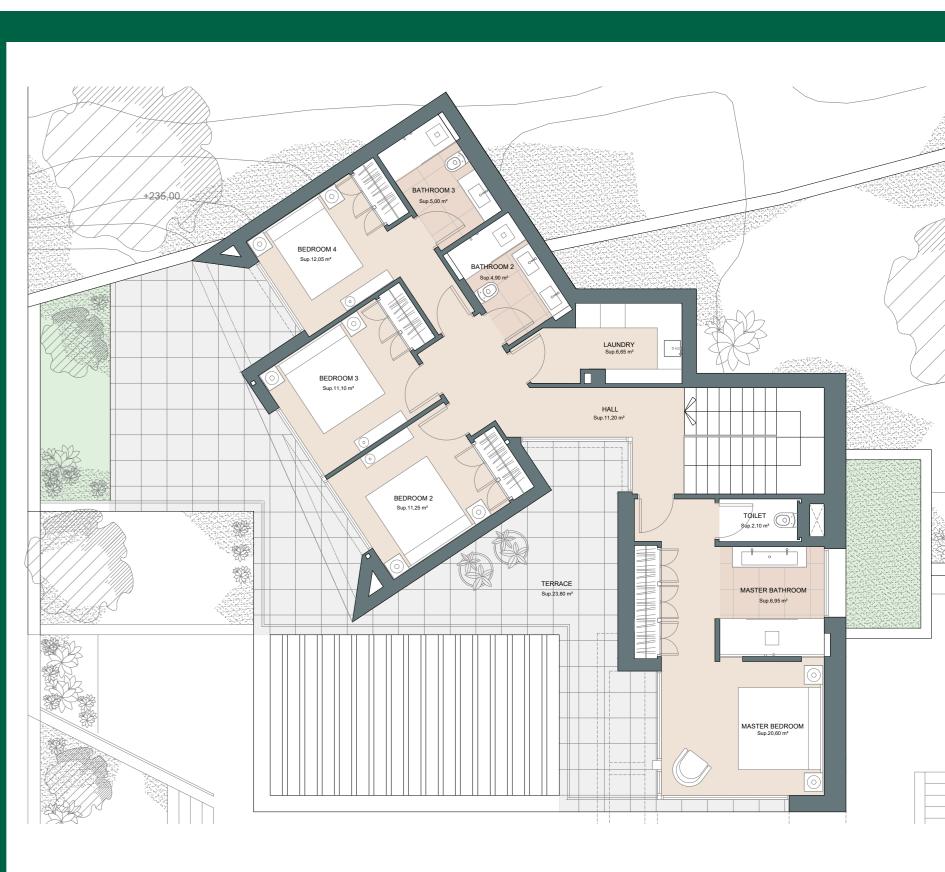

- 288 m2 terrace
- 3 parking spaces
- West facing

#### VILLA 3

- 4 bedrooms
- 3 bathrooms
- 348,30 m2 covered built
- 921 m2 plot
- 263 m2 terrace
- 3 parking spaces
- West facing

#### VILLA 4

- 4 bedrooms
- 3 bathrooms
- 319,55 m2 covered built
- 870 m2 plot
- 247 m2 terrace
- 3 parking spaces
- West facing

#### VILLA 5

- 5 bedrooms
- 5 bathrooms
- 486,17 m2 covered built
- 2.450 m2 plot
- 358 m2 terrace
- 3 parking spaces
- South-west facing

#### VILLA 6

- 5 bedrooms
- 4 bathrooms
- 411,84 m2 covered built
- 915 m2 plot
- 187 m2 terrace
- 4 parking spaces
- East facing















## VILLA OLIVO

FLOORPLANS







BASEMENT GROUND FLOOR FIRST FLOOR













# VILLA CÍPRES

FLOORPLANS







BASEMENT GROUND FLOOR FIRST FLOOR













### **VILLA HAYA**

FLOORPLANS







BASEMENT GROUND FLOOR FIRST FLOOR







# VILLA CASTAÑO





# VILLA CASTAÑO

FLOORPLANS







BASEMENT

GROUND FLOOR

FIRST FLOOR













### **VILLA PINAR**

FLOORPLANS



BASEMENT

GROUND FLOOR

FIRST FLOOR















FLOORPLANS









FIRST FLOOR



GROUND FLOOR

BASEMENT

### STRUCTURAL

QUALITY SPECIFICATIONS

#### **FOUNDATION**

Designed with reinforced concrete footings braced with a slab and embedded tie beams in a competent geotechnical unit. If necessary, mass concrete wells will be used based on geotechnical report recommendations.

#### STRUCTURE

Features reinforced concrete pillars supporting reticular slab plates or solid slabs, with possible hanging beams for extensive spans. Concrete retaining walls are included.

#### **FACADES**

Constructed with half-br