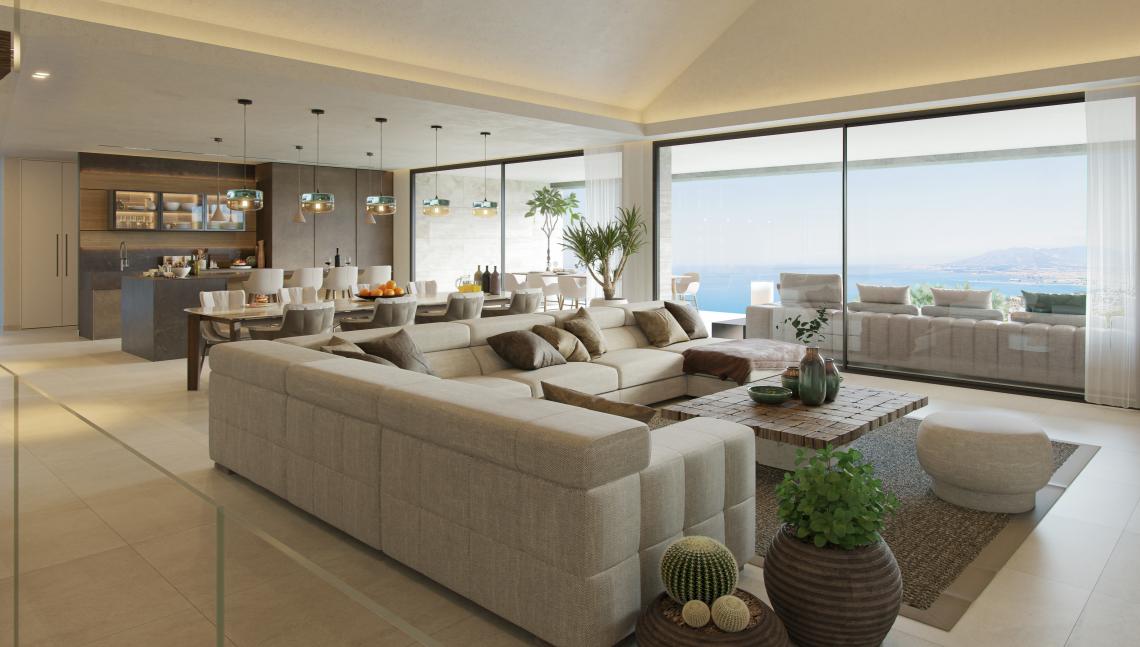

# INTRO

Welcome to this exclusive project showcasing contemporary villas designed for modern living. Each villa boasts luxurious features including customisable modern kitchens, floor-to-ceiling glass elements, and open-plan living spaces flooded with natural light.

Attention to detail is evident throughout, from the fully fitted kitchens to the entertainment room and wine cellar. Step outside onto extensive south-facing terraces and enjoy your own private saltwater infinity pool, perfect for leisurely afternoons soaking up the sun.