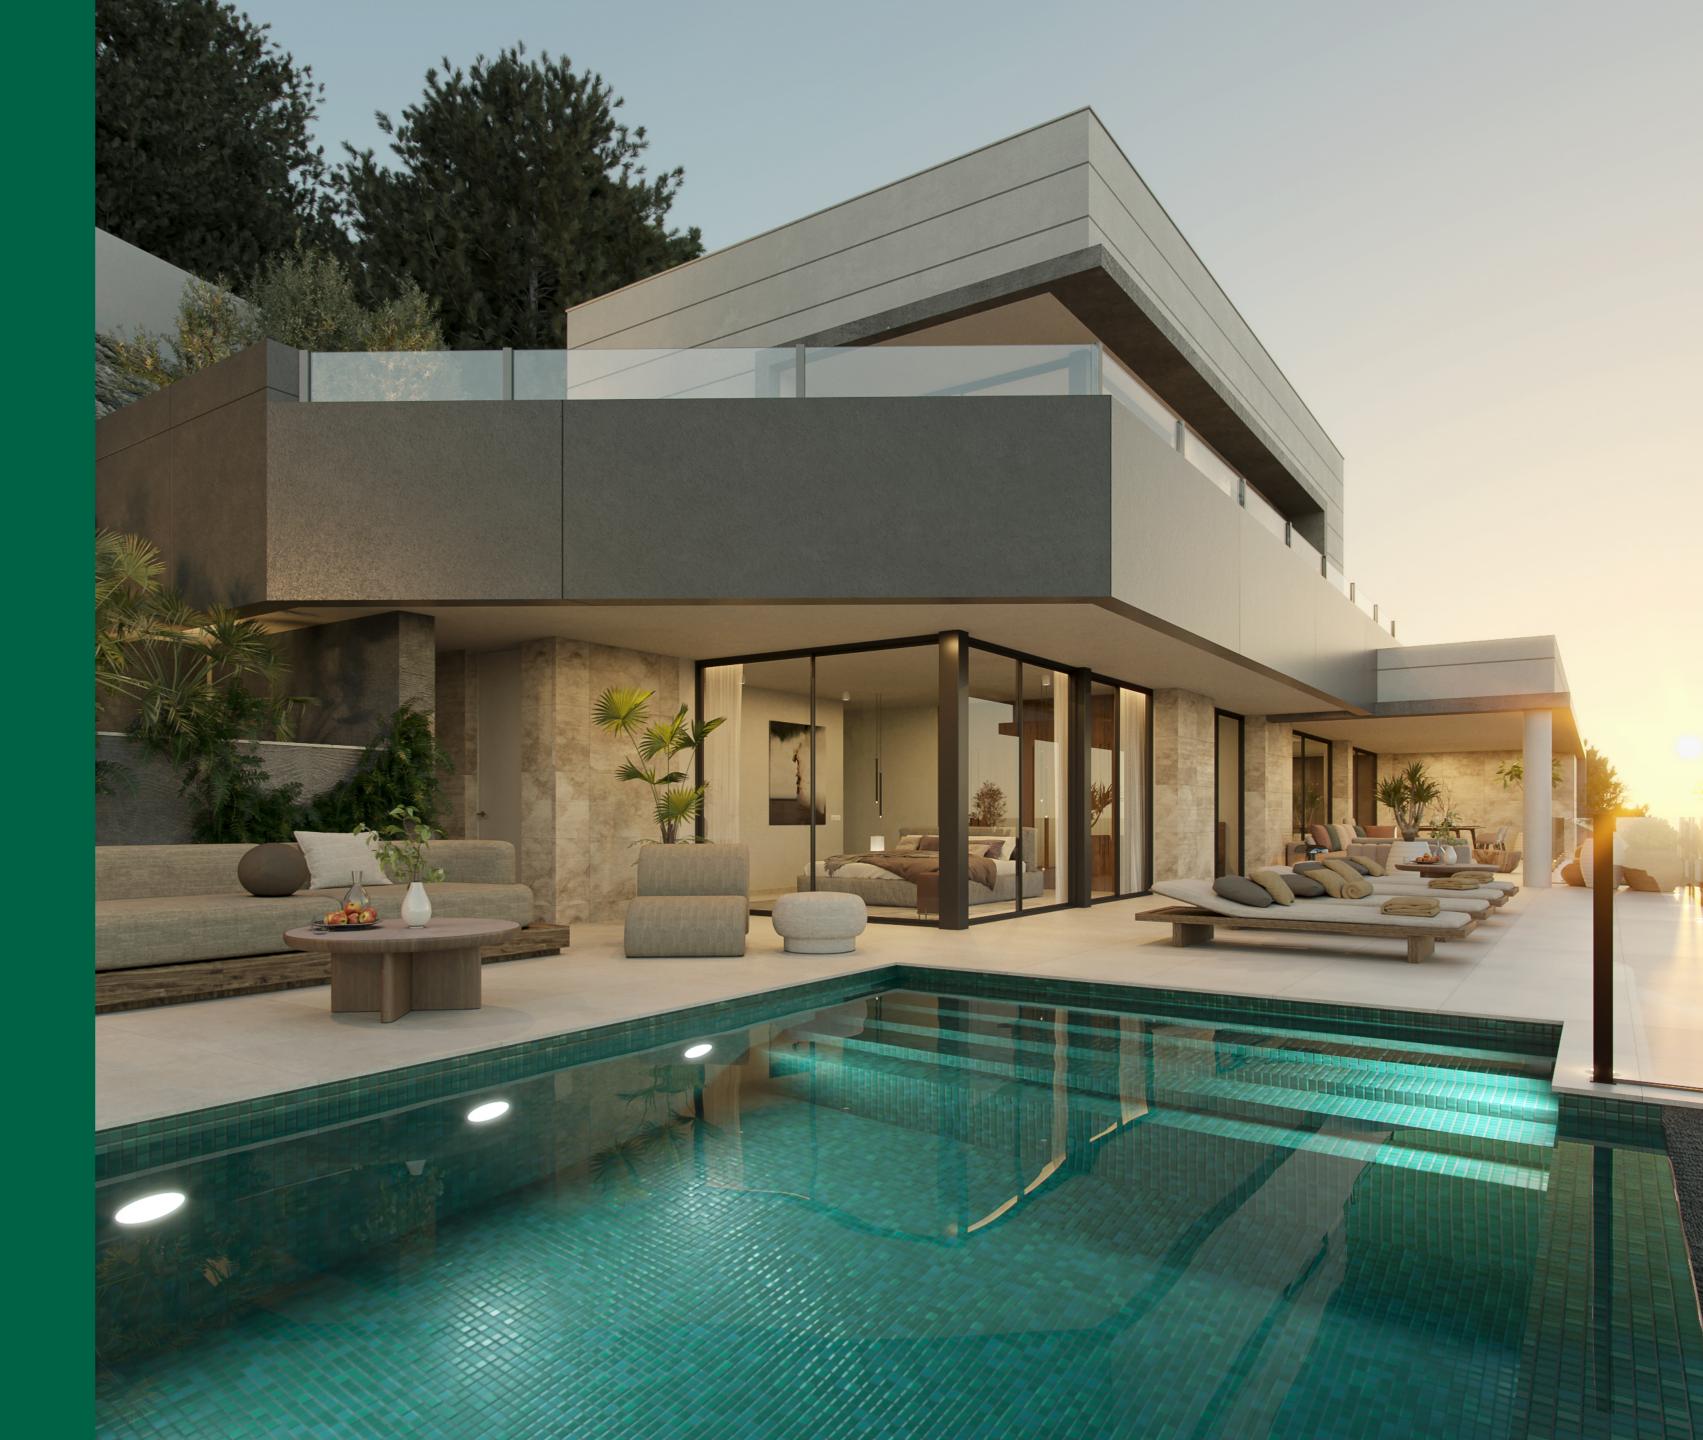

# INTRO

Welcome to this exclusive project showcasing contemporary villas designed for modern living. Each villa boasts luxurious features including customisable modern kitchens, floor-to-ceiling glass elements, and open-plan living spaces flooded with natural light.

Attention to detail is evident throughout, from the fully fitted kitchens to the entertainment room and wine cellar. Step outside onto extensive south-facing terraces and enjoy your own private saltwater infinity pool, perfect for leisurely afternoons soaking up the sun.