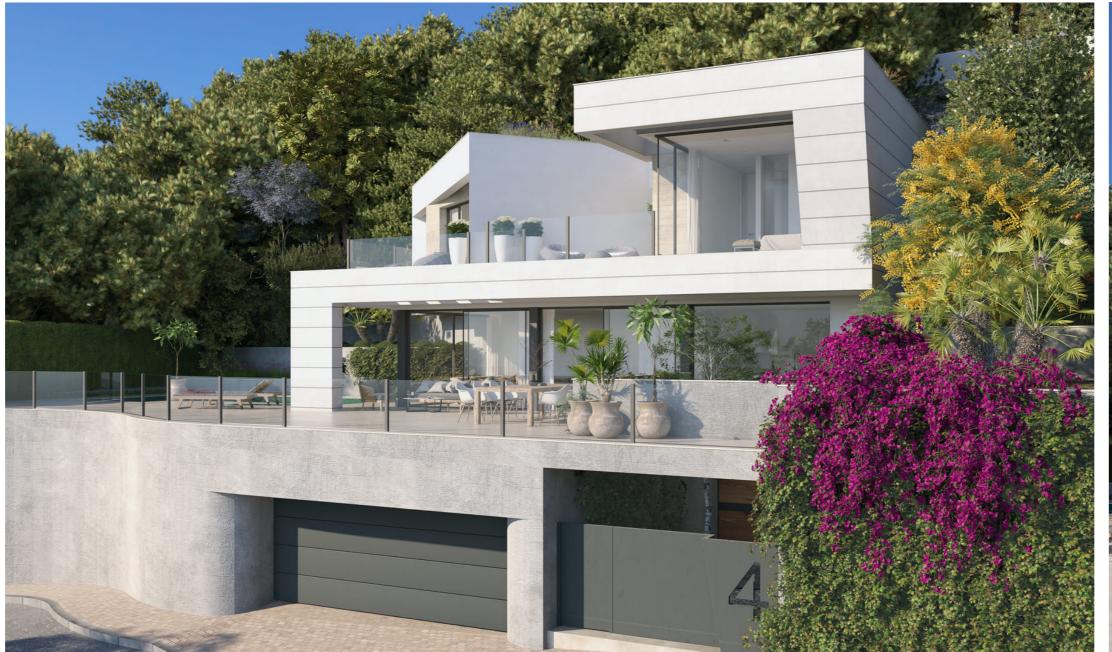

# VILLA CASTAÑO

# VILLA CASTAÑO

FLOORPLANS

BASEMENT

GROUND FLOOR

FIRST FLOOR

#### VILLA 4

- 4 bedrooms
- 3 bathrooms
- 319,55 m2 covered built
- 870 m2 plot
- 247 m2 terrace
- 3 parking spaces
- West facing