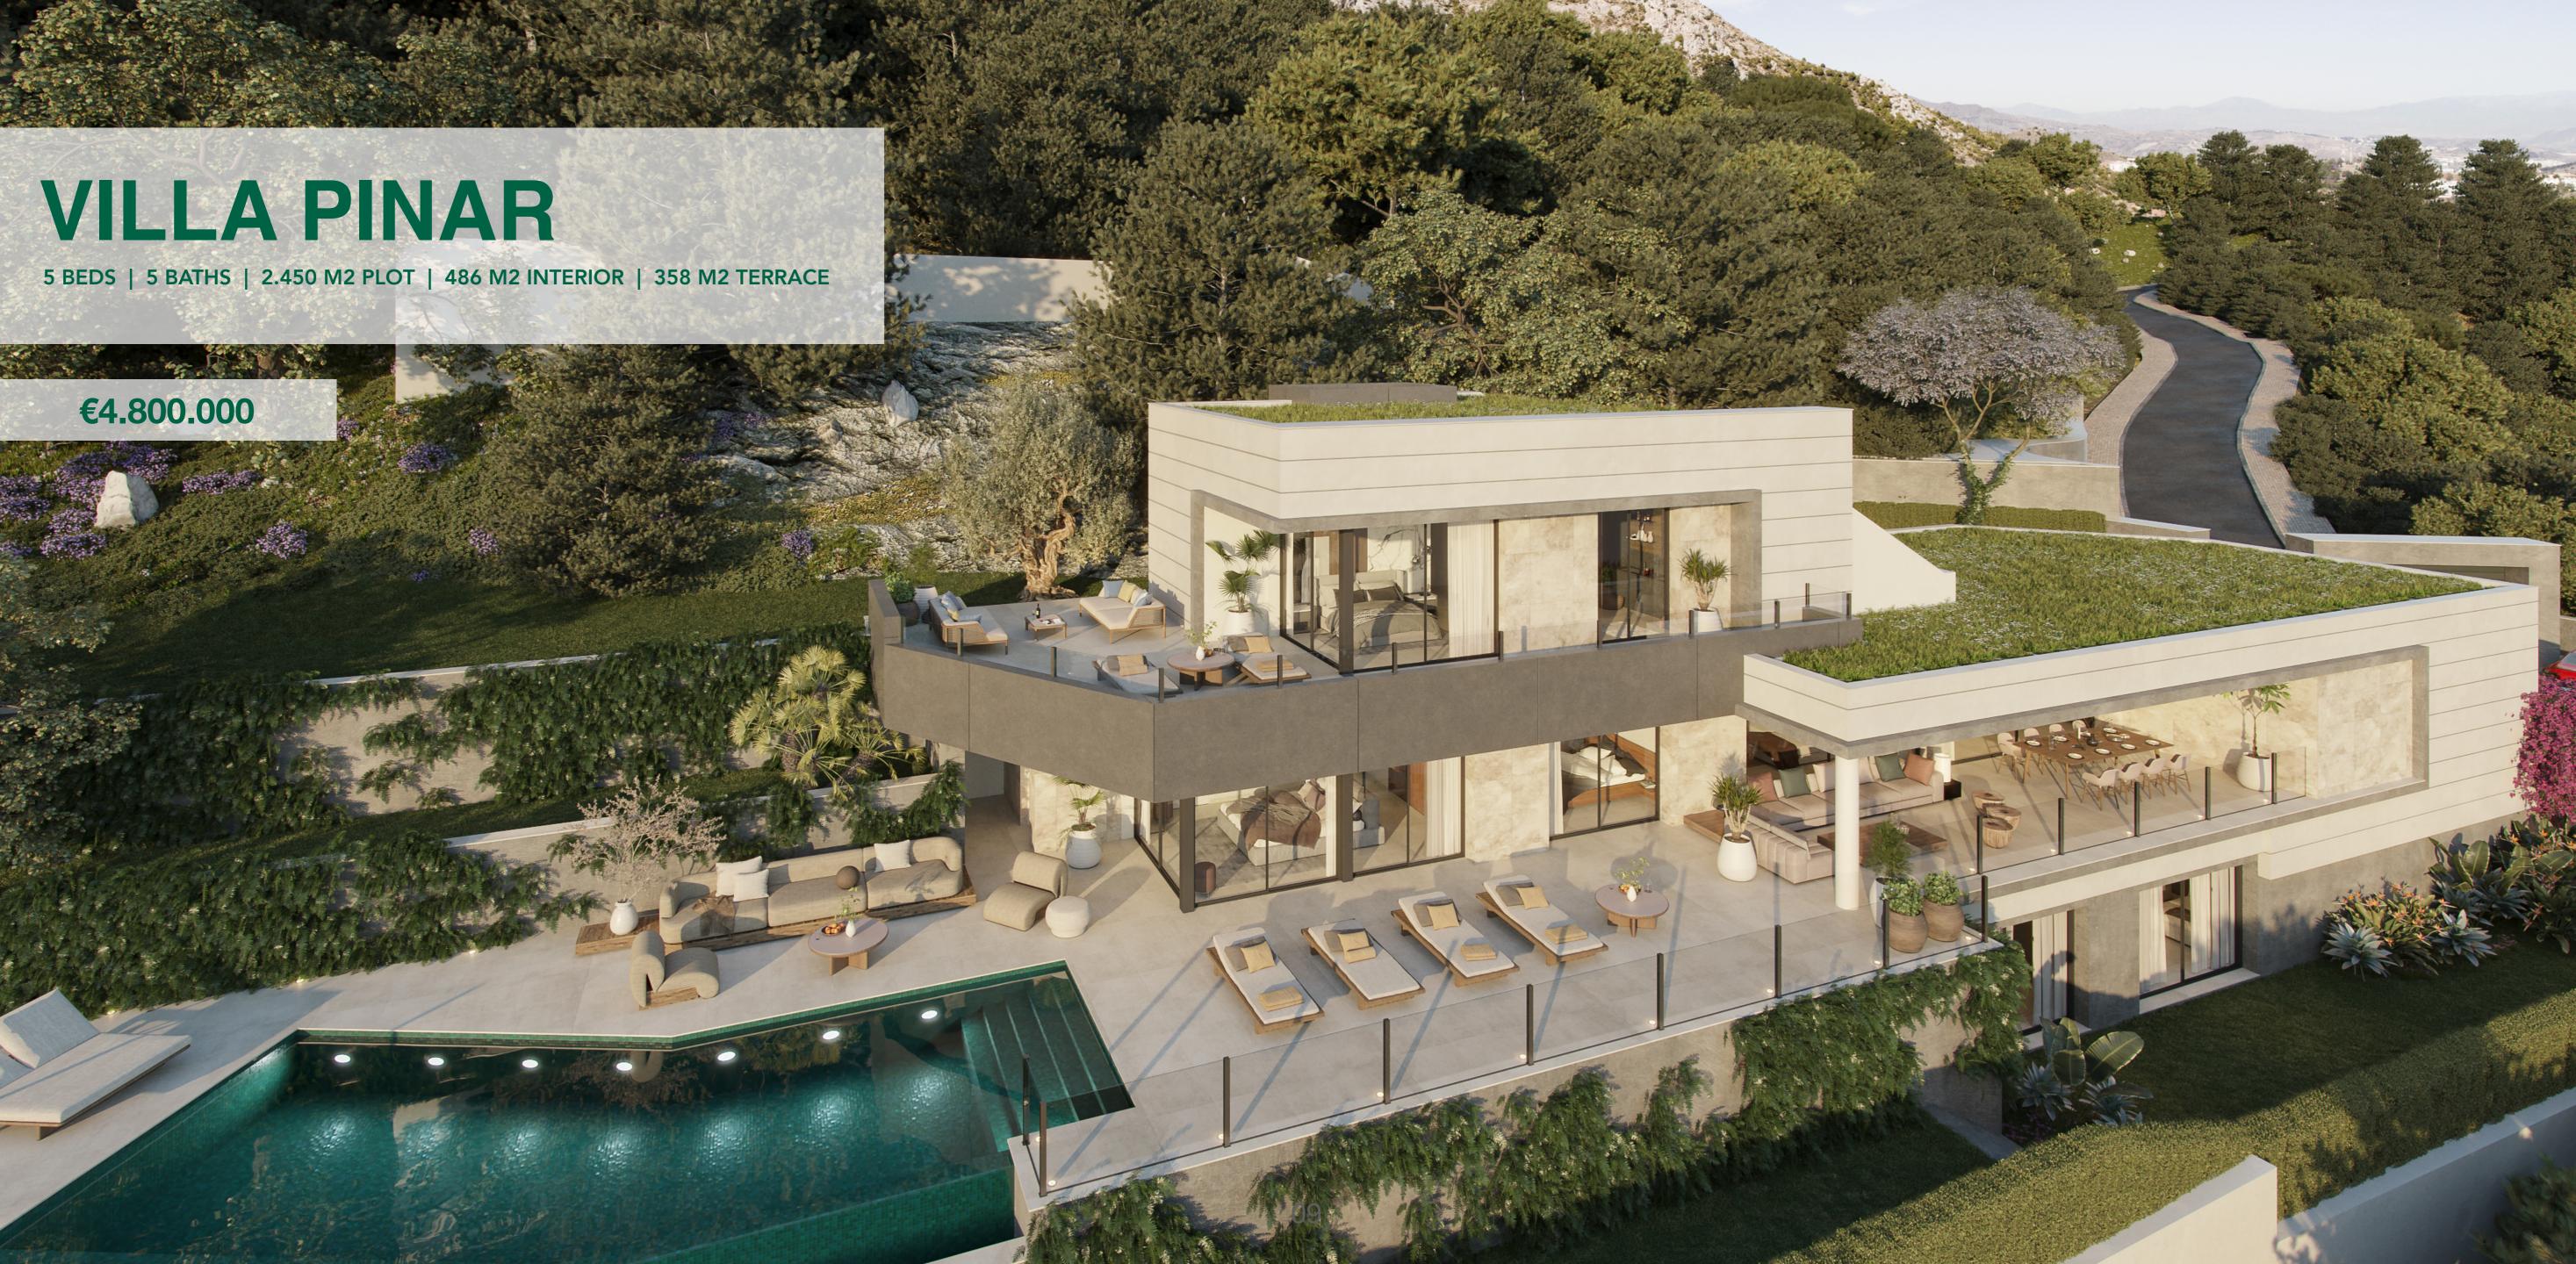

#### VILLA 5

- 5 bedrooms
- 5 bathrooms
- 486,17 m2 covered built
- 2.450 m2 plot
- 358 m2 terrace
- 3 parking spaces
- South-west facing

### **VILLA PINAR**

FLOORPLANS

BASEMENT

GROUND FLOOR

FIRST FLOOR

FLOORPLANS

FIRST FLOOR

GROUND FLOOR