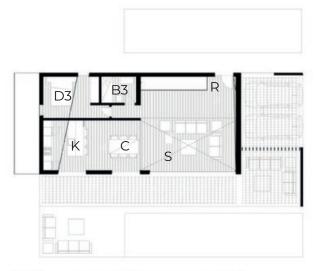

# superFlficies útiles

| PS1-Pasillo 1.    | 2.43 m2  |
|-------------------|----------|
| SJ-Sala de Juegos | 42.57 m2 |
| ST-Sala Técnica   | 21.62 m2 |
| R-Recibidor.      | 16.72 m2 |
| S-Salón.          | 24.00 m2 |
| C-Comedor.        | 12.95 m2 |
| K-Cocina.         | 10.85 m2 |
| D3-Dormitorio 3.  | 10.60 m2 |
| B3-Baño 3.        | 4.40 m2  |
| PS2-Pasillo 2.    | 16.72 m2 |
| Baño 2.           | 5.11 m2  |
| Dormitorio 2.     | 12.71 m2 |
| Baño 1.           | 5.84 m2  |
| Dormitorio 1.     | 14.76 m2 |
| Vestidor 1.       | 5.01 m2  |

Total útiles. 274.98 m2 Total construida332.83 m2 Total terrazas

y porches.68.50 m2