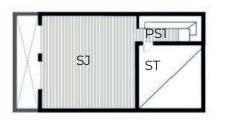

# superFlficies útiles

| PS1-Pasillo 1.    | 2.43 m2  |
|-------------------|----------|
| SJ-Sala de Juegos | 42.57 m2 |
| ST-Sala Técnica   | 21.62 m2 |
| R-Recibidor.      | 16.72 m2 |
| S-Salón.          | 24.00 m2 |
| C-Comedor.        | 12.95 m2 |
| K-Cocina.         | 10.85 m2 |
| D3-Dormitorio 3.  | 10.60 m2 |
| B3-Baño 3.        | 4.40 m2  |
| PS2-Pasillo 2.    | 16.72 m2 |
| Baño 2.           | 5.11 m2  |
| Dormitorio 2.     | 12.71 m2 |
| Baño 1.           | 5.84 m2  |
| Dormitorio 1.     | 14.76 m2 |
| Vestidor 1.       | 5.01 m2  |

Total útiles. 274.98 m2 Total construida332.83 m2 Total terrazas

y porches.68.50 m2