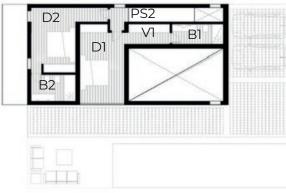

# superFlficies útiles

| PS1-Pasillo 1.    | 2.43 m2  |
|-------------------|----------|
| SJ-Sala de Juegos | 42.57 m2 |
| ST-Sala Técnica   | 21.62 m2 |
| R-Recibidor.      | 16.72 m2 |
| S-Salón.          | 24.00 m2 |
| C-Comedor.        | 12.95 m2 |
| K-Cocina.         | 10.85 m2 |
| D3-Dormitorio 3.  | 10.60 m2 |
| B3-Baño 3.        | 4.40 m2  |
| PS2-Pasillo 2.    | 16.72 m2 |
| Baño 2.           | 5.11 m2  |
| Dormitorio 2.     | 12.71 m2 |
| Baño 1.           | 5.84 m2  |
| Dormitorio 1.     | 14.76 m2 |
| Vestidor 1.       | 5.01 m2  |

Total útiles. 274.98 m2 Total construida332.83 m2 Total terrazas

y porches.68.50 m2