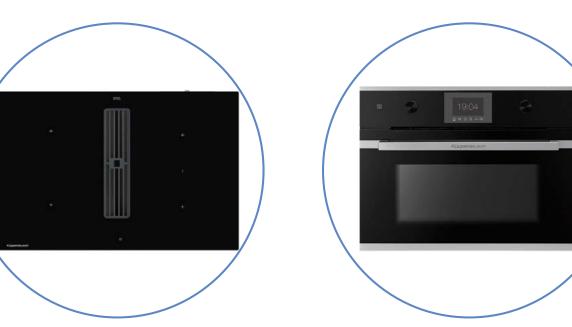

#### 16 Kitchen

• Fully fitted kitchen with wooden furniture in laminate finish, with German Küpperbusch appliances. The kitchen has a fridge, oven, microwave, hob, extractor hood, dishwasher, sink, pull-out tap and wine cooler. The kitchen worktop is made of LaminaM antibacterial technological porcelain, including the island, depending on the design.