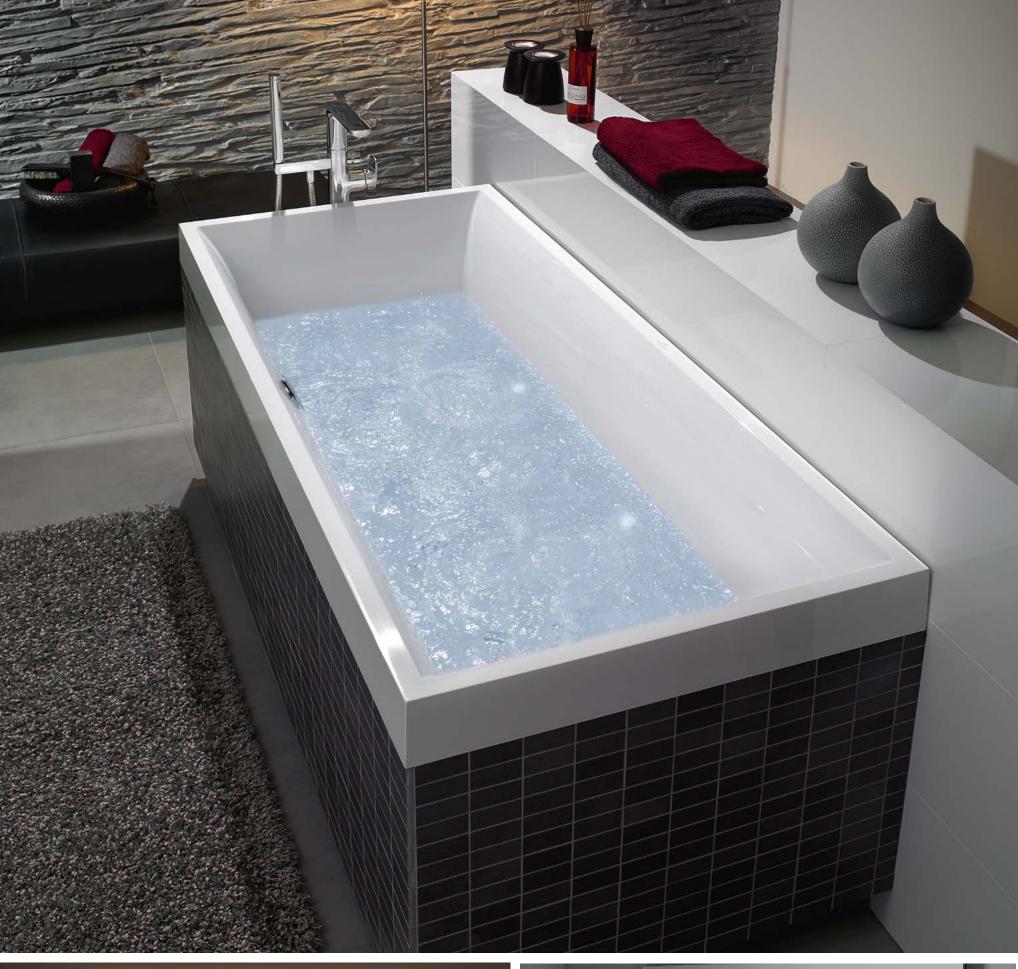

#### Sanitary fixtures and fittings

- · Wall-hung toilets with concealed cistern, Slim toilet seat with cushioned drop and push-button dual flush option in chrome finish. Villeroy&Boch.
- · Single-lever basin mixer tap set in chrome finish from the Italian firm Zuchetti, Grill model. Single-lever mixer tap fitting with chrome finish in showers and built-in shower head.
  - Wall-mounted washbasin unit with solid surface worktop and integrated washbasin basin.
- · Thermo-heated and backlit mirror in main bathroom. In the rest of the bathroom, 5 mm. thick mirror with bevelled edges.
  - · Shower trays made of the same porcelain material as flooring and non-slip finish, Mikonos model Atrio Light, with 70 cm linear channel drainage.
    - · Bathtub in main bathroom.
    - · Bathroom fittings finished in chrome.
      - · Glass shower enclosures.