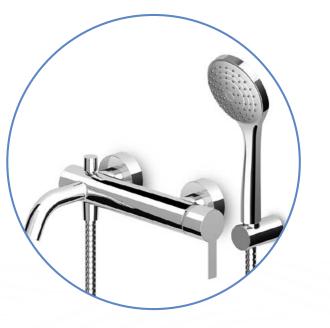

#### Sanitary fixtures and fittings

- · Wall-hung toilets with concealed cistern, Slim toilet seat with cushioned drop and push-button dual flush option in chrome finish. Villeroy&Boch.
- · Single-lever basin mixer tap set in chrome finish from the Italian firm Zuchetti, Grill model. Single-lever mixer tap fitting with chrome finish in showers and built-in shower head.
  - Wall-mounted washbasin unit with solid surface worktop and integrated washbasin basin.
- · Thermo-heated and backlit mirror in main bathroom. In the rest of the bathroom, 5 mm. thick mirror with bevelled edges.
  - · Shower trays made of the same porcelain material as flooring and non-slip finish, Mikonos model Atrio Light, with 70 cm linear channel drainage.
    - · Bathtub in main bathroom.
    - · Bathroom fittings finished in chrome.
      - · Glass shower enclosures.