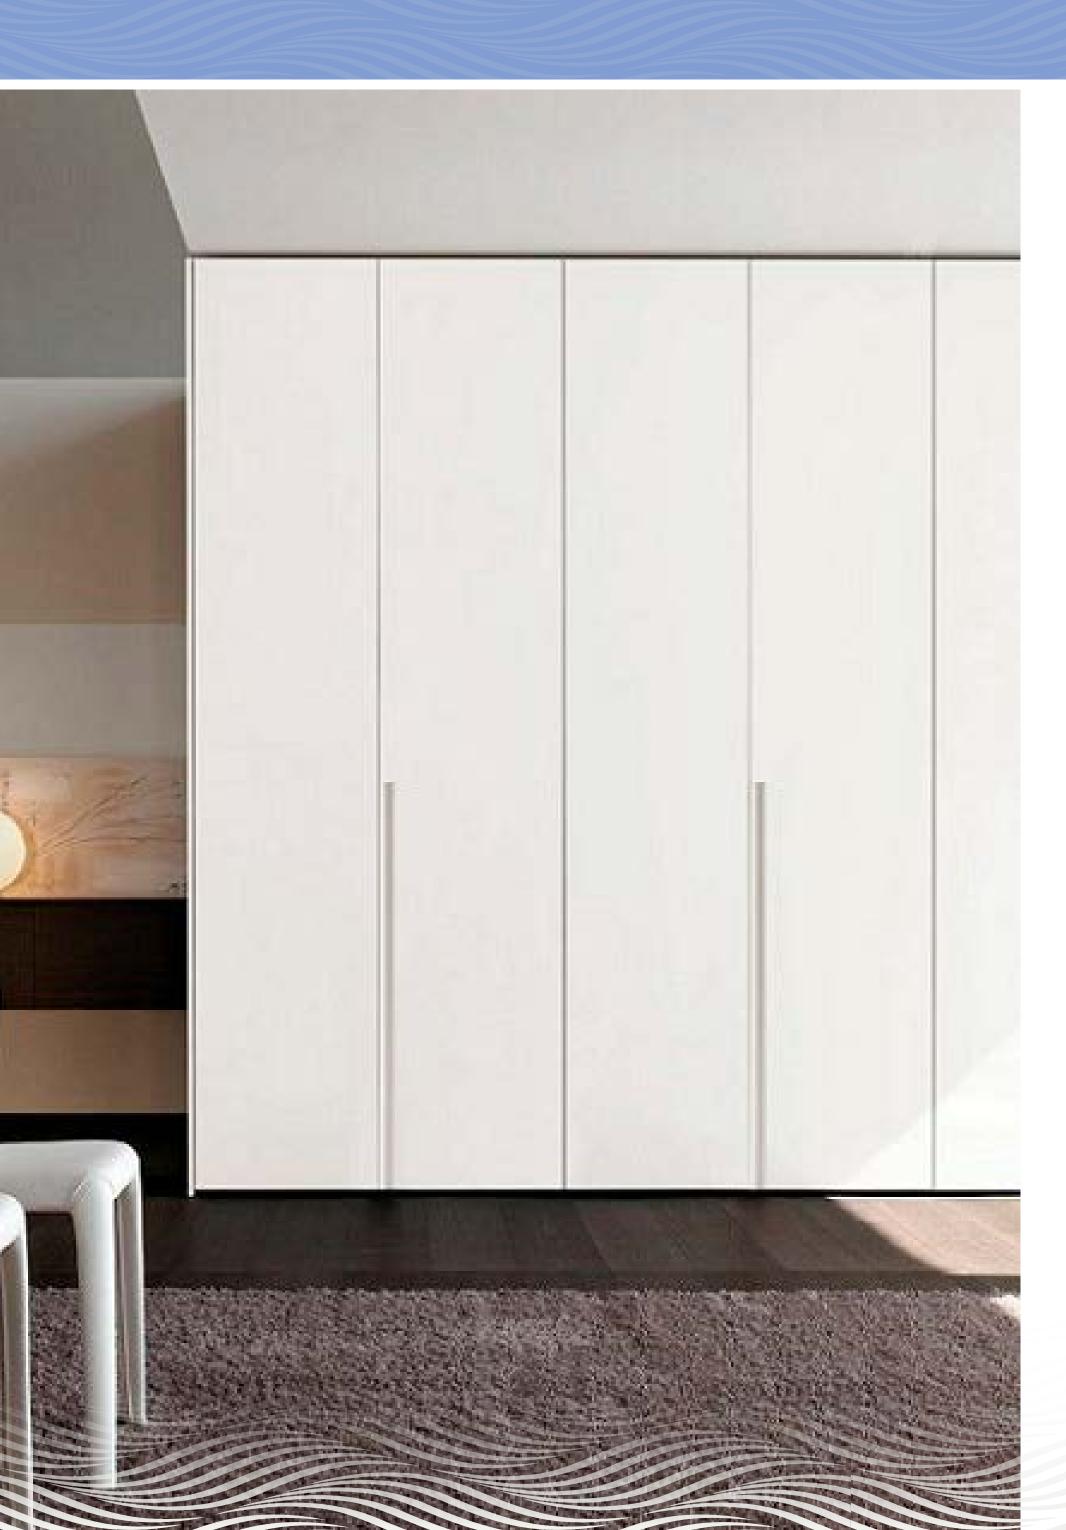

### 10 Interior carpentry

· Interior doors with sandwich doors with white lacquered plywood, standard height and concealed hinges with stainless steel coloured handle.

With magnet lock.

- Wardrobe fronts model Pantografiado Liso with smooth hinged doors with leaf made of waterproof MDF.
- · Wardrobe interior finished with shelves, drawer unit and long clothes hanging rod, with warm white LED lighting 2700-3000K, with movement sensor.
  - · Hotel type safe in master bedroom.