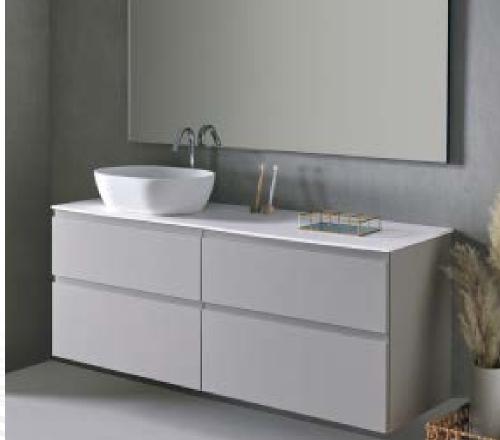

#### Sanitary fixtures and fittings

- · Wall-hung toilets with concealed cistern, Slim toilet seat with cushioned drop and push-button dual flush option in chrome finish. Villeroy&Boch.
- · Single-lever basin mixer tap set in chrome finish from the Italian firm Zuchetti, Grill model. Single-lever mixer tap fitting with chrome finish in showers and built-in shower head.
  - Wall-mounted washbasin unit with solid surface worktop and integrated washbasin basin.
- · Thermo-heated and backlit mirror in main bathroom. In the rest of the bathroom, 5 mm. thick mirror with bevelled edges.
  - · Shower trays made of the same porcelain material as flooring and non-slip finish, Mikonos model Atrio Light, with 70 cm linear channel drainage.
    - · Bathtub in main bathroom.
    - · Bathroom fittings finished in chrome.
      - · Glass shower enclosures.