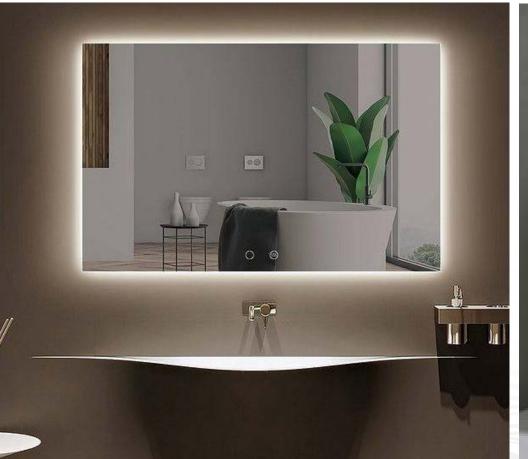

#### Sanitary fixtures and fittings

- · Wall-hung toilets with concealed cistern, Slim toilet seat with cushioned drop and push-button dual flush option in chrome finish. Villeroy&Boch.
- · Single-lever basin mixer tap set in chrome finish from the Italian firm Zuchetti, Grill model. Single-lever mixer tap fitting with chrome finish in showers and built-in shower head.
  - Wall-mounted washbasin unit with solid surface worktop and integrated washbasin basin.
- · Thermo-heated and backlit mirror in main bathroom. In the rest of the bathroom, 5 mm. thick mirror with bevelled edges.
  - · Shower trays made of the same porcelain material as flooring and non-slip finish, Mikonos model Atrio Light, with 70 cm linear channel drainage.
    - · Bathtub in main bathroom.
    - · Bathroom fittings finished in chrome.
      - · Glass shower enclosures.