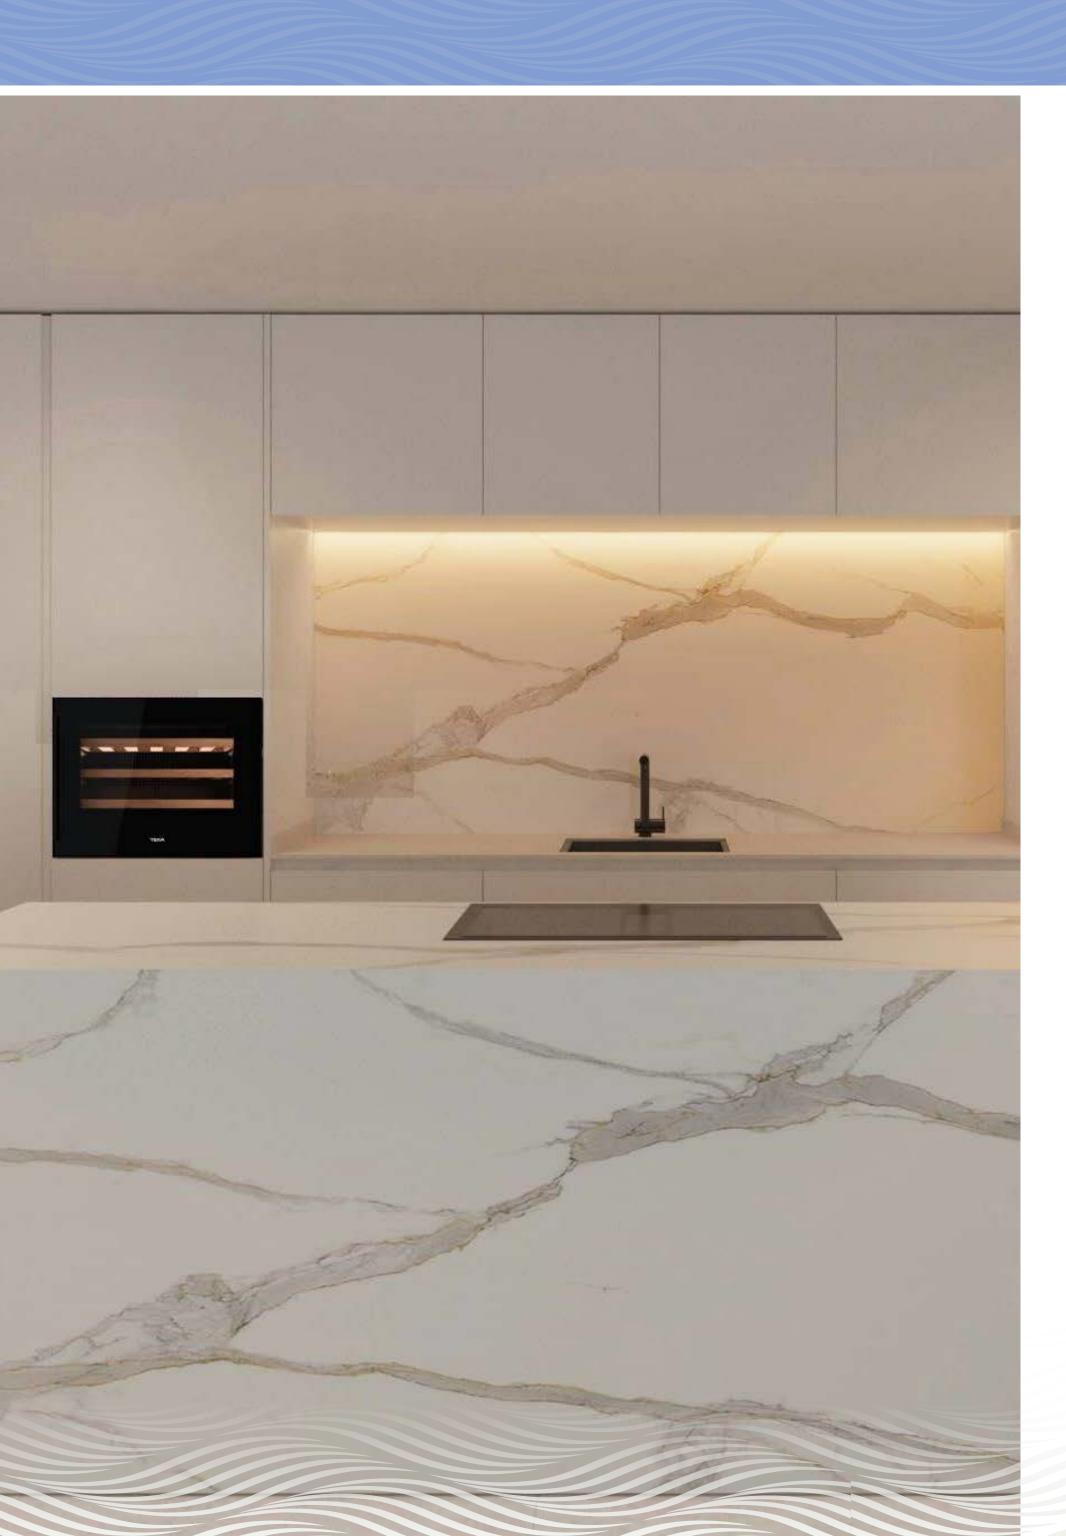

#### 16 Kitchen

• Fully fitted kitchen with wooden furniture in laminate finish, with German Küpperbusch appliances. The kitchen has a fridge, oven, microwave, hob, extractor hood, dishwasher, sink, pull-out tap and wine cooler. The kitchen worktop is made of LaminaM antibacterial technological porcelain, including the island, depending on the design.