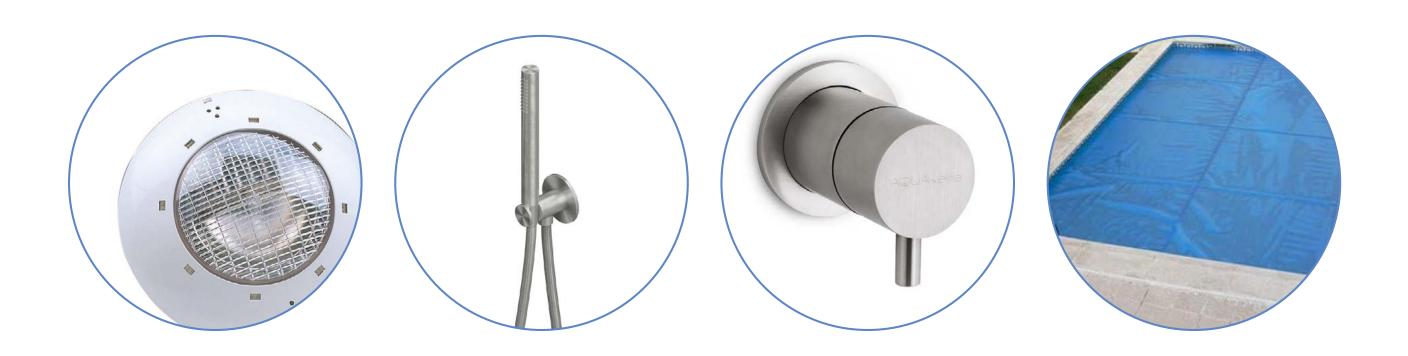

#### 14 Mini Pool-Jacuzzi

· Villeroy&Boch mini whirlpool with capacity for 5-6 pax. With cover.

## 15 Swimming pool

- Swimming pool built "in situ" in reinforced concrete, with steps
  leading down to it, chemical waterproofing and lined with
  atrio Light porcelain material measuring 30x60 cm. Includes
  LED projectors for lighting, saline chlorination system and airconditioning. Manual bubble cover.
  - Outdoor hot/cold water taps and fittings.

#### Sanitary fixtures and fittings

- · Wall-hung toilets with concealed cistern, Slim toilet seat with cushioned drop and push-button dual flush option in chrome finish. Villeroy&Boch.
- · Single-lever basin mixer tap set in chrome finish from the Italian firm Zuchetti, Grill model. Single-lever mixer tap fitting with chrome finish in showers and built-in shower head.
  - Wall-mounted washbasin unit with solid surface worktop and integrated washbasin basin.
- · Thermo-heated and backlit mirror in main bathroom. In the rest of the bathroom, 5 mm. thick mirror with bevelled edges.
  - · Shower trays made of the same porcelain material as flooring and non-slip finish, Mikonos model Atrio Light, with 70 cm linear channel drainage.
    - · Bathtub in main bathroom.
    - · Bathroom fittings finished in chrome.
      - · Glass shower enclosures.

### 7 Plumbing

- · Indoor plumbing installation made of heat-insulated reticulated polyethylene, for the UPONOR brand hot and cold water network. Hot water recirculation system.
  - · DHW produced by Mitsubishi aerothermal system.