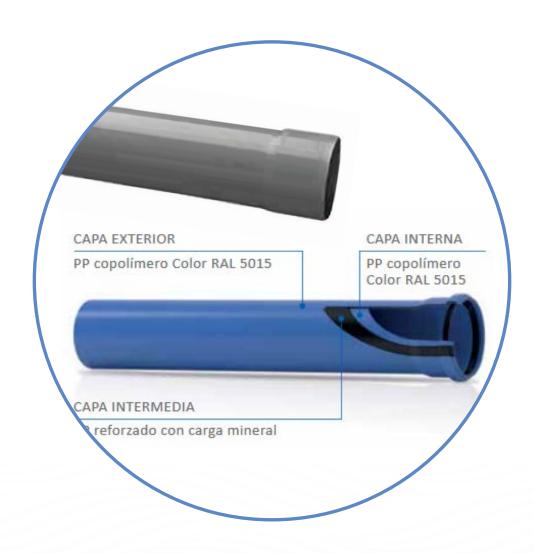

# 2 Drainage

- · Drainage network made with hot series pvc piping and prefabricated pvc boxes. Vertical drainage network inside the house made of hot pvc series.
  - · Drainage downpipes with soundproofed polypropylene pvc piping.