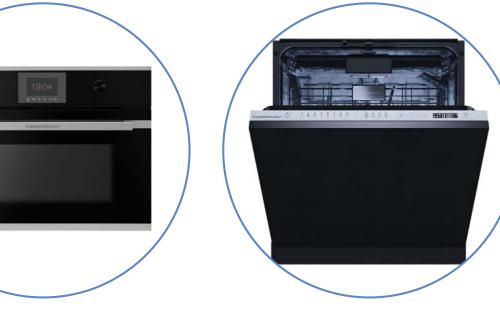

#### 16 Kitchen

• Fully fitted kitchen with wooden furniture in laminate finish, with German Küpperbusch appliances. The kitchen has a fridge, oven, microwave, hob, extractor hood, dishwasher, sink, pull-out tap and wine cooler. The kitchen worktop is made of LaminaM antibacterial technological porcelain, including the island, depending on the design.

s Lavavajillas integrable

Frigorífico y congelador integrables

### 17 Laundry room

- Laundry room comprising wooden unit in laminate finish, with sink and taps, with German Küpperbusch appliances.
  - · Artificial marble worktop by Silestone.