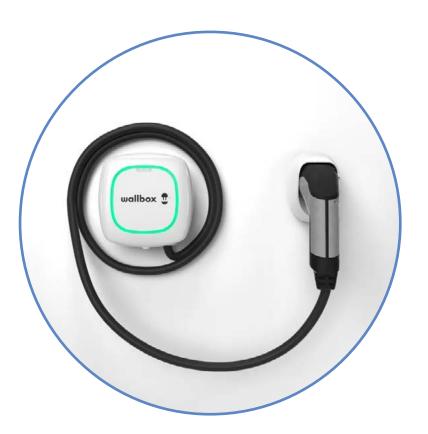

# Electricity and telecommunications

- · Simon 100 brand mechanisms in matt white, optional integration with domotic installation available on request.
  - · General recessed luminaire and surface-mounted ceiling lights, with warm lights.
    - · TV sockets in living room, bedrooms and terraces.
    - · Flat monitor video intercom on main floor, Fermax brand.
      - · Wifi network amplification installation.
      - Power and lighting points according to REBT.
    - · Electrical recharging point for vehicle. Located in garage.