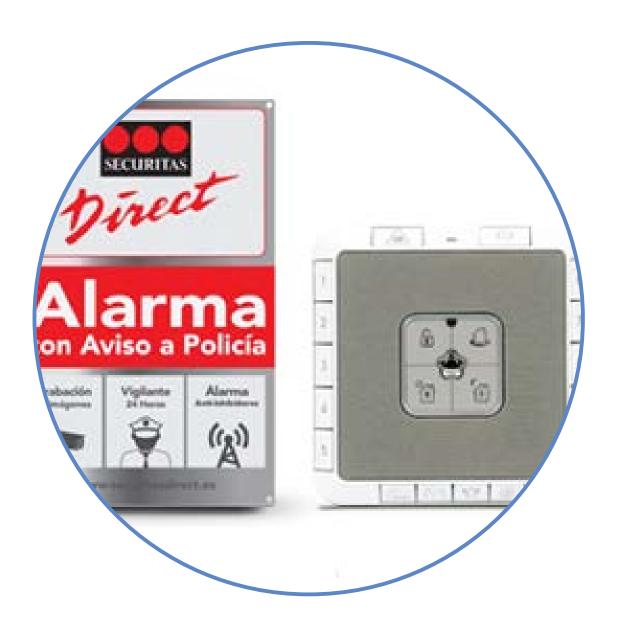

#### 13 Security

· ALARM: individual alarm system installed in the home and connected to the Alarm Centre. Securitas.