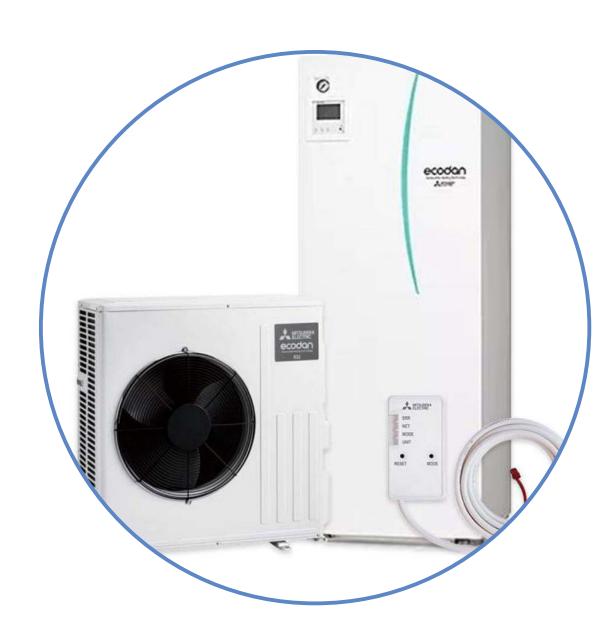

### 7 Plumbing

- · Indoor plumbing installation made of heat-insulated reticulated polyethylene, for the UPONOR brand hot and cold water network. Hot water recirculation system.
  - · DHW produced by Mitsubishi aerothermal system.

#### 12 Heating and air conditioning

- · Air conditioning by means of heat pump (hot and cold).
- · Mitsubishi thermostats with independent regulation in each room.