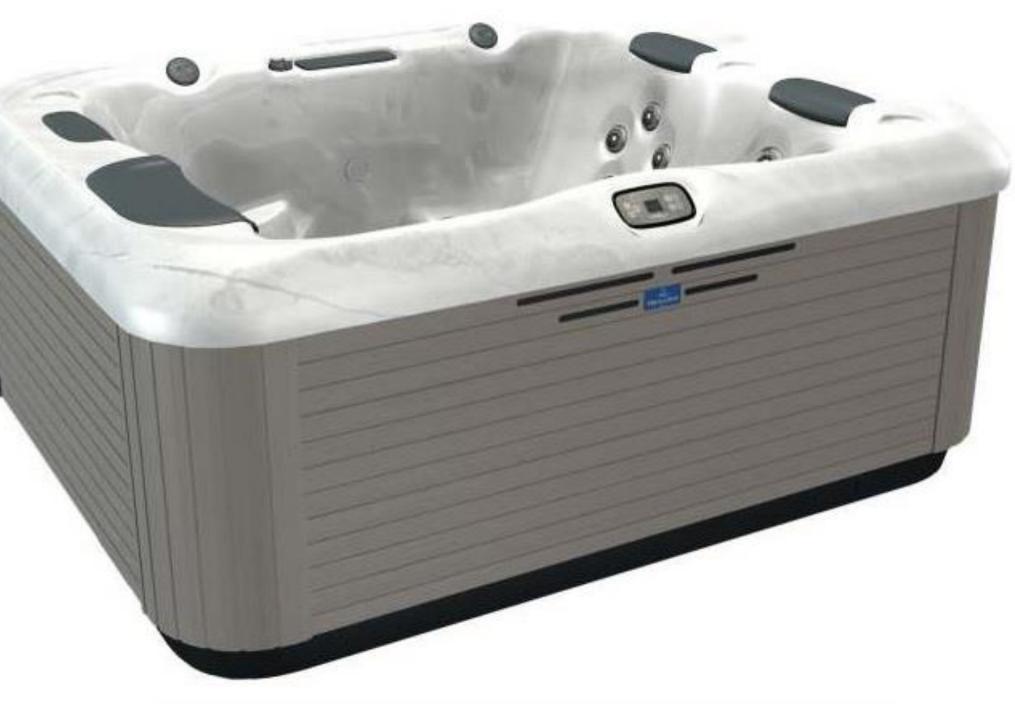

#### 14 Mini Pool-Jacuzzi

· Villeroy&Boch mini whirlpool with capacity for 5-6 pax. With cover.