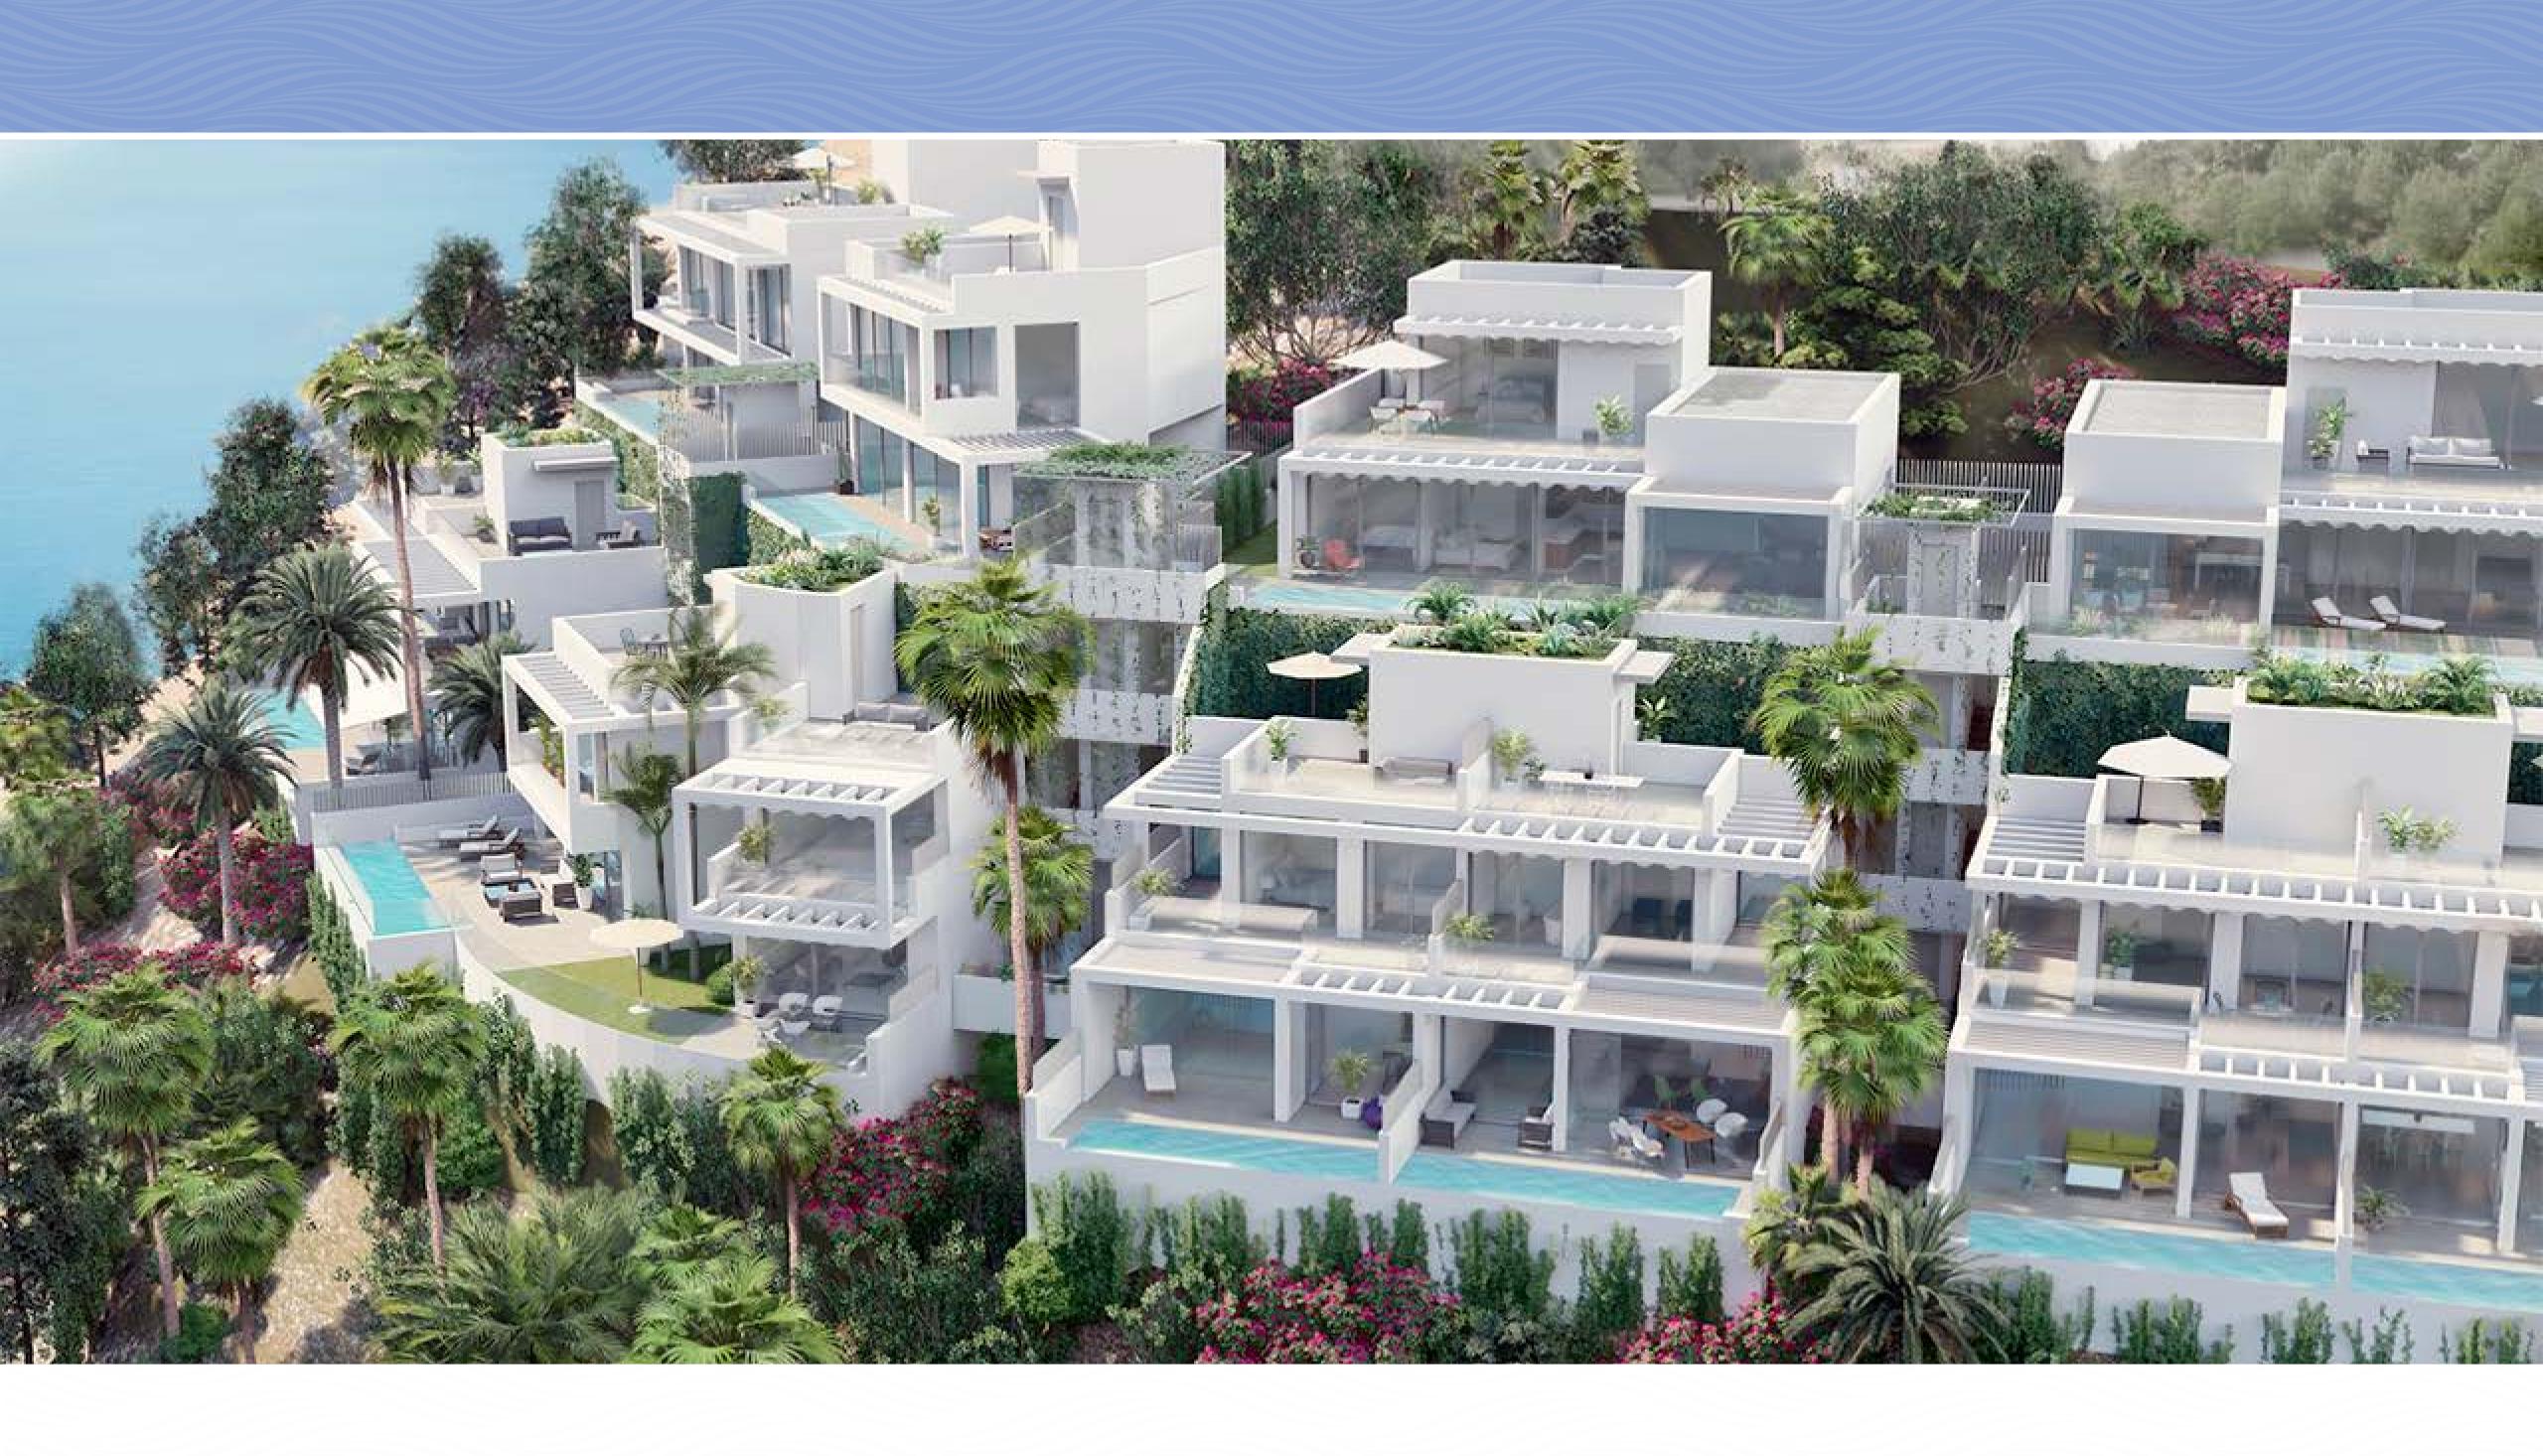

#### LE GRAND LARGE COSTA TROPICAL

#### BUILDING SPECIFICATIONS

BY LES RIVAGES



# T Foundation

• Foundations constructed using micropiles with tubular steel profile reinforcement and cement grout, and reinforced concrete bracing slabs..

# 2 Drainage

- · Drainage network made with hot series pvc piping and prefabricated pvc boxes. Vertical drainage network inside the house made of hot pvc series.
  - · Drainage downpipes with soundproofed polypropylene pvc piping.



#### **3** Structure

- Reinforced concrete structure made up of pillars, solid concrete slabs of different thicknesses and reinforced concrete walls.
  - · Metal structure composed of steel supports and beams and concrete slabs.

#### 4 Roof

- · Flat roof waterproofed by means of a two-component polyurea layer and 80 mm thick extruded polystyrene thermal insulation.
- · Non-trafficable flat roof wat