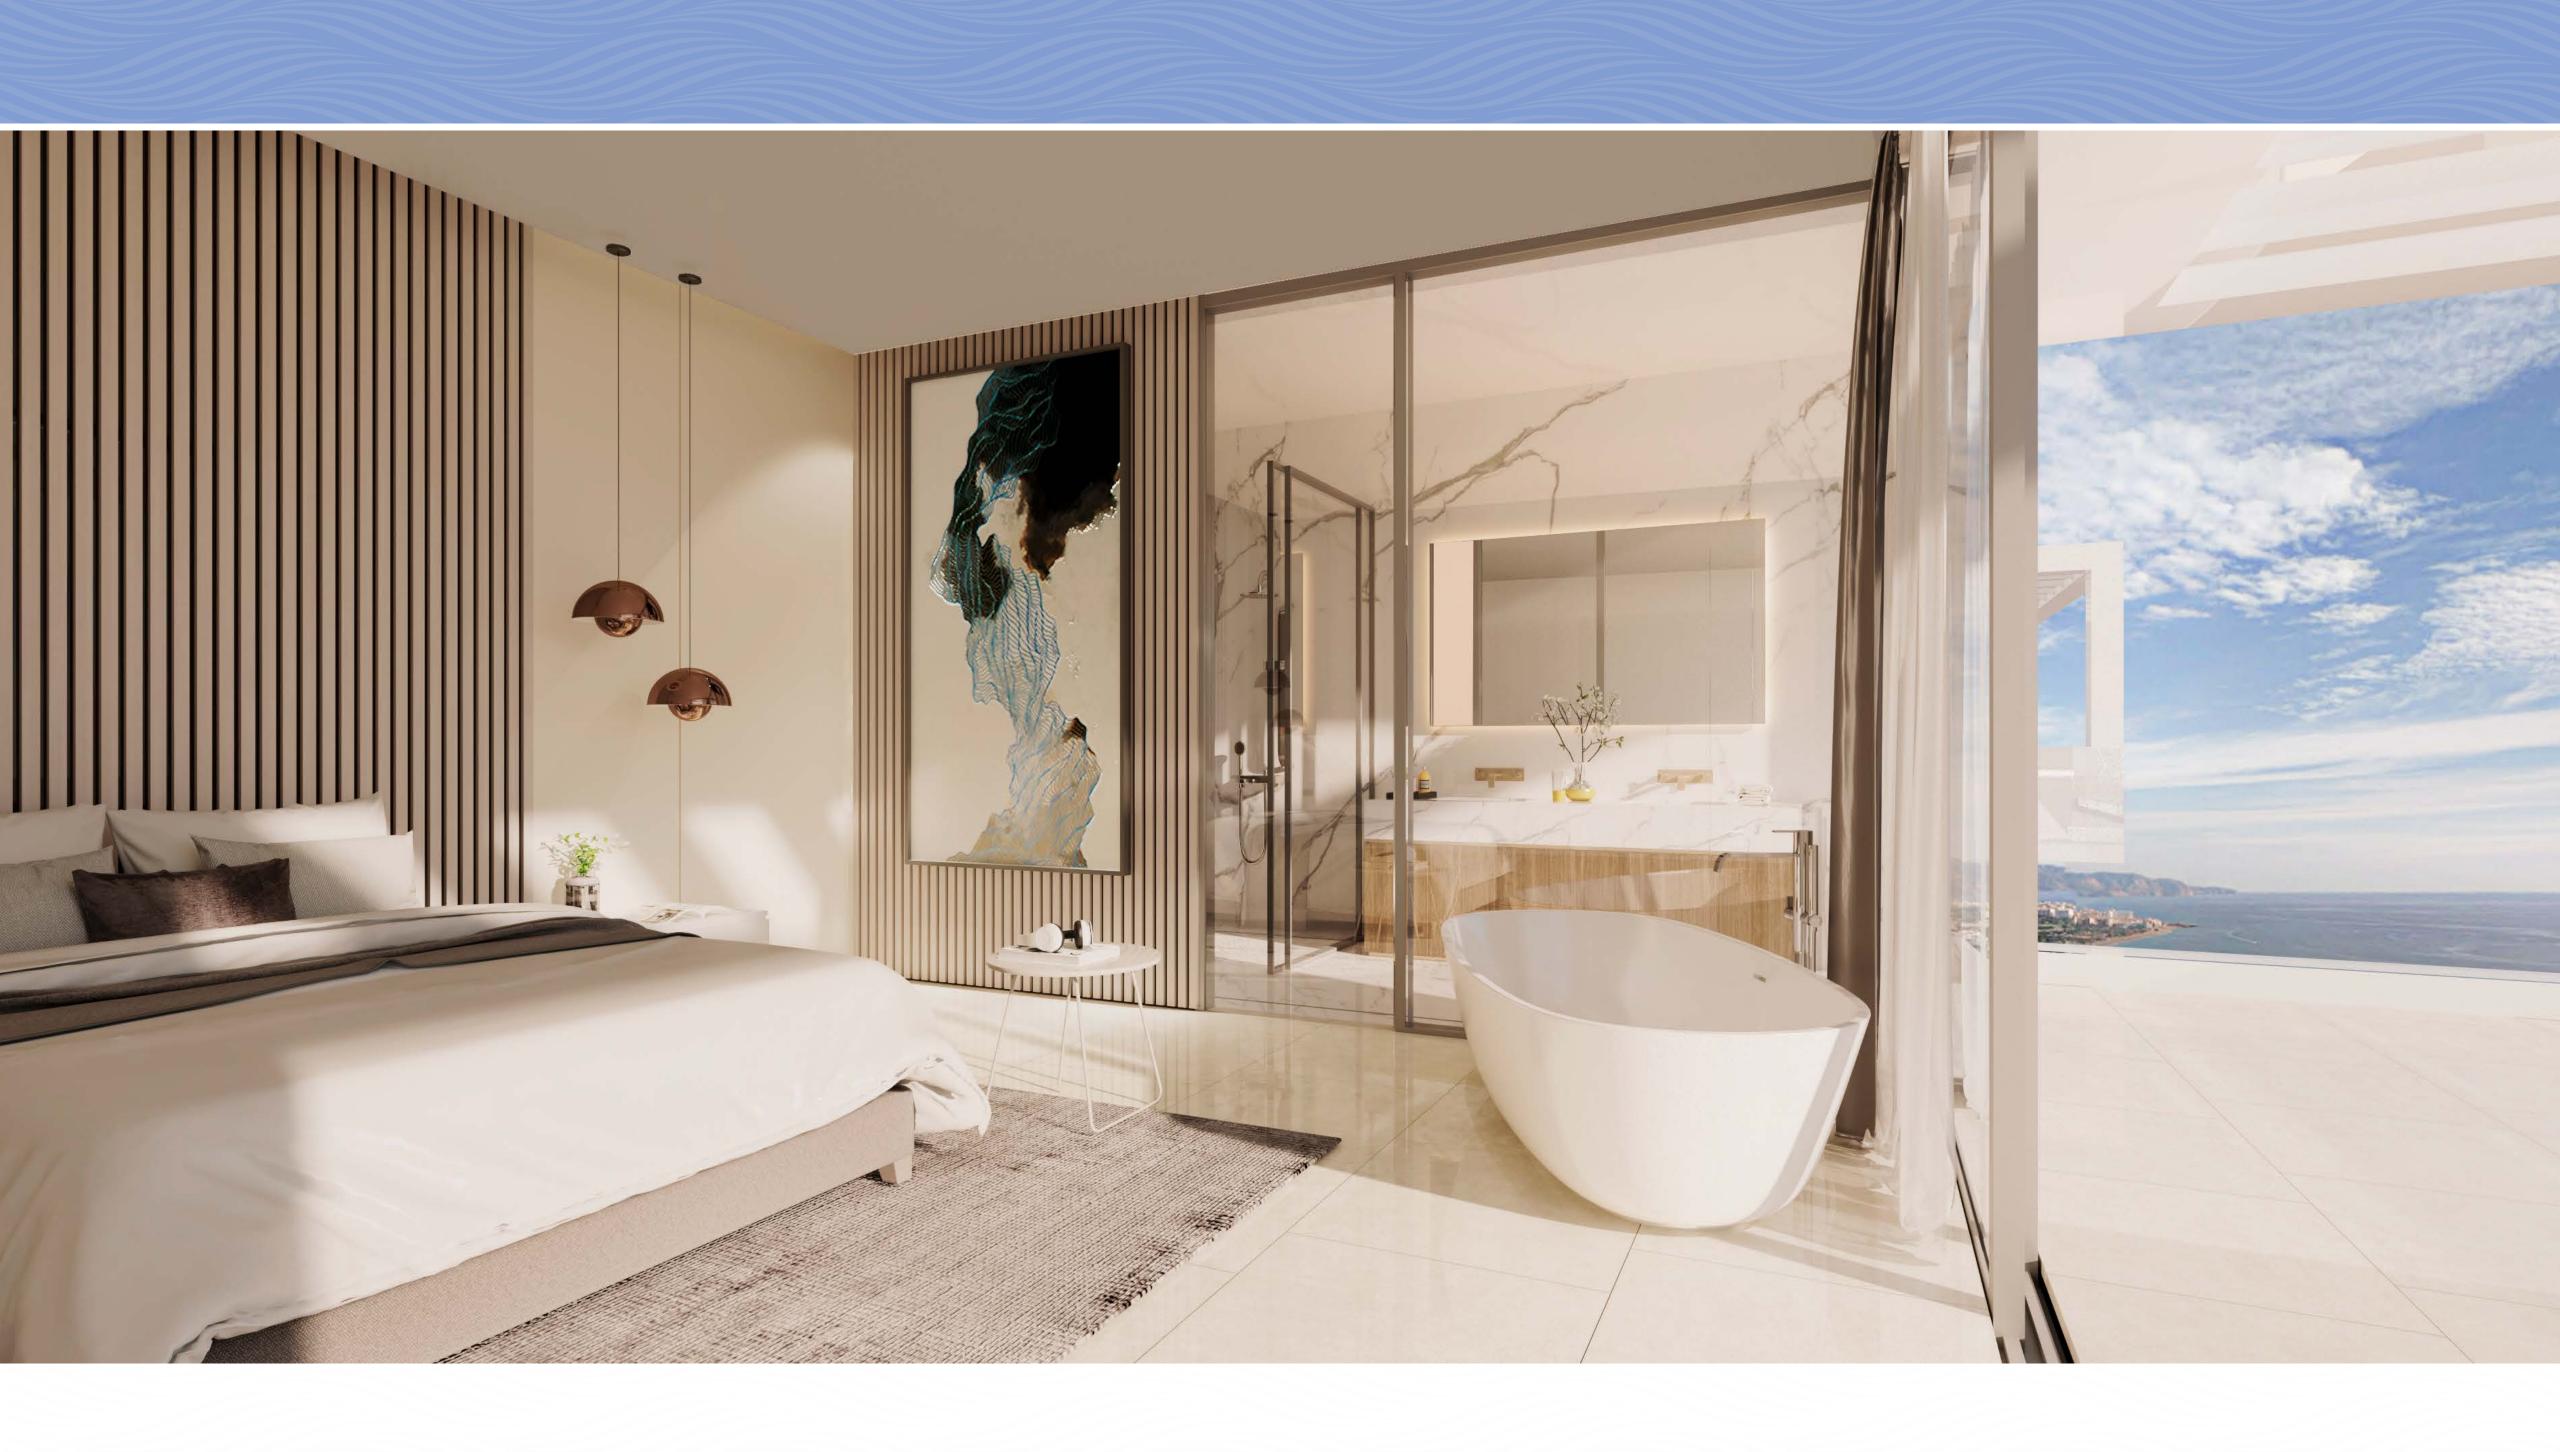

#### Sanitary fixtures and fittings

- · Wall-hung toilets with concealed cistern, Slim toilet seat with cushioned drop and push-button dual flush option in chrome finish. Villeroy&Boch.
- · Single-lever basin mixer tap set in chrome finish from the Italian firm Zuchetti, Grill model. Single-lever mixer tap fitting with chrome finish in showers and built-in shower head.
  - Wall-mounted washbasin unit with solid surface worktop and integrated washbasin basin.
- · Thermo-heated and backlit mirror in main bathroom. In the rest of the bathroom, 5 mm. thick mirror with bevelled edges.
  - · Shower trays made of the same porcelain material as flooring and non-slip finish, Mikonos model Atrio Light, with 70 cm linear channel drainage.
    - · Bathtub in main bathroom.
    - · Bathroom fittings finished in chrome.
      - · Glass shower enclosures.

#### 12 Heating and air conditioning

- · Air conditioning by means of heat pump (hot and cold).
- · Mitsubishi thermostats with independent regulation in each room.