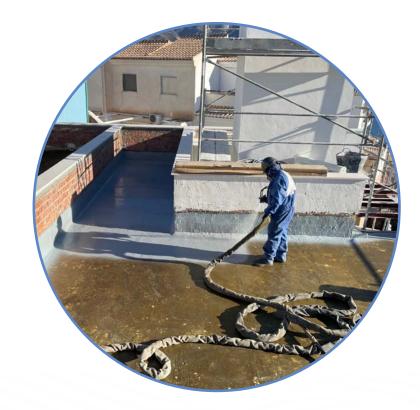

#### 4 Roof

- · Flat roof waterproofed by means of a two-component polyurea layer and 80 mm thick extruded polystyrene thermal insulation.
- · Non-trafficable flat roof waterproofed with a two-component layer of polyurea and 80 mm thick extruded polystyrene thermal insulation.