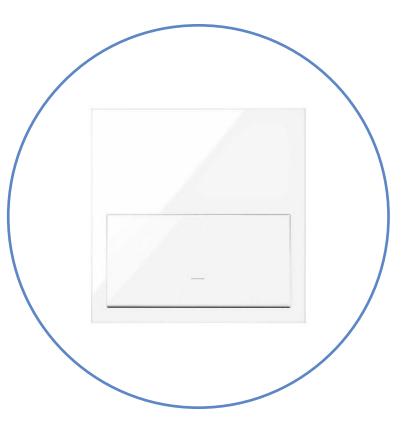

# Electricity and telecommunications

- · Simon 100 brand mechanisms in matt white, optional integration with domotic installation available on request.
  - · General recessed luminaire and surface-mounted ceiling lights, with warm lights.
    - · TV sockets in living room, bedrooms and terraces.
    - · Flat monitor video intercom on main floor, Fermax brand.
      - · Wifi network amplification installation.
      - Power and lighting points according to REBT.
    - · Electrical recharging point for vehicle. Located in garage.