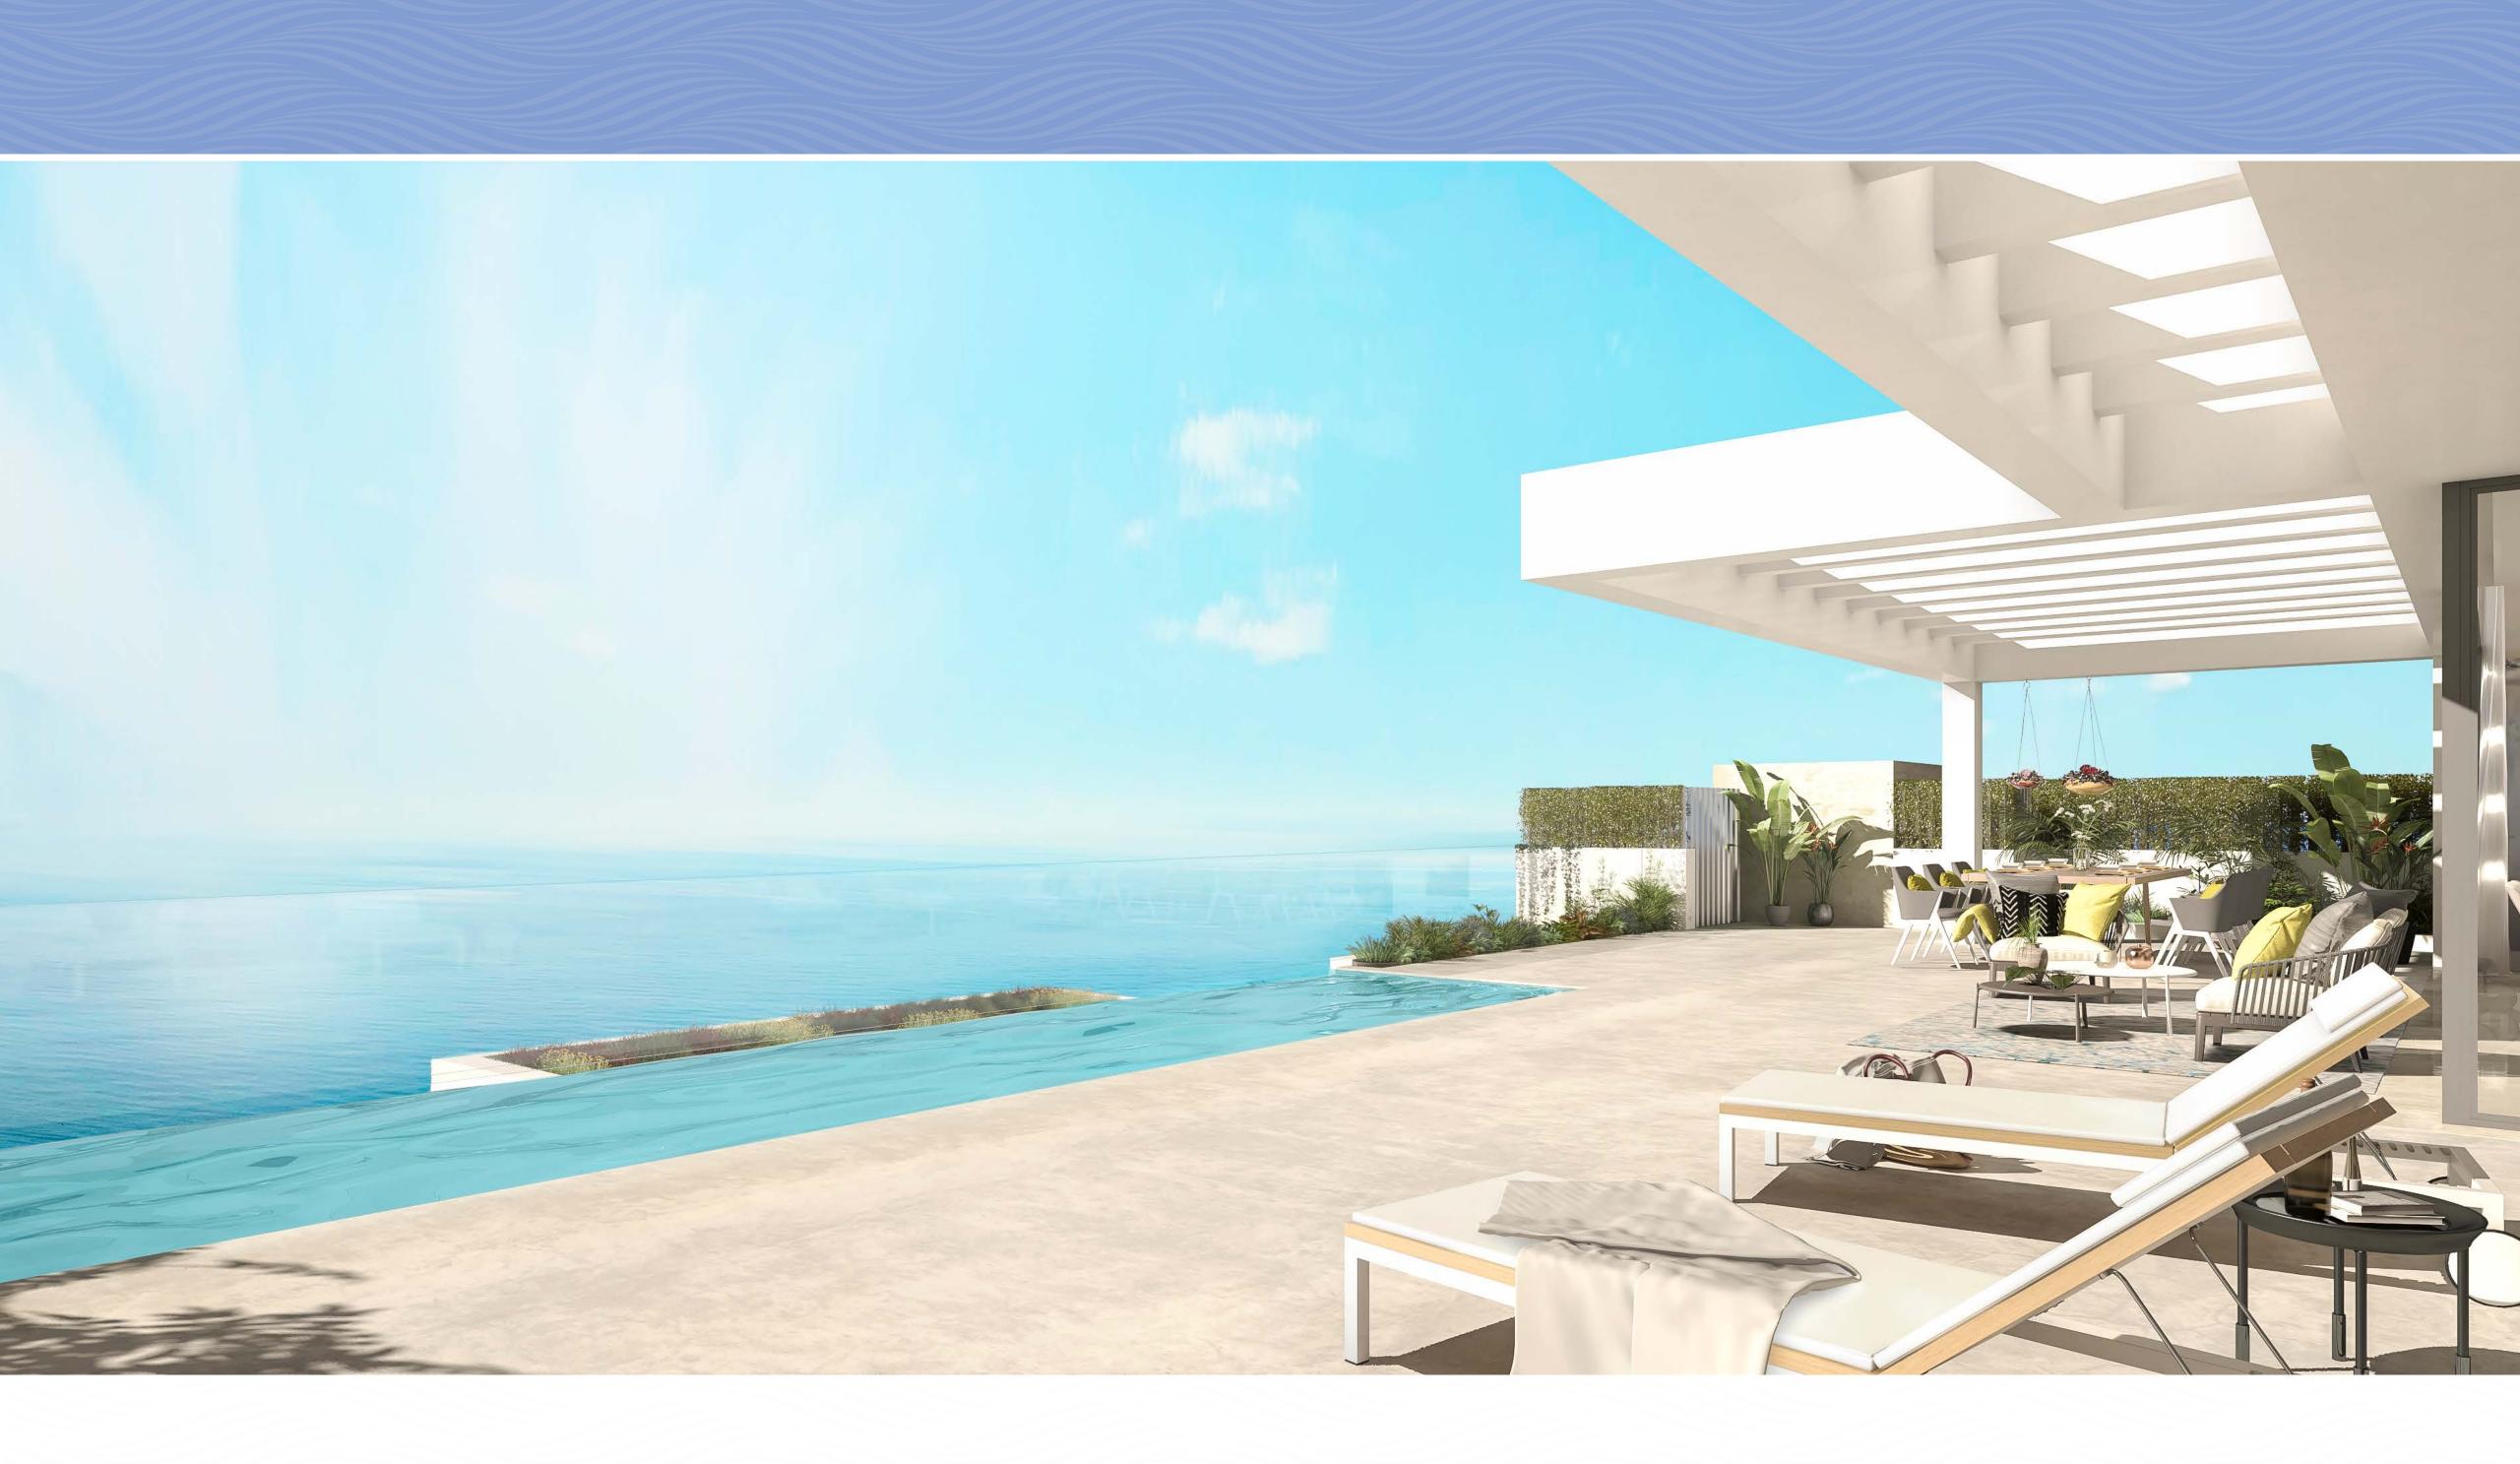

## 15 Swimming pool

- Swimming pool built "in situ" in reinforced concrete, with steps
  leading down to it, chemical waterproofing and lined with
  atrio Light porcelain material measuring 30x60 cm. Includes
  LED projectors for lighting, saline chlorination system and airconditioning. Manual bubble cover.
  - Outdoor hot/cold water taps and fittings.