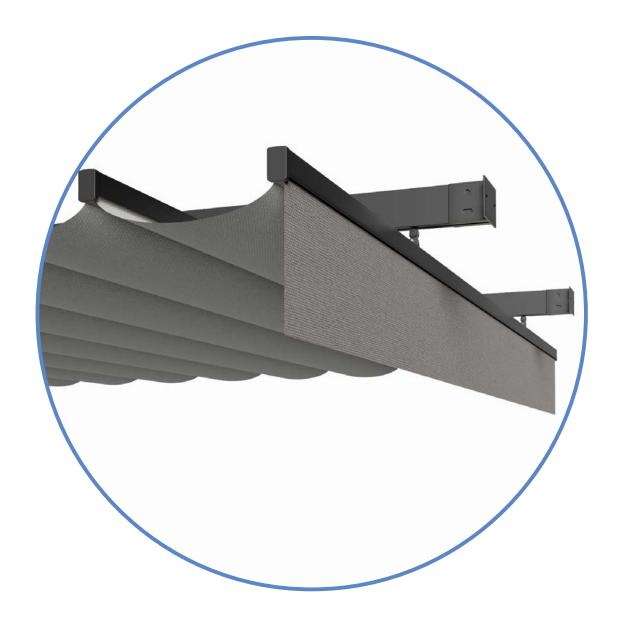

#### 18 Pergolas

- · Fixed concrete pergola.
- · Manual canopy awning under pergola.