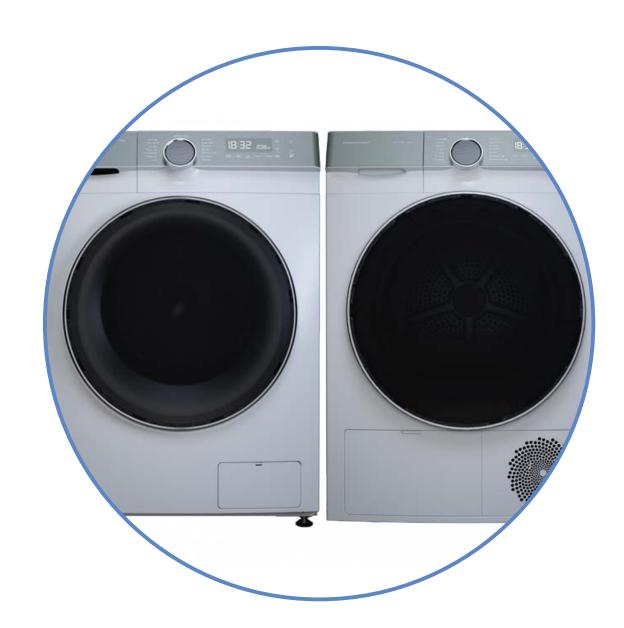

### 17 Laundry room

- Laundry room comprising wooden unit in laminate finish, with sink and taps, with German Küpperbusch appliances.
  - · Artificial marble worktop by Silestone.