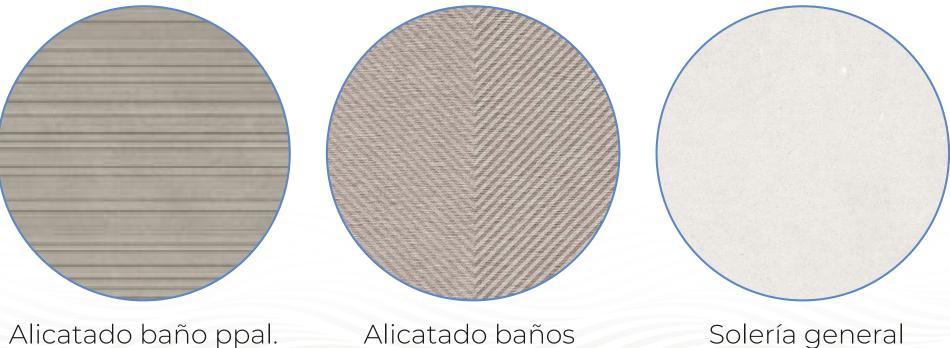

#### Solería general

# Cladding

- · General flooring: Porcelain tiling in 90x90 cm. format and skirting board of the same material with 12 cm. skirting board, from Mikonos, Atrio Light series. From Mikonos, Atrio Light series.
  - · Staircase cladding: Same material as general flooring.
  - · Exterior flooring: porcelain tile of the same series as interior material and non-slip finish.
- · Bathroom flooring: porcelain tiles of the same series as the rest of the house and non-slip finish in showers.
- · Wall tiling combined with large-format porcelain tile from the same series as the flooring combined with textured porcelain tile measuring 30x90 cm. From Living Cramics Ground Wall Grey in secondary bathrooms and large-format porcelain tile from the same series as the flooring combined with textured porcelain tile measuring 30x90 cm. Living Ceramisc Gubi Wall taupe in the main bathroom.
  - · Smooth plastic paint on vertical and horizontal walls throughout the house.
    - · Exterior cladding with 15 mm thick coloured single-layer mortar.