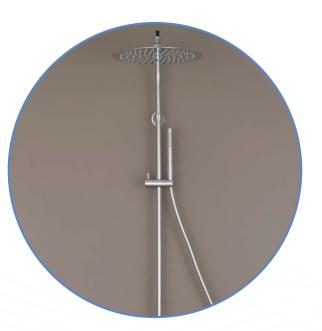

#### Sanitary fixtures and fittings

- · Wall-hung toilets with concealed cistern, Slim toilet seat with cushioned drop and push-button dual flush option in chrome finish. Villeroy&Boch.
- · Single-lever basin mixer tap set in chrome finish from the Italian firm Zuchetti, Grill model. Single-lever mixer tap fitting with chrome finish in showers and built-in shower head.
  - Wall-mounted washbasin unit with solid surface worktop and integrated washbasin basin.
- · Thermo-heated and backlit mirror in main bathroom. In the rest of the bathroom, 5 mm. thick mirror with bevelled edges.
  - · Shower trays made of the same porcelain material as flooring and non-slip finish, Mikonos model Atrio Light, with 70 cm linear channel drainage.
    - · Bathtub in main bathroom.
    - · Bathroom fittings finished in chrome.
      - · Glass shower enclosures.