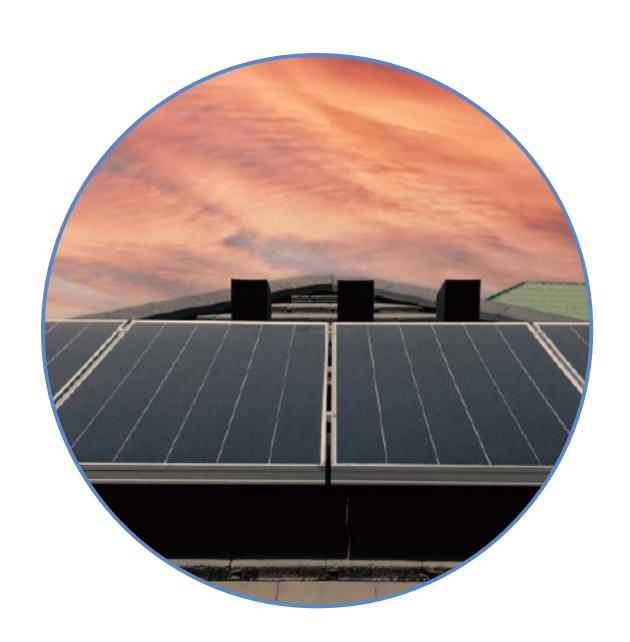

# 17 Photovoltaic installation

 Photovoltaic installation for self-consumption with connection to virtual batteries, which guarantees that all the energy produced is consumed even if the house is closed.