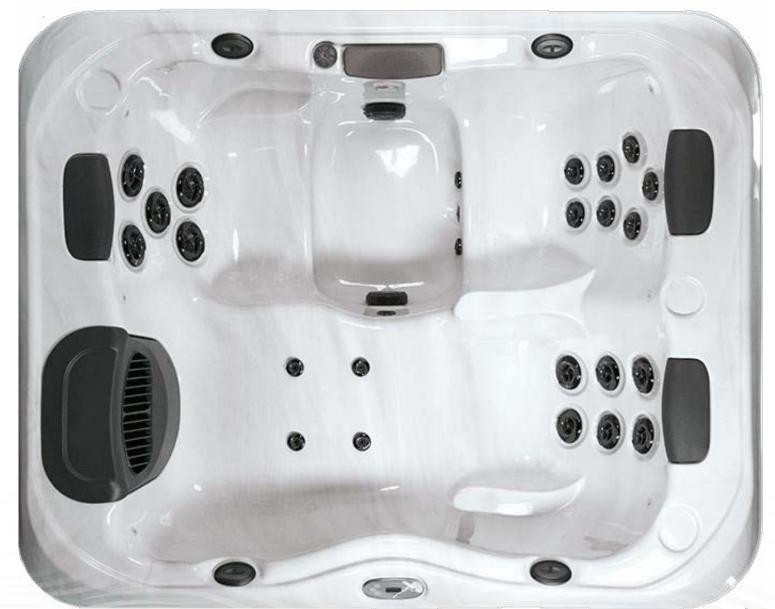

#### 14 Mini Pool-Jacuzzi

· Villeroy&Boch mini whirlpool with capacity for 5-6 pax. With cover.