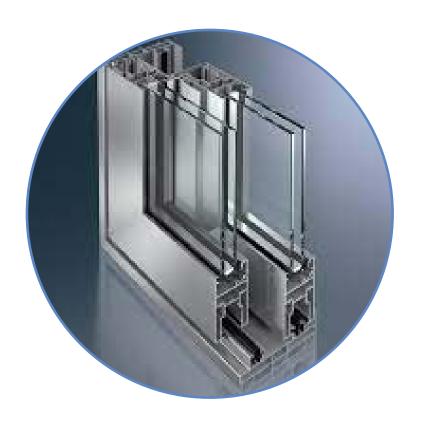

#### Exterior carpentry

- · Aluminium doors and windows with Schüco thermal break and ASS50 and AWS/ADS 65 series according to openings and double glazing, low thermal emissivity, 4+4.1 Planitherm XN / 16 Argon / 4+4.1.
  - · Laminated safety glass railings on terraces. 8+8 mm. 8+8 mm.
    - · Aluminium and glass security entrance door.