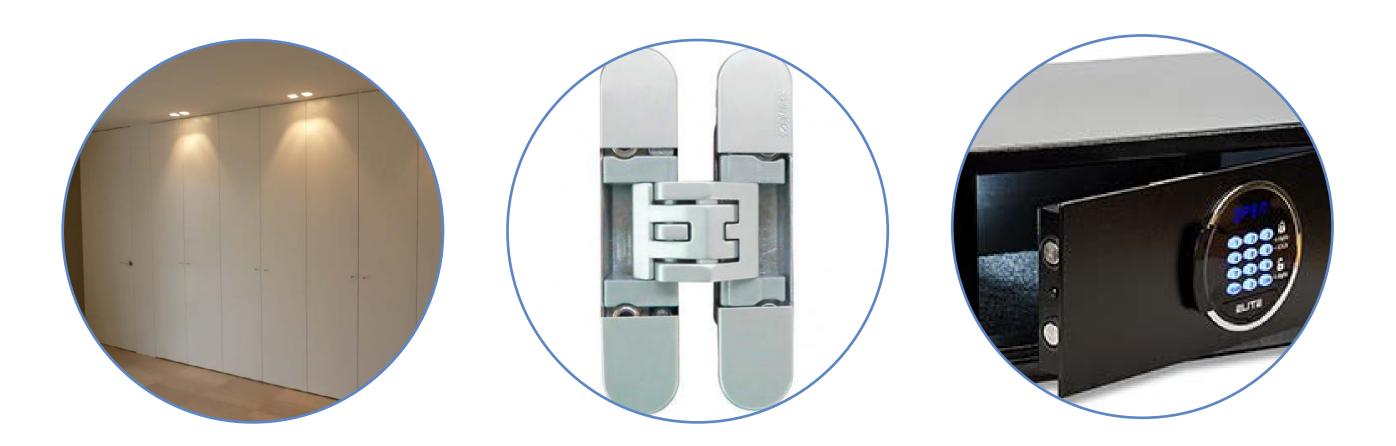

### 10 Interior carpentry

· Interior doors with sandwich doors with white lacquered plywood, standard height and concealed hinges with stainless steel coloured handle.

With magnet lock.

- Wardrobe fronts model Pantografiado Liso with smooth hinged doors with leaf made of waterproof MDF.
- · Wardrobe interior finished with shelves, drawer unit and long clothes hanging rod, with warm white LED lighting 2700-3000K, with movement sensor.
  - · Hotel type safe in master bedroom.

#### 13 Security

· ALARM: individual alarm system installed in the home and connected to the Alarm Centre. Securitas.