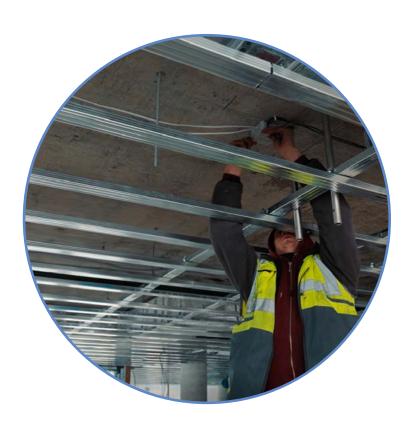

# **6**False ceilings

- · Smooth laminated plasterboards with galvanised steel profiles.
- · False ceilings of water-repellent laminated plasterboard in bathrooms.
  - · Curtain panels in façade window openings.
  - · Reflective insulation layer under floor slab.