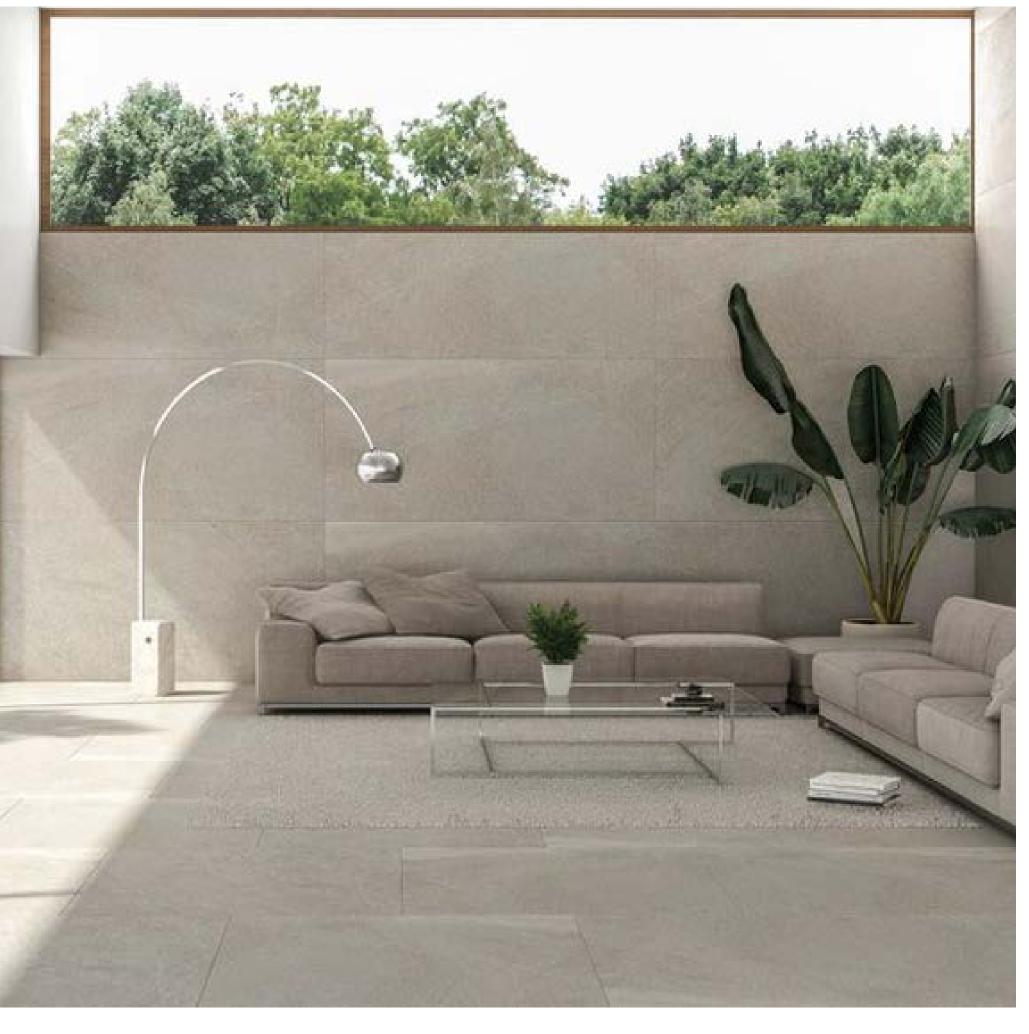

# Cladding

- · General flooring: Porcelain tiling in 90x90 cm. format and skirting board of the same material with 12 cm. skirting board, from Mikonos, Atrio Light series. From Mikonos, Atrio Light series.
  - · Staircase cladding: Same material as general flooring.
  - · Exterior flooring: porcelain tile of the same series as interior material and non-slip finish.
- · Bathroom flooring: porcelain tiles of the same series as the rest of the house and non-slip finish in showers.
- · Wall tiling combined with large-format porcelain tile from the same series as the flooring combined with textured porcelain tile measuring 30x90 cm. From Living Cramics Ground Wall Grey in secondary bathrooms and large-format porcelain tile from the same series as the flooring combined with textured porcelain tile measuring 30x90 cm. Living Ceramisc Gubi Wall taupe in the main bathroom.
  - · Smooth plastic paint on vertical and horizontal walls throughout the house.
    - · Exterior cladding with 15 mm thick coloured single-layer mortar.