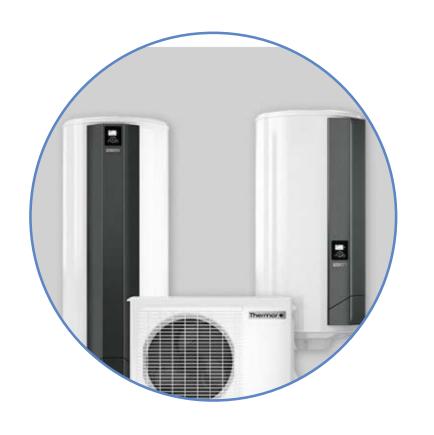

### 7 Plumbing

- · Indoor plumbing installation made of heat-insulated reticulated polyethylene, for the UPONOR brand hot and cold water network. Hot water recirculation system.
  - · DHW produced by Mitsubishi aerothermal system.

#### 12 Heating and air conditioning

- · Air conditioning by means of heat pump (hot and cold).
- · Mitsubishi thermostats with independent regulation in each room.