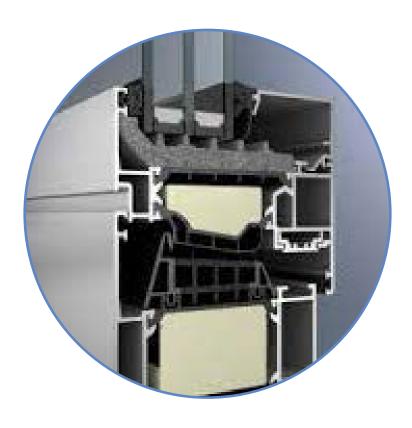

#### Exterior carpentry

- · Aluminium doors and windows with Schüco thermal break and ASS50 and AWS/ADS 65 series according to openings and double glazing, low thermal emissivity, 4+4.1 Planitherm XN / 16 Argon / 4+4.1.
  - · Laminated safety glass railings on terraces. 8+8 mm. 8+8 mm.
    - · Aluminium and glass security entrance door.