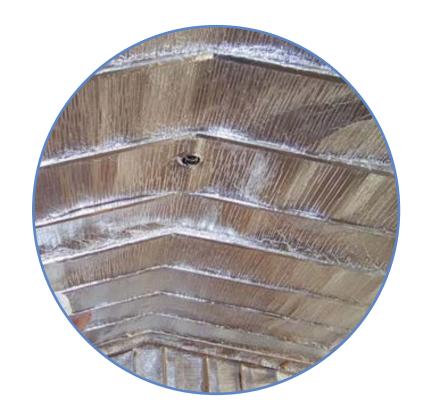

#### 4 Roof

- · Flat roof waterproofed by means of a two-component polyurea layer and 80 mm thick extruded polystyrene thermal insulation.
- · Non-trafficable flat roof waterproofed with a two-component layer of polyurea and 80 mm thick extruded polystyrene thermal insulation.