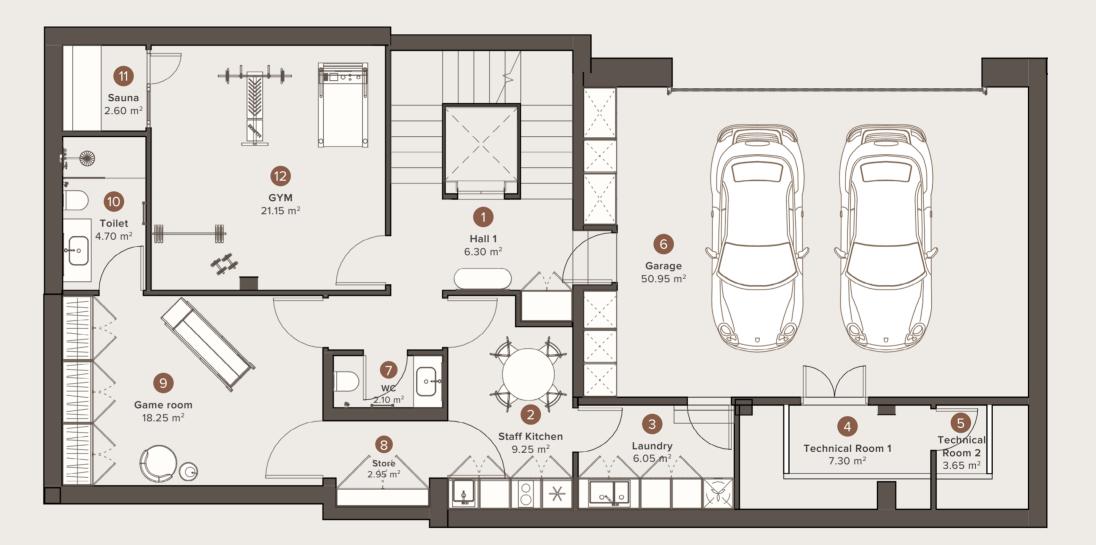

### BASEMENT

| NAME |                  | BUILD                |
|------|------------------|----------------------|
| 1    | Hall 1           | 6.30 m <sup>2</sup>  |
| 2    | Staff Kitchen    | 9.25 m <sup>2</sup>  |
| 3    | Laundry          | 6.05 m <sup>2</sup>  |
| 4    | Technical Room 1 | 7.30 m <sup>2</sup>  |
| 5    | Technical Room 2 | 3.65 m <sup>2</sup>  |
| 6    | Garage           | 50.95 m <sup>2</sup> |
| 7    | WC               | 2.10 m <sup>2</sup>  |
| 8    | Store            | 2.95 m <sup>2</sup>  |
| 9    | Game Room        | 18.25 m <sup>2</sup> |
| 10   | Toilet           | 4.70 m <sup>2</sup>  |
| 11   | Sauna            | 2.60 m <sup>2</sup>  |
| 12   | GYM              | 21.15 m <sup>2</sup> |
|      |                  |                      |

| TOTAL USEFUL AREA | 135.25 m |
|-------------------|----------|
| TOTAL BUILT AREA  | 176.25 m |

Floor Plan

• The furniture is shown conditionally.