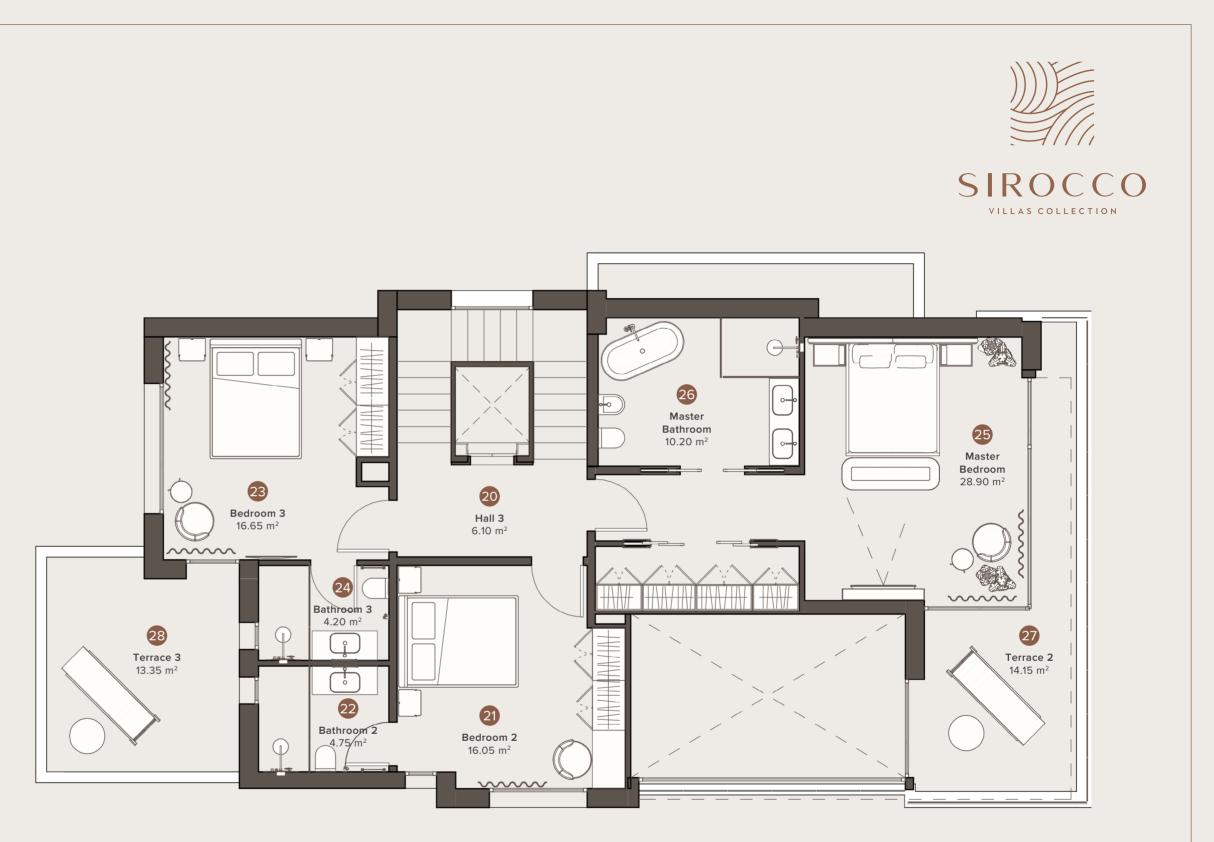

# FIRST FLOOR

| NA                | ME              | BUILD                 |
|-------------------|-----------------|-----------------------|
| 20                | Hall 3          | 6.10 m <sup>2</sup>   |
| 21                | Bedroom 2       | 16.05 m <sup>2</sup>  |
| 22                | Bathroom 2      | 4.75 m <sup>2</sup>   |
| 23                | Bedroom 3       | 16.65 m <sup>2</sup>  |
| 24                | Bathroom 3      | 4.20 m <sup>2</sup>   |
| 25                | Master Bedroom  | 28.90 m <sup>2</sup>  |
| 26                | Master Bathroom | 10.20 m <sup>2</sup>  |
| 27                | Terrace 2       | 14.15 m <sup>2</sup>  |
| 28                | Terrace 3       | 13.35 m <sup>2</sup>  |
|                   |                 |                       |
| TOTAL USEFUL AREA |                 | 86.85 m <sup>2</sup>  |
| TERRACE           |                 | 27.50 m <sup>2</sup>  |
| TOTAL BUILT AREA  |                 | 116.60 m <sup>2</sup> |

Floor Plan

• The furniture is shown conditionally.

A