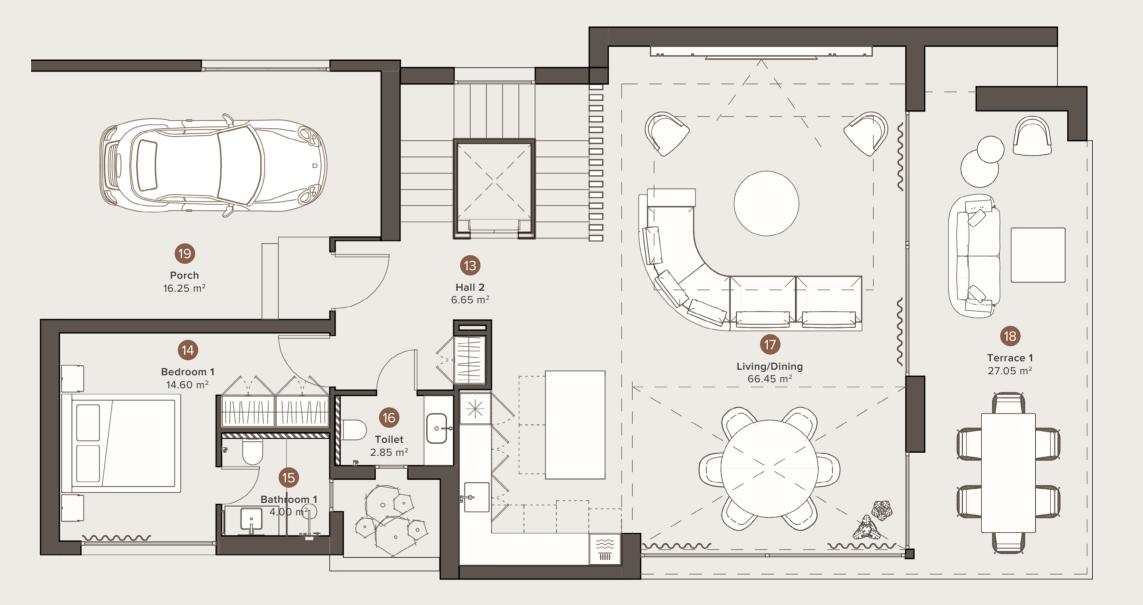

# GROUND FLOOR

| NAME              | BUILD                 |
|-------------------|-----------------------|
| 13 Hall 2         | 6.65 m <sup>2</sup>   |
| 14 Bedroom 1      | 14.60 m <sup>2</sup>  |
| 15 Bathroom 1     | 4.00 m <sup>2</sup>   |
| 16 Toilet         | 2.85 m <sup>2</sup>   |
| 17 Living/Dining  | 66.45 m <sup>2</sup>  |
| 18 Terrace 1      | 27.05 m <sup>2</sup>  |
| 19 Porch          | 16.25 m <sup>2</sup>  |
|                   |                       |
| TOTAL USEFUL AREA | 110.80 m <sup>2</sup> |
| TERRACE           | 27.05 m <sup>2</sup>  |
| TOTAL BUILT AREA  | 124.10 m <sup>2</sup> |
|                   |                       |

Floor Plan

• The furniture is shown conditionally.