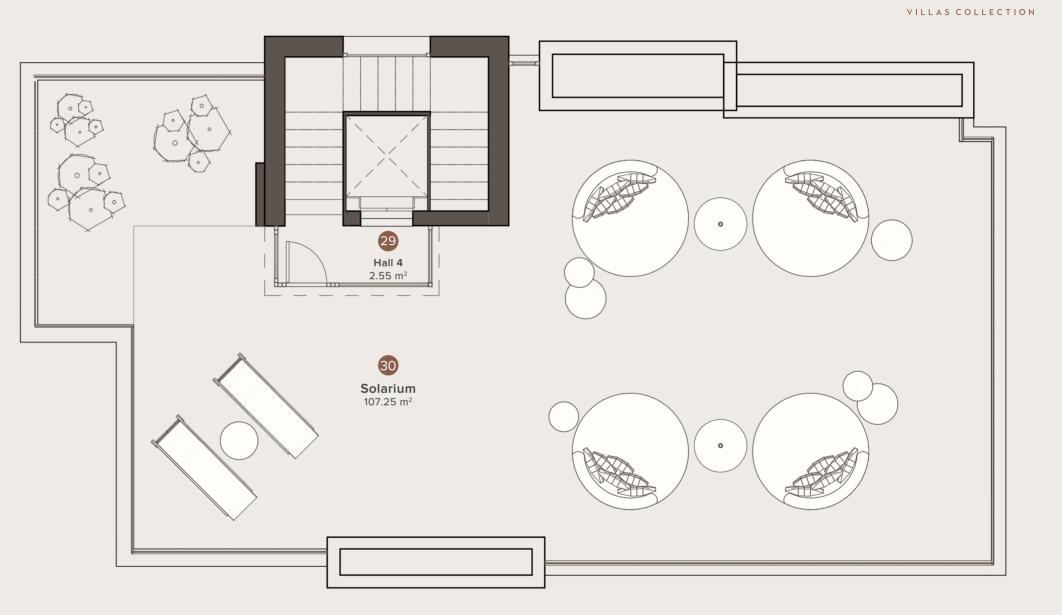

### SOLARIUM

| NAME             | BUILD                 |
|------------------|-----------------------|
| 29 Hall 4        | 2.55 m <sup>2</sup>   |
| 30 Solarium      | 107.25 m <sup>2</sup> |
| TOTAL BUILT AREA | 109.80 m²             |

Floor Plan

• The furniture is shown conditionally.