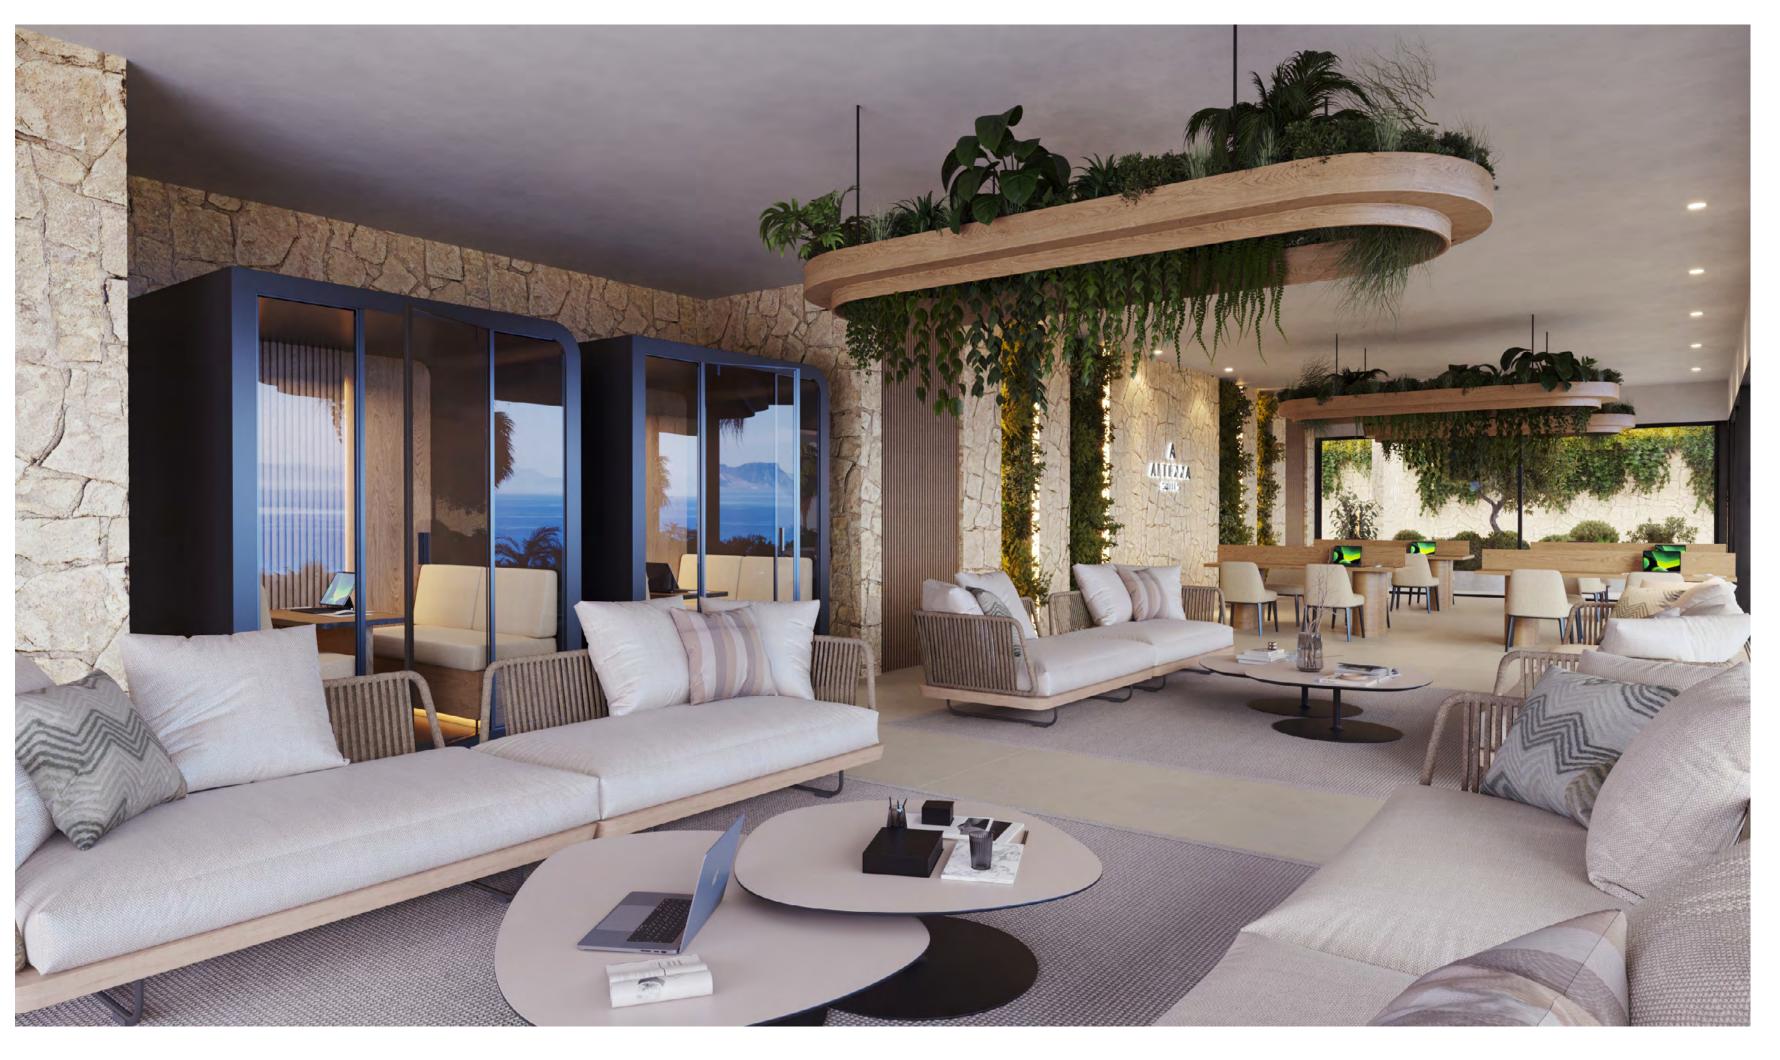

#### Amenities: Unmatched Lifestyle Offerings

Indulge in a range of meticulously curated amenities including 2 exterior pools, a gym, a SPA, and an indoor heated pool.

Altezza Suites presents a carefully considered selection of amenities designed to enhance your lifestyle. Stay fit in our state-of-the-art gym, and unwind in our luxurious spa.

Each amenity is designed with attention to detail, ensuring residents enjoy the highest standard of living.

 $\overline{\phantom{a}}$  27  $\overline{\phantom{a}}$ 