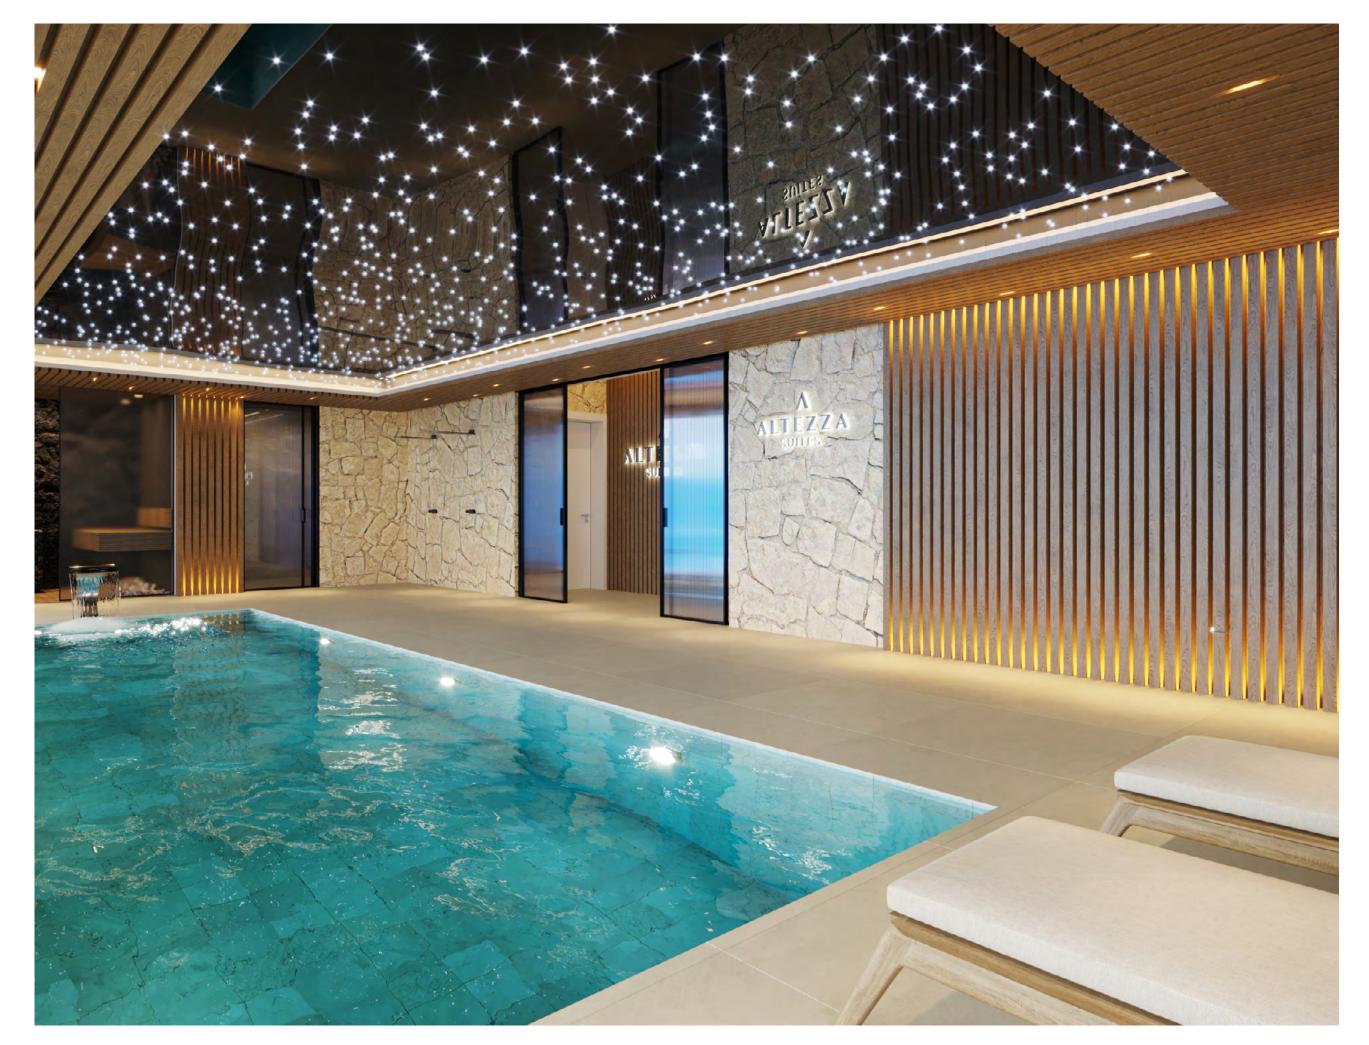

#### Amenities: Unmatched Lifestyle Offerings

Indulge in a range of meticulously curated amenities including 2 exterior pools, a gym, a SPA, and an indoor heated pool.

Altezza Suites presents a carefully considered selection of amenities designed to enhance your lifestyle. Stay fit in our state-of-the-art gym, and unwind in our luxurious spa.

Each amenity is designed with attention to detail, ensuring residents enjoy the highest standard of living.

 $\overline{\phantom{a}}$  27  $\overline{\phantom{a}}$ 