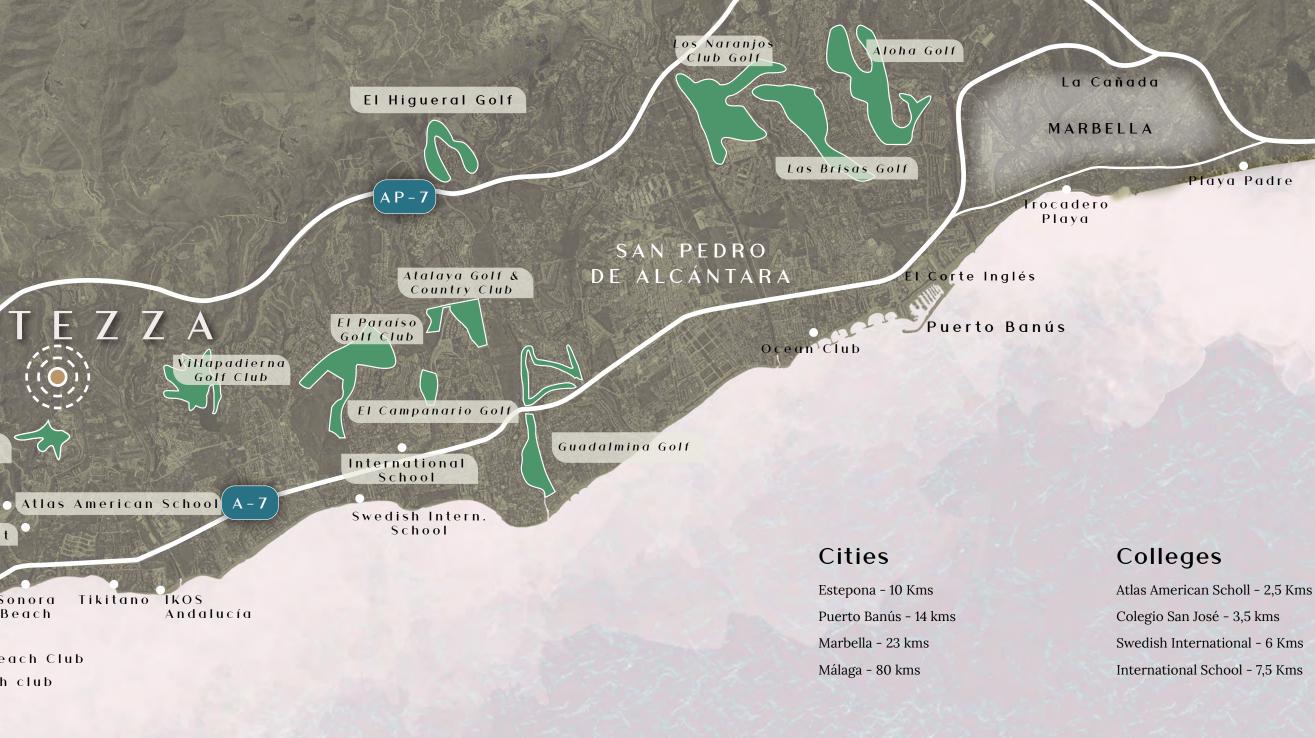

Location elevates luxury, turning exclusivity into desire

ESTEPONA

Estepona Marina

Trocadero Estepona Colegio San José

MEDITERRANEAN SEA

La Resina Golf

& Country Club

Padel Court

El Beso Beach Club

Sublime Beach club

Sonora Tikitano IKOS

Golf Courses.

La Resina Golf - 2,5 Kms Villa Padierna Golf club - 6,5 kms El Paraíso Golf Club - 8 Kms Atalaya Golf - 9 Kms Los Naranjos Golf Club - 18 Kms Aloha Golf - 20 Kms

Beach Clubs.

Trocadero

Playa Padre

Sonora Beach - 4 Kms Tikitano by Besaya - 5 Kms Beso Beach - 6,5 kms Laguna Beach - 6,6 Kms Ocean Club - 15 Kms

 $\overline{\phantom{a}}$  12  $\overline{\phantom{a}}$  13