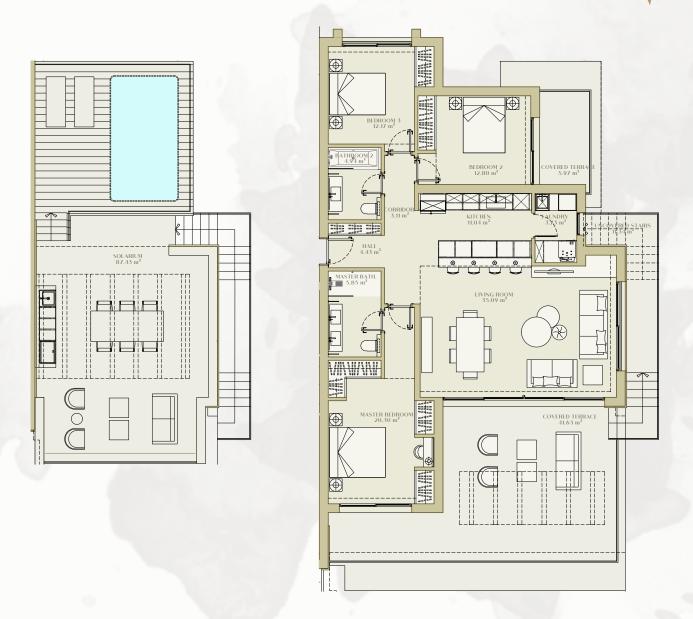

#### Your Sanctuary In a Magnificent Panorama

Beautifully designed 2, 3 and 4-bedroom homes featuring exceptional quality finishes and modern aesthetic. Ground-floor units with spacious private gardens, mid-floor apartments with a great layout, and penthouses featuring solariums with plunge pools.

### 3 Bedrooms with solarium

## 4 Bedrooms with solarium

DEVELOPED BY

CHASE RED

COMMERCIALISED BY

The images shown in this brochure are not contractual and are subject to change due to technical, administrative or design requirements.