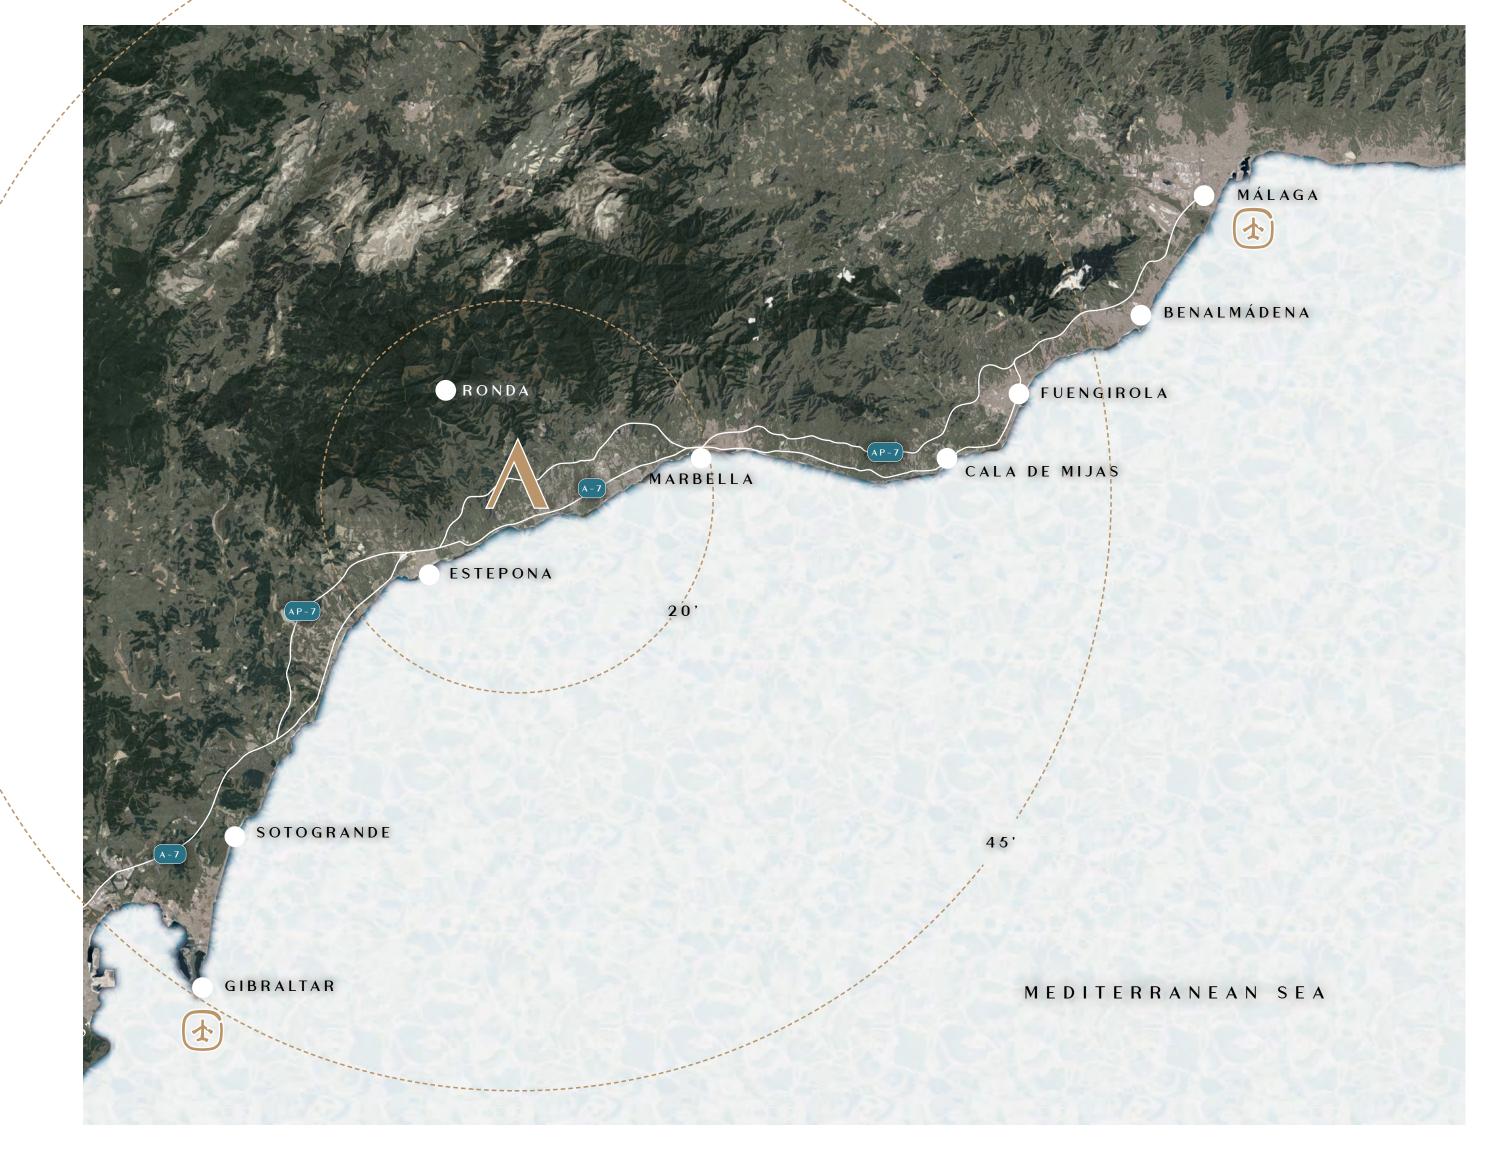

#### The perfect setting

Altezza Suites enjoys a privileged location in the area known as La Resina in Estepona which is undergoing major development and transformation and promises a significant capital gain in the future.

This location covers an area of 100 hectares and offers a peaceful countryside and mountain setting with exceptional sea views. It is conveniently located near amenities and services and is just a short drive from Puerto Banús, Nueva Andalucía, and the Estepona Marina.

Location elevates luxury, turning exclusivity into desire

ESTEPONA

Estepona Marina

Trocadero Estepona Colegio San José

MEDITERRANEAN SEA

La Resina Golf

& Country Club

Padel Court