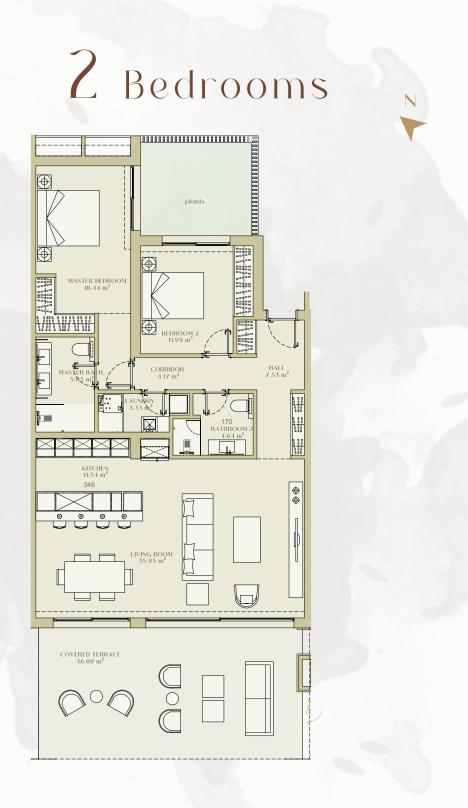

#### Your Sanctuary In a Magnificent Panorama

Beautifully designed 2, 3 and 4-bedroom homes featuring exceptional quality finishes and modern aesthetic. Ground-floor units with spacious private gardens, mid-floor apartments with a great layout, and penthouses featuring solariums with plunge pools.

### 3 Bedrooms