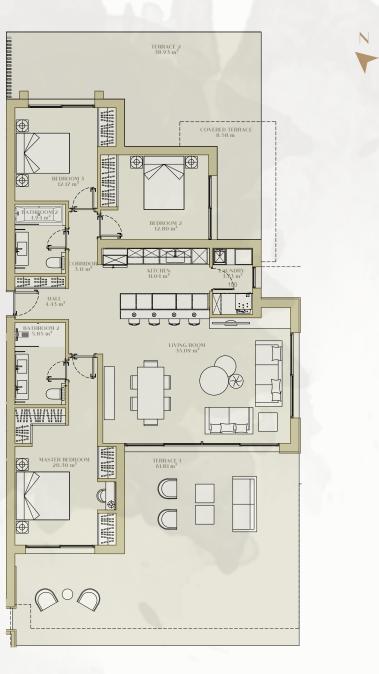

#### Your Sanctuary In a Magnificent Panorama

Beautifully designed 2, 3 and 4-bedroom homes featuring exceptional quality finishes and modern aesthetic. Ground-floor units with spacious private gardens, mid-floor apartments with a great layout, and penthouses featuring solariums with plunge pools.

### 3 Bedrooms