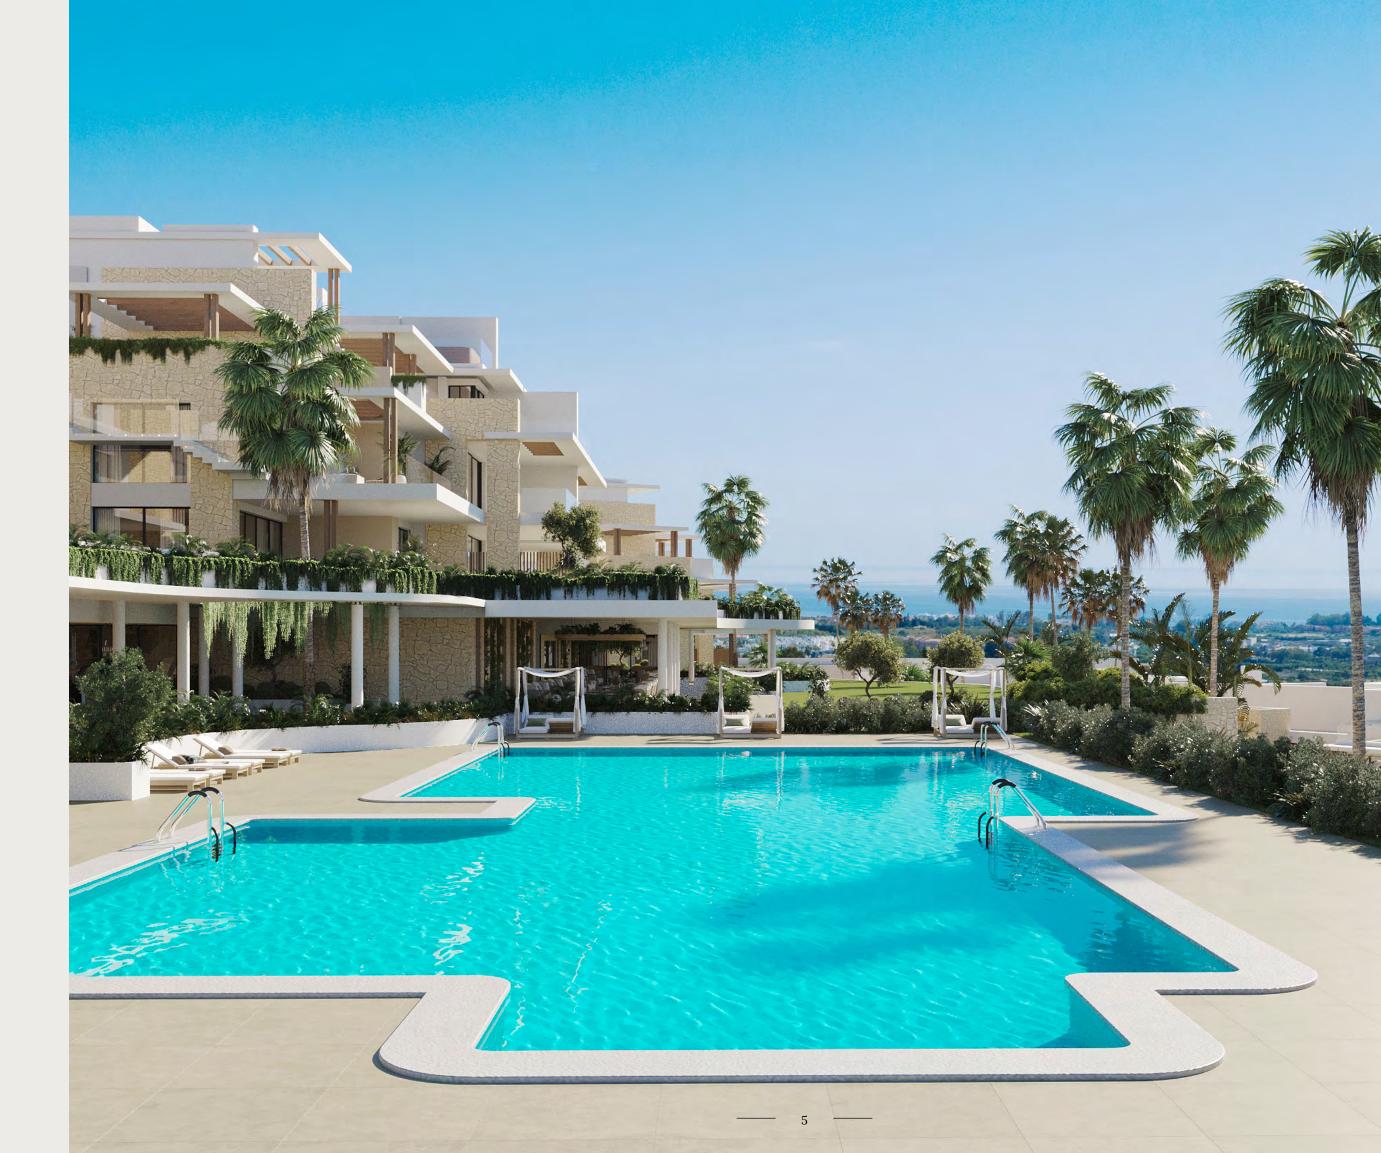

#### Amenities: Unmatched Lifestyle Offerings

Indulge in a range of meticulously curated amenities including 2 exterior pools, a gym, a SPA, and an indoor heated pool.

Altezza Suites presents a carefully considered selection of amenities designed to enhance your lifestyle. Stay fit in our state-of-the-art gym, and unwind in our luxurious spa.

Each amenity is designed with attention to detail, ensuring residents enjoy the highest standard of living.

 $\overline{\phantom{a}}$  27  $\overline{\phantom{a}}$ 