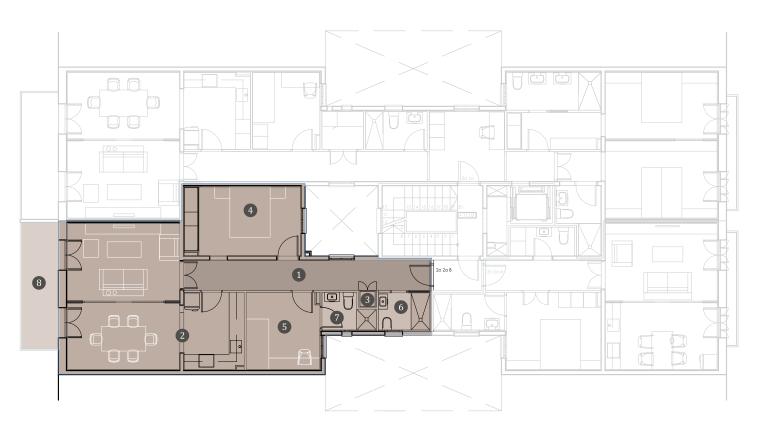

#### 3-BEDROOM APARTMENTS

Four bright and spacious 3-bedroom apartments measuring 130m<sup>2</sup> with both a northerly (Calle Balmes) and sourtherly aspect and a large south-facing balcony overlooking a typical Eixample interior patio with trees.

| 1 LOBBY                                   | 8.35m²              |
|-------------------------------------------|---------------------|
| 2 LIVING/DINING ROOM AND KITCHEN          | 33.60m <sup>2</sup> |
| 3 UTILITY ROOM                            | 2.45m <sup>2</sup>  |
| 4 BEDROOM 1                               | 13.70m <sup>2</sup> |
| 5 BEDROOM 1 HALL                          | 2.05m <sup>2</sup>  |
| 6 BEDROOM 2                               | 11.80m <sup>2</sup> |
| 7 BEDROOM 2 HALL                          | 5.45m <sup>2</sup>  |
| 8 BEDROOM 3                               | 8.20m <sup>2</sup>  |
| 9 BATHROOM 1                              | 5.60m <sup>2</sup>  |
| 10 BATHROOM 2                             | 3.85m <sup>2</sup>  |
| 11 BATHROOM 3                             | 3.70m <sup>2</sup>  |
| 12 HALL 1                                 | 11.60m <sup>2</sup> |
| 13 HALL 2                                 | 2.30m <sup>2</sup>  |
| 14 BALCONY OVERLOOKING C/BALMES           | 1.80m <sup>2</sup>  |
| 15 BALCONY OVERLOOKING THE INTERIOR PATIO | 7.40m <sup>2</sup>  |