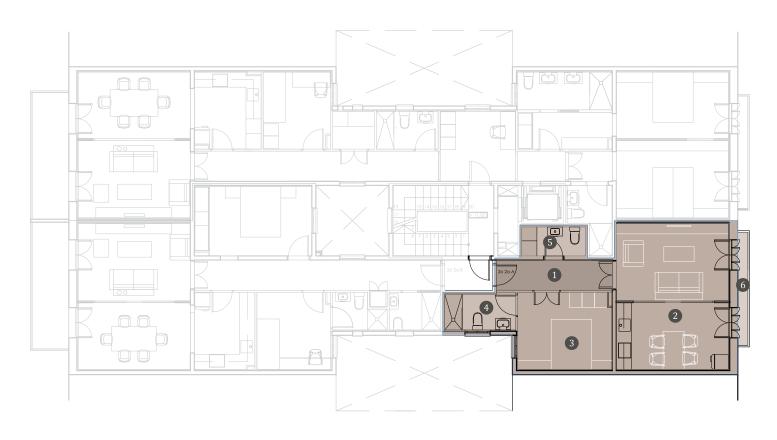

#### 3-BEDROOM APARTMENTS

Four bright and spacious 3-bedroom apartments measuring 130m<sup>2</sup> with both a northerly (Calle Balmes) and sourtherly aspect and a large south-facing balcony overlooking a typical Eixample interior patio with trees.

| 1 LOBBY                                   | 8.35m²              |
|-------------------------------------------|---------------------|
| 2 LIVING/DINING ROOM AND KITCHEN          | 33.60m <sup>2</sup> |
| 3 UTILITY ROOM                            | 2.45m <sup>2</sup>  |
| 4 BEDROOM 1                               | 13.70m <sup>2</sup> |
| 5 BEDROOM 1 HALL                          | 2.05m <sup>2</sup>  |
| 6 BEDROOM 2                               | 11.80m <sup>2</sup> |
| 7 BEDROOM 2 HALL                          | 5.45m <sup>2</sup>  |
| 8 BEDROOM 3                               | 8.20m <sup>2</sup>  |
| 9 BATHROOM 1                              | 5.60m <sup>2</sup>  |
| 10 BATHROOM 2                             | 3.85m <sup>2</sup>  |
| 11 BATHROOM 3                             | 3.70m <sup>2</sup>  |
| 12 HALL 1                                 | 11.60m <sup>2</sup> |
| 13 HALL 2                                 | 2.30m <sup>2</sup>  |
| 14 BALCONY OVERLOOKING C/BALMES           | 1.80m <sup>2</sup>  |
| 15 BALCONY OVERLOOKING THE INTERIOR PATIO | 7.40m <sup>2</sup>  |