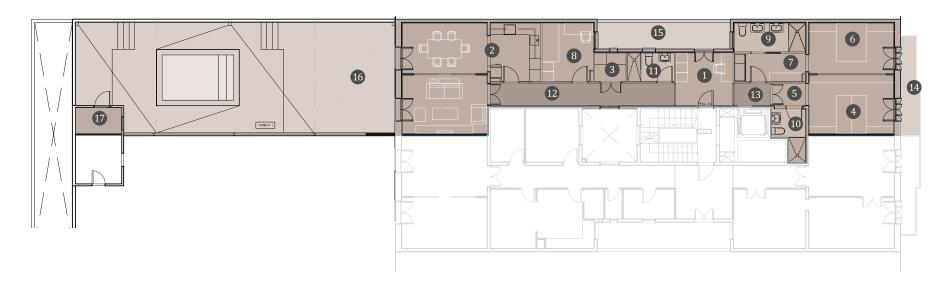

### MAIN FLOOR (PRINCIPAL) APARTMENT

3-bedroom apartment measuring 130m<sup>2</sup> with both a northerly (Calle Balmes) and southerly aspect and a fantastic south-facing terrace of 96m<sup>2</sup> with a plunge pool.

| 1 LOBBY                          | 8.35m <sup>2</sup>  |
|----------------------------------|---------------------|
| 2 LIVING/DINING ROOM AND KITCHEN | 33.60m <sup>2</sup> |
| 3 UTILITY ROOM                   | 2.45 m <sup>2</sup> |
| 4 BEDROOM 1                      | 13.70m <sup>2</sup> |
| 5 BEDROOM 1 HALL                 | 2.05m <sup>2</sup>  |
| 6 BEDROOM 2                      | 11.80m <sup>2</sup> |

| 7 BEDROOM 2 HALL | 5.45m <sup>2</sup>  |
|------------------|---------------------|
| 8 BEDROOM 3      | 8.20m <sup>2</sup>  |
| 9 BATHROOM 1     | 5.60m <sup>2</sup>  |
| 10 BATHROOM 2    | 3.85m <sup>2</sup>  |
| 11 BATHROOM 3    | 3.70m <sup>2</sup>  |
| <b>12</b> HALL 1 | 11.60m <sup>2</sup> |

| 13 HALL 2                       | 2.30m  |
|---------------------------------|--------|
| 14 BALCONY OVERLOOKING C/BALMES | 4.70m  |
| 15 INTERIOR PATIO               | 9.80m  |
| 16 TERRACE                      | 95.90m |
| 17 MACHINE ROOM                 | 3.45m  |