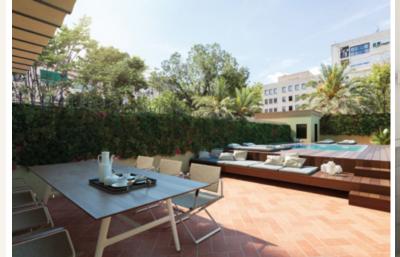

### MAIN FLOOR (PRINCIPAL) APARTMENT

3-bedroom apartment measuring 130m<sup>2</sup> with both a northerly (Calle Balmes) and southerly aspect and a fantastic south-facing terrace of 96m<sup>2</sup> with a plunge pool.

| 13 HALL 2                       | 2.30m  |
|---------------------------------|--------|
| 14 BALCONY OVERLOOKING C/BALMES | 4.70m  |
| 15 INTERIOR PATIO               | 9.80m  |
| 16 TERRACE                      | 95.90m |
| 17 MACHINE ROOM                 | 3.45m  |