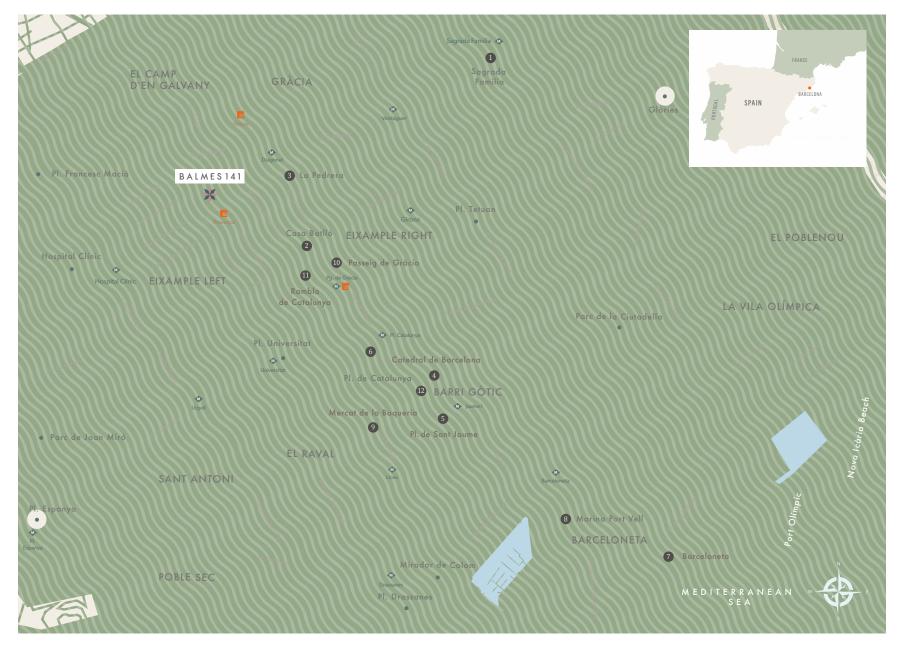

## A JEWEL IN THE HEART OF THE EIXAMPLE

Calle Balmes is located in the heart of the Eixample, one of Barcelona's most central and desirable districtss. This exclusive address is well connected to the entire city and surrounding areas, being just a five minute walk from transport links including Diagonal Metro and Provença FCG train station. Balmes 141 is a short walk from Avinguda Diagonal, one of Barcelona's main shopping and business streets and home to many international consulates, banks and a fantastic array of designer boutiques and upmarket restaurants.

Calle Balmes is also set just two blocks from the iconic Passeig de Gràcia, a beautiful tree-lined boulevard and one of Europe's most exciting shopping streets, where many of the biggest international luxury brands, from Louis Vuitton and Prada to Chanel, have flagship stores. Passeig de Gràcia also hosts modernista masterpieces Casa Batlló and Casa Milà (popularly known as La Pedrera) by world-famous Catalan architect Antoni Gaudí (both UNESCO World Heritage sites).

BARCELONA

- 1- Sagrada Familia
- 2- Casa Batlló
- 3- La Pedrera

- 4- Catedral de Barcelona
- 5- Plaça de Sant Jaume
- 6- Plaça de Catalunya
- 7- Barceloneta
- 8- Marina Port Vell
- 9- Mercat de la Boqueria
- 10- Passeig de Gràcia
- 11- Rambla de Catalunya
- 12- Barri Gòtic / Old Town