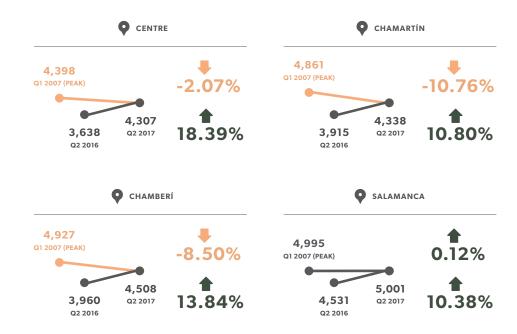

#### AVERAGE PROPERTY SALES PRICES (€/m²)

Source: Idealista

The figures for 2017 are provisional and may be subject to change.