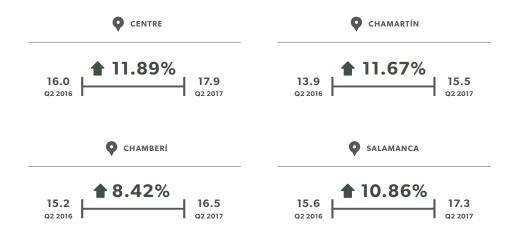

data









### VOLUME OF SALES TRANSACTIONS COMMUNITY OF MADRID AND SPAIN

Source: National Institute of Statistics





**15.46%** 



**30,760** Q1 & Q2 2016

**13.15%** 



208,282 Q1 & Q2 2016 235,672 Q1 & Q2 2017







**5,919**AVERAGE NUMBER OF TRANSACTIONS PER MONTH



39,279
AVERAGE NUMBER OF TRANSACTIONS PER MONTH

The figures for 2017 are provisional and may be subject to change.







### TOTAL VALUE OF SALES TRANSACTIONS COMMUNITY OF MADRID ('000 €)

Source: Spanish Department of Development









The figures for 2017 are provisional and may be subject to change.







## PRIME MARKET VOLUME OF SALES TRANSACTIONS (OVER €900,000) MADRID AND SPAIN

Source: Spanish Department of Development











#### AVERAGE PROPERTY SALES PRICES (€/m²)

Source: Idealista

























The figures for 2017 are provisional and may be subject to change.