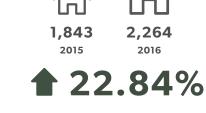

## PRIME MARKET VOLUME OF SALES TRANSACTIONS (OVER €900,000) MADRID AND SPAIN

Source: Spanish Department of Development