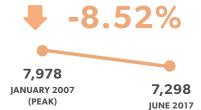

#### AVERAGE PROPERTY SALES PRICES (€/m²)

Source: Idealista

The figures for 2017 are provisional and may be subject to change.