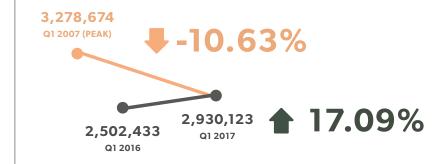

## PRIME MARKET VOLUME OF SALES TRANSACTIONS (OVER €900,000) MADRID AND SPAIN

Source: Spanish Department of Development