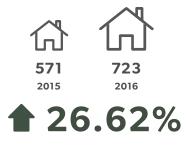

a









### LUCASFOX.COM MADRID WEBSITE INTEREST

Source: Lucas Fox website data









### VOLUME OF SALES TRANSACTIONS COMMUNITY OF MADRID AND SPAIN

Source: National Institute of Statistics





**15.46%** 



**30,760** Q1 & Q2 2016

**13.15%** 



208,282 Q1 & Q2 2016 235,672 Q1 & Q2 2017







**5,919**AVERAGE NUMBER OF TRANSACTIONS PER MONTH



39,279
AVERAGE NUMBER OF TRANSACTIONS PER MONTH

The figures for 2017 are provisional and may be subject to change.







### TOTAL VALUE OF SALES TRANSACTIONS COMMUNITY OF MADRID ('000 €)

Source: Spanish Department of Development









The figures for 2017 are provisional and may be subject to change.







## PRIME MARKET VOLUME OF SALES TRANSACTIONS (OVER €900,000) MADRID AND SPAIN

Source: Spanish Department of Development











#### AVERAGE PROPERTY SALES PRICES (€/m²)

Source: Idealista

























The figures for 2017 are provisional and may be subject to change.