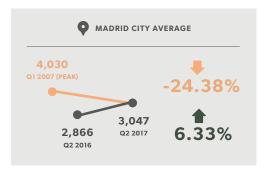

#### AVERAGE PROPERTY SALES PRICES (€/m²)

Source: Idealista

The figures for 2017 are provisional and may be subject to change.