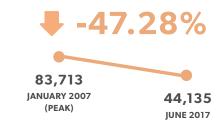

#### AVERAGE PROPERTY SALES PRICES (€/m²)

Source: Idealista

The figures for 2017 are provisional and may be subject to change.