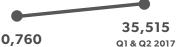

### LUCAS FOX MADRID VOLUME OF SALES TRANSACTIONS

Source: Lucas Fox sales data

### VOLUME OF SALES TRANSACTIONS COMMUNITY OF MADRID AND SPAIN

Source: National Institute of Statistics

**15.46%** 

**30,760** Q1 & Q2 2016

**13.15%** 

208,282 Q1 & Q2 2016 235,672 Q1 & Q2 2017

**5,919**AVERAGE NUMBER OF TRANSACTIONS PER MONTH

39,279
AVERAGE NUMBER OF TRANSACTIONS PER MONTH

The figures for 2017 are provisional and may be subject to change.