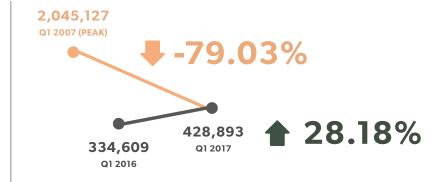

## PRIME MARKET VOLUME OF SALES TRANSACTIONS (OVER €900,000) MADRID AND SPAIN

Source: Spanish Department of Development