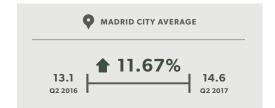

ata









### VOLUME OF SALES TRANSACTIONS COMMUNITY OF MADRID AND SPAIN

Source: National Institute of Statistics





**15.46%** 



**30,760** Q1 & Q2 2016

**13.15%** 



208,282 Q1 & Q2 2016 235,672 Q1 & Q2 2017







**5,919**AVERAGE NUMBER OF TRANSACTIONS PER MONTH



39,279
AVERAGE NUMBER OF TRANSACTIONS PER MONTH

The figures for 2017 are provisional and may be subject to change.







### TOTAL VALUE OF SALES TRANSACTIONS COMMUNITY OF MADRID ('000 €)

Source: Spanish Department of Development









The figures for 2017 are provisional and may be subject to change.







## PRIME MARKET VOLUME OF SALES TRANSACTIONS (OVER €900,000) MADRID AND SPAIN

Source: Spanish Department of Development











#### AVERAGE PROPERTY SALES PRICES (€/m²)

Source: Idealista

























The figures for 2017 are provisional and may be subject to change.