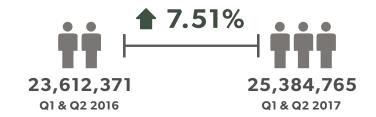

### VOLUME OF SALES TRANSACTIONS COMMUNITY OF MADRID AND SPAIN

Source: National Institute of Statistics





**15.46%** 



**30,760** Q1 & Q2 2016

**13.15%** 



208,282 Q1 & Q2 2016 235,672 Q1 & Q2 2017







**5,919**AVERAGE NUMBER OF TRANSACTIONS PER MONTH



39,279
AVERAGE NUMBER OF TRANSACTIONS PER MONTH

The figures for 2017 are provisional and may be subject to change.







### TOTAL VALUE OF SALES TRANSACTIONS COMMUNITY OF MADRID ('000 €)

Source: Spanish Department of Development









The figures for 2017 are provisional and may be subject to change.







## PRIME MARKET VOLUME OF SALES TRANSACTIONS (OVER €900,000) MADRID AND SPAIN

Source: Spanish Department of Development











#### AVERAGE PROPERTY SALES PRICES (€/m²)

Source: Idealista

























The figures for 2017 are provisional and may be subject to change.