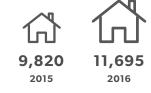

## VOLUME OF SALES TRANSACTIONS BARCELONA PROVINCE AND SPAIN

Source: National Institute of Statistics

**4,586**AVERAGE NUMBER OF TRANSACTIONS PER MONTH

39,279
AVERAGE NUMBER OF TRANSACTIONS PER MONTH

The figures for 2017 are provisional and may be subject to change.