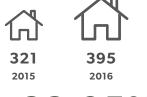

### PRIME MARKET VOLUME OF SALES TRANSACTIONS (OVER €900,000) **BARCELONA PROVINCE AND SPAIN**

Source: Spanish Department of Development

**1** 22.84%