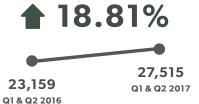

# LUCAS FOX BARCELONA MID-MARKET BUYER (BETWEEN €450,000 AND €900,000) COUNTRY OF ORIGIN & MOTIVATION FOR PURCHASE

Source: Lucas Fox sales data





# LUCAS FOX BARCELONA PRIME MARKET BUYER (OVER €900,000)

#### **COUNTRY OF ORIGIN & MOTIVATION FOR PURCHASE**

Source: Lucas Fox sales data









## LUCASFOX.COM BARCELONA WEBSITE INTEREST

Source: Lucas Fox website data









# LUCAS FOX BARCELONA VOLUME OF RENTAL TRANSACTIONS

Source: Lucas Fox rental data





#### LUCAS FOX BARCELONA AVERAGE RENTAL PRICE

Source: Lucas Fox rental data



**AVERAGE RENTAL PRICE PER LOCATION** 









## VOLUME OF SALES TRANSACTIONS BARCELONA PROVINCE AND SPAIN

Source: National Institute of Statistics















**4,586**AVERAGE NUMBER OF TRANSACTIONS PER MONTH



39,279
AVERAGE NUMBER OF TRANSACTIONS PER MONTH

The figures for 2017 are provisional and may be subject to change.







### TOTAL VALUE OF SALES TRANSACTIONS BARCELONA PROVINCE ('000 €)

Source: Spanish Department of Development









The figures for 2017 are provisional and may be subject to change.







### MID-MARKET VOLUME OF SALES TRANSACTIONS (BETWEEN €450,001 AND €900,000) **BARCELONA PROVINCE AND SPAIN**

Source: Spanish Department of Development











**1**9.09%



### PRIME MARKET VOLUME OF SALES TRANSACTIONS (OVER €900,000) **BARCELONA PROVINCE AND SPAIN**

Source: Spanish Department of Development













**1** 22.84%







#### AVERAGE PROPERTY SALES PRICES (€/m²)

Source: Idealista



Q2 2016