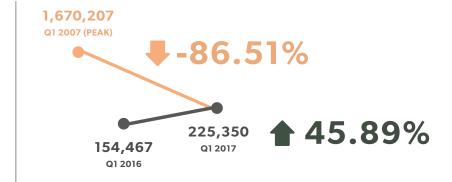

## VOLUME OF SALES TRANSACTIONS BARCELONA PROVINCE AND SPAIN

Source: National Institute of Statistics

**4,586**AVERAGE NUMBER OF TRANSACTIONS PER MONTH

39,279
AVERAGE NUMBER OF TRANSACTIONS PER MONTH

The figures for 2017 are provisional and may be subject to change.