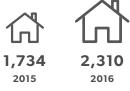

### PRIME MARKET VOLUME OF SALES TRANSACTIONS (OVER €900,000) **BARCELONA PROVINCE AND SPAIN**

Source: Spanish Department of Development

**1** 22.84%