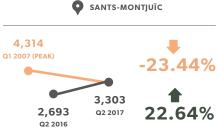

**4,586**AVERAGE NUMBER OF TRANSACTIONS PER MONTH



39,279
AVERAGE NUMBER OF TRANSACTIONS PER MONTH

The figures for 2017 are provisional and may be subject to change.







### TOTAL VALUE OF SALES TRANSACTIONS BARCELONA PROVINCE ('000 €)

Source: Spanish Department of Development









The figures for 2017 are provisional and may be subject to change.







### MID-MARKET VOLUME OF SALES TRANSACTIONS (BETWEEN €450,001 AND €900,000) **BARCELONA PROVINCE AND SPAIN**

Source: Spanish Department of Development











**1**9.09%



### PRIME MARKET VOLUME OF SALES TRANSACTIONS (OVER €900,000) **BARCELONA PROVINCE AND SPAIN**

Source: Spanish Department of Development













**1** 22.84%







#### AVERAGE PROPERTY SALES PRICES (€/m²)

Source: Idealista



Q2 2016







Q2 2016





#### AVERAGE RENTAL PRICES (€/m²)

Source: Idealista















The figures for 2017 are provisional and may be subject to change.