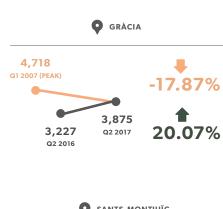

**4,586**AVERAGE NUMBER OF TRANSACTIONS PER MONTH



39,279
AVERAGE NUMBER OF TRANSACTIONS PER MONTH

The figures for 2017 are provisional and may be subject to change.







### TOTAL VALUE OF SALES TRANSACTIONS BARCELONA PROVINCE ('000 €)

Source: Spanish Department of Development









The figures for 2017 are provisional and may be subject to change.







### MID-MARKET VOLUME OF SALES TRANSACTIONS (BETWEEN €450,001 AND €900,000) **BARCELONA PROVINCE AND SPAIN**

Source: Spanish Department of Development











**1**9.09%



### PRIME MARKET VOLUME OF SALES TRANSACTIONS (OVER €900,000) **BARCELONA PROVINCE AND SPAIN**

Source: Spanish Department of Development













**1** 22.84%







#### AVERAGE PROPERTY SALES PRICES (€/m²)

Source: Idealista



Q2 2016







Q2 2016





#### AVERAGE RENTAL PRICES (€/m²)

Source: Idealista















The figures for 2017 are provisional and may be subject to change.