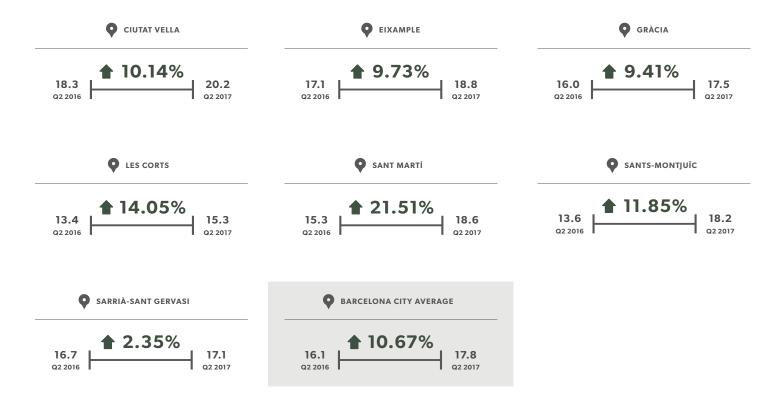

#### LUCAS FOX BARCELONA AVERAGE RENTAL PRICE

Source: Lucas Fox rental data

**AVERAGE RENTAL PRICE PER LOCATION** 