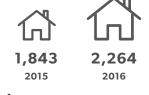

### MID-MARKET VOLUME OF SALES TRANSACTIONS (BETWEEN €450,001 AND €900,000) **BARCELONA PROVINCE AND SPAIN**

Source: Spanish Department of Development

**1**9.09%