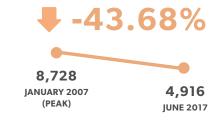

### TOTAL VALUE OF SALES TRANSACTIONS BARCELONA PROVINCE ('000 €)

Source: Spanish Department of Development

The figures for 2017 are provisional and may be subject to change.