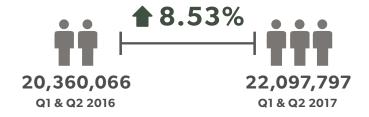

## VOLUME OF SALES TRANSACTIONS BARCELONA PROVINCE AND SPAIN

Source: National Institute of Statistics

**4,586**AVERAGE NUMBER OF TRANSACTIONS PER MONTH

39,279
AVERAGE NUMBER OF TRANSACTIONS PER MONTH

The figures for 2017 are provisional and may be subject to change.