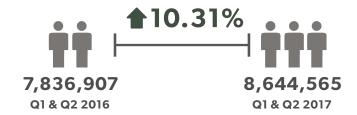

## VOLUME OF SALES TRANSACTIONS BARCELONA PROVINCE AND SPAIN

Source: National Institute of Statistics

**4,586**AVERAGE NUMBER OF TRANSACTIONS PER MONTH

39,279
AVERAGE NUMBER OF TRANSACTIONS PER MONTH

The figures for 2017 are provisional and may be subject to change.