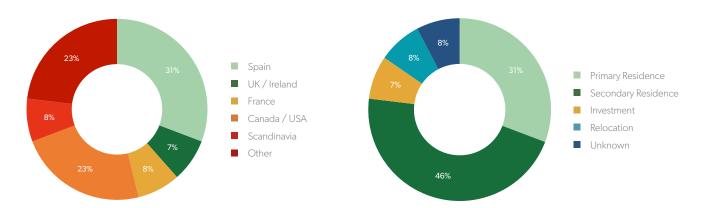

# LUCAS FOX BARCELONA PRIME MARKET BUYER (OVER €900,000)

#### **COUNTRY OF ORIGIN & MOTIVATION FOR PURCHASE**

Source: Lucas Fox sales data