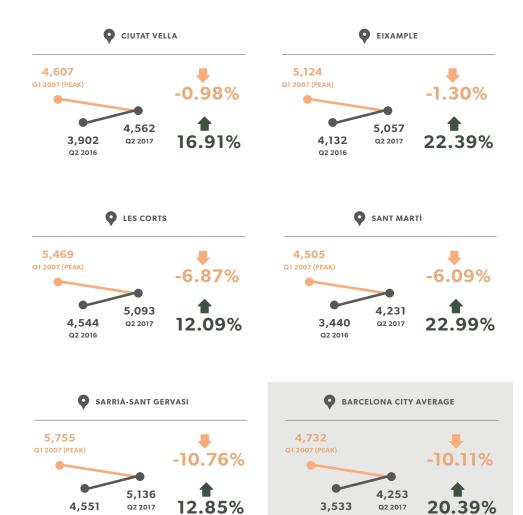

istics















**4,586**AVERAGE NUMBER OF TRANSACTIONS PER MONTH



39,279
AVERAGE NUMBER OF TRANSACTIONS PER MONTH

The figures for 2017 are provisional and may be subject to change.







### TOTAL VALUE OF SALES TRANSACTIONS BARCELONA PROVINCE ('000 €)

Source: Spanish Department of Development









The figures for 2017 are provisional and may be subject to change.







### MID-MARKET VOLUME OF SALES TRANSACTIONS (BETWEEN €450,001 AND €900,000) **BARCELONA PROVINCE AND SPAIN**

Source: Spanish Department of Development











**1**9.09%



### PRIME MARKET VOLUME OF SALES TRANSACTIONS (OVER €900,000) **BARCELONA PROVINCE AND SPAIN**

Source: Spanish Department of Development













**1** 22.84%







#### AVERAGE PROPERTY SALES PRICES (€/m²)

Source: Idealista



Q2 2016







Q2 2016





#### AVERAGE RENTAL PRICES (€/m²)

Source: Idealista















The figures for 2017 are provisional and may be subject to change.