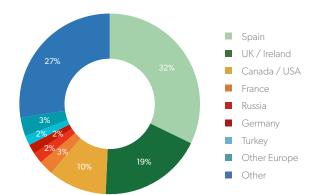

# LUCAS FOX BARCELONA MID-MARKET BUYER (BETWEEN €450,000 AND €900,000) COUNTRY OF ORIGIN & MOTIVATION FOR PURCHASE

Source: Lucas Fox sales data





# LUCAS FOX BARCELONA PRIME MARKET BUYER (OVER €900,000)

#### **COUNTRY OF ORIGIN & MOTIVATION FOR PURCHASE**

Source: Lucas Fox sales data









## LUCASFOX.COM BARCELONA WEBSITE INTEREST

Source: Lucas Fox website data









# LUCAS FOX BARCELONA VOLUME OF RENTAL TRANSACTIONS

Source: Lucas Fox rental data





#### LUCAS FOX BARCELONA AVERAGE RENTAL PRICE

Source: Lucas Fox rental data



**AVERAGE RENTAL PRICE PER LOCATION** 









## VOLUME OF SALES TRANSACTIONS BARCELONA PROVINCE AND SPAIN

Source: National Institute of Statistics















**4,586**AVERAGE NUMBER OF TRANSACTIONS PER MONTH



39,279
AVERAGE NUMBER OF TRANSACTIONS PER MONTH

The figures for 2017 are provisional and may be subject to change.







### TOTAL VALUE OF SALES TRANSACTIONS BARCELONA PROVINCE ('000 €)

Source: Spanish Department of Development









The figures for 2017 are provisional and may be subject to change.







### MID-MARKET VOLUME OF SALES TRANSACTIONS (BETWEEN €450,001 AND €900,000) **BARCELONA PR