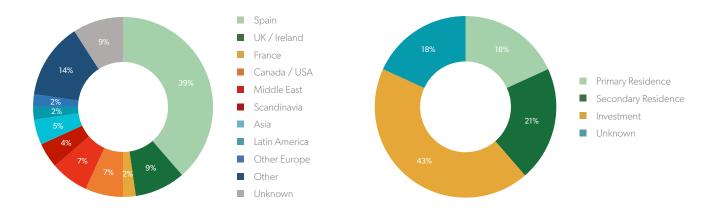

# LUCAS FOX BARCELONA MID-MARKET BUYER (BETWEEN €450,000 AND €900,000) COUNTRY OF ORIGIN & MOTIVATION FOR PURCHASE

Source: Lucas Fox sales data