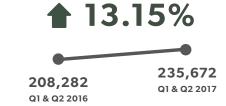

# LUCAS FOX BARCELONA MID-MARKET BUYER (BETWEEN €450,000 AND €900,000) COUNTRY OF ORIGIN & MOTIVATION FOR PURCHASE

Source: Lucas Fox sales data





# LUCAS FOX BARCELONA PRIME MARKET BUYER (OVER €900,000)

#### **COUNTRY OF ORIGIN & MOTIVATION FOR PURCHASE**

Source: Lucas Fox sales data









## LUCASFOX.COM BARCELONA WEBSITE INTEREST

Source: Lucas Fox website data









# LUCAS FOX BARCELONA VOLUME OF RENTAL TRANSACTIONS

Source: Lucas Fox rental data





#### LUCAS FOX BARCELONA AVERAGE RENTAL PRICE

Source: Lucas Fox rental data



**AVERAGE RENTAL PRICE PER LOCATION** 









## VOLUME OF SALES TRANSACTIONS BARCELONA PROVINCE AND SPAIN

Source: National Institute of Statistics















**4,586**AVERAGE NUMBER OF TRANSACTIONS PER MONTH



39,279
AVERAGE NUMBER OF TRANSACTIONS PER MONTH

The figures for 2017 are provisional and may be subject to change.







### TOTAL VALUE OF SALES TRANSACTIONS BARCELONA PROVINCE ('000 €)

Source: Spanish Department of Development









The figures for 2017 are provisional and may be subject to change.







### MID-MARKET VOLUME OF SALES TRANSACTIONS (BETWEEN €450,001 AND €900,000) **BARCELONA PROVINCE AND SPAIN**

Source: Spanish Department of Development











**1**9.09%



### PRIME MARKET VOLUME OF SALES TRANSACTIONS (OVER €900,000) **BARCELONA PROVINCE AND SPAIN**

Source: Spanish Department of Development













**1** 22.84%







#### AVERAGE PROPERTY SALES PRICES (€/m²)

Source: Idealista



Q2 2016