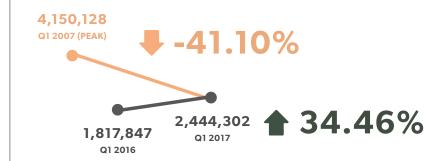

## VOLUME OF SALES TRANSACTIONS BARCELONA PROVINCE AND SPAIN

Source: National Institute of Statistics

**4,586**AVERAGE NUMBER OF TRANSACTIONS PER MONTH

39,279
AVERAGE NUMBER OF TRANSACTIONS PER MONTH

The figures for 2017 are provisional and may be subject to change.