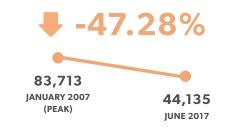

### TOTAL VALUE OF SALES TRANSACTIONS BARCELONA PROVINCE ('000 €)

Source: Spanish Department of Development

The figures for 2017 are provisional and may be subject to change.