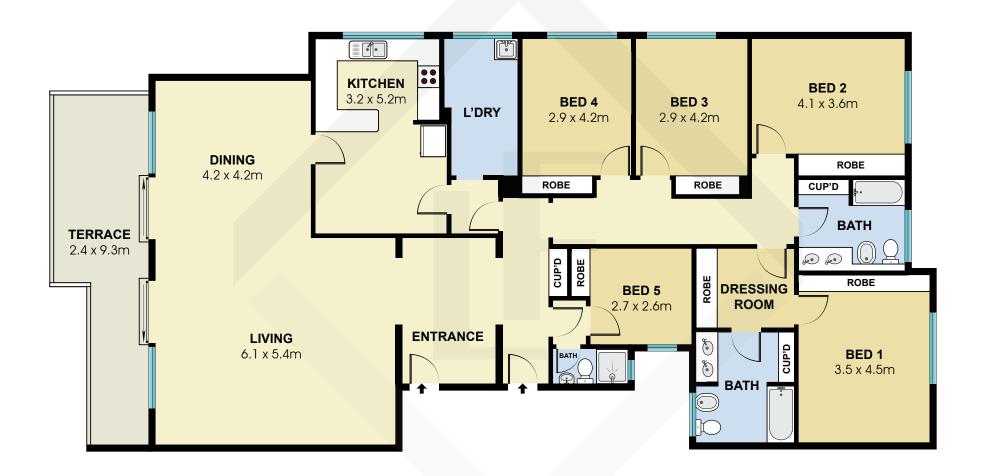

## BCN6833

|                                                                                                                                                    | Measurements |                 |  |
|----------------------------------------------------------------------------------------------------------------------------------------------------|--------------|-----------------|--|
| LUCAS FOX<br>International properties                                                                                                              | INT<br>EXT   | 210 m²<br>20 m² |  |
| Scale in matrice. Indicative only Dimensions are approximate. All information contained here in is gathered from sources we believe to be reliable |              |                 |  |

Scale in metres. Indicative only. Dimensions are approximate. All information contained here in is gathered from sources we believe to be reliable. However we cannot guarantee its accuracy and interested persons should rely on their own enquiries.